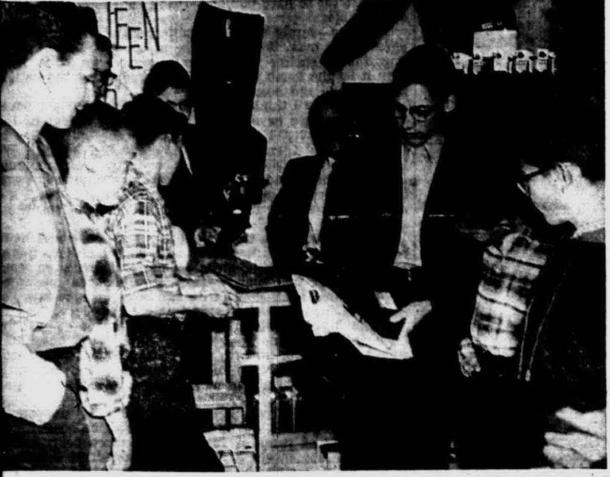

## **Teens Enjoying Their Success** In New Clothing Enterprise

**TEENAGERS DID A land-office busi**ness in Plymouth Thursday, Friday and Saturday as the new youth-operated Teen Shop in Davis and Lent's Clothing Store opened its doors. With the store's coowner Wendell Lent (background) and

teen salesmen Greg Holland, Bob Loesch and Larry Carver loking on, customers Norm Freeman, Bill Clyde, Ray Christensen, Mark Evans and Bill McCord look over the merchandise.

JOOKING AROUND Plymouth

The long-defaced Plymouth water tower - oce painted high school students with their school's initials - will et a face-lifting. \$800 will be expended to repaint the sides