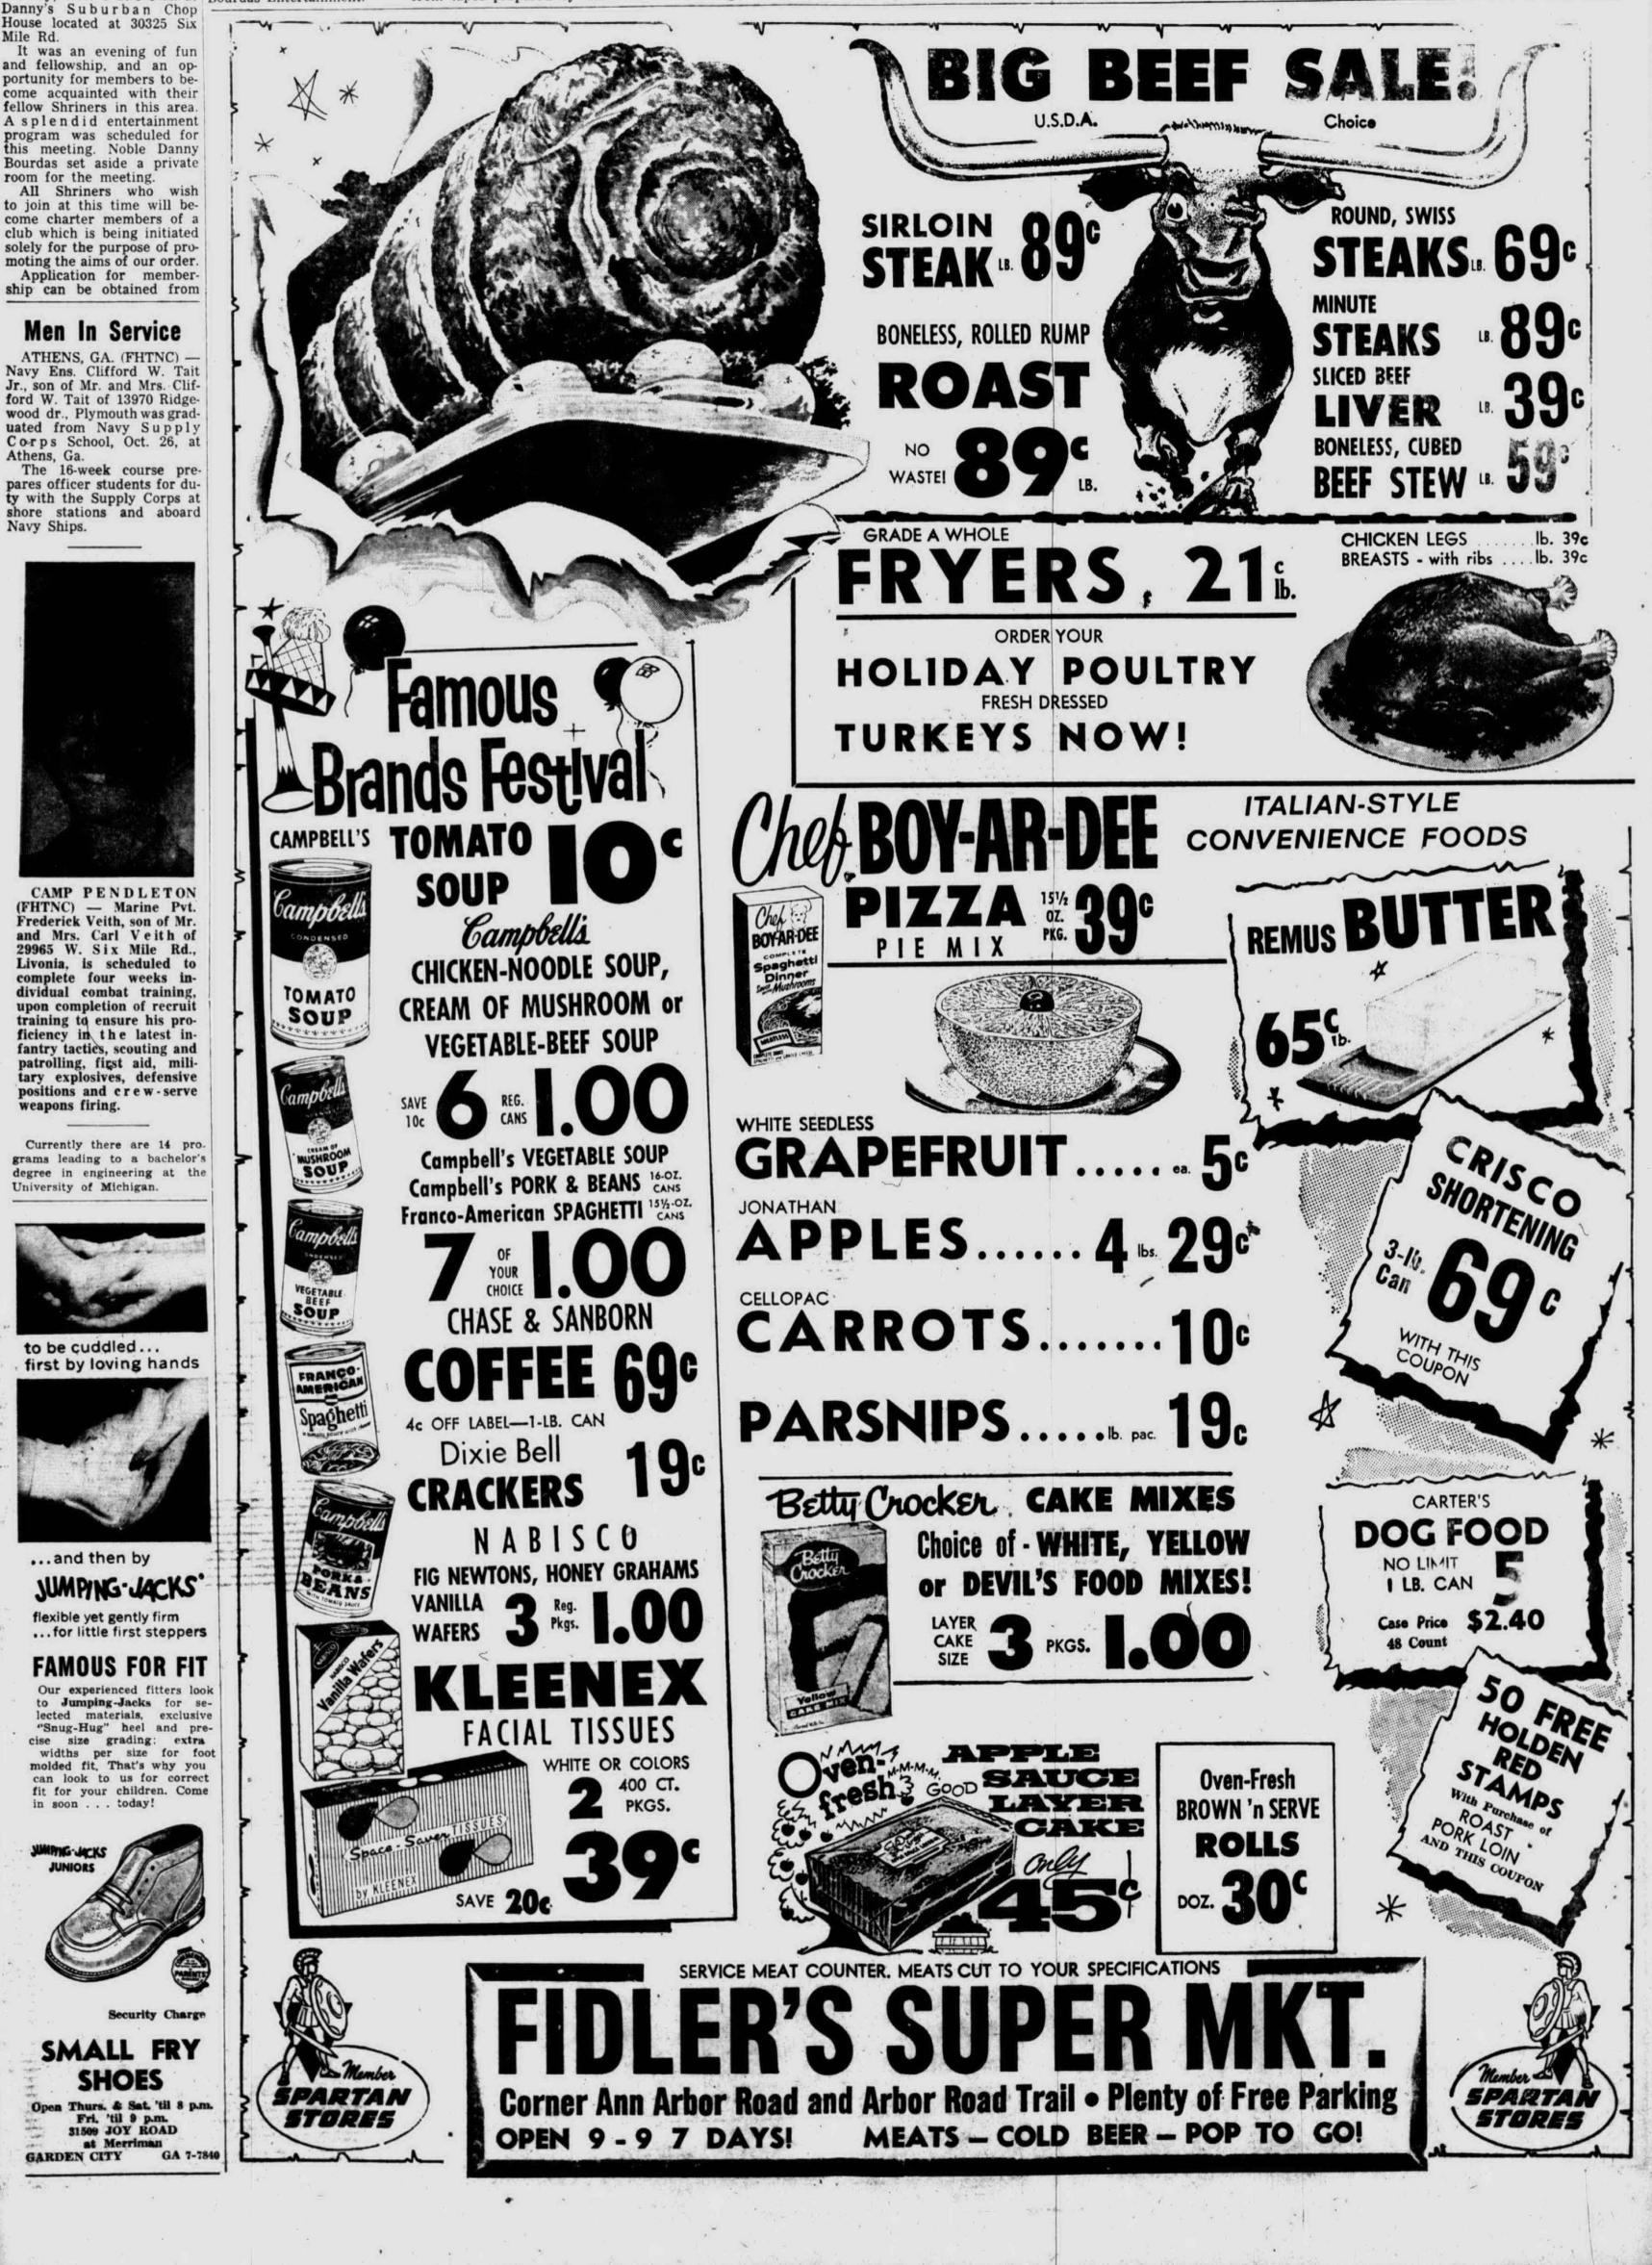

## It's Five Mills Again \$3,798,000 Budget For '62 Adopted By Livonia Council 'Equalized' Tax Rate Is 7.26

Today it is placed automatically on the 20-yard line. Under our plan, a team attempting one of those long field goals would do so knowing that if they miss, the other team gets the ball out in the middle of the field, other team gets the ball out in the middle of the field, the tax bill only) of 5 mills, the tax bill only) of 5 mills, the tax dropped from 5 to 4.5 Livonia's Council adopted The Mayor had recom- After "equalization," the a new budget and set a tax mended the paving be done new tax rate will be 7.2680.