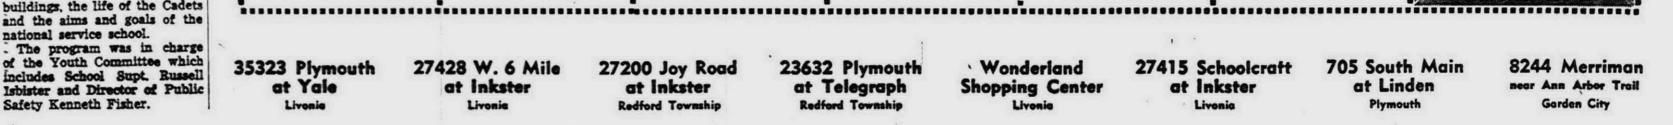

oncerts will be given at the school district's six elementary schools in addition to Lutheran Day School and Our Lady of Good Counsel School, according to Chairman Mrs. James Warren.

Members of the string ensemble, all from the Detroit Symphony Orchestra, are: Nathan Gordon, first violinist and coordinator of the Excursions in Music program; Gordon Staples, violinist and associate concertmaster: Edward Korkigian, violinicellist; and Edward Kesner, principal second violin.

### Rotarians **Told Of AF** Academy

The Plymouth Rotary Club heard the story of the Air Force Academy at Colorado Springs, Colo., from the lips of one who should know-Air Cadet Richard Walsh of Dearborn who was home on leave from the Academy.

Walsh told of the comparatively new Academy, of the

sh Saturday, March





THE OBSERVER NEWSPAPERS-The Redford Observer, The Livonian Observer, The Plymouth Observer

### n Mass Polio Im Volunteers To more will be asked of each be physicians, nurses, chairman is Dr. Worth W. Hen- | Earlier oral vaccines were mono-More than 50,000 volunteers the area including the Wayne, ous drives with the Wayne

anti-polio campaign scheduled Osteopathic Associations. for Sunday, April 19 and again million persons in the tri-county area.

Dr. Francis Rhoads, of Detroit, speaking for the tri-county Dr. Mihalich, "and we expect medical associations in a press- to have the full support of radio-television kickoff lunch- 550 physicians from the eon last week, announced that assurances of all-out cooperation already have been received from scores of organizations in paths have coope