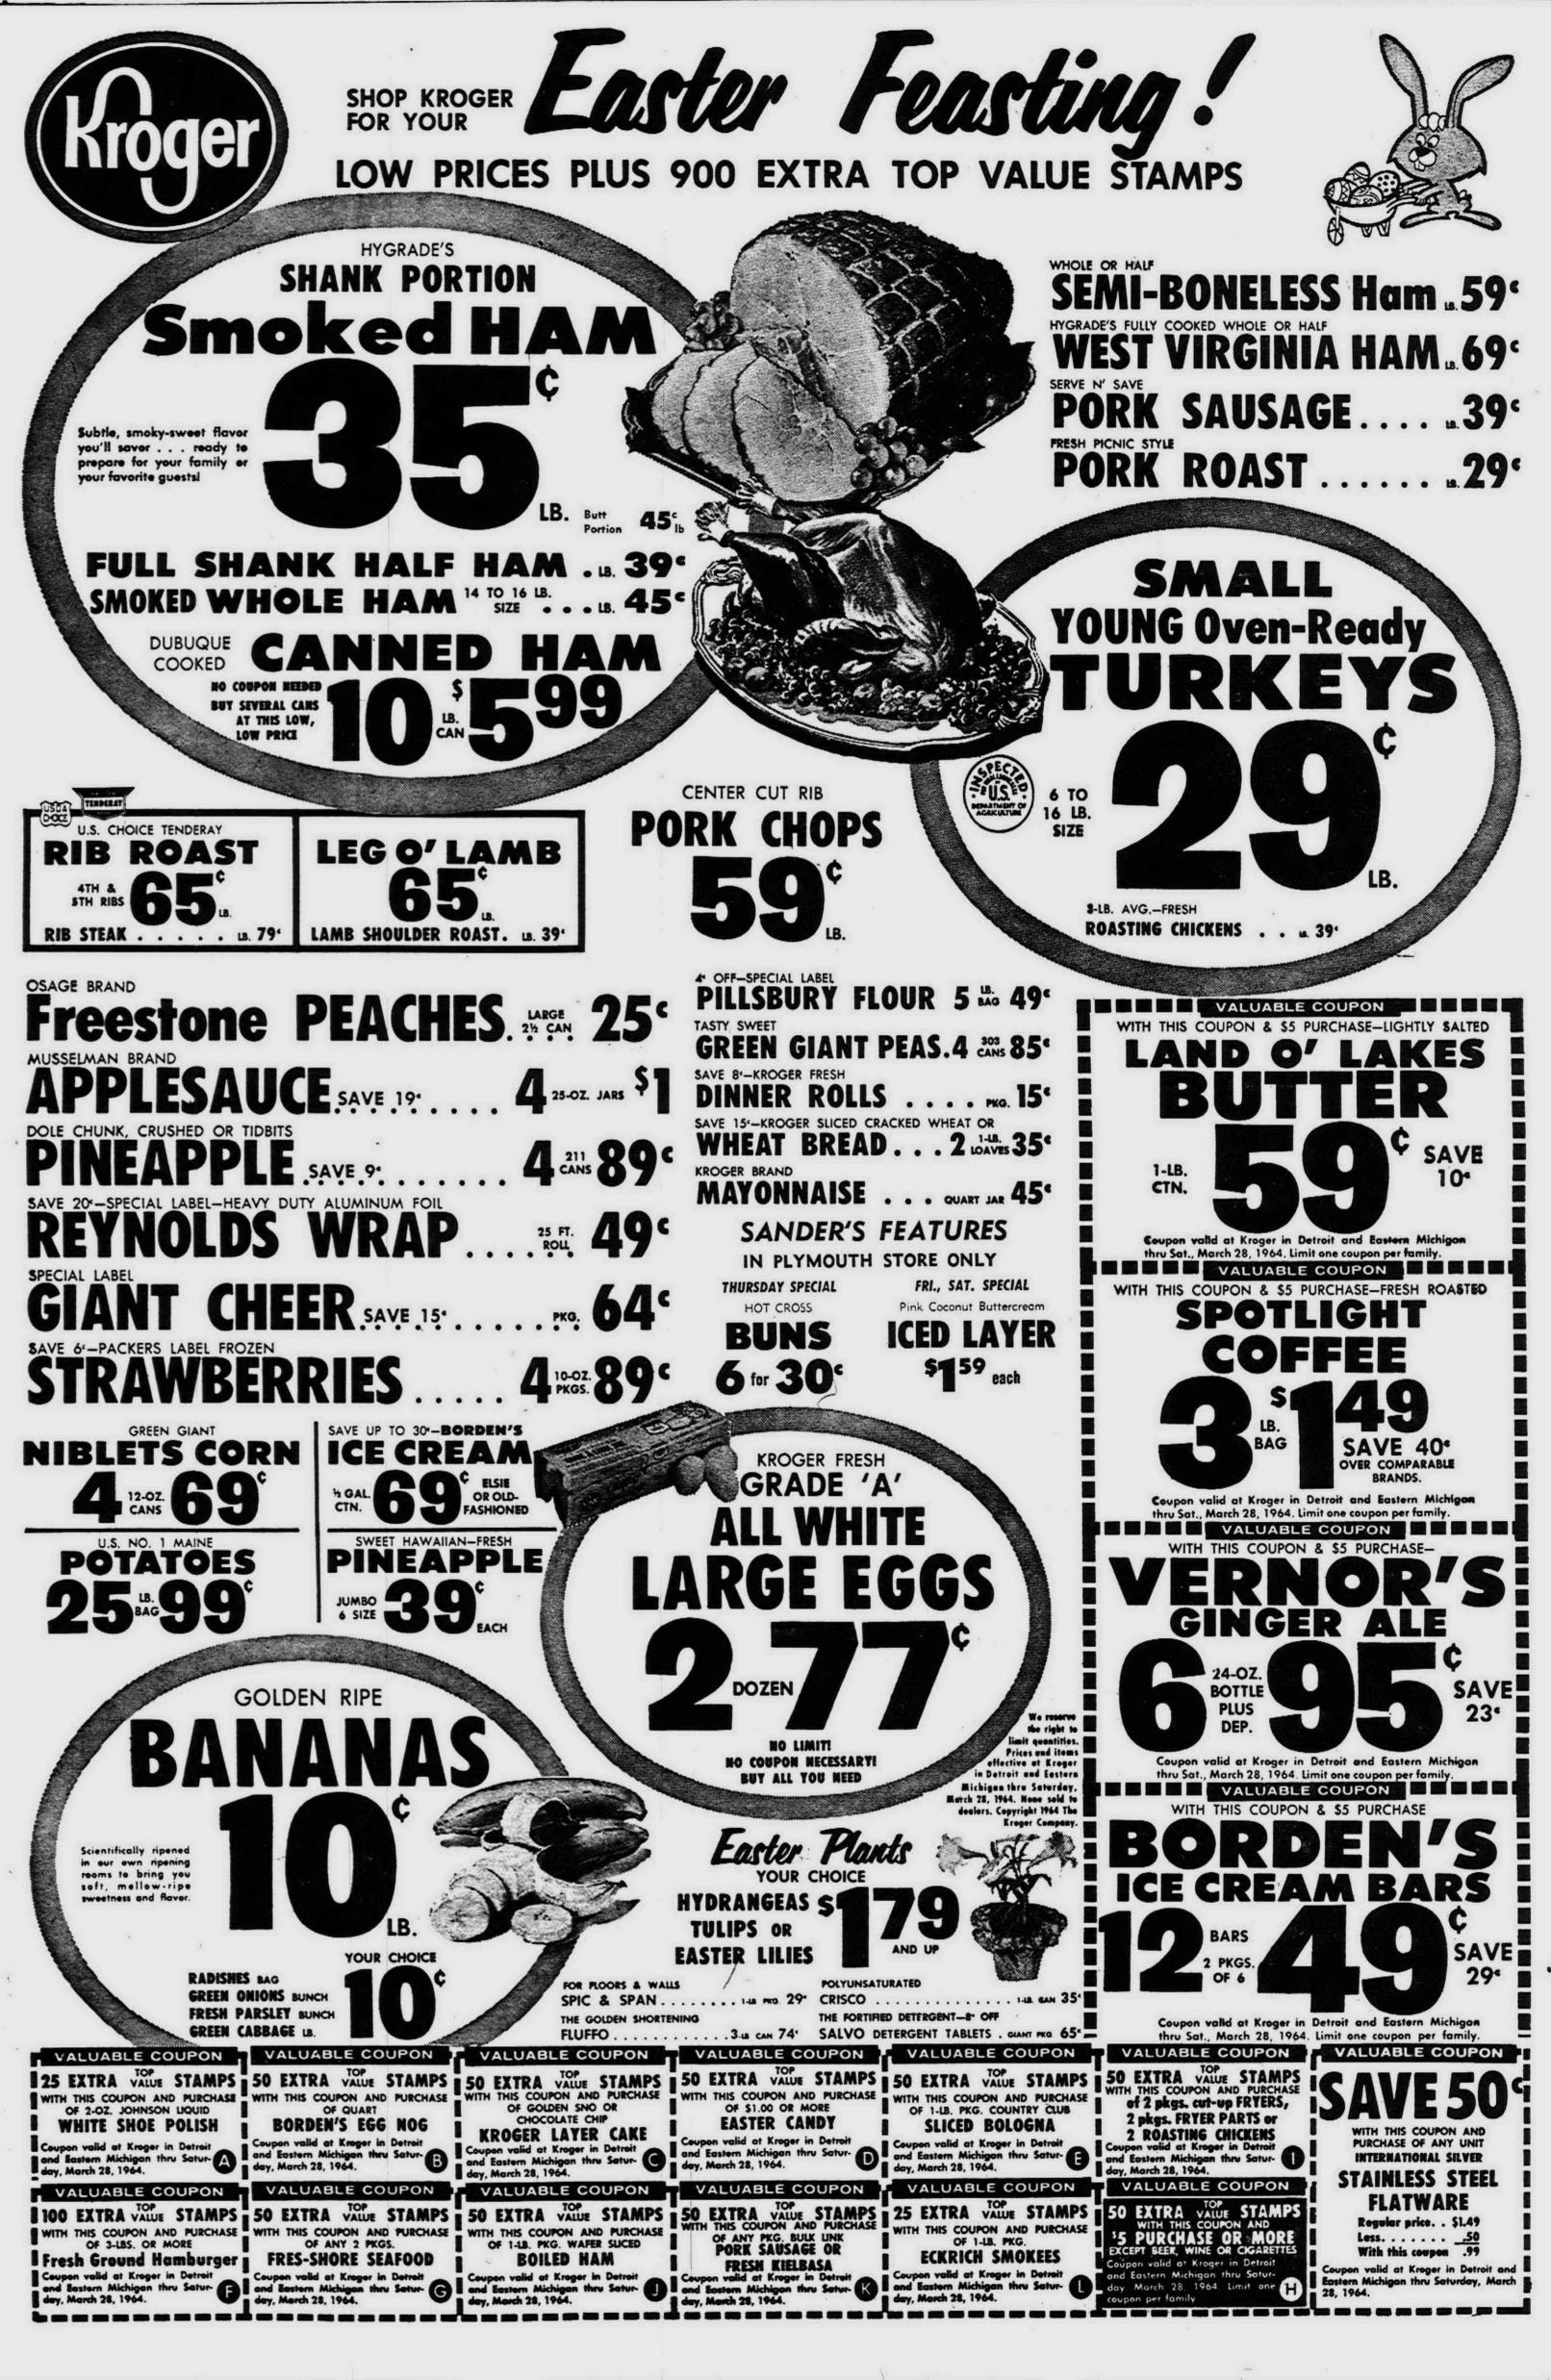

MICHIGAN, Livonia's own land stores this week. She leaves for St. Elvira Egeland was greeted by Federal's store manager, Nate Trivax, (right) and Jules Gordon, during her appearance at the center last week-end. She was given a rousing send-off by all of the Wonder-

Petersburg, Florida, April 2, for the Mrs. America contest. Mrs. Egeland, her husband Duane, and two children live at 15454 Golfview Drive in Livonia.





Wednesday, March 25, 1964

EXTRAORDINARY

SPECIAL-NOW ONLY

tossed before your eyes MAYFLOWER CLUB STEAK EVERY BROILED AFRICAN

nounced Saturday that Anita Warner has been pledged by Alpha Phi Sorority. She is one of 11 women pledged by the soror-





14

THE OBSERVER NEWSPAPERS-The Redford Observer, The Livonian Observer, The Plymouth Observer

Wednesday, March 25, 1964



### GOOD FRIDAY SERVICE 1:00 p.m.

First Baptist Church of Livonia 17725 Inkster Road **Reverend Chester Comes, Pastor** Rev. Edwin Wyman, Speaker

Co-operating Churches:

BETHANY BAPTIST CHURCH 1st BAPTIST CHURCH OF LIVONIA GALILEAN BAPTIST CHURCH GRACE BAPTIST CHURCH LIVONIA BAPTIST CHURCH

FAITH LUTHERAN 30000 Five Mile Road-Livonia GA 1-7242 Minister, Ronald C. Starenko MAUNDY THURSDAY-7:30 P.M. Celebration of the Lord's Supper Sermon: "Lead Us Not Into Temptation" GOOD FRIDAY 1:00 p.m.-Meditation Service Sermon: "Deliver Us From Evil" 7:30 p.m.—Solemn Worship with Holy Communion Sermon: "Thine !" EASTER SUNDAY 7:30 a.m.-Sunrise Service with the celebration of the Lord's Supper 9:30 a.m.-Worship and Baptismal Service (No Sunday School on Easter) 11:15 a.m.-Festival Service with celeb