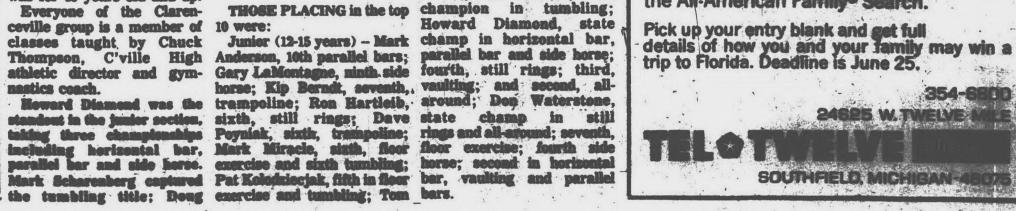

pion in tumbling:

EARS, THESE REPTILES GET ALONG VERY WELL BY LIGTENING WITH A SUBSTITUTE!



We're proud to be official Headquarters for the All-American Family® Search.

Sander March

354-6866

Y.

Churchill High, 81-37, in a non-Johnson won the long jump league meet. with a leap of 18 feet, 10 in-Dennis Kurtis continued his ches. He came back to take winning ways for Churchill as the pole vault by going 10 feet. he captured the two mile in a time of 9:48. Then he won the 220-yard The Churchill results: dash in :23.6 after placing second in the 100-yard dash. LONG JUMP: 1-- Fought, 8-- Wat son. Distance: 19 feet, 10 1/2 inches.

Other winners for Bentley: Other winners for Bentley:

BRO-YARD RUN: Thompson. Time 2:07.A. HIGH HURDLES: Ratz. Time :16.3. MILE: Munday. Time: 4:46.7.



in.



Observer Newspapers, Inc.

# RU's Randy Fergerson Hangs Up 7th Victory

and the season is hardly half one streak mapped. He was singled, R.J. ReJoux tripled Plymouth and lasted until the touched for the first earned and Mickey Robinson singled. fifth inning. Bill Duncan tessed a three He posted No. 7 without a run in four league games when In the fifth Robinson Fergerson allowed six hits, hitter, fanned seven and loss by beating Plymouth, 4-1. Steve Straley doubled and walked, Bill Booker made it walked six and struck out six. walked one in turning in the

NAME

ADORESS

when Al Hernandez was safe on an error, Bob Sitkauskas

tripled and Ed Leavell was safe on an error.

baseball.

Seven victories in a season would make any high school pitcher happy. Randy Fergerson of Redford Union alre