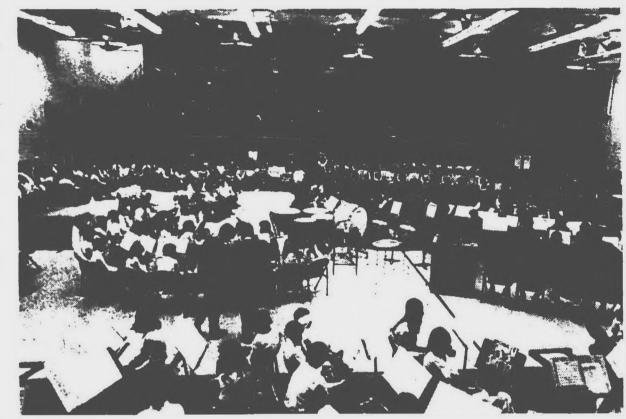

PLYMOUTH'S "PARADE OF BANDS" Tuesday saw more than 600 musicians from PHS. Central. West. Pioneer and East schools gather for the first public event in the new high school gymnasium. The spectator area shown here is matched by an identical facility on the opposite site. (Photo by Tom Donoghue)

## Church Declining?

Not so, says a leading Plymouth pastor who answers the thoughts voiced a few weeks ago by one of his colleagues. His remarks are today's "Ecumenical Reflections.

Page 7A

10 11A

9A

DOUGLAS LODGE of Pioneer, wrapped by his sousaphone, typified the many school bandsmen whose skill brought ovations from the hundreds of appreciative spectators at the 'Parade of Bands'' (Photo by Tom Donoghue)