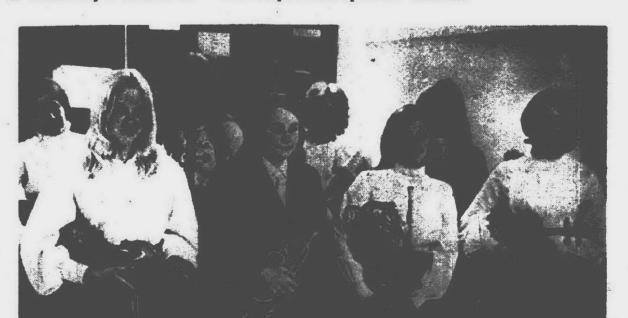

YOUTH SYMPHONY scholarships will be presented to these young musicians at their Wednesday concert. In the front row, from left, are Lynn Gardner, Jean Moorehead, Sue Kincaide, and Linda Surratt. The back row includes (from left) Kathy Boyd, Kathy Knopf, Sue Desch and Charlotte McGuire. Two other winners, Donna Folks and Matt Pittaway; are not pictyred. (Observer photo by Bob Woodrigig).