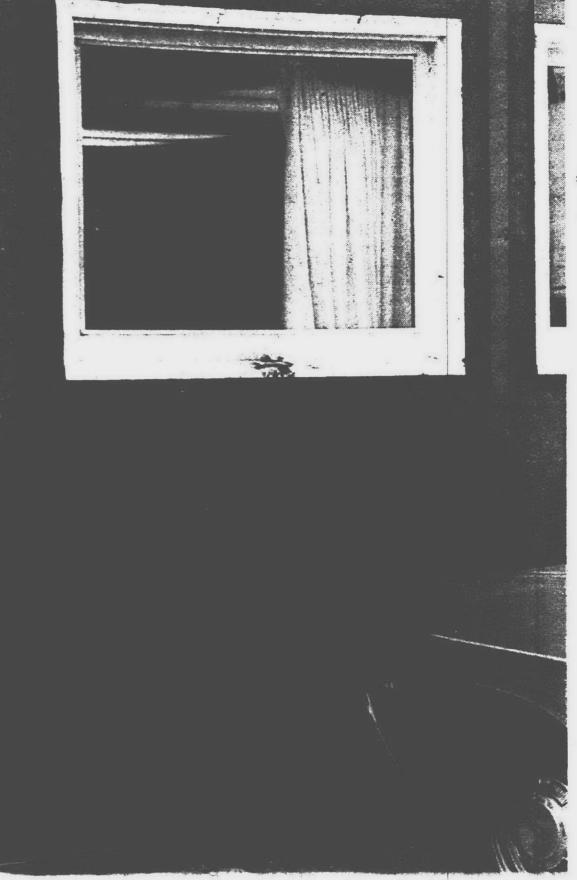

The Observer circulation staff will be available for calls concerning delivery of your hometown newspaper from 9 a.m. until 5 p.m. Saturday, May 29 261-3800

8

1

PLYMOUTH POLICE are at a loss to identify the person -- or persons -- who exploded a small pipe bomb under this window of the Colony Office Plaza at the southeast corner of Wing and Forest this week. The explosion occurred at 12:15 a.m. Wednesday but did no more than scorch the exterior of an office which is the headquarters of Selective Service Board 102. Mrs. Dorothy Lynn, the board's executive secretary, said there was no damage to draft board files or furnishings. One piece of metal was hurled through an automobile windshield across the street by the explosion and remnants of the bomb have been turned over to the Michigan State Police crime lab for study. (Observer photo by Tom Donoghue).