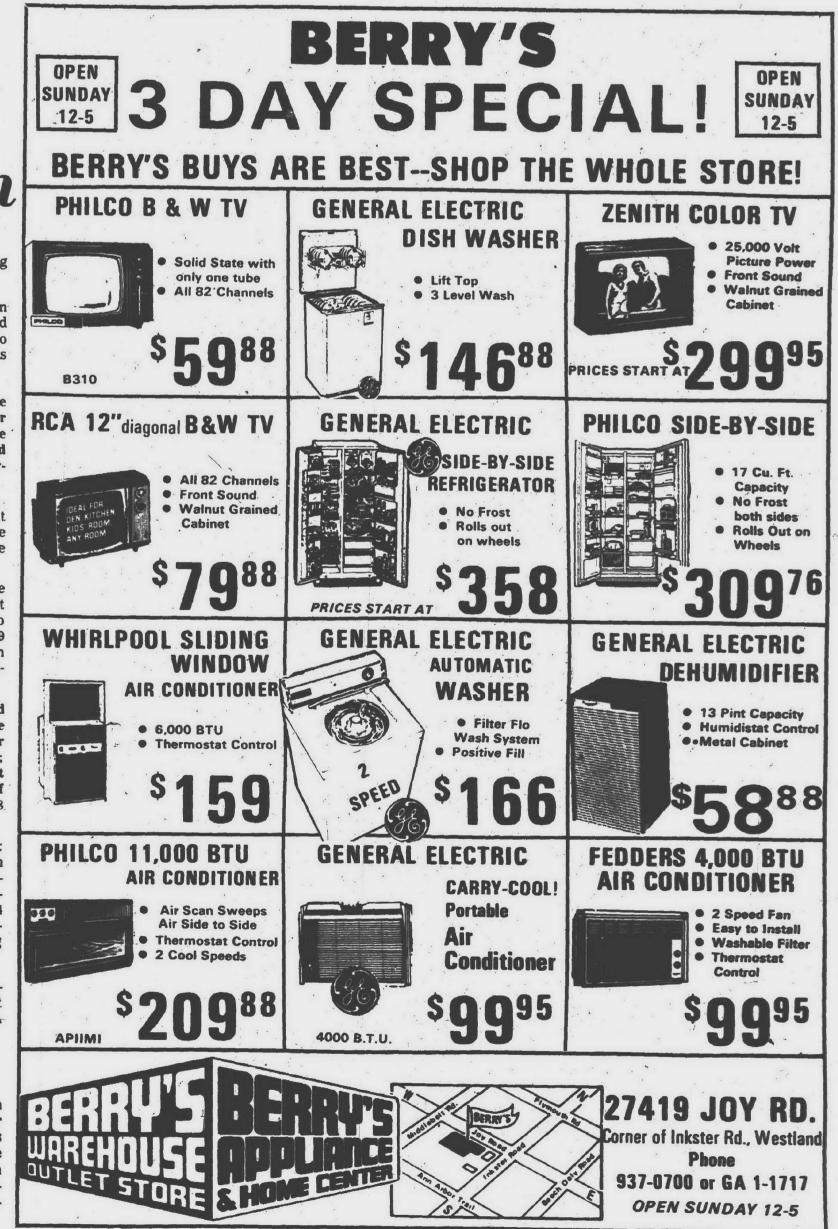

ned run average.

photo by Tom Donoghue)

Catcher Kirk Erickson hit 452 for Lake Orion to receive the No. 1 spot behind the plate in the state.

The other pitcher to receive All-State acclaim was Mort Weber, of Swartz Creek, who compiled a prep record of 29-9 with 21 strikeouts recorded in one game along with a nohitter.

Rounding out the infield with Frantz is: Dave Embree of Harper Woods Gallagher with a .357 batting average; Jeff Ewers of Coldwater at .396; and Jesse Gallegos of Lansing Waverly with a .368 batting mark.

The All-State outfield has: Al Weston of Hazel Park with 49 hits the past season including 11 home runs; Flint Northern's Demris Lee with a .434 average; and Lynn VanDersteen of Grand Ledge hitting at a .424 clip.

Oddly enough, state champion Roval Oak Kimball didn't







NOT ALL PITCHERS cared to pitch to Franklin High's All-Stater Gar Frantz. Some went to the tactic of jamming the lefthander who hit .442, and Frantz learned to accept the close pitches with the best. (Observer photo)

sport one player on the Class A All-State baseball squad. **Rowing On** Wayne State University won the varisty eight, varsity four and junior varsity four races while dropping the jayvee eight race in 1972's sixth annual Grand Valley invitational rowing championships.

Page 2B +

**Observer Newspapers** 

Wednesday, July 12, 1972

## Plymouth Goes Wild...30 Runs

Plymouth baseball Coach with a 12-0 triumph. Wayne Sparkman might have Plymouth collected 14 hits in had a tired arm after Satur- the opener and only six in the day's Connie Mack sweep over second contest with