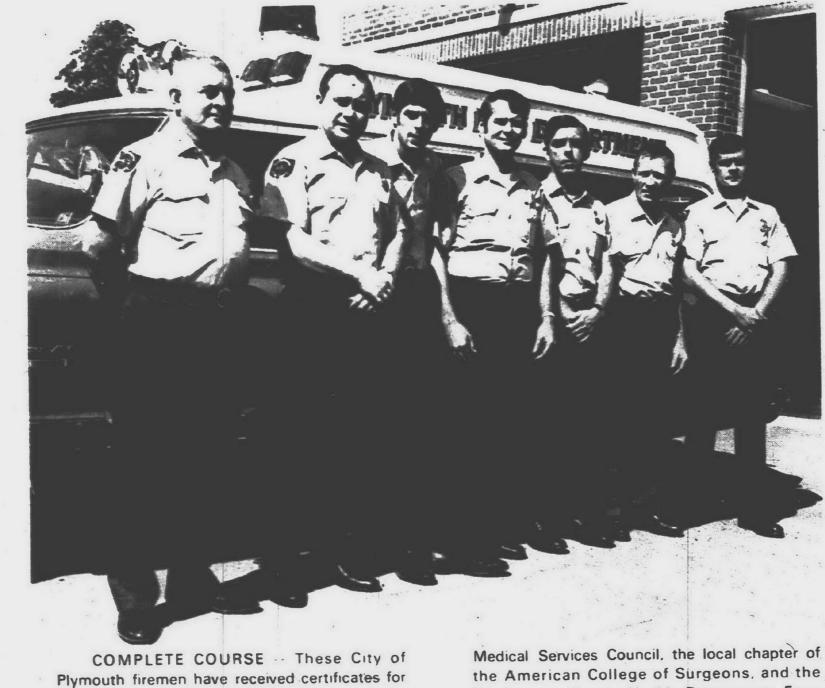

During these college and teaching years he also played the trumpet professionally in New York City for Broadway shows and other musical

**Observer Newspapers** 

having successfully completed a six-month course for emergency medical technician conducted at St. Joseph Hospital in Ann Arbor. The course was conducted under the sponsorship of the Washtenaw County Emergency

Magnavox

QUANTITIES LIMITED!

**BUY NOW & SAVE** 

earance

SAVE \$51 We must make room for our new Magnavox models!

Enjoy tremendous savings on a variety of our Magna-

Washtenaw County Health Department. From the left are Lt. Charles Groth, John Morrissey, Bob Degen, Alan Matthews, Donald Belsky, Lt. Paul Sanders, and Sgt. Roger Norris. (Observer photo by Maurie Walker)