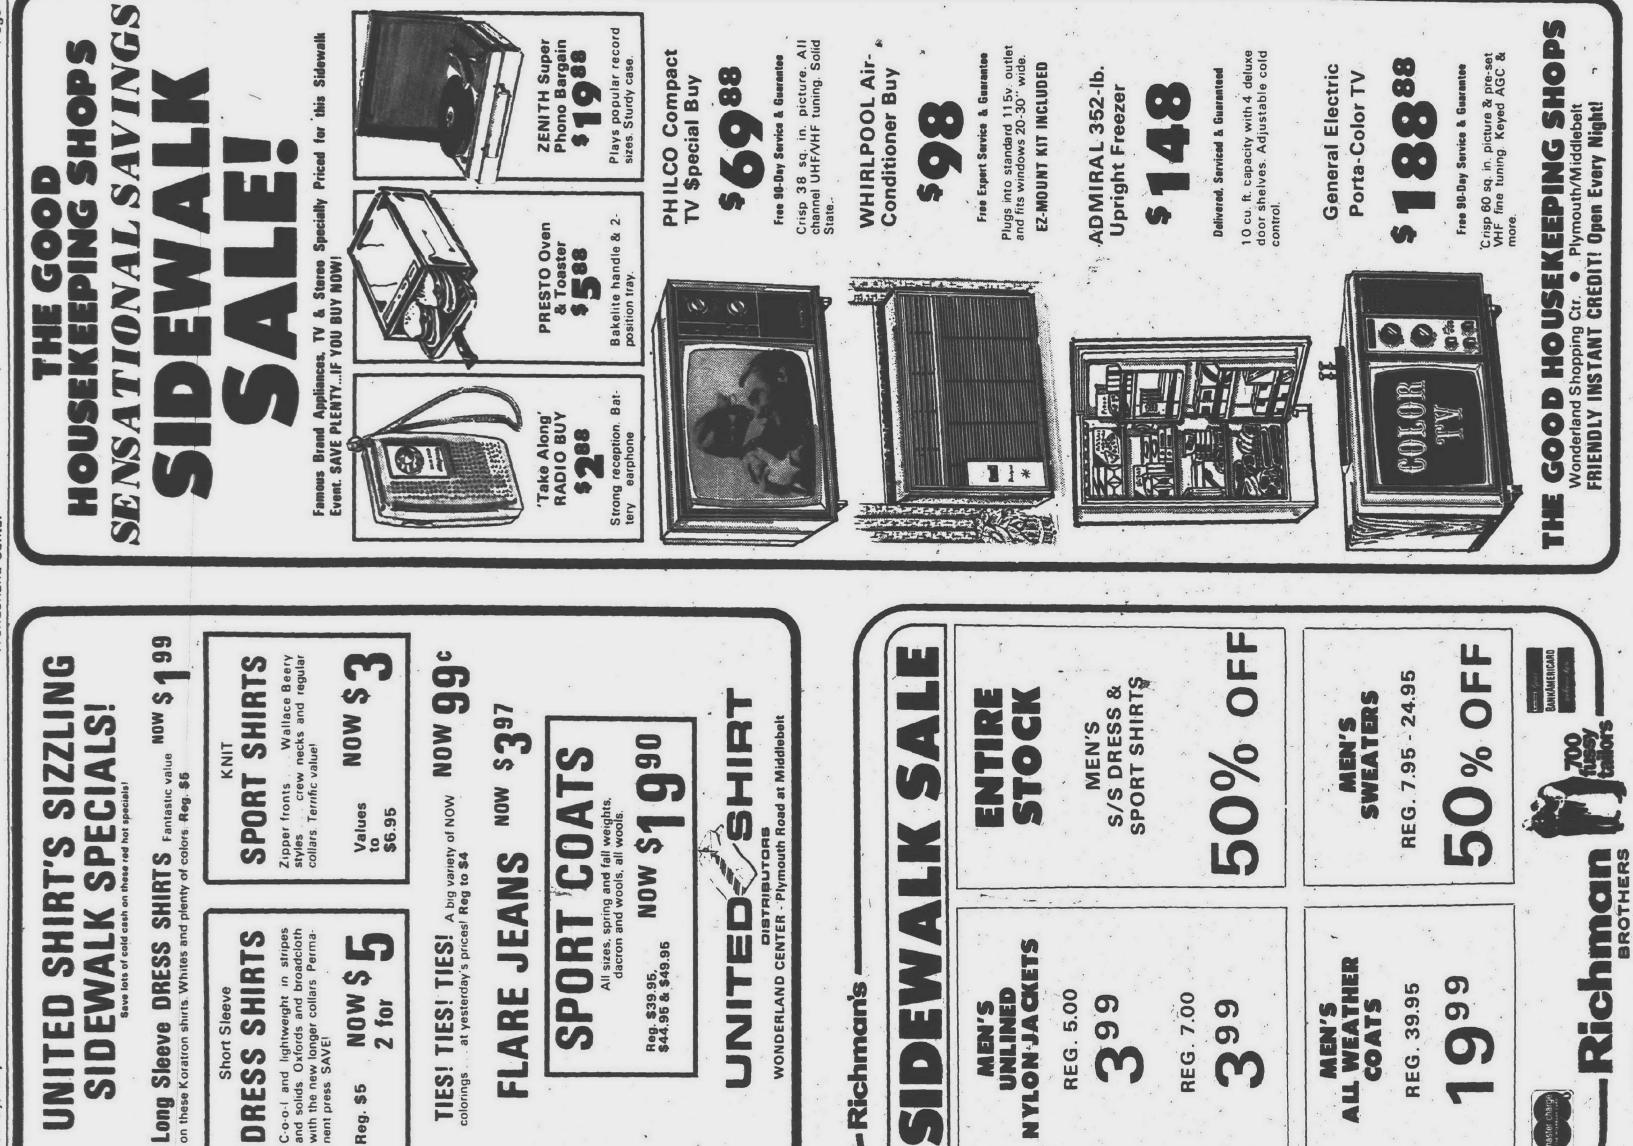

n Texas jeans. | Richards These boys' flared jeans are 50% polyester. 50% cotton, permanent press in regular and slim sizes. Sizes 4-7 were \$4.50-\$5.00 | Wonderland Center Sizes 8-14 viere \$5.00-\$6.50 (Open Sunday) Now \$250_\$325 |                         | Sidewalk Sale Specials! | We're closing our Wonderland<br>store forever after this month! Every-<br>thing goes! Hurry in for the best selection! | values<br>to s9<br>values | RTS to \$20<br>Brites values | BLOUNES to \$12 \$100 & \$200<br>SWIM SUITS to \$20 \$288 \$ \$488 | DRESSES all reduced to 1/2 OFF!<br>COATS & JACKETS all reduced 1/2 OFF! | while quan<br>EVERY NIGHTTI | I BINOTAUE                          | 22                                    |

.

Wednesday, July







.

KIRSCH & BLUM FLEA MARKET





Wonderland Center



Page 11



|   | 5 |
|---|---|
|   | 6 |
|   | - |
|   | 2 |
|   | - |
| ~ | > |
| - | 2 |
|   |   |
|   | > |
|   |   |

Wonderland Center

Page 7



QUANTITIES LIMITED ON SOME ITEMS, NOT ALL SIZES, OR COLORS AVAILABLE.

WONDERLAND STORE ONLY

OUR 100TH ANNIVERSARY YEAR

MARD

SHOP INSIDE THE STORE for SAVINGS IN ALL DEPTS.



Wonderland Center

Wednesday, July 12, 1972

# Senter Senter

# HE FUN-

Come on all "you Sherlock Holmes

gains in this sale. They will be right want, you should be able to find it Special feature of the sale will be ing specials over the public address rears, will be doing his famous "Old **Country Carnival Sidewalk Sale will** won't need deerstalker hats and center. No matter what you need or system. Don Williams, famous circus barker for many years, and gan St