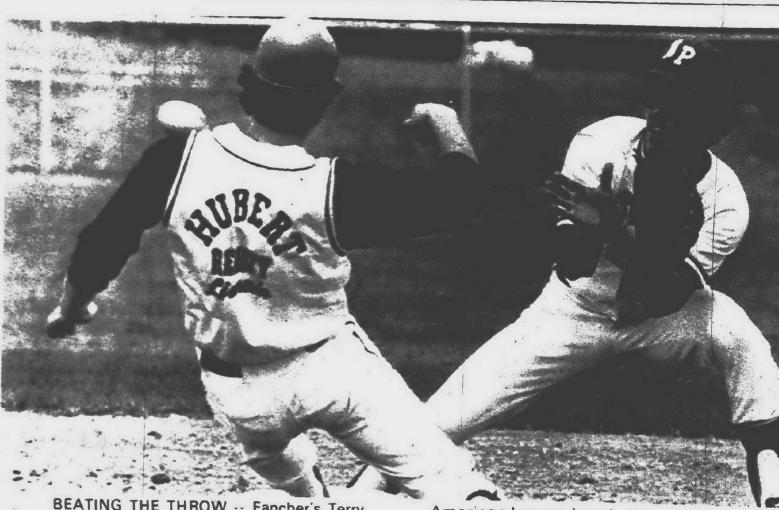

Just three strikes behindwith a 67-was G flight's low gross winner Joan Gatt.

**BEATING THE THROW** -- Fancher's Terry Laird slides into second ahead of the throw to National Pride's Phil Skender in Connie Mack

American League baseball action. (Observer photo)