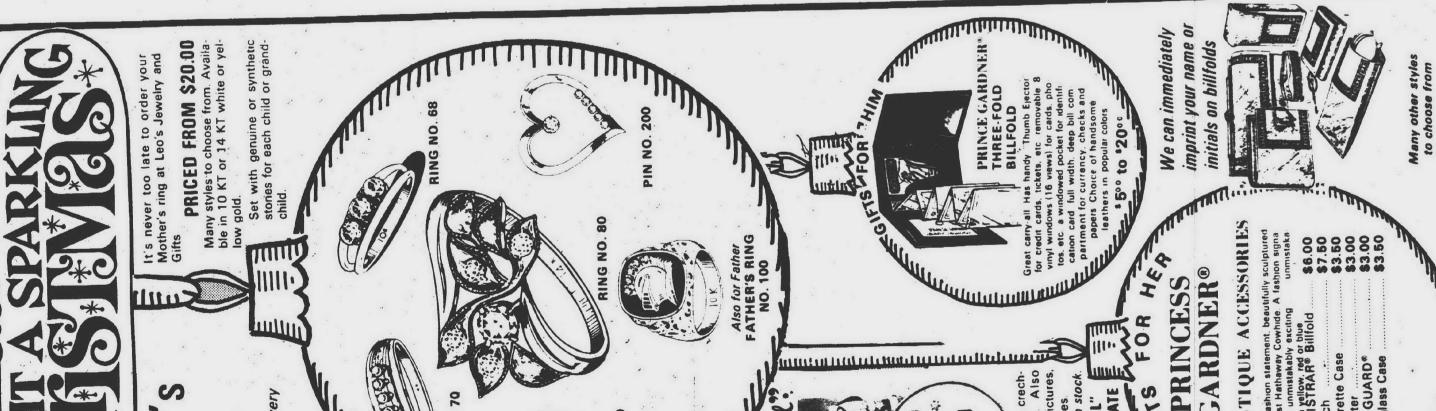

made it popular, as fame = pictured a family celebrating the Horsley's card was condemned by temperance advocates because holiday with "brimming cheer." often does.

their own greeting cards. A popular custom was to prepare original drawings with verse, or clip and color 20 For years, most persons made pictures from newspapers or magazines, paste them to fancy papers o fringed silk and send them to friends.

Vedder, Douglas Volk and J. Alden Weir among others, all long forgotten but capable artists. Today, his collec-tion is among the most prized in the Prang, a sensitive and art - loving lithographer, whose ideas were years ahead of his time, published his first Christmas Card. Prang reproduced the In this country in 1874, Louis fine art of his day -- work by Elihu world.



.

carpe





## **CH RISTMAS**

frame that's foam - lined on the face side for comfort and has an adjustable webbed headband. "Wind Goggles," with clear lens, \$12. Extra lenses: grey for glare, yellow for dark; each \$5. By Bausch and Lomb. for skiing and other outdoor sports. Wide wrap - around plastic glasses in sturdy but light and pliable plastic WIND-AND-GLARE GOGGLES

bubbling bath oil and skin preparation. A bottom drawer holds three hand -rolled soap balls, three bars of soap and six bath packets. \$14. "The Natural Collection," by Village Bath **NATURAL GOODIES** packed in a decorative box -- its motif displays the available fragrances: orange. lemon, cucumber and strawberry. Lift the lid for shampoo concentrate. Products.

make fast work for home sewers. Easy to hold and manipulate, with a