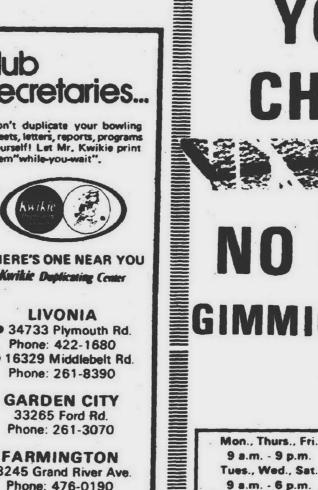

4th from seven to ten p.m.

December the

Bill Brown's

Gentlemen

EDITOR:

LISABETH BAILEY of Plymouth dances several roles in "The Nutcracker," being presented by the Severo Ballet Company in Plymouth next Sunday afternoon. Here she's a Chinese dancer. The performance, with the Plymouth Symphony, will be at 4 p.m. Dec. 10 in Plymouth High School Auditorium. Tickets are on sale at Heide's Gift Shop; Harvey and Ann Arbor Trail, and at the Record Shop, 770 Penniman.