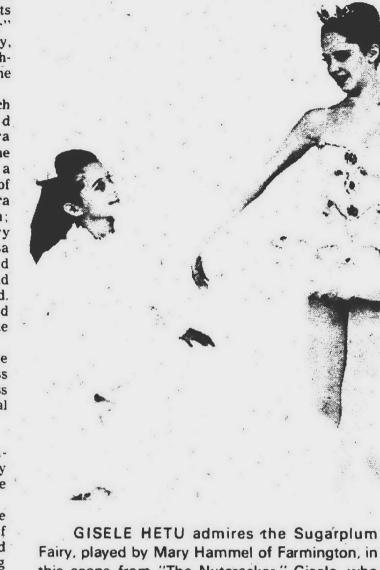

#### **Ballet Students**

Several Observerland ballet students will be on stage Sunday, Dec. 10, when the Severo Ballet Company presents its Christmas favorite, "The Nutcracker." It's time to get your tickets and check the list of names. Page 10A

4th from seven to ten p.m.

December the

Bill Brown's

Gentlemen

EDITOR:

LISABETH BAILEY of Plymouth dances several roles in "The Nutcracker," being presented by the Severo Ballet Company in Plymouth next Sunday afternoon. Here she's a Chinese dancer. The performance, with the Plymouth Symphony, will be at 4 p.m. Dec. 10 in Plymouth High School Auditorium. Tickets are on sale at Heide's Gift Shop; Harvey and Ann Arbor Trail, and at the Record Shop, 770 Penniman.