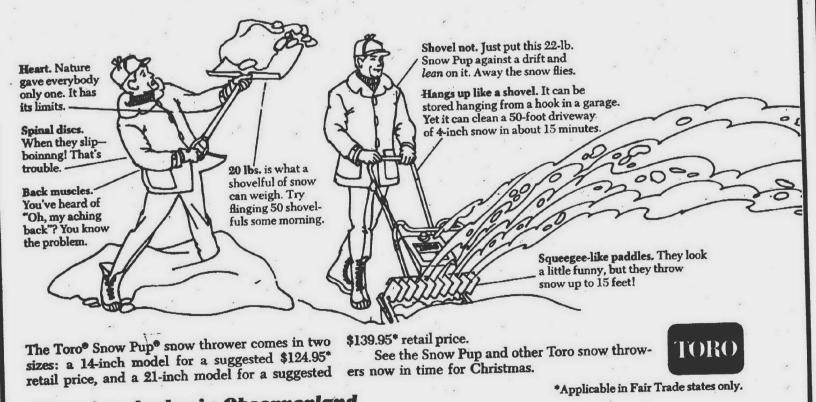

n. The cagers dropped a 60-54 contest Hawks also committed only to Oak Park, No. 2 in the loss eight fouls, with Oak Park's Willie Rankins getting the "We have been getting the only two free-throw shots. Hickey shots, that's not the problem," Those were in the fourth added Sutter. "The ball just guarter and both went astray. "This was the lowest Totals number of fouls called in any HARRISON got off 78 shots game I have ever coached in,"

Rankins Oak Park picked up 13 to Craighead per cent shooting mark. Oak Harrison's eight for a game Levine HARRISON WON the Ford Mims Oak Park spurted off to a 10- rebounding game, 54-48, with Totals

HARRISON OAK PARK

OAK PARK (60) FG FT TP . 4 0-2 8 1 0-0 2 7 0-0 14 4 0-0 .8 9 0-0 18 5 0-0 10 30 0-2 60

3 0.0

12 16 18-54 Thurston 2, Glenn 0 16 14-60







RU hit on 18 of 26 at the line. GARY FULKS paced the Panther attack with 25 points followed by Bob Eland with 12 STEVENSON

riding the lead horse. Centers and Rick Pomaville at 10. popped in eight points from Stevenson was headed by the outside but RU picked up



FG FT TP





Bentley 3, Southfield 2 Southfield 5. Lathrup 1

SWIMMING

3 0.0 6 N. Farmington 64, Belleville 31 4 3-5 11 1 0.0 2 Harrison 66. Ferndale 30 24 6-9 54

There's a dealer in Observerland **TO SERVE YOU!** ALLIE BROS WESTLAND PLYMOUTH FARMINGTON HARDWARE BURTON HOLLOW PRO HARDWARE HEIDE GARDEN CENTER DAVE'S ENGINE & MOWER Maximum Speed They're all comin' over 25 M.P.H. 17162 Farmington Road 33405 Grand River SAXTONS GARDEN CENTER MERRI-JOY HARDWARE 31519 Joy Road MAY'S MOWER 587 W. ANN ARBOR TRAIL 20331 MIDDLEBELT,