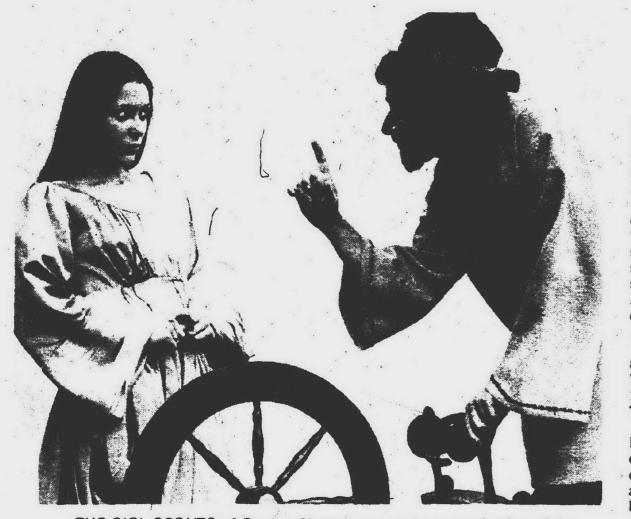

Stenning, Kevin Yapp, John

Hooker and Greg Carne.

Steve Mathers.

Millan.

Robert Thomas is narrator don, and Brian Paperiski.

**Program Uses Shadowgraphs** 

Sunday School Christmas pro-

gram to be presented in Ward

United Presbyterian Church,

Six Mile and Farmington

Road, Livonia, at 7 p.m. Sun-

The pageant involves

shadowgraph scenes from the

nativity with narration and

background music. Recita-

tions and songs by Ward's

youth choirs and church

school departments also will

and the characters will be

Fred Brooks, Janice Burns, Strong.

be part of the program.

day, Dec. 10.

"The Characters of Christ- Kevin Deighton, Becky mas Speak" is the title of the Strong, Bill Greenman, Daniel