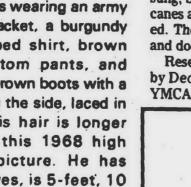

JOHN EDWARD HIGGINS, 22, of 616 Church St., Plymouth, has been missing since Nov. 13 when the car he was driving went off the road at Hines Dr. and Northville Rd. Michigan State Police have been conducting an intensive search for Higgins who, when last seen, was wearing an army fatigue jacket, a burgundy pin-striped shirt, brown bell bottom pants, and reddish brown boots with a zipper on the side, laced in front. His hair is longer than in this 1968 high school picture. He has green eyes, is 5-feet, 10 inches tall and weighs

one having information about Higgins is asked to contact the state police at 455-5550 in Plymouth.

accept with thanks a grant of \$50 from the Plymouth Community Junior Football League to pay for broadcasting on Saturday and Sunday by students of Radio Station WSDP. Ayes: Members Benson; Berry, Graves, Lawton, Mirto and Ohno.