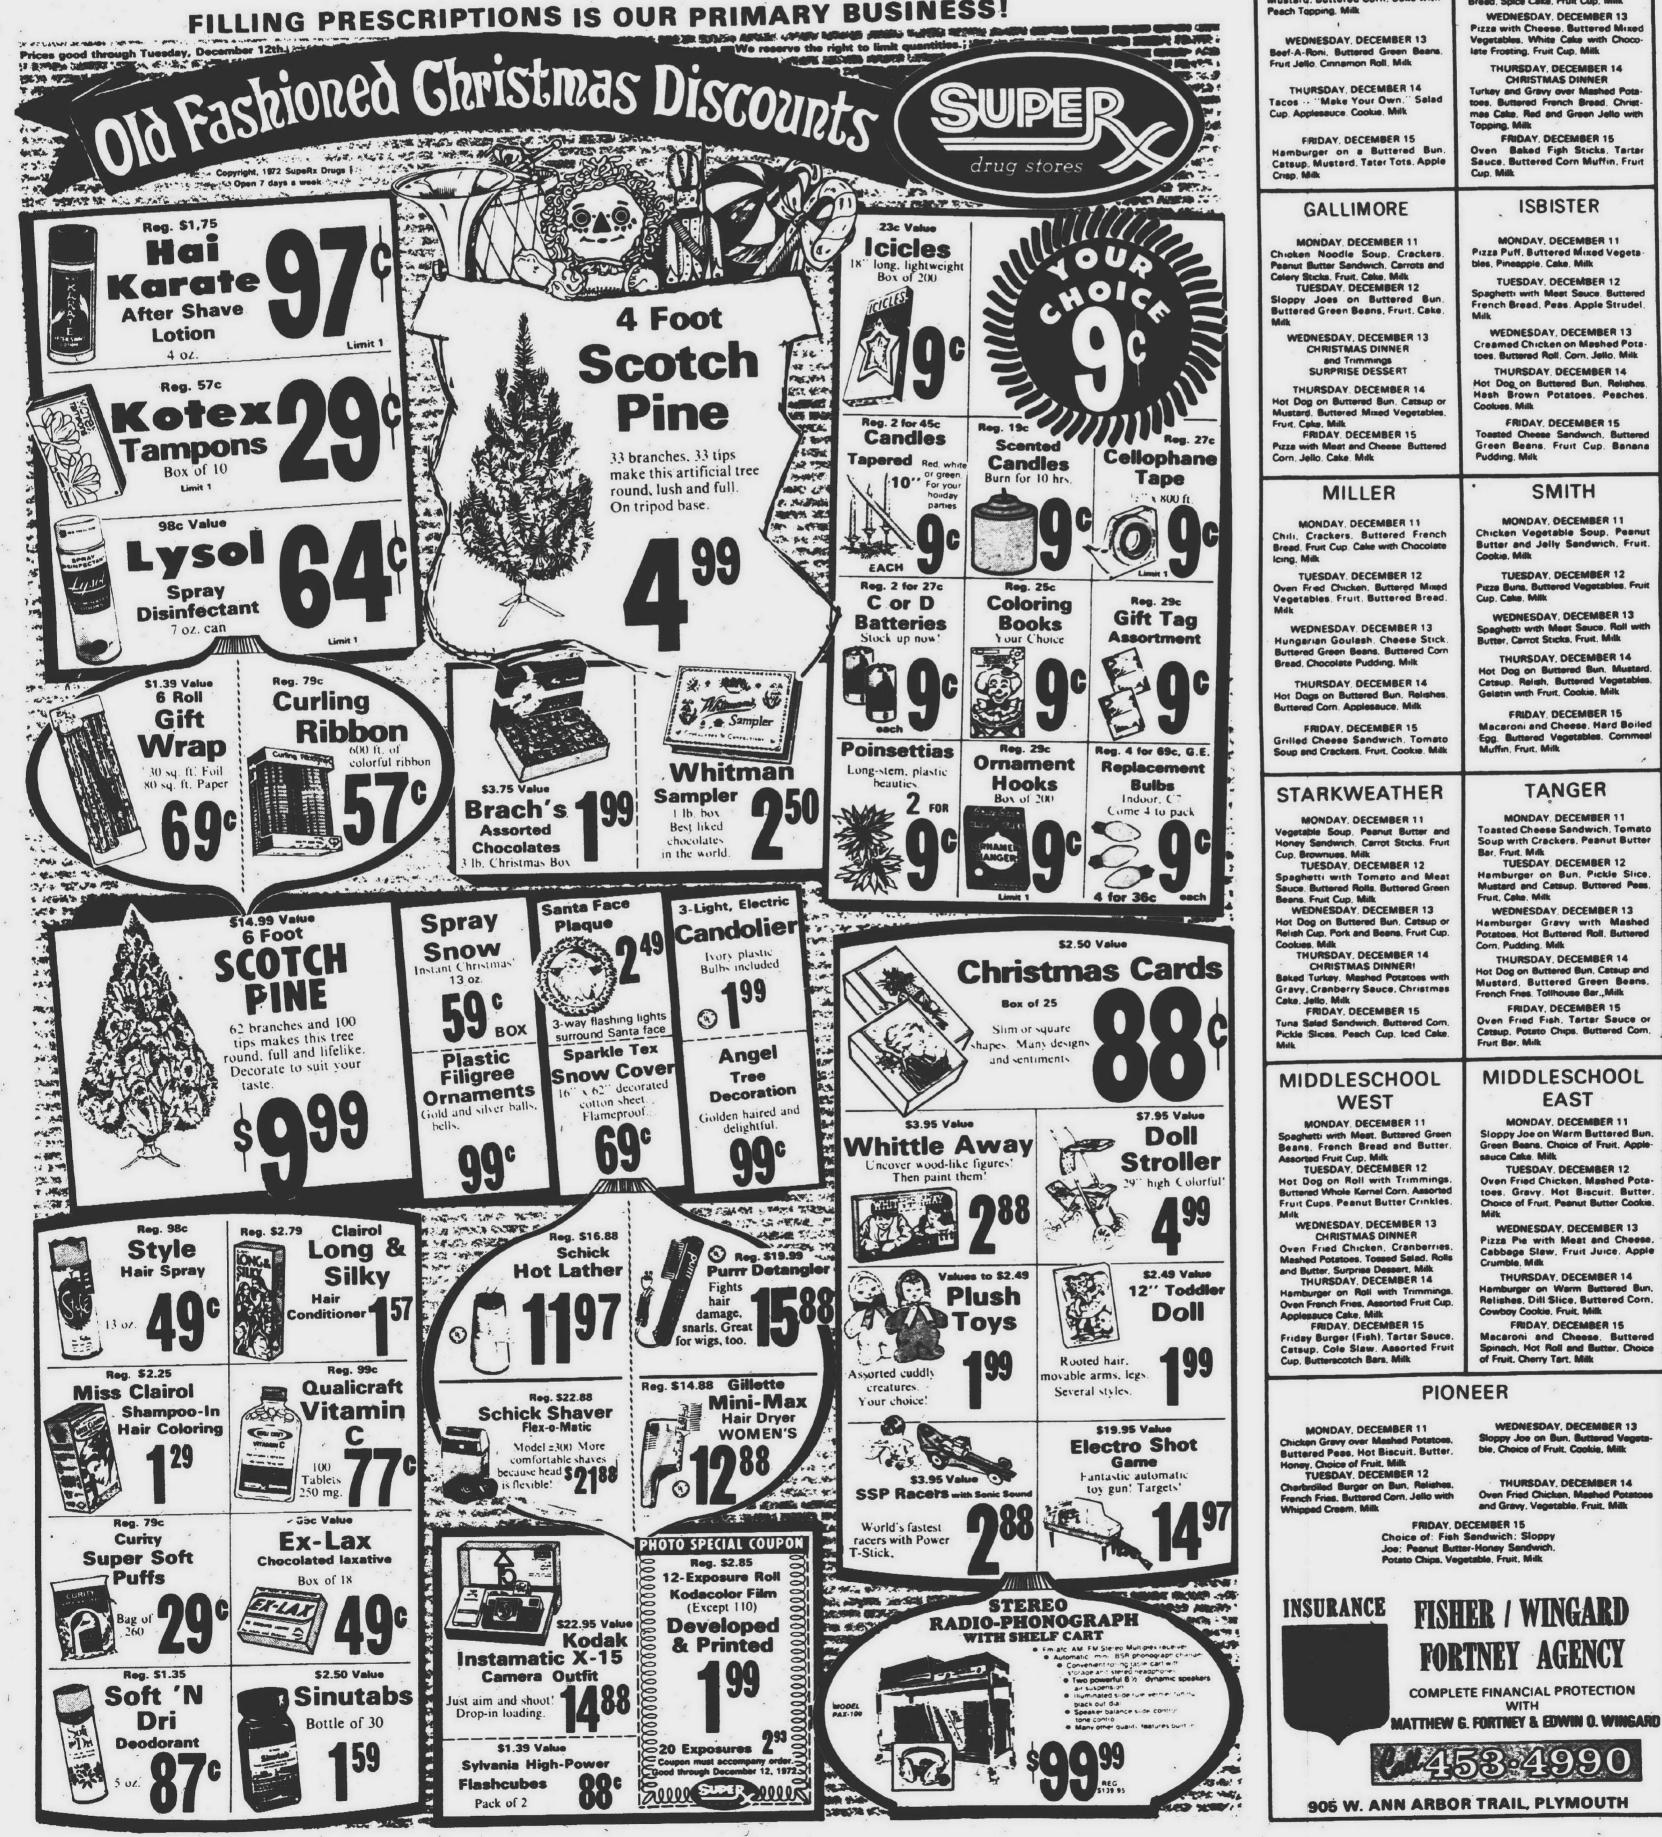

.

Pvt. Norris is a 1971 graduate of Plymouth High School.



a practicing attorney 13 years. Doctor from the Wayne State Greenstein previously was a

three children, Greenstein 1970 from the Cantonlives at 47500 Hanford Road. Plymouth-Northville area.

#### **Civitans Give Litter Barrels To Ice Rink**

completed cleaning, sanding and preparing for final painting litter barrels to be donated to the hockey rink of the new community recreation cetner.

Kafila provided paint and other supplies.

7:30 p.m.



Properly decaled, they will be reminders of Civitan's pledge to community service, the workmen said. Gene White donated the barrels and Gene





MONDAY, DECEMBER 11

TUESDAY, DECEMBER 12

Hot Dog on a Buttered Bun, Catsup Mustard, Buttered Corn, Cake with

Bar Milk

Peach Topping, Milk



1

4:

THURSDAY, DECEMBER 14 Hot Dog on Buttered Bun, Relishe Buttered Vegetable, Brownie, Milk FRIDAY. DECEMBER 15 Tuna Sandwich, Buttered Green Beans, Cheese Stick, Fruit Cup, Cake with Prosting, Milk FARRAND MONDAY, DECEMBER 11 Tomato Soup and Crackers. Grilled Peanut Butter and Jelly Sandwich Celery Sticks, Cream of Tomato Soup. Cheese Sandwich, Fruit. Peanut Fruit Cup, Peenut Butter Bar, Milk

TUESDAY, DECEMBER 12 Hamburger Gravy over Hot Fluffy Mashed Potatoes, Buttered French Bread. Spice Cake, Fruit Cup. Milk

WEDNESDAY, DECEMBER 13

.

**Observer Newspapers** 









And Stride Rite

**CHRISTMAS HOURS** OPEN DAILY: 9 to 9 p.m. SUNDAY: 12-5 p.m.

322 SOUTH MAIN . PLYMOUTH 455-6655 also located in NORTHVILLE • BRIGHTON MALL . HYLAND PLAZA CONCORD MALL ELKHART, IND. 349-0630 229-