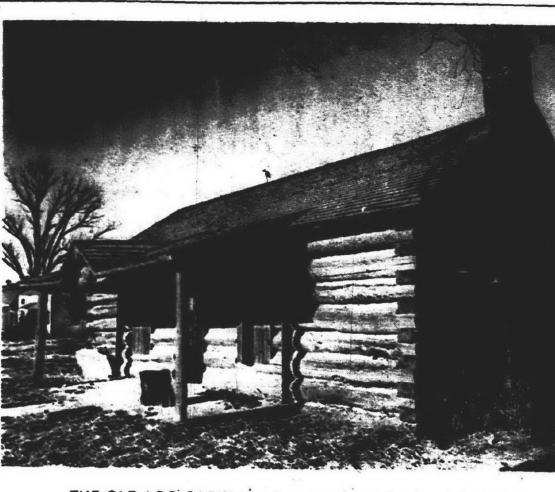

### Weekend of January 13, 1973

**Observer** Newspapers

Page (P)3A

FOR YOUR SHOPPING CONVENIENCE KROGER OPEN SUNDAY WESTLAND CENTER **OPEN 12-5** SUNDAY

Plymouth at Middlebelt

THE OLD LOG CABIN that has stood as a landmark for 90 years at Haggerty and Warren roads will be getting a new home soon. Canton Township Supervisor Phil Dingeldey said the township will take a good look at restoring the building which has deteriorated through the years it sat vacant. (Observer photo by Bob Woodring)

#### **Continued from Page 1A**

The shift has come about because of changes made necessary by the construction of the new I-275 highway and the re-routing of Haggerty to take the kink out of it near the overpass.

Through a series of transfers the cabin has been given to Canton Township as a gift. It started when the State Highway Department purchased the land and the cabin from the Hough family as part of the right-of-way.

When it later became necessary to alter Haggerty Road, the state made a deal with the Moceri developers for a transfer of a piece of ground to the west. Then, in turn, the developers offered the old landmark to Canton Township as a gift. "We're not quite certain where we

will place the cabin," Supervisor

Philip Dingeldey stated, "but I would

like to see it either in our new civic

center on the 80-acre sife at Canton

Center and Cherry Hill roads or on the

land with the old brick school, a bit