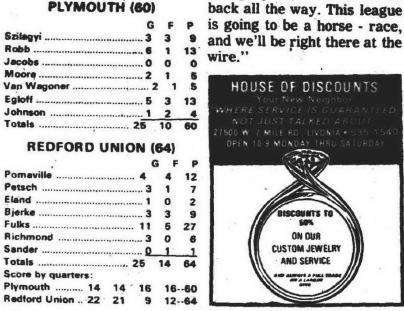

ed Plymouth with 16. Rebounds went 43 to 27 for RU. both clubs hit 25 shots from the floor and RU made 14

from the line to Plymouth's 10. Momentum was the keynote. As Andrews put it. "We had it, lost it, and Plymouth found it." And where did Plymouth

find it? Thomann answered,

"Egloff was. absolutely out-

forced us into mistakes. But

instead of laying down and

losing by 30, our kids came

WITH 34 seconds to go, Fulke canned the shot that put Redford abead again, and his subsequent free throw and a last - instant breakaway standing. He was our only guy following a Plymouth miss ornery enough to get it starwere only window dressing. ted, then the rest caught the Classic basketball it was fever. To RU's credit, they

PLYMOUTH (60)

JOIN US FOR

YOU'RE

WELCOM

TO WATCH

ZTE JONES CHAT







## **Churchill Sneaks Past Southfield**

Pat Montagano and his only to slip into a 41-all tie The Chargers hit 23 of 53 Churchill cagers are starting after three quarters. Western Six Conference.

The enjoyment has been throw and field goal by Jim brought about by three con- Foster pushed Churchill to a secutive non-league victories, 48-41 advantage. the latest a 57-55 conquest of

Southfield High in the first meeting ever between the two clubs.

far cry from the showing it was sliced to six. The Blue Jays slipped to an falling short. 0-6 record.

SOUTHFIELD LED after one quarter, 14-13, and

Churchill

Southfield

... 14 15 12 14-55 Wings.

Phil Damaska and a free of 55 for 46 per cent.

Dennis Fasbinder kept South- Mark Reed eight. field in the game and with 1:27

30

from the floo