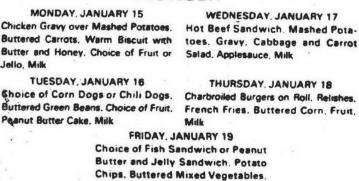

Week of Monday, January **Through Friday, January 19** 

ALLEN BIRD MONDAY, JANUARY 15 MONDAY, JANUARY 15 Chicken Noodle Soup, Peanut Butter Vegetable Soup. Cracker, Peanut and Honey Sandwich, Fruit Cup. Butter Sandwich, Cheese Stick, Fruit Cup. Cookie, Milk TUESDAY, JANUARY 16 TUESDAY, JANUARY 16 Chicken and Gravy. Mashed Potatoes Sloppy Joe. Pickle Slices. French Bread and Butter, Peach Cup. Cookie. Fries, Fruit Cup, Milk WEDNESDAY MANUARY 17 WEDNESDAY, JANUARY 17 Pizza with Cheese, Buttered Green Pizza Burger, Buttered Corn, Pickle Beans, Jello with Fruit, Milk Slice, Applesauce Cup, Cookie, Milk THURSDAY, JANUARY 18 THURSDAY, JANUARY 18 Hot Dog on a Bun, Relishes, Buttered Hot Dog on a Bun, Buttered Vegetable, Fruit Cup. Apple Strudel, Milk

Cookie Milk

Green Beans, Fruit Cup. Cake with Frosting, Milk FRIDAY, JANUARY 19 Fish Sticks, Tartar Sauce or Catchup, Grilled Cheese Sandwich, Baked Buttered Corn. Bread. Butter, Fruit Beans, Pickle Slice, Jello with Fruit, Brownie, Milk