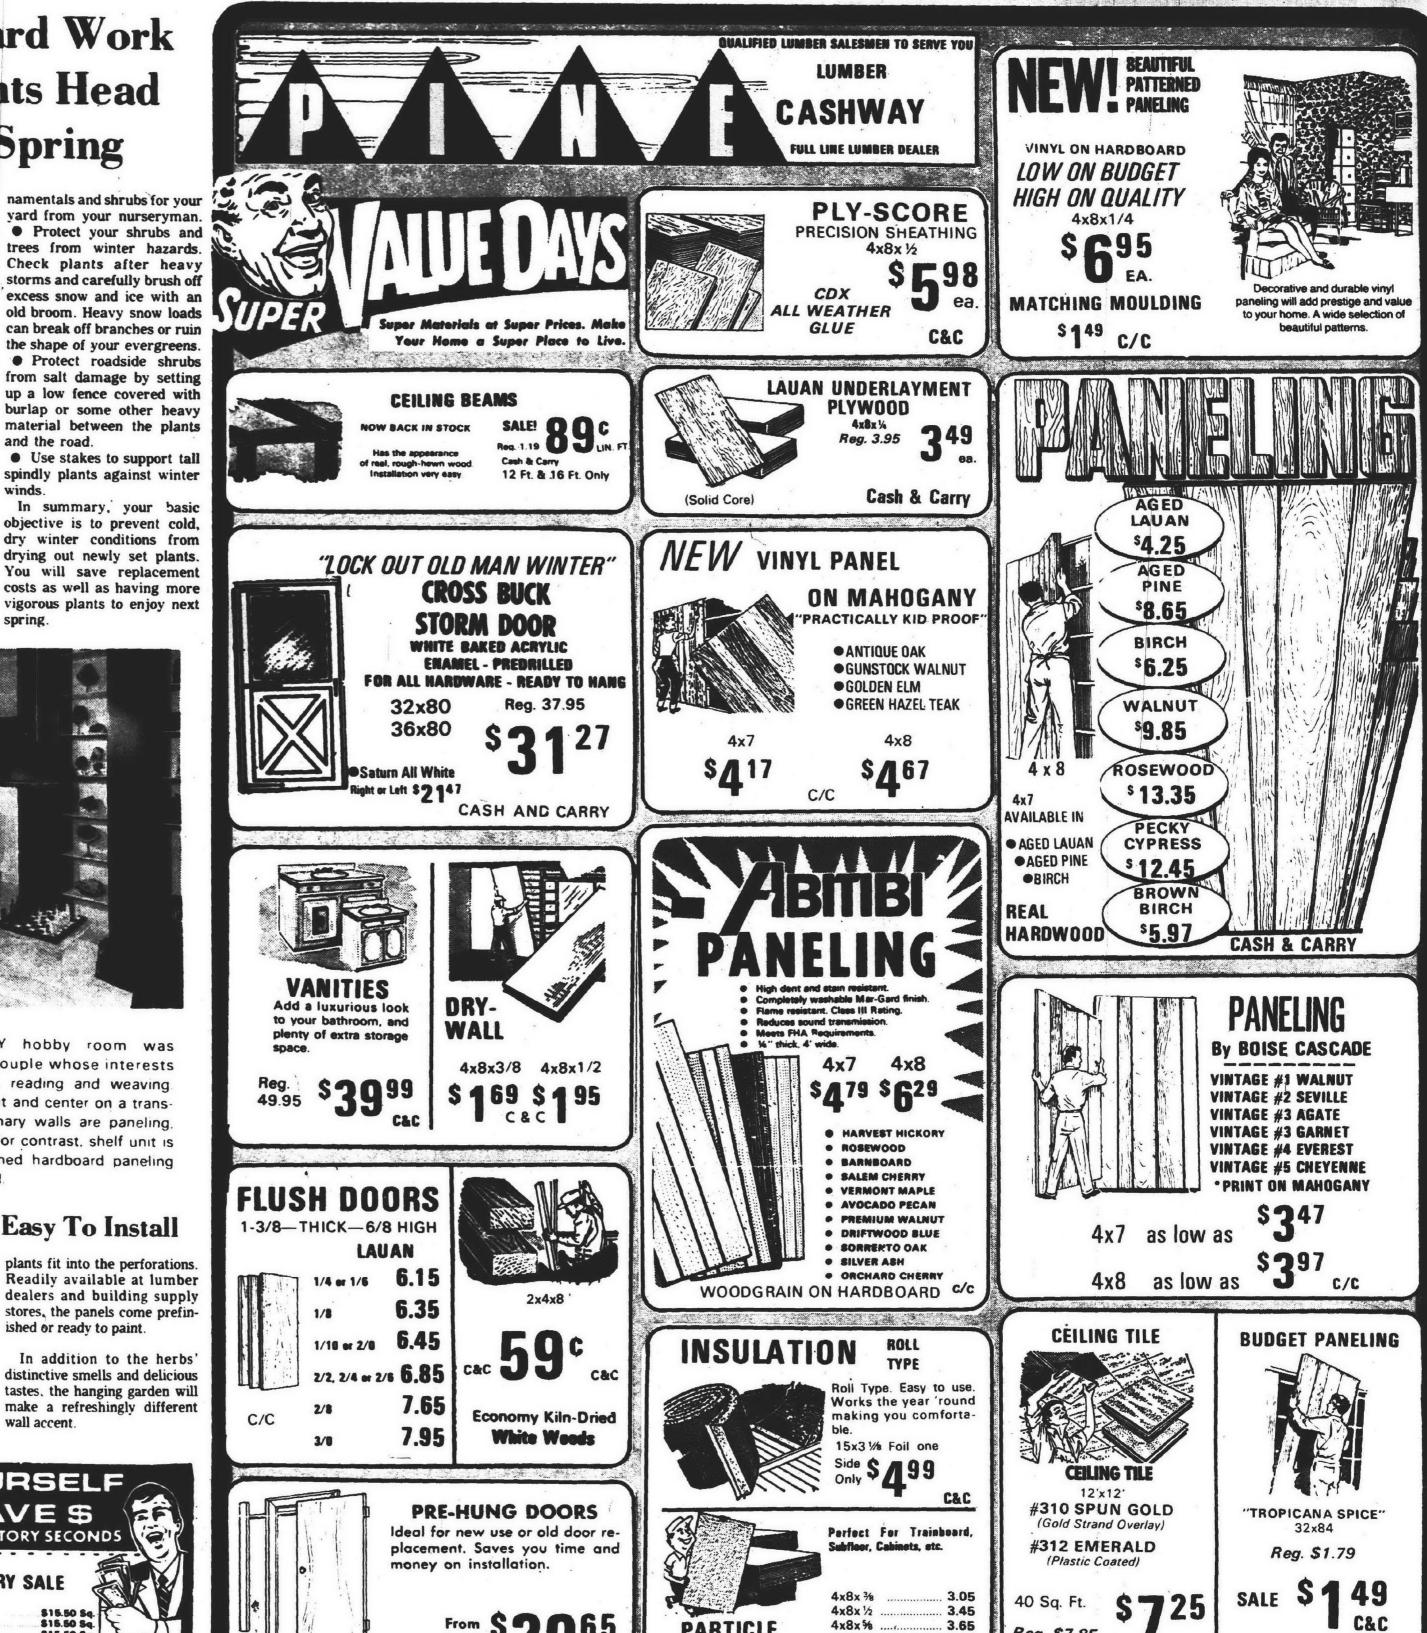

ou can yard from your nurseryman. be proud of next summer?

February is the time to start trees from winter hazards. working on it, according to Check plants after heavy Michigan State University storms and carefully brush off landscape experts. Here are excess snow and ice with an some of their suggestions:

Remove any dead or can break off branches or ruin dying trees. If you don't have the shape of your evergreens. the time or the tools to do the • Protect roadside shrubs job right, or if the tree is from salt damage by setting tangled with telephone or up a low fence covered with power lines, hire expert tree burlap or some other heavy workmen. February is an material between the plants excellent time for this job and the road.

since professional workmen • Use stakes to support tall



'age 108 \*\*

are not too busy and less spindly plants against winter damage will be done to the winds. frozen ground. Tree removal In summary, your basic

is also made easier by the objective is to prevent cold, absence of leaves. • Plan early for any land- drying out newly set plants.

scaping you may want to do. You will save replacement Visit your landscape architect costs as well as having more now for help in deciding where vigorous plants to enjoy next to plant. Then pick out or- spring.

CONTEMPORARY hobby room was planned for a young couple whose interests include rock collecting, reading and weaving. Chess set is placed front and center on a transparent cube table Primary walls are paneling. painted a stark white. For contrast, shelf unit is fronted with a prefinished hardboar