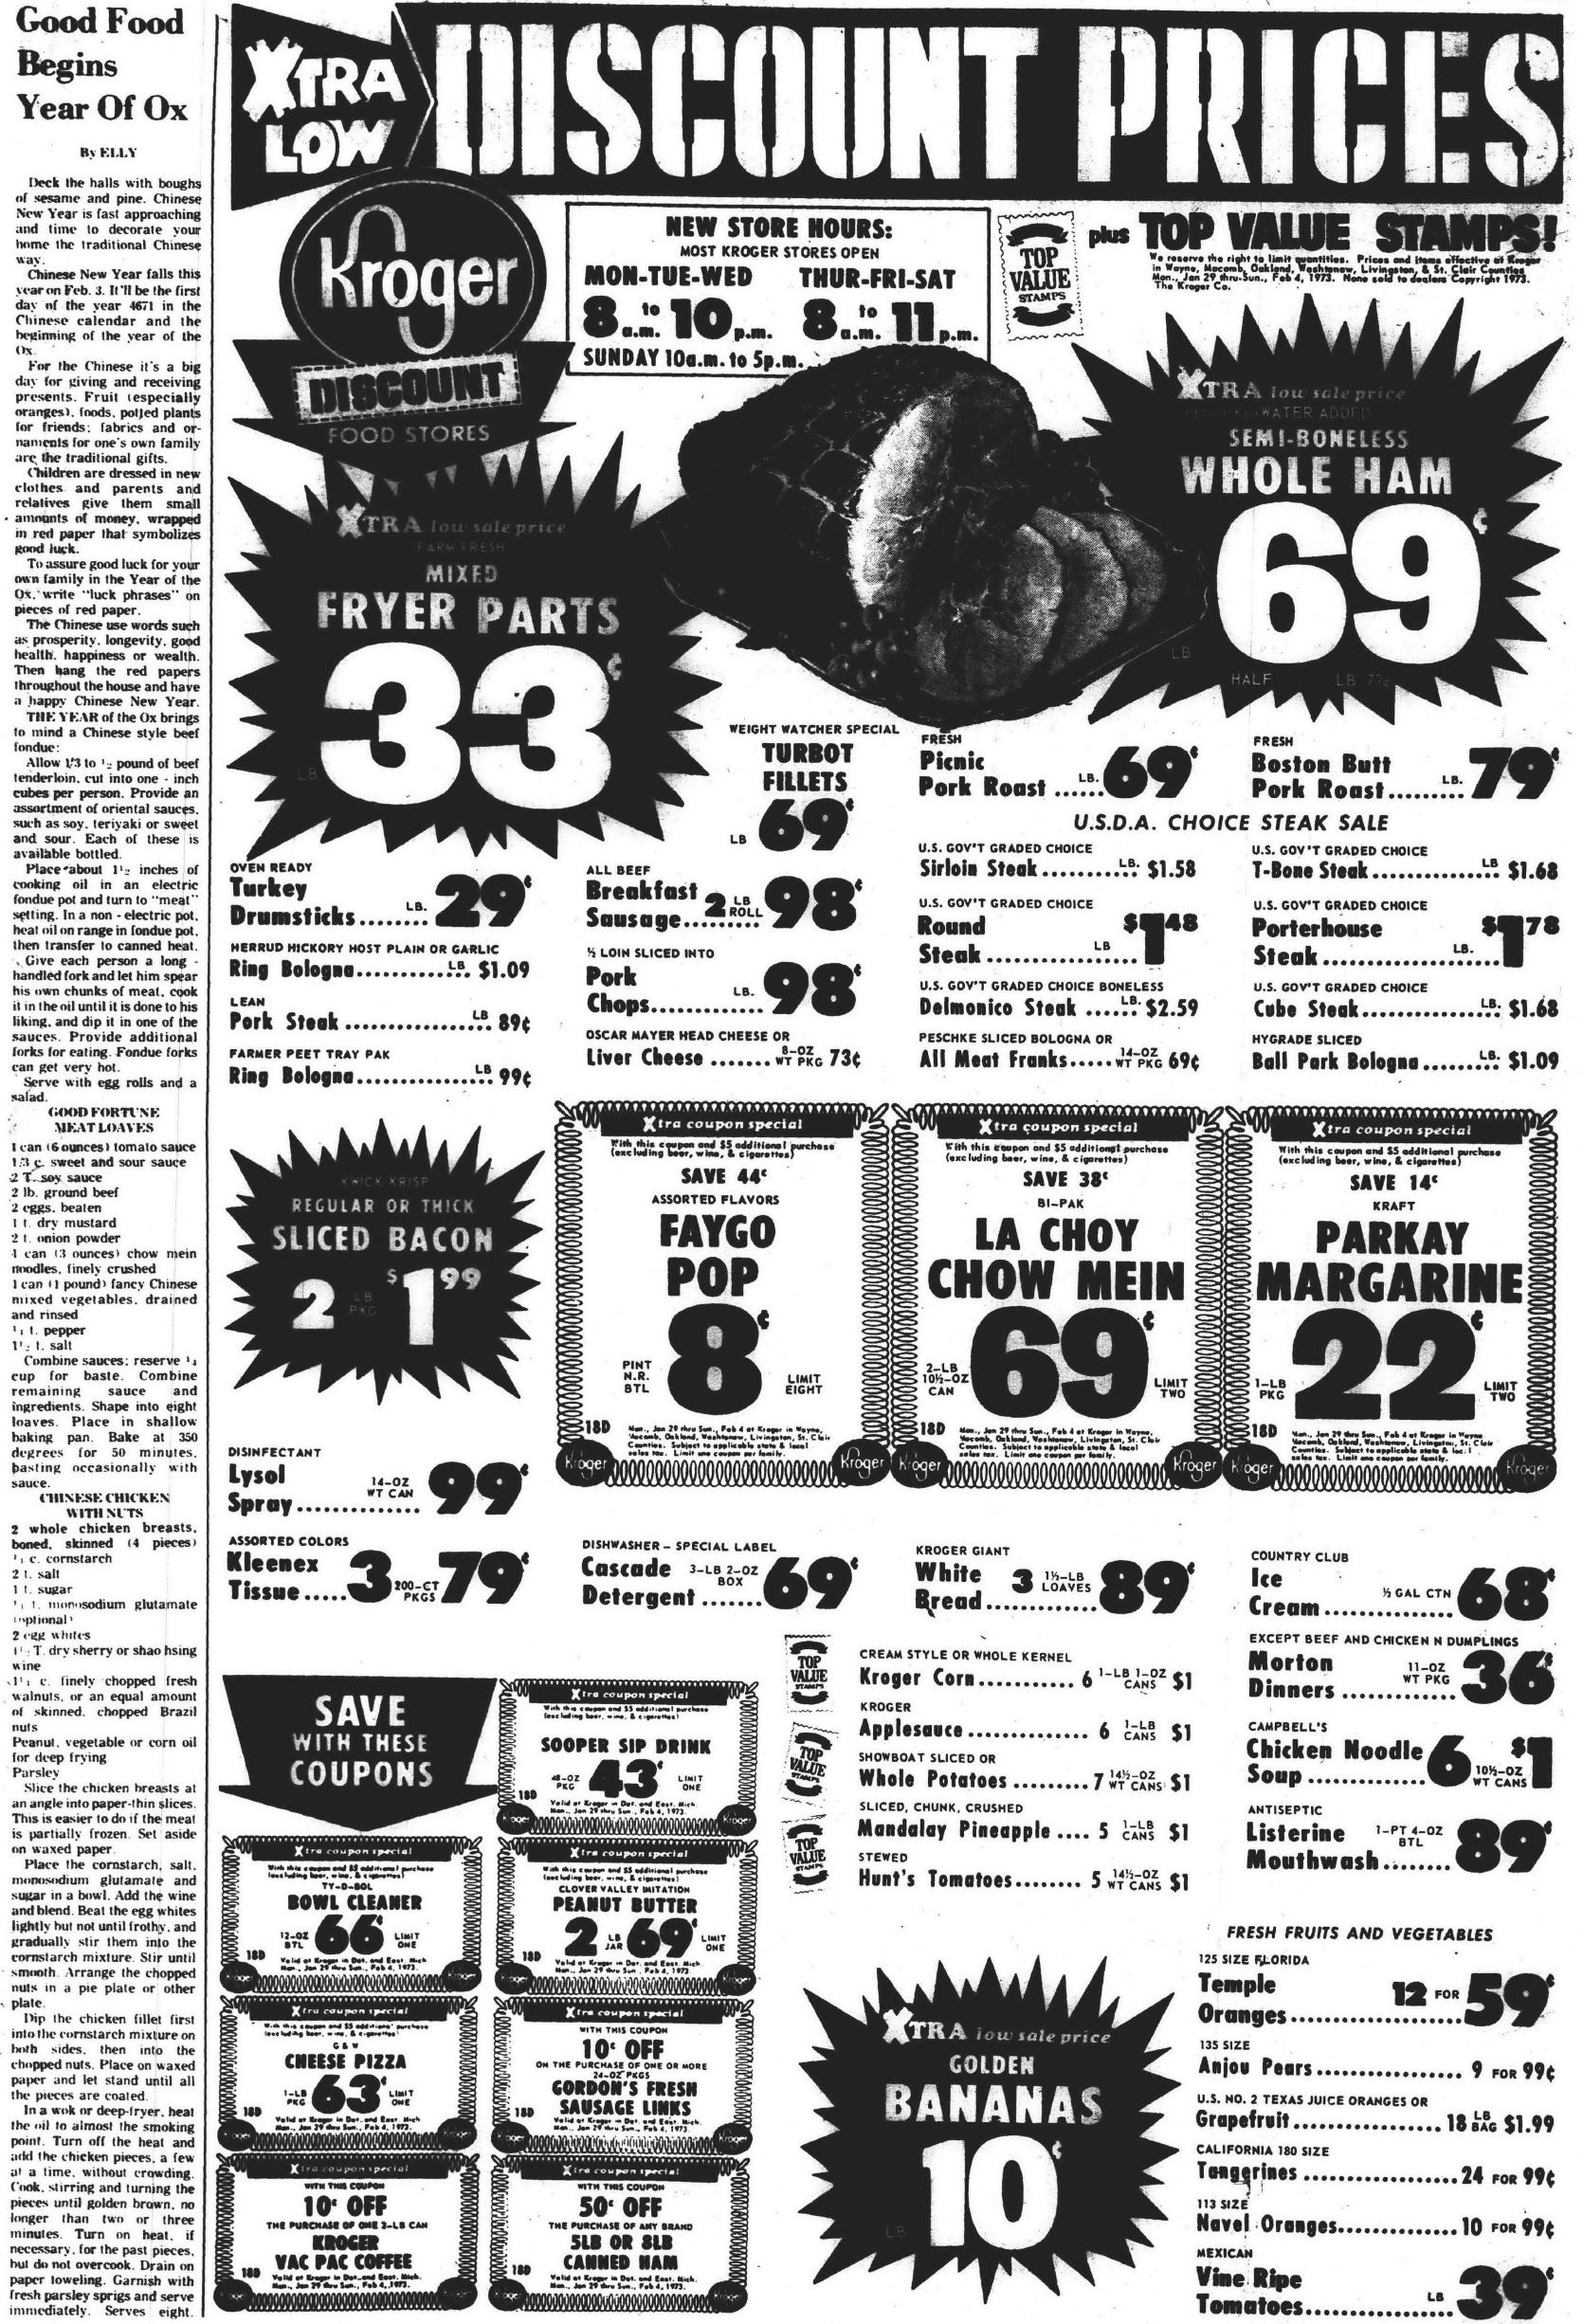

(especially oranges), foods, potjed plants for friends: fabrics and ornaments for one's own family are the traditional gifts.

clothes and parents and relatives give them small · amounts of money, wrapped in red paper that symbolizes good luck.

own family in the Year of the Ox. write "luck phrases" on pieces of red paper.

health. happiness or wealth. a happy Chinese New Year.

to mind a Chinese style beef fondue:

tenderloin. cut into one - inch cubes per person. Provide an assortment of oriental sauces. such as soy, teriyaki or sweet and sour. Each of these is available bottled.

cooking oil in an electric fondue pot and turn to "meat" setting. In a non - electric pot, heat oil on range in fondue pot. then transfer to canned heat. Give each person a long handled fork and let him spear



point. Turn off the heat and add the chicken pieces, a few at a time, without crowding. Cook, stirring and turning the pieces until golden brown, no longer than two or three minutes. Turn on heat, if necessary, for the past pieces, but do not overcook. Drain on paper loweling. Garnish with fresh parsley sprigs and serve immediately. Serves eight.

Wednesday, January 31, 1973

Masonry 'Bricks' Installed By Home Handyman



SIMULATED BRICK kitchen is the weekend work of a home handyman using only simple household tools. The "bricks" are made of crushed stone and fiber glass and come in easy - to - install panels.

Time was when a brick or very posh homes.

of man-made masonry panels, each of the 28 34-inch panels. handyman installation, and for added support. they come complete with mortar