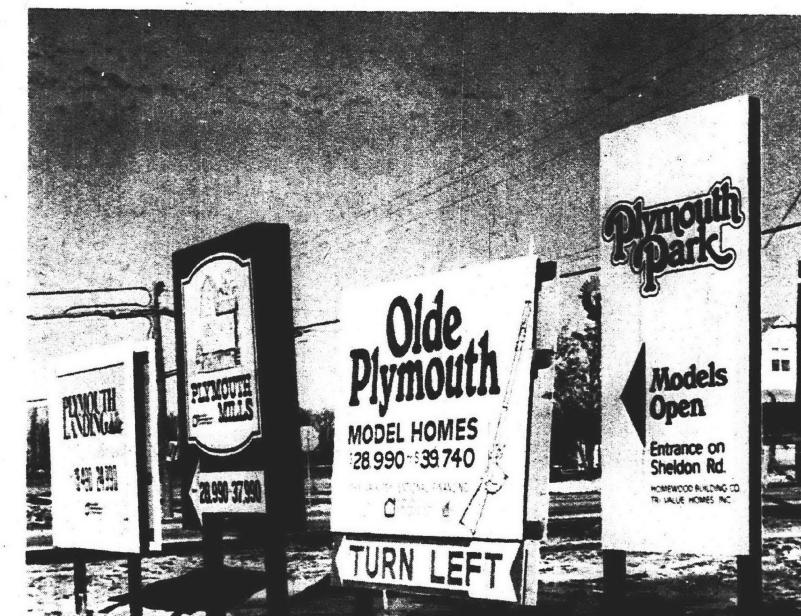

Continued on Page 8A

THE DEVELOPMENTS advertised in four of the five signs at Sheldon and Ford roads have "Plymouth" in their names although they're all

located in Canton Township. (Observer photo by Bob Woodring)

"This development is in

Canton Township" -- although

that's where the currently -

advertised "Plymouth"

School District schools."

school convenience."

developments are.

Park."

**DINGELDEY** credited And the prospective house - Plymouth School District buyer is further confused by which takes in about 70 per the subdivision names like: cent of Canton Township --"Plymouth Landing," with drawing many of the new "Plymouth Mills," "Olde families. Plymouth," and "Plymouth

"You know why? The **Plymouth School District is** None of those is in Plymouth recognized as a very good or Plymouth Township. district, and busing is another A map in one advertisement thing," the supervisor said. for the Republic Development Plymouth School District Corporation's Plymouth has not been included in any of Landing development shows the city of Plymouth located