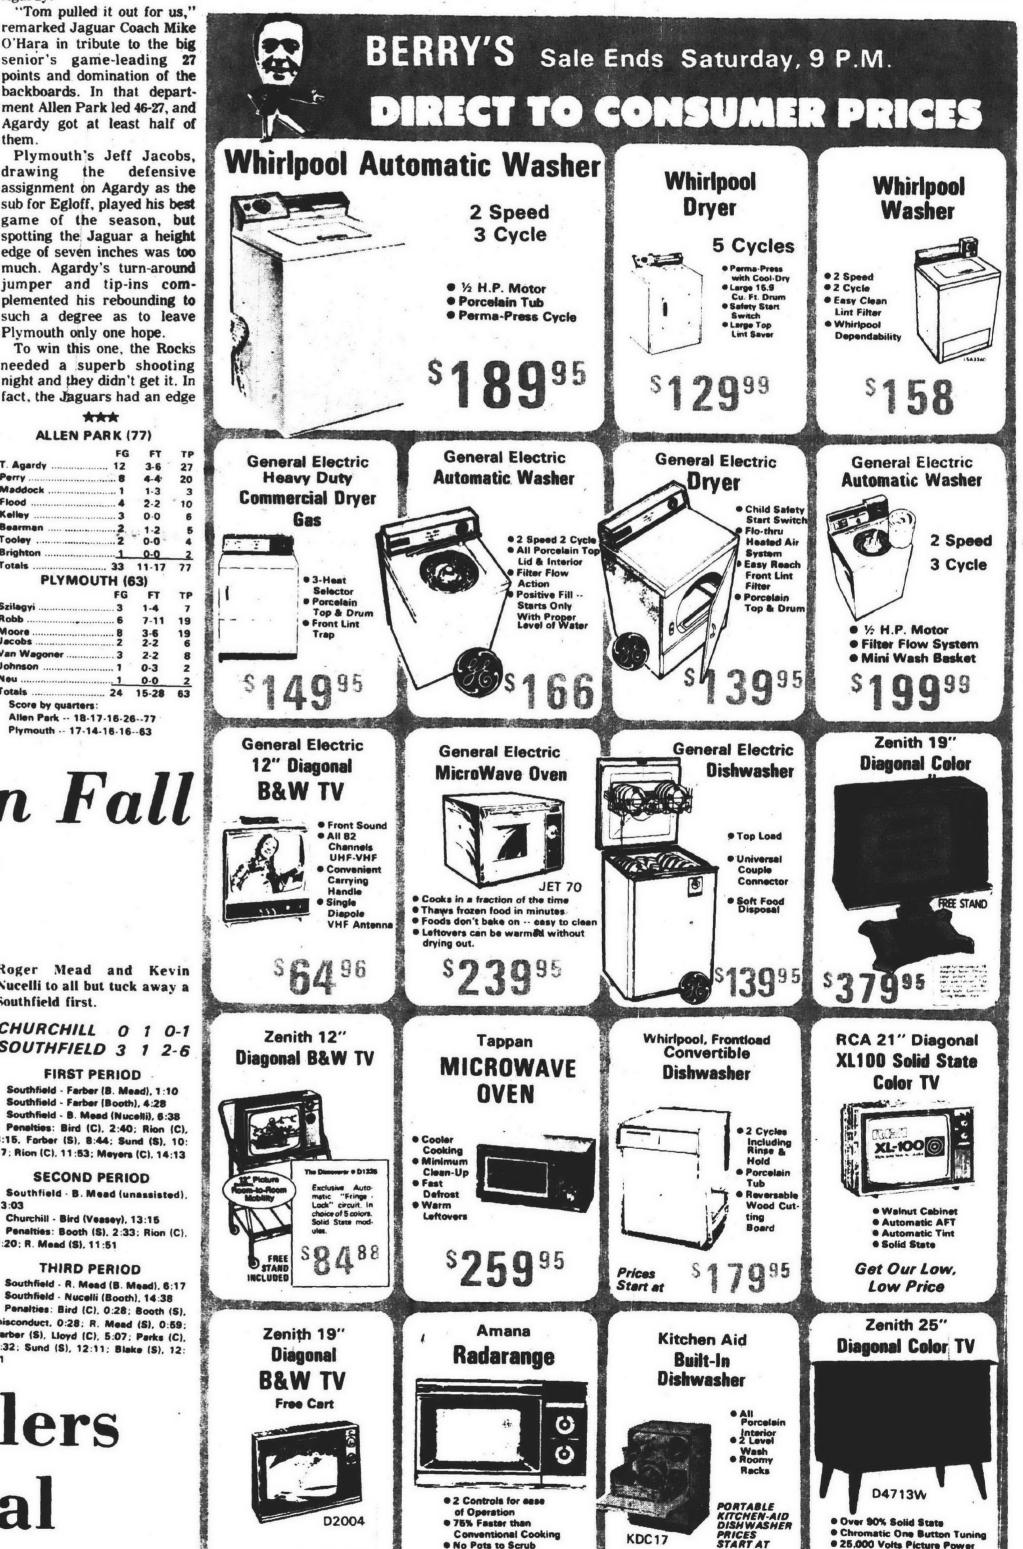

ght atone for the 75-74 basketball player in the '40s -Although Kevin Moore and for the season, the only loss defeat the Jaguars handed headed for his job on the

when the invading Jaguars Park's tight defensive tactics at RU Feb. 13 and it could be count had edged to 64-60 it took Eckles Rd., Livonia, where he Agardy, Bearman, Kirk has worked for 17 years. Plymouth led the Jaguars Tooley, Jim Perry and Jeff

All that time he has been The Rocks' No. 1 gunner at a quarter break. Allen Park make it 75-60. There was no commuting from Allen Park, but admitted that "lately I've

midnight shift as a supervisor

A touch of irony surfaced been thinking about moving Allen Park virtually to a Van Wagoner rarely had time and 51-47 after three quarters. after the game in conversation up this way."





WHOA, THERE, LITTLE MAN -- Although Plymouth's Tim Van Wagoner (24) stands 6-3, the Rocks' leading scorer was no match for Allen Park's 6-11 1/2 Tom Agardy (53). The Jaguar giant, who appears about ready to gobble up Van Wagoner in one bite, paced Allen Park to a 77-63 victory with his own 27 points and agile defensive play. (Observer photo by Harry Mauthe)

# **Churchill Puckmen Fall** To Southfield, 6-1

the first period.

"The Jays are back!" High, 6-1.

It was the third victory for twice. Southfield and the first ever Hockey League action.

story, with the Blue Jays away from home! outshooting Churchill, 24-20.

For Churchill and Coach Adam Mitchell, it was probably the most disappointing setback in their hockey history.

whose Chargers stand 5-2-1 in the Blue Jays struck again, Roge