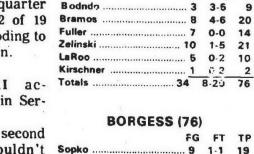

### **By FRED DeLANO**

Fred Thomann conceded, "We 68. just didn't have enough," in Suburban Eight leaders, 77-63, ran wild to an 18-5 margin in on Tim Van Wagoner ac- for all the marbles. the final five minutes.

Even without their top muscleman and rebounder. Ron Egloff, who was in bed stand-off before the Jaguars to maneuver for a clear shot Plymouth made a major bid vincing authority.

Plymouth suddenly wilted. only one field goal and three the league and 9-4 for the Jaguars led, 47-40. free throws against the season. unrelenting Parkers and their Agardy.

"Tom pulled it out for us," remarked Jaguar Coach Mike O'Hara in tribute to the big senior's game-leading 27 points and domination of the backboards. In that department Allen Park led 46-27, and Agardy got at least half of them.

Plymouth's Jeff Jacobs, drawing the defensive assignment on Agardy as the sub for Egloff, played his best game of the season, but spotting the Jaguar a height edge of seven inches was too much. Agardy's turn-around jumper and tip-ins complemented his rebounding to such a degree as to leave Plymouth only one hope.

1-4

3-6

2-2

0-3

0-0

7-11

there, too. They averaged 43 Dearborn, turns the Sub-8 title spree of 10 by Agardy. With with Agardy's father. After per cent by hitting 33 of 77 chase into a two team affair the Allen Park lead down to leaving the Plymouth gym, Plymouth's Rocks gave it from the floor compared to between Allen Park and 7-1 one point at 59-58, it looked for the elder Agardy - 6-4 himself all they had, but as Coach Plymouth's 35 per cent on 24 of Redford Union, which invades a moment as though the Rocks and a former Cass Tech

succumbing to Allen Park's Steve Robb each popped in 19 being 79-63 at Allen Park. The them in December. points for the Rocks, Allen rematch for those two will be Then, whoosh! After the in the Chevrolet plant on complished just what O'Hara

five different times, but never Maddock just two minutes to

with an average of 20 points had the nod, 18-17, after the comeback from that. with the flu, the Rocks fought through the first 12 games, first period, 35-31 at the half

slammed the door with con- Friday and made only three of for control as Jim Szilagyi and 19 from the field. This was 16 Moore teamed for nine points Trailing 59-58 three minutes per cent compared to his 12- as the second half opened. into the fourth period, game mark of 48 per cent. This put the Rocks on top 40-Allen Park is now 7-0 in the 37, but Agardy, Jim Bearman From then until the final Sub-8 and 11-2 overall. and Mike Flood retaliated buzzer the Rocks could net Plymouth has fallen to 4-4 in with 10 straight and the

Robb. Moore and Jacobs This game, coupled with brought the Rocks on strong intimidating 6-1112 star, Tom Livonia Bentley's loss to again, despite a personal

Plymouth Friday. RU is 12-1 might atone for the 75-74 basketball player in the '40s -Although Kevin Moore and for the season, the only loss defeat the Jaguars handed headed for his job on the

when the invading Jaguars Park's tight defensive tactics at RU Feb. 13 and it could be count had edged to 64-60 it took Eckles Rd., Livonia, where he Agardy, Bearman, Kirk has worked for 17 years. Plymouth led the Jaguars Tooley, Jim Perry and Jeff

All that time he has been The Rocks' No. 1 gunner at a quarter break. Allen Park make it 75-60. There was no commuting from Allen Park, but admitted that "lately I've

midnight shift as a supervisor

A touch of irony surfaced been thinking about moving Allen Park virtually to a Van Wagoner rarely had time and 51-47 after three quarters. after the game in conversation up this way."

WHOA, THERE, LITTLE MAN -- Although Plymouth's Tim Van Wagoner (24) stands 6-3, the Rocks' leading scorer was no match for Allen Park's 6-11 1/2 Tom Agardy (53). The Jaguar giant, who appears about ready to gobble up Van Wagoner in one bite, paced Allen Park to a 77-63 victory with his own 27 points and agile defensive play. (Observer photo by Harry Mauthe)