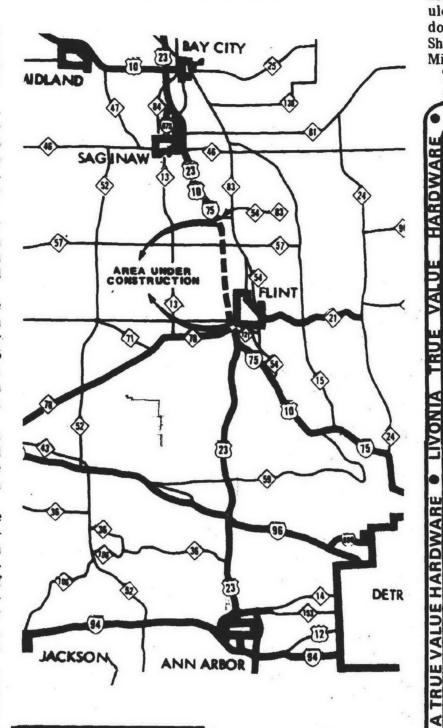

# **I-75 Bottleneck To Be** Widened This Year

Nearly all of I-75 Freeway between Flint and Bay City will be widened to six lanes this year, the State Highway Commission says.

The 46-mile section of fourlane freeway, inadequate for present traffic volumes of up to 51,000 vehicles a day, is one of the most serious bottlenecks on the state freeway system.

State Highway Director John P. Woodford said an additional lane in each direction will be constructed on existing right-of-way.

Bids on four separate projects totaling \$12 million were taken last month for widening 21.4 miles of 1-75 between US-23 south of Flint and Birch Run in southern Saginaw County. Work will begin next week.

Bids on 21.6 miles between Birch Run and Midland Road north of the US-10 interchange west of Bay City will be taken later this year.

**EXCLUDED** from the widening project is the threemile section of I-75 between the I-675 Freeway interchanges east and north of Saginaw. This portion, including construction of a new high-level Zilwaukee Bridge, will be reconstructed and widened at a later date.