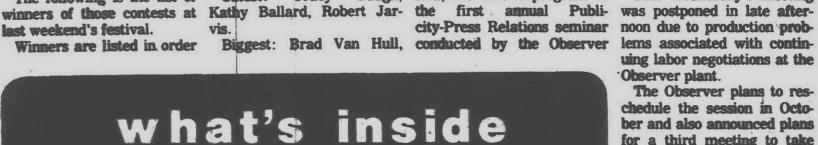

THE BIGGEST DOG category of the Fall Festival pet show always produces some good picture opportunities - particularly when the biggest dog drags along a little kid. Observer Photographer Doug Johnson captured these

shots of the winner in the biggest dog category, Maggi, a great Dane entered by fouryear-old Brad Van Hull. You might say the boy, and his dog see eye-to-eye.