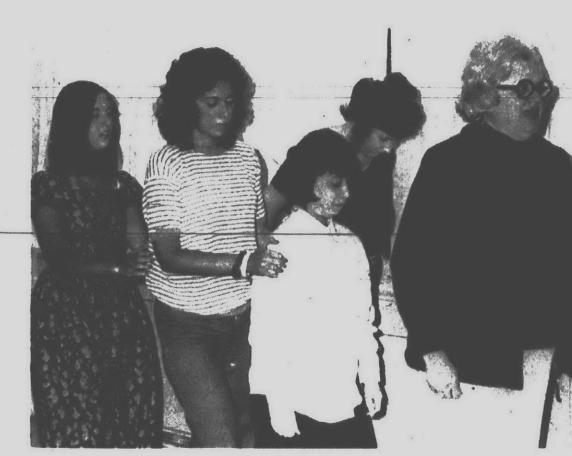

Flodin added that the township was completely reassessed two years ago.

IN COSTUME JUDGING at the festival, the Richard Kirchgatter daughters, June, 8; Jill, 5; and Joy, 2; won first place in the family category of costume reproductions. (Observer photo by Doug Johnson)