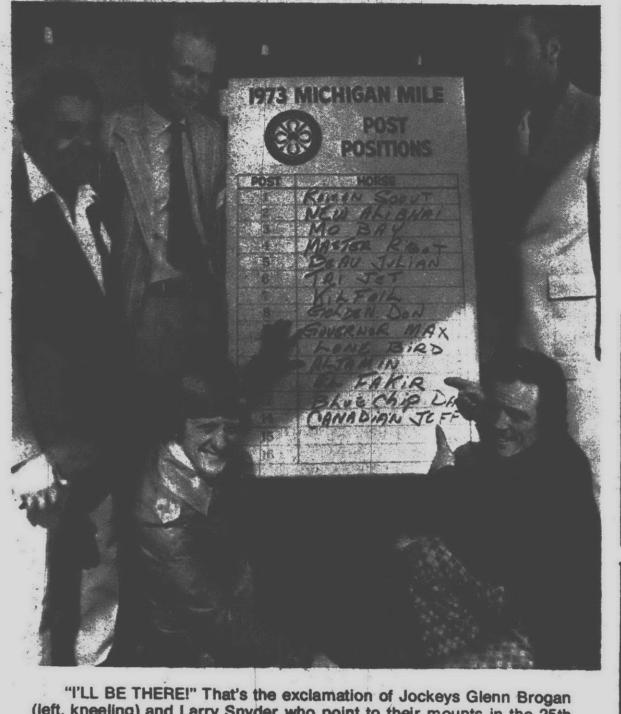

THE BIGGEST DOG category of the Fall Festival pet show always produces some good picture opportunities - particularly when the biggest dog drags along a little kid. Observer Photographer Doug Johnson captured these

shots of the winner in the biggest dog category, Maggi, a great Dane entered by fouryear-old Brad Van Hull. You might say the boy, and his dog see eye-to-eye.