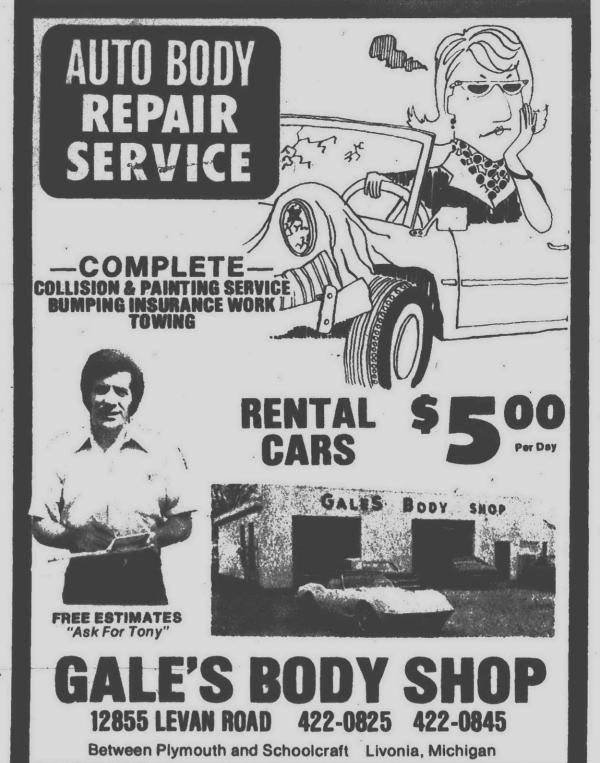

the attention it does require is important to its continued efficiency and to the owner's pocketbook.

**EASE INTO WINTER** 

BRAKE INSPECTION SPECIA

inings and prease seals, level, Self-adjusting mecha-

ism, power booster. Adjust front wheel bearings.

Front drum brokes slightly less, trucks slightly

igher). Parts and necessary installation labor extra

WAS\$12 \$720

Back to School

Special

ront brake linings. Inspect all exterior light. Inspect

air conditioner for regrigerant. Inspect windshield wiper/washer system. Inspect tites. Inspect exhaust

MERCURY

LINCOLN

MULLIGAN

LINCOLN-MERCURY

20200 GRAND RIVER GREENFIELD

KE 2-4000

\$**9**60

stem for leaks.

all drive belts and radiator hoses. Pressure

oling system. Inspect all fluid levels. Inspect

Diden xB ...

Carte Blanche







Observer Newspapers, September 22, 1973

CAL THE REAL CAL

Put your







IN A BLIND as a windshield splashed with winter road slush can provide a moment of terror to any motorist. Replace those worn wipers before poor winter weather sets in -- winter driving is bad enough even with a car in

vices, your car's windshield wipers are most likely to fail just when you need them most. During the winter months, windshield wipers have to

And that is when clear vision is extra important, due to hazardous road conditions. So now is the time to check your wiper blades carefully, and to replace them if they're

How should they be checked? And what are the signs that a wiper blade isn't up to par? The best time to check your blades is during a rainstorm, or just

afterwards, when there's dirt