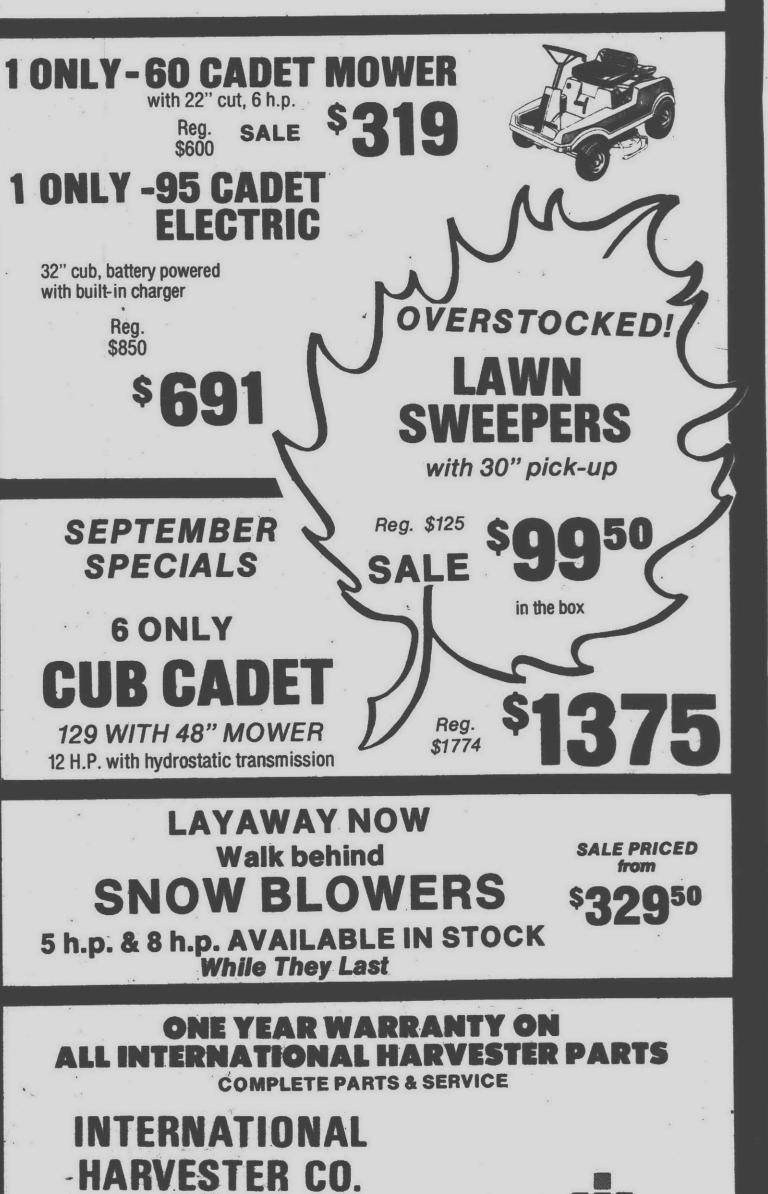

17:54), Dan Graustein fluid, McLean reports that 40 two Bulldog harriers clocked (18:03) and Lou Maceratini gallons of Wolverine-Ade are in at 16:34 each.

Next in third place came The Bentley junior varsity Bentley's Al Charns in 16:54 won by a forfeit.



Thurston's first finisher early practices. Michigan players lose six to eight Then came three more pounds per practice with It was the Bulldogs fourth Bulldogs in Paul Bien some of the heavier athletes victory in as many outings (17:11), Chuck Kovach losing as much as 12 to 14 along with the Schoolcraft In- (17:36), and Steve Spreitzer pounds, according to Wolve-(17:41) Thurston's remaining rine head trainer Lindsy

> To combat this loss of consumed on the field alone during each day of two-a-day practices.

> > CENTRAL MICHIGAN









Any way you cut it.

1

31666 Eight Mile Road, Farmington

476-0960

**Terms Available** 



**OBSERVERLAND QUINTET helping Central Michigan University** along with assistant football coach Herb Derumedi are Dave McCoy (10) and Mike Leiter (67) of North Farmington High, Mike Reardon (73) from Bentley, Rob Hollandsworth (68) from Franklin and Jim Szilagyi (31) of Plymouth.



# DISCOUER

a guaranteed sales plan which will ease your move into any of these homes.



#### OPEN SUNDAY 2-5

7050 PLAINFIELD, DEARBORN **HEIGHTS. OPEN SUNDAY 2-5. Spacious** 4 bedroom tri-level with 11/2 baths in quiet area, screened porch, attached garage, family room, fine landscaping, fruit trees, many extras. Call 261-2600 (Home Service Contract) (20309)

32551 BENSON, WESTLAND, OPEN SUNDAY 2-5. Maintenance fr