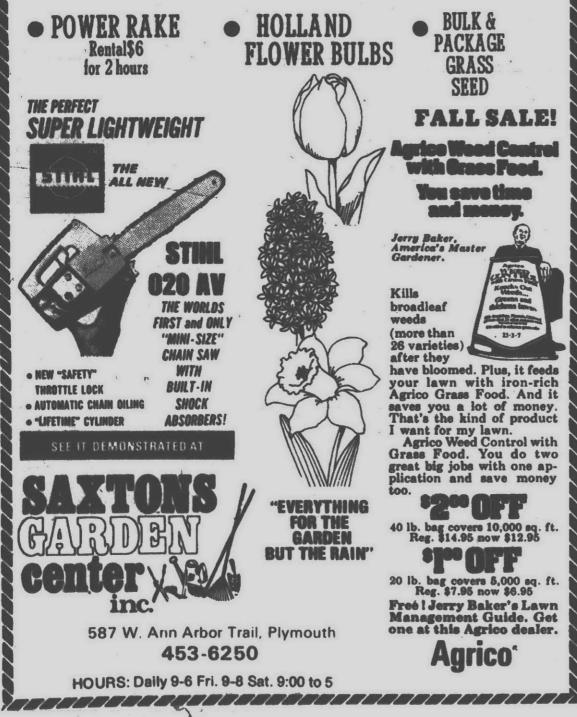

| Advertising Here                                                  | Village Carpenter                                                                                      | Guar. Ke 2-1835 after 6, 453-4298<br>Complete Electrical Service                                  | Landscaping                                                                                | Grading-Backhoe Work<br>TRENCHING-TOPSOIL                     | All around repairs. Southfield<br>352-2863                                                     |                                                                             | WATER SOFTENE<br>RENTAL & SALES                                                                 |



4

-

-

1 4







## **Observer Newspapers, September 29, 1973**







**REFINISHING THEIR DINING ROOM SET was just one of Ber**nie's many projects.

## **By JUDITH BERNE**

Nancy and Bernie Kraus have expanded the term "do it yourself" to "do everything ourselves."

In their comfortable two-story Farmington home, there is not much that Bernie hasn't built, Nancy hasn't crafted or that they haven't bargainshopped for -- together.

From the address sign at the front door to the wooden deck furniture at the back, the house reflects the ingenuity and creative talents of its owners.

Built around the color scheme of black, white and red, every room has its own variation on the theme. Entering the front hall, gaily striped black and white wallpaper greets you. Bernie put it up as he did all of the paper throughout the house.

Accessories in the front hall cons