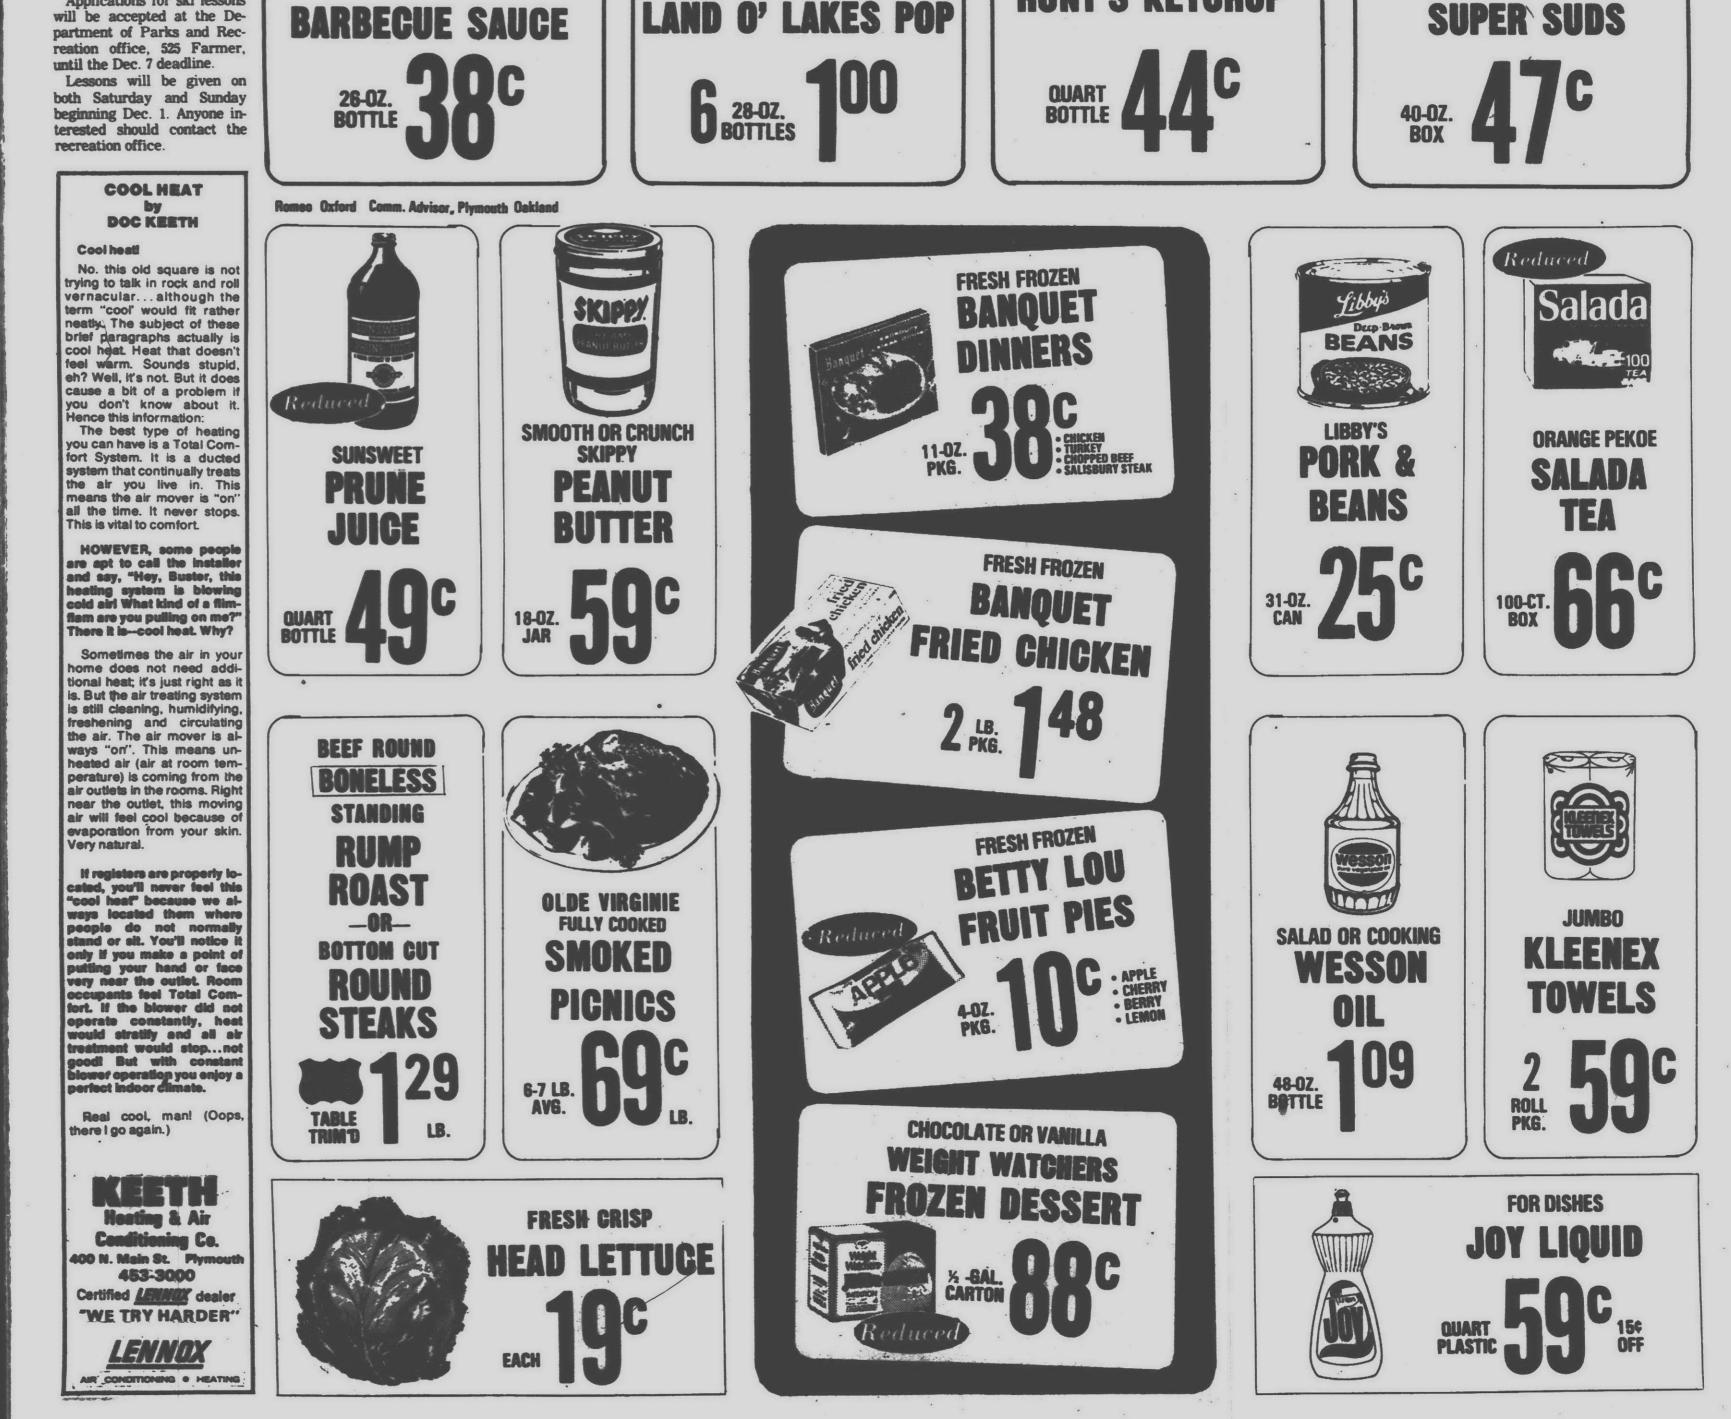

is the best interest of the public that the above-described county road or portion thereof be absolu-tely abandoned and discontinued and that said road or portion thereof is hereby absolutely abandoned and dis

The motion was supported by Commissioner Burton and carried by the following vote:

Ayes, Commissioners Berry, Burton and Neudeck. Nays, None

# **Library Hosts Yankee Doodle**

**PLYMOUTH** "Yankee Doodle Dandy," a 1942 filmed musical starring James Cagney, will be shown without charge at the Dunning-Hough Library, Dec. 4, at 7 p.m.

Cagney won two awards for his performance in the 1942 Warner Brothers hit which also starred Walter Huston, Joan Leslie and Rosemary deCamp. The film runs two hours, 10 minutes.

# **City Offers Ski Lessons**

PLYMOUTH Applications for ski lessons





. . . . . .

2

3

.

•

.

To the Supervisor and Clerk of the Township of Plymouth, Wayne County, Michigan.

You are hereby notified that the Board of County Road Commissioners of the County of Wayne. Michigan, did. at a meeting of said Board held on October 25, 1973, decide and determine that the certain section of County road de-scribed in the minutes of said meeting of said Board should be absolutely ahandomed and discontinued as a public highway, reserving therein the ease-ment set forth in said determination.

The portion of the minutes of said meeting fully describing said section of County road is attached hereto and made a part of this notice, which is given under and by virtue of Act 263 of the Public Acts of 1909, as amended. In testimony whereof, I have hereunto set my hand a