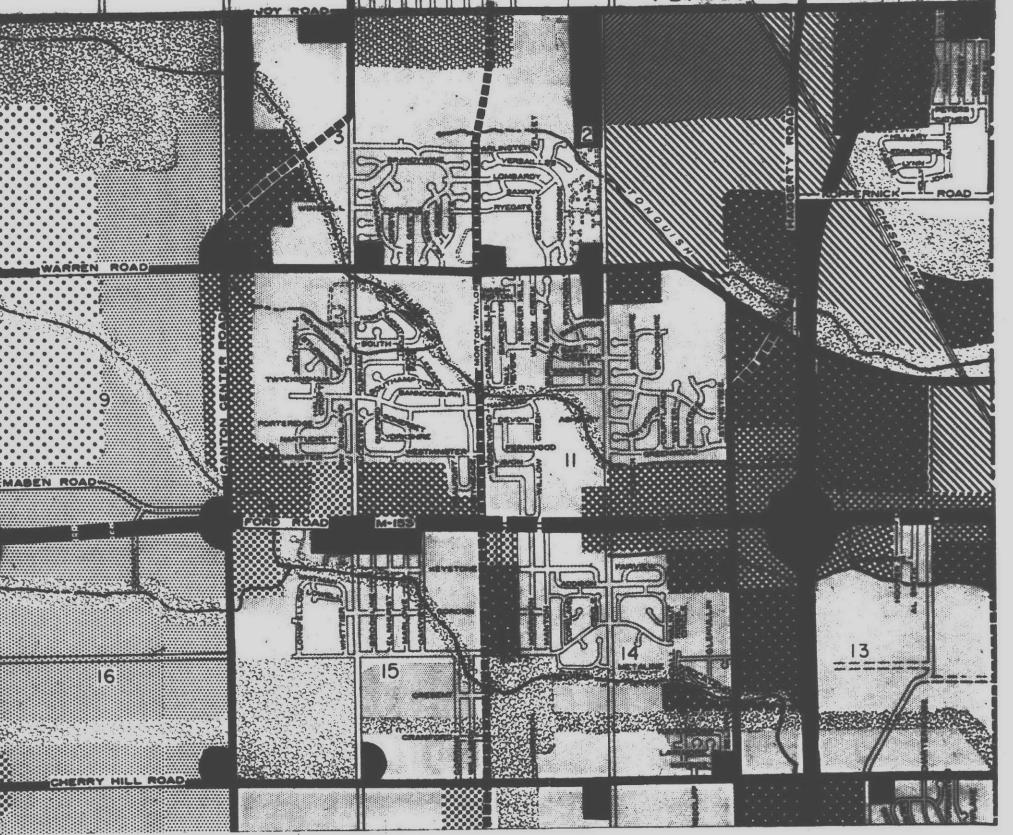

Prep cage schedules ...... Page 2D Rotarians give kidney machine..... Page 6D

\*\*

New Voices ...... 5C

Z

PROPOSED LAND USE guidelines from the Canton Township Citizens Advisory Council have been made into a map by Township Planner Michael Manore. The most significant difference between existing zoning and proposed land use is the site on Joy Road for which a large regional shopping center is again being proposed by Moceri Building Co. the map of the entire township (only a portion is shown here) proposes low density suburban

## MAJOR ROAD (EXISTING) MAJOR ROAD (PROPOSED)

single family housing west of Beck Road and north of Ford Road. The proposed land uses will be discussed at the Dec. 4 and 18 Canton Planning Commission meetings and public comments (verbal or written) on the plan will be taken then. If adopted, the land use study would not change any zoning but would serve only as a guide to future land use in the township.