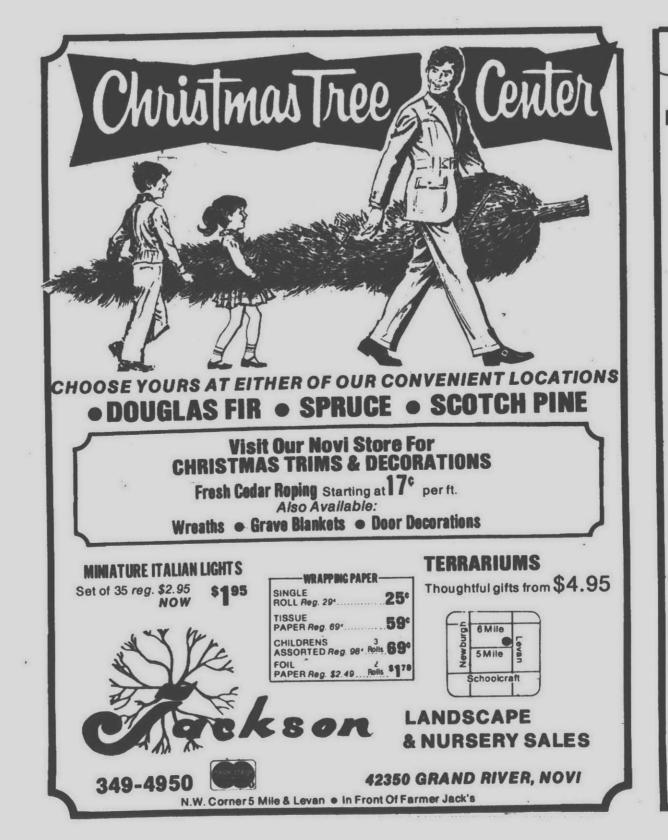

owever, the name and reliability of the manufacturer should also be considered when selecting an object for play. A well-established firm with years of experience has succeeded by offering quality products backed by research and testing.

With these shopping pointers in mind, it should be easier to evaluate the array of toys and games offered



Mickey Mouse battery toothbrush by Kenner...

and to find one that will be used and enjoyed repeatedly by the child who receives it.



BIG WHEEL, updated and embellished with tool box and rear wheel braking. From Marx toys, for ages 3 to 8.

one else's home more beautiful.









DISTINCTIVE GIFT-WRAP to make even a small gift eye-catching...

Often a small Christmas present looks over-decorated when a patterned Christmas wrap is used.

sold.)



FINE GIFTS and HALLMARK CARDS



ALL SIZES

Bon Ton Shoppe

2 LOCATIONS **FARMINGTON CENTER** Farmington at Grand River Bankamericard & Mastercharge Mon., Thurs., Sat. til 9

To make a small gift eye-catching, select a solid color paper --red, green, gold, silver --your favorite. Then give the package a three-dimensional quality. For example, you can take some "Q-Tips" cotton swabs from the medicine chest and lay them out on the box. Glue them in place, add a star and a circle and you will have a distinctive package.

For another package, glue a three inch plastic foam circle to the box. Cover the circle with glue, then sprinkle gold glitter. When the glue dries, the glitter will sparkle. Then snap cotton swabs in half and insert them in the "gold" plastic foam. Then add colorful circles