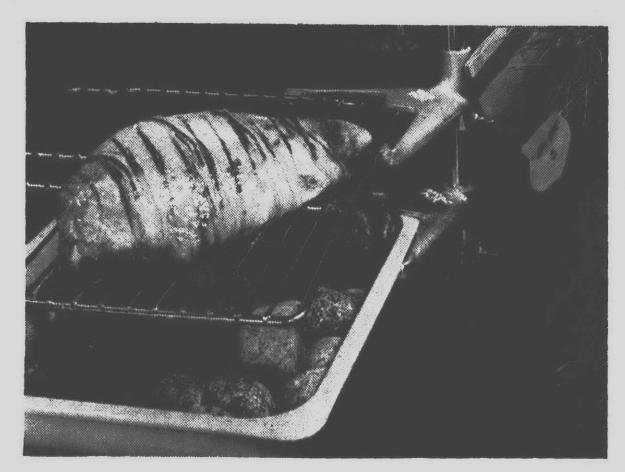

# grilled turkey

This Christmas try something a little different for the traditional family meal. Gather the family around hearthside and charcoal grill part of the meal right in the fireplace. It makes an especially warm and cozy gathering for the smaller family.

For the fireside Christmas dinner, try a turkey breast, a nice change from a whole turkey. Most turkey breasts are found in the frozen meat section of the supermarket and range in size from 3 to 10 pounds. For the larger 8-10 pound breast, simply fillet it or remove it from the breast bone on either side.

THE BONED BREAST is wrapped in bacon and grilled very slowly over a bed of coals. The key to juicy, tender turkey breast is to grill it slowly. If there is room, while the turkey is cooking, do double duty with the lighted briquets and cook the squash too. Place the whole squash right on the coals and let them cook, turning often, and the flavor is simply delicious.

## GRILLED **TURKEY BREAST**

(Makes 8 to 10 Servings) 1 turkey breast, about 8 pounds Salt and pepper

1/2 pound sliced bacon

Cut through skin along both sides of the breast bone and remove breast meat. Follow contour of carcass, taking off as much meat as possible in two large pieces. (Simmer bone in water with seasonings and use for soup stock, gravies, etc.)

Sprinkle each piece of turkey with salt and pepper. Wrap bacon strips around each piece and secure bacon with skewers.

Grill about 8 inches from low coals for 1 hour. Turn occasionally with tongs. Turkey is done when lightly browned and tender. Check for doneness by cutting a small slit in largest part of meat.

**NOTE:** Turkey breasts vary in size from about 3 pounds to 12 pounds. For a small turkey breast (under 4 pounds) crack breast bone, flatten meat and grill in one piece. Time will vary with the size and thickness of the breast. If using a large frozen turkey breast which has been thawed, cook both breast pieces. Leftover cooked turkey may be served cold for sandwiches, used in casseroles or wrapped tightly and refrozen.