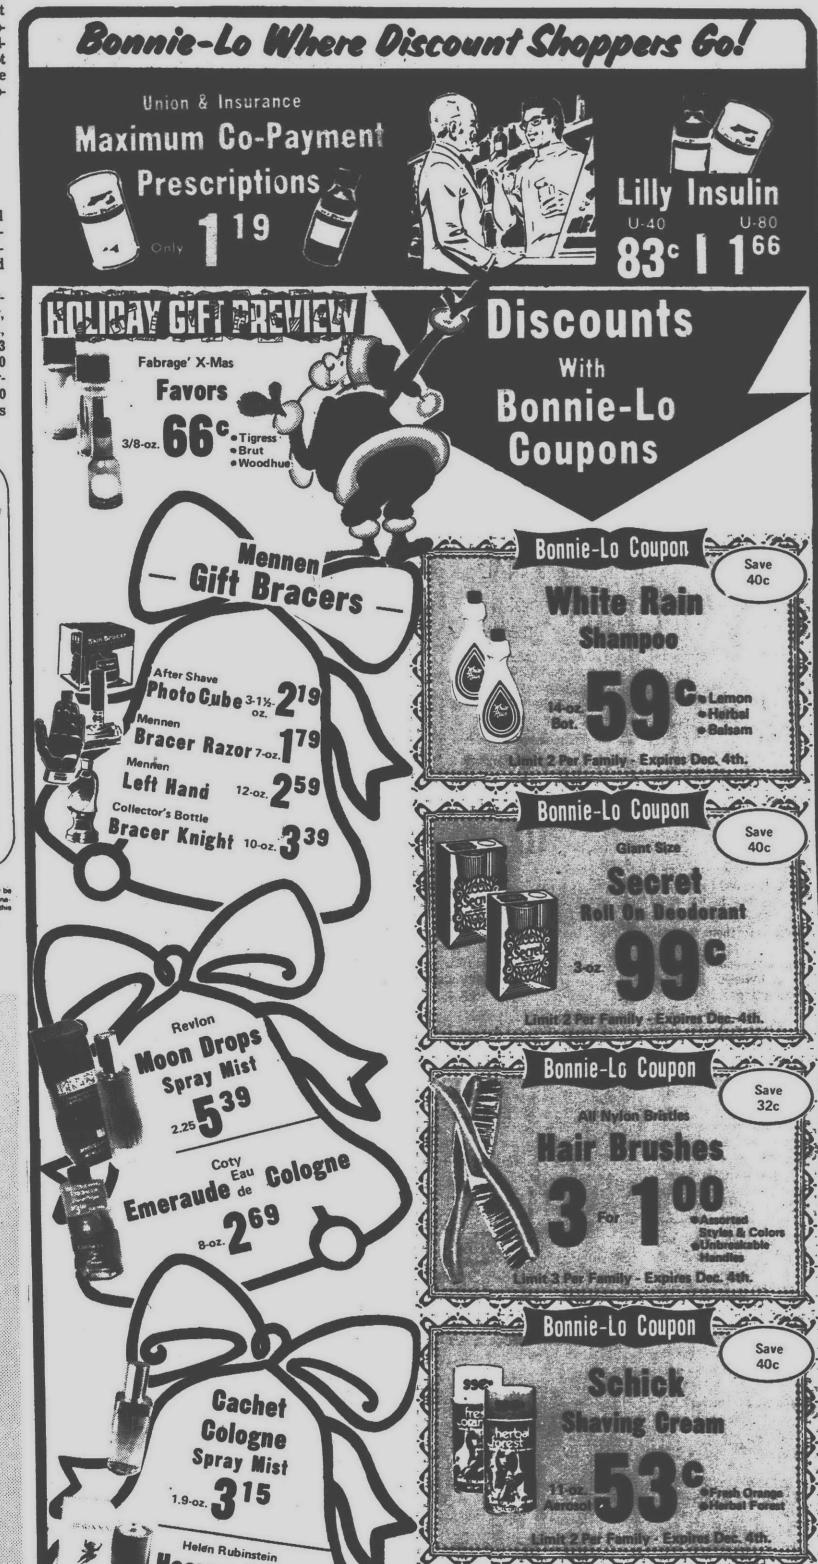

Box

2428. Livonia, Michigan 48150.

Beck Roads. That site is spection at the township fire If the proposed land use The proposed land use map zoned for such a center while station at Canton Center and also shows a regional shop- the Moceri site is not. A complete map of the township water department would only serve as a guide ping site on Michigan Avenue

between Canton Center and land use plan is posted for in- on Geddes Road.

plan is adopted, it would not Cherry Hill roads and at the change existing zoning but for future land use.

Antiseptic

Listerine

Mouthwash

Free One Parking In Central Hour Parking Lot

**Stainless Steel** 

**Blades** 

Bonnie-Lo Drug Center is Participating in the Michigan Blue Shield Prescription Drug Prugram Beer & Wine At Popular Prices

Wilkenson Sword



Page (P) 3A



NIGHTLY: 7:00 and 9:00 SAT. & SUN: 3:00-5:00 7:00-9:00



Chester Calvert (Policy No. (554313) seved \$56 the first year. Maybe we can do the same for you. Give us a call to find out how competitive SAFECO's pol-



eaven Sent

Spray Mist

Halo

**Protein Shampoo** 

11-02. 59°

**Observer Newspapers** 

Wednesday, November 28, 1973

# **OBSERVATION POINT**

# **Things Of Plenty In Days Of Shortage**

#### **By Philip H. Power** Publisher

Rage 4A \*\*

Energy, Newsprint, Firewood and Franklin stoves. Mason jars. Cotton, wool and leather. Bicycles. Steel and copper.

Beef. Pork. Wheat. Cabbage. Chicken. Eggs. Onions. Apples and cider. Walnuts. Potatoes. Peruvian anchovies.

Food freezers. Mortgage money. Gasoline and fuel oil. Small cars with low gas consumption. Christmas