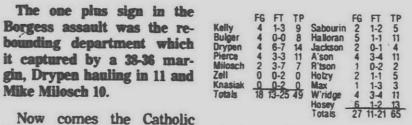

of 24.

Brisky picked up some of Bishop Foley, 72-55. Brisky, the pieces against U-D but it whose Spartans fell twice to was again shooting that led Shrine last year, is hoping to defeat.

U-D hit on 27 of 61 for 44 per cent and Borgess only 18 of 54 for 33 per cent.

Greg Drypen's 10 points got Borgess off to an 18-15 first quarter lead over U-D ing to make us go out on the but foul trouble took its toll. Tom Bulger at 6-2 and Jim A 17 per cent field goal Pierce at 6-2 picked up their mark in the second quarter third fouls, Borgess' attack

FG FT TP 6 2-3 14 Baynai 1 0-1 2 Rickey 4 6-10 14 Janer 2 0-0 4 Crowley 1 1-2 3 Kay 4 1-2 9 Ever'ham 0 1-5 1 0 Tool 1 0-0 2 Wallace 1 1-1 3 Drypen Gergei Kelly Milosch Pierce Zell Totals 20 12-24 52 Totals

.. 20 24 17 21-82

#### BISHOP U-D BORGESS



... 15 15 21 14-85

Area Wrestling

**Coverage** Set

For Expansion

There will be a new flavor in the Observer coverage of the 1973-74 prep wrestling card.

FG FT TP 5 4-7 14 9 5-6 23 5 8-12 18 3 0-0 6 1 1-2 3 5 4-7 14 0 2-2 2 1 0-0 2 To complement the match and invitational stories will be weekly team ratings along 2924-3682 with individual ratings. Sports Editor Tom Donoghue will meet every week with three coaches who will be responsible for three separate areas in Observerland.

> Thurston High Coach Jim Copp will be handling Redford Union, Southfield, Southfield Lathrup, Bishop Borgess and Bentley along with his Eagle squad. North Farmington head mentor Jim O'Leary will be responsible for talent information out of Farmington, Harrison,

took its toll on St. Agatha. to a slim 44-43 e