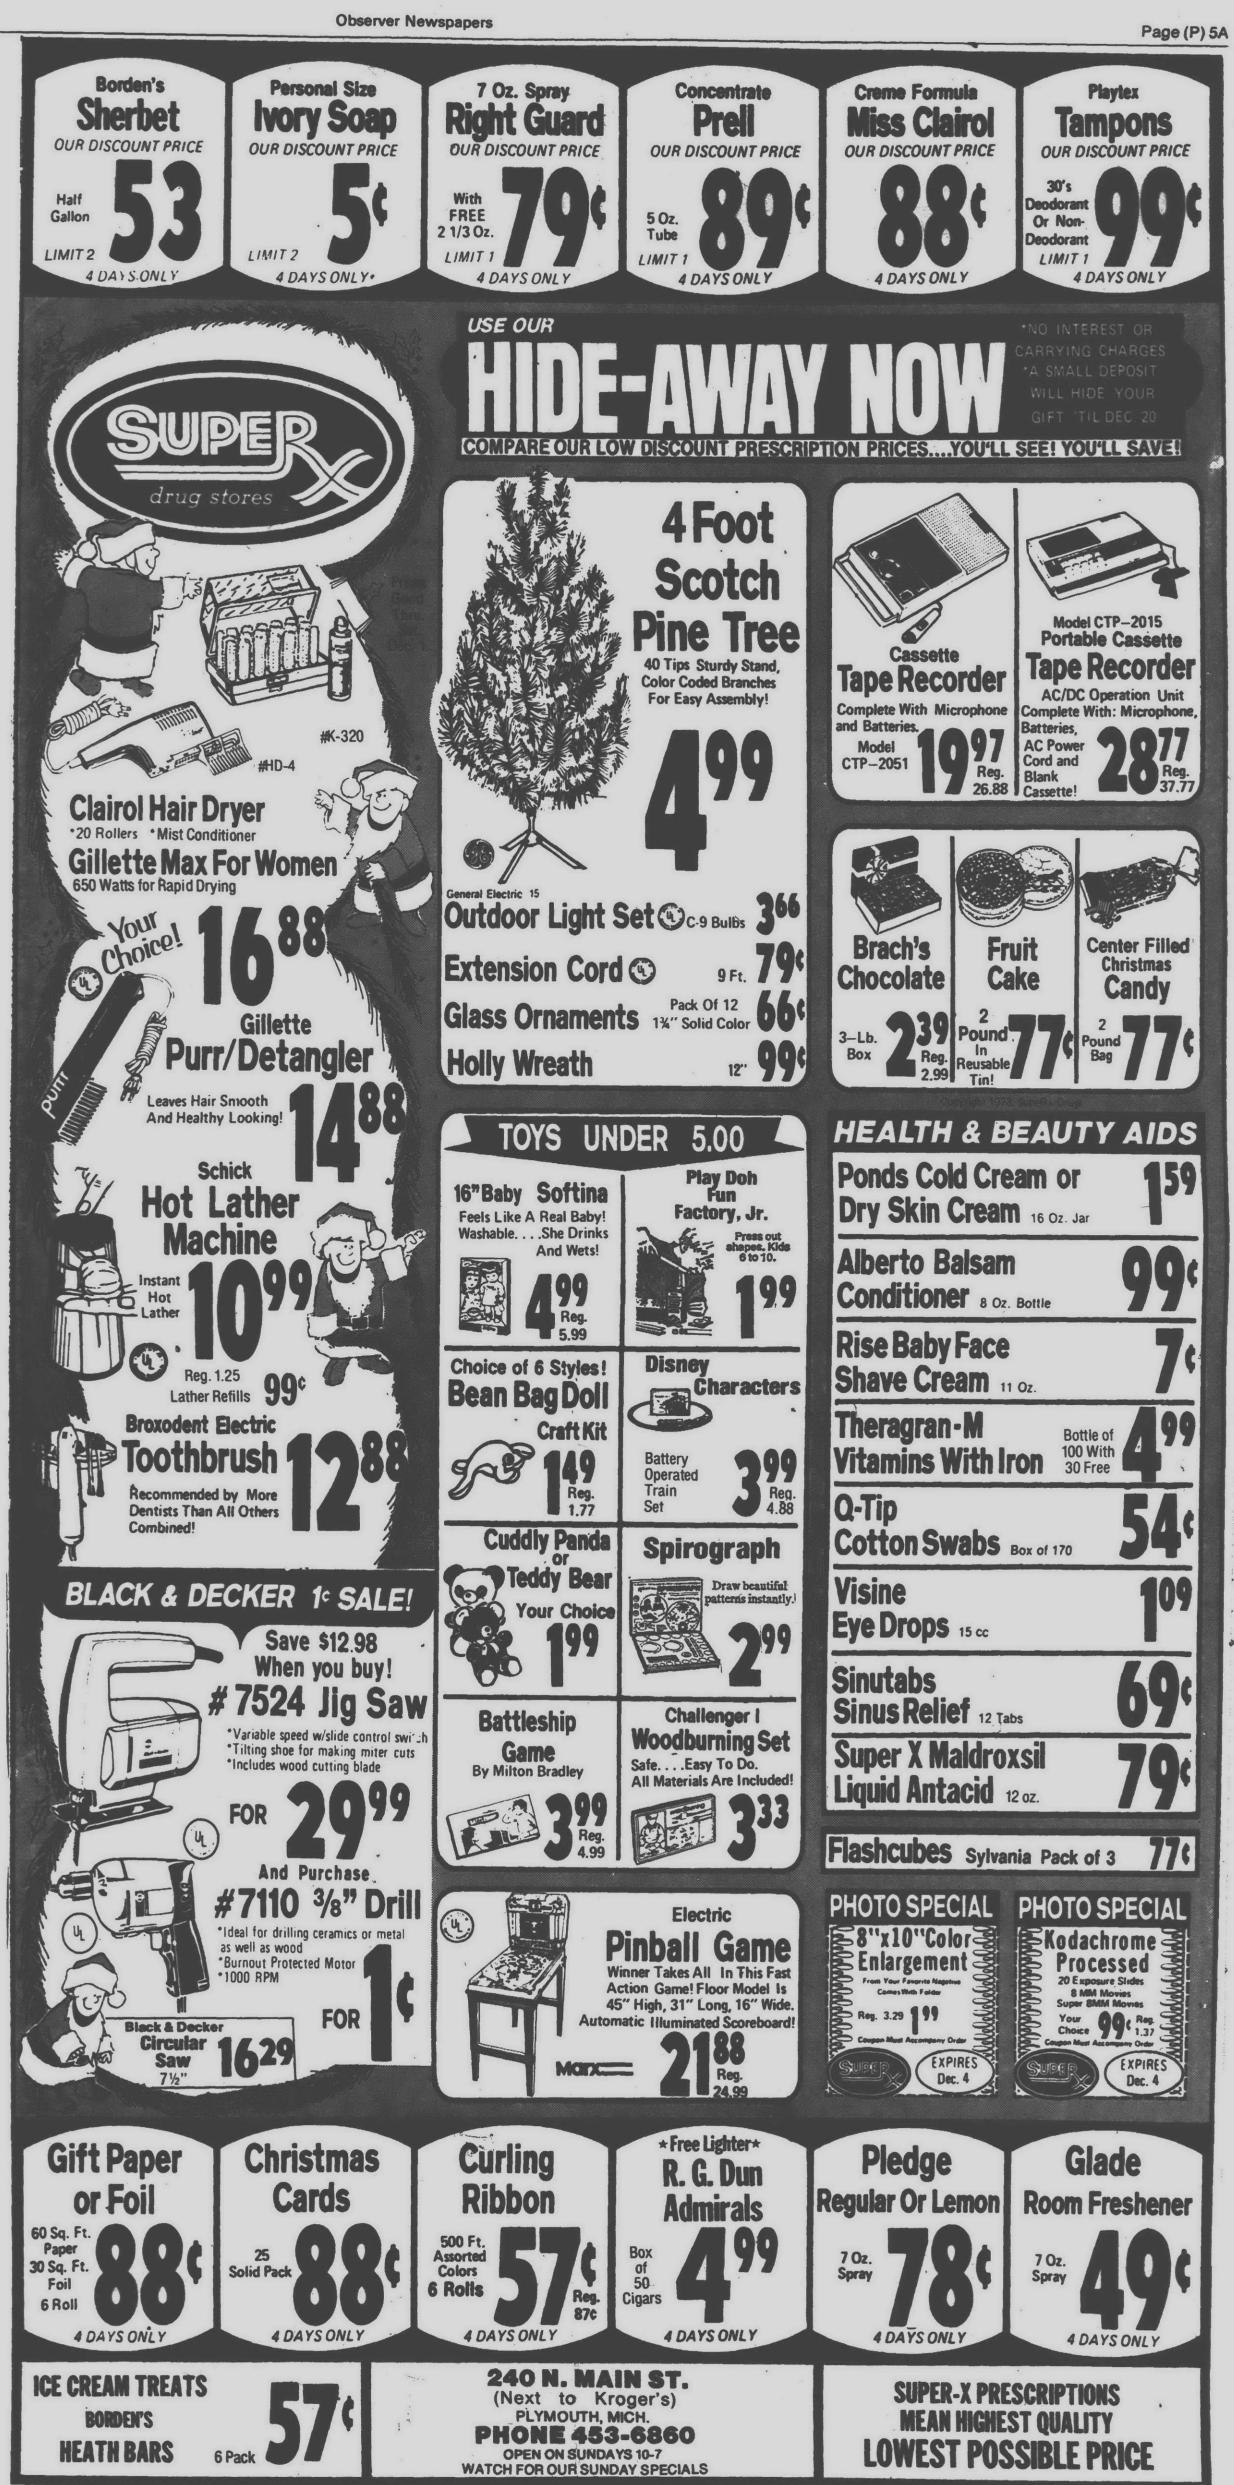

proceeding thence 5, 67 29' 10' W., 218.92 ft., thence 5, 2' 40' 30' E., 300.65 ft., thence N. 87' 52' 50' E., 432.27 ft., thence N. 2' 11' W., 265.17 ft., thence S. 89' 13' 30'' W., 214.43 ft., thence N. 4' 33' 64'' W., 31.88 ft. to the Point of Beginning. 2.81 Acres.

Said property is located on Reservoir Road and was formerty the City of Plymouth water reservoir.

Address all bids to Paul V. Brumfield, City Clerk, 201 S. Main Street, Plymouth, Michigan 48170, clearly marked "Bid For Land Purchase." A certi-fied check for 10% of the bid price must accompany the offer. The City reserves the right to waive any irregularities and to reject any or all

PAUL V. BRUMFIELD, City Clerk

Publish: November 28, 1973

To the Supervisor and Clerk of the Township of Plymouth, Wayne County, Michigan,



121

You are hereby notified that the Board of County Road Commissioners of the County of Wayne. Michigan, did, at a meeting of said Board held on October 25, 1973, decide and determine that the certain section of County road (alley) described in the minutes of said meeting of said Board should be absolutely abandoned and discontinued as a public highway, reserving therein the east ment set forth in said determin

The portion of the minutes of said meeting fully describing said section of County road (alley) is attached hereto and made a part of this notice, which is given under and by virtue of Act 283 of the Public Acts of 1909, as amended. In testimony whereof, I have hereunto set my hand at Detroit, Michigan, this 5th day of November, A.D. 1973.

BOARD OF COUNTY ROAD COMMISSIONERS OF