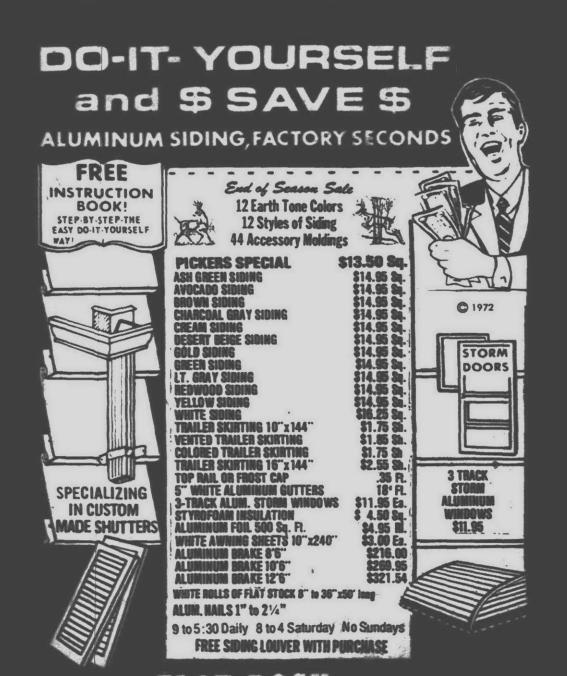

ter more frequently during summer and periods of active growth. Fertilize once every two months.

The jade plant can also be grown in water, says Carlson.

The jade plant, Crassula New plants can be propastem tip cuttings.

plastic - surfaced variety designed for high - moisture and humidity areas like kitchens and baths.



JADE PLANT

Hardboard paneling is extremely sturdy, and can withstand hard use without denting, marring or scuffing. Most stains wipe off with a damp cloth.

This means that paneled walls can be kept clean and freshlooking with a minimum of time and effort - a daily worksaver for busy housewives.

...

Another advantage of hardboard paneling is its easy installation. Panels go up quickly with nails or special adhesive over furring strips or right over existing walls.



## FLAT ROCK Aluminum Sales. Inc. I TELEPHONE 14544 Telegraph Road, Flat Rock 782-9890

۰.



:

3

5

- ALSO 18' & 24' IN STOCK -

+

Page 6D \*\* (8D-F,L,P)

**Observer Newspapers** 

Wednesday, November 28, 1973

# Mirror 'Sleight Of Hand' Aid In Decorating

dinary results.

turers, encourages you to try wall of a tiny dining alcove. a-little magic of your own by grow, spaces change, dis- tive wall touches. cover infinity.

room seem larger.

light.

rored wall.

ite view, even if furniture ar- tique mirrored wall is most table will dwarf it.

glass to mirror manufac- table against the mirrored before leaving the house.

hand master. For example: ceiling and floor, and give an found to answer his needs. •The oldest mirror trick illusion of greater spacious- Although the quality of the