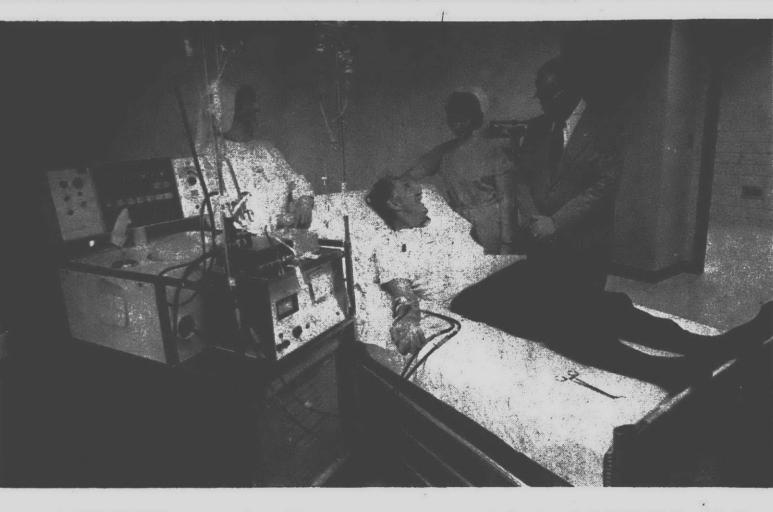

Prep cage schedules ...... Page 2D Rotarians give kidney machine..... Page 6D

\*\*

New Voices ...... 5C

Z

PROPOSED LAND USE guidelines from the Canton Township Citizens Advisory Council have been made into a map by Township Planner Michael Manore. The most significant difference between existing zoning and proposed land use is the site on Joy Road for which a large regional shopping center is again being proposed by Moceri Building Co. the map of the entire township (only a portion is shown here) proposes low density suburban