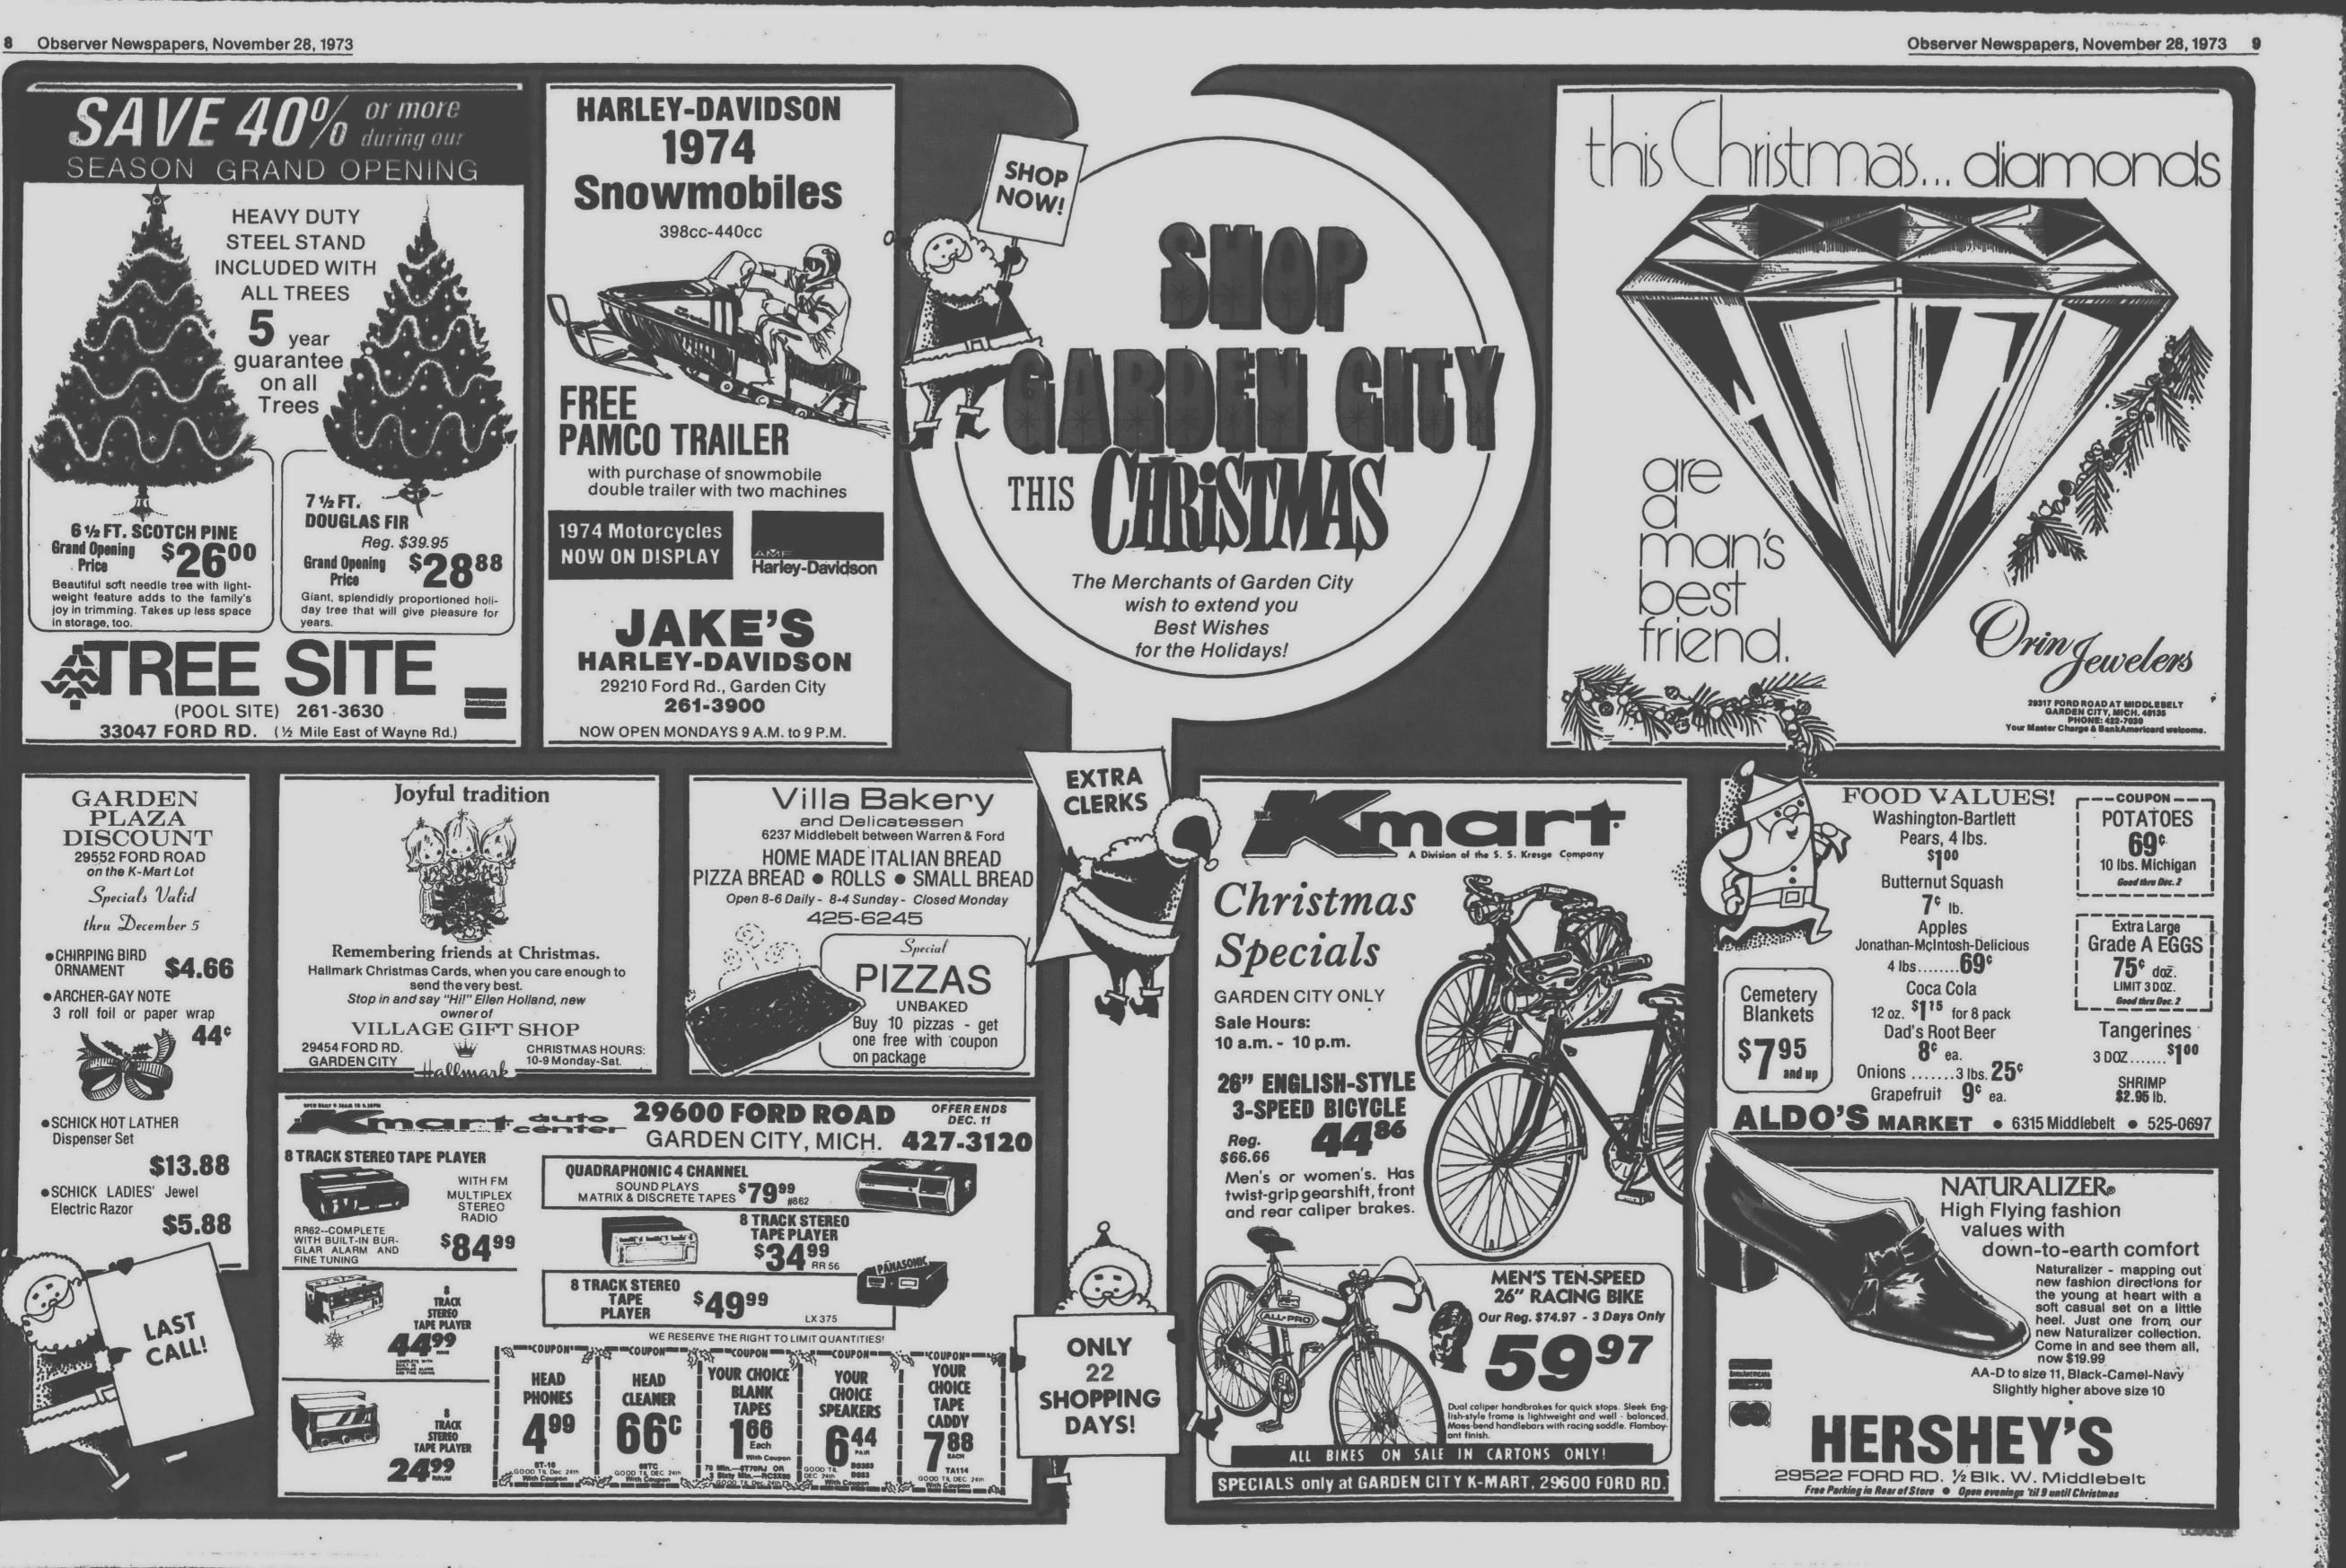

flag are red and green... The lamb is the symbol of Christmas because this animal once covered Him like a canopy when Roman soldiers were searching to

kill the Child ... France has no Santa Claus -- only Pere Noel ...

In Austria on Christmas, the people bake two big loaves of bread. One typifies the Old Testament; the other, the New Testament...

Another name for Christmas in England is "Boxing Day." Came. from the custom of Old English servants going around on December 26 with earthen boxes to collect their Xmas gifts in the form of money...

In Puerto Rico, children at Xmas time --instead of hanging up stockings --put boxes on the roof ...

According to legend, the robin's breast is red because the bird once fanned his wings for a long time to warm the Christ Child in the manger.









# **Traveling Teens Will Talk To Boost Exchange Program**

#### **By MARGARET MILLER**

When you're a high school senior and you've spent a summer visiting in a foreign country, you just love to talk about it.

What's more, you want more kids to have the experience.

And that's the basis of a new Youth For Understanding "speakers' bureau" program being launched here.

It will give clubs some enthusiastic speakers and interesting programs, let the students spread the word about YFU and raise funds to expand the program.

Under the plan, 16 high school senior "returnees," those who have come back from summers with families abroad, will offer their services as speakers for club, church and service groups.

In return for the talks, which will be illustrated with pictures they have taken on