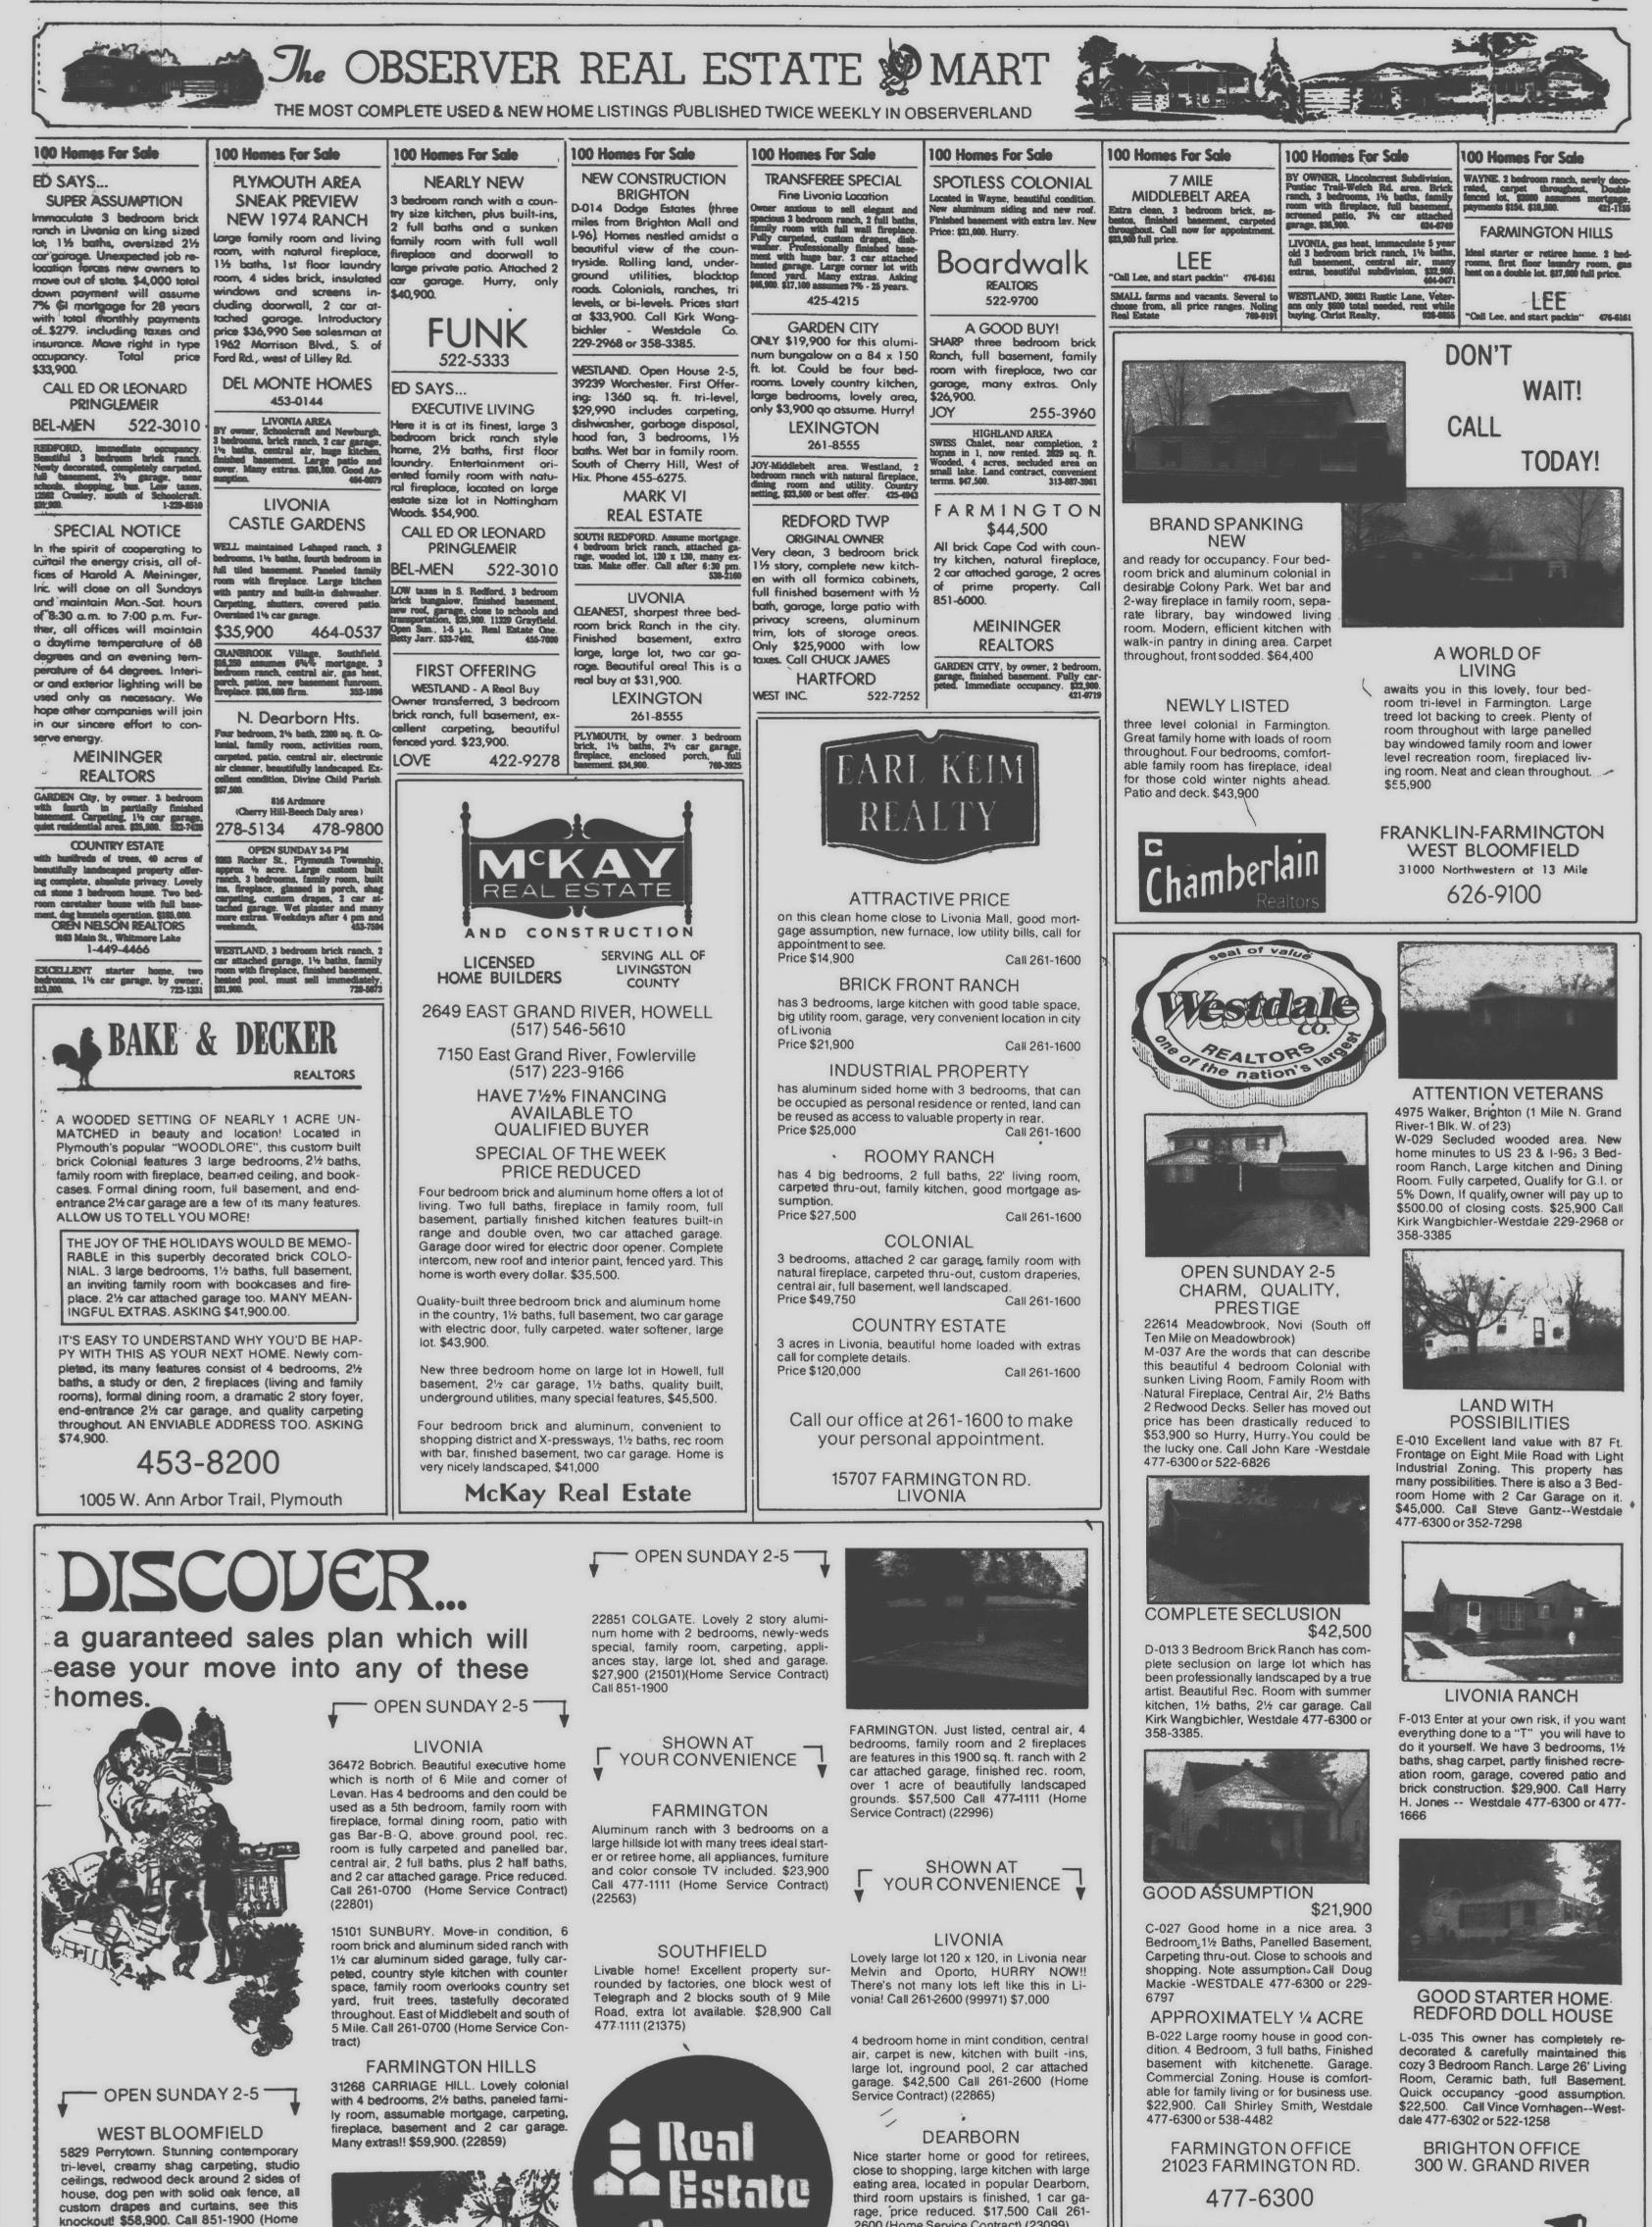

Stevenson at FORDSON **THURSTON at Dearborn Annapolis** 

\*\*\*\*\*Probable Winners in Bold-Face Caps (Tuesday's Prediction Mark, 6-4; Overall Record, 21-6)

SET FOR A TIP-IN is Churchill High's

Don Braun (52) who popped in 17 points in

leading the Chargers by Dearborn, 68-43.

(Observer photo by Tom Donoghue)

119 Ibs.-Ellis (W) defected Paul Muscal 28 lbs. - Bjerk (W) pinned Jeff McCarta

Volume 87, Number 24