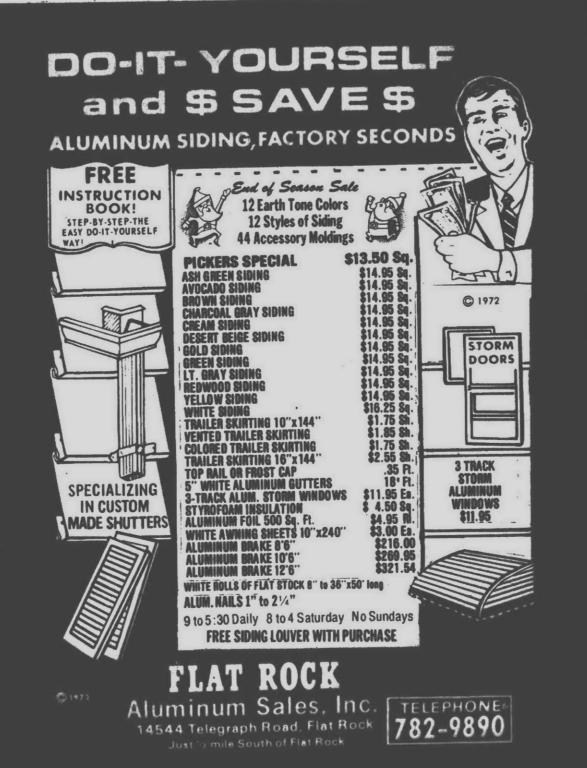

nged in rings. For the neck, wrap half a cottonball around a toothpick

and wedge it firmly into the scales between the third and fourth bottom set of rings. Take any spiny ball, like that from a sweetgum tree, and push it onto the toothpick for the head.

For the eyes, push two small berries into the head (top one slanting up and low- ral look. er one slanting down) for the beak.

Break three scales from a tightly on either side for scales on the body.



wings and one in back for the

Bird can be spray painted with gold or silver paint with glitter sprinkled on the wet with pins. Then center two paint. Or, it can be painted small scales below the eyes, with a wood finish for a natu-

For hanging the decoration, attach a string to the large pine cone. Wedge two neck or to the top of the



HI-LO OZITE NYLON on RUBBER Indoor-Outdoor Do-It-Yourself Carpet and SAVE! 99 Sa. Yd. Se. Yd. OZITE VIKING **Peel & Stick Printed Kitchen** CARPET Carpet on Rubber TILE **SE95** Sa. Yd VANITIES KENTILE **Vinyl Asbestos** 24" Base 9x9 80 pcs. **Cabinet Only First Quality** ROX ROX

SOLARIAN LINOLEUM **Remnants Discontinued Colors** 3x6 Armstrong Ş**F**95 **S199** Ea.

Sq. Yd.

**First Quality** 



# home & garden

### **Planning Cuts Holiday Hazards**

Is it your turn to have the that everyone has a safe whole family in for Christ- time. mas dinner? It should be a After the gifts are open, break down once company or try to use them at one great party but will require assign the head of the house arrives but it's worth the ef- time. careful planning and prepa- to make sure all wrappings f