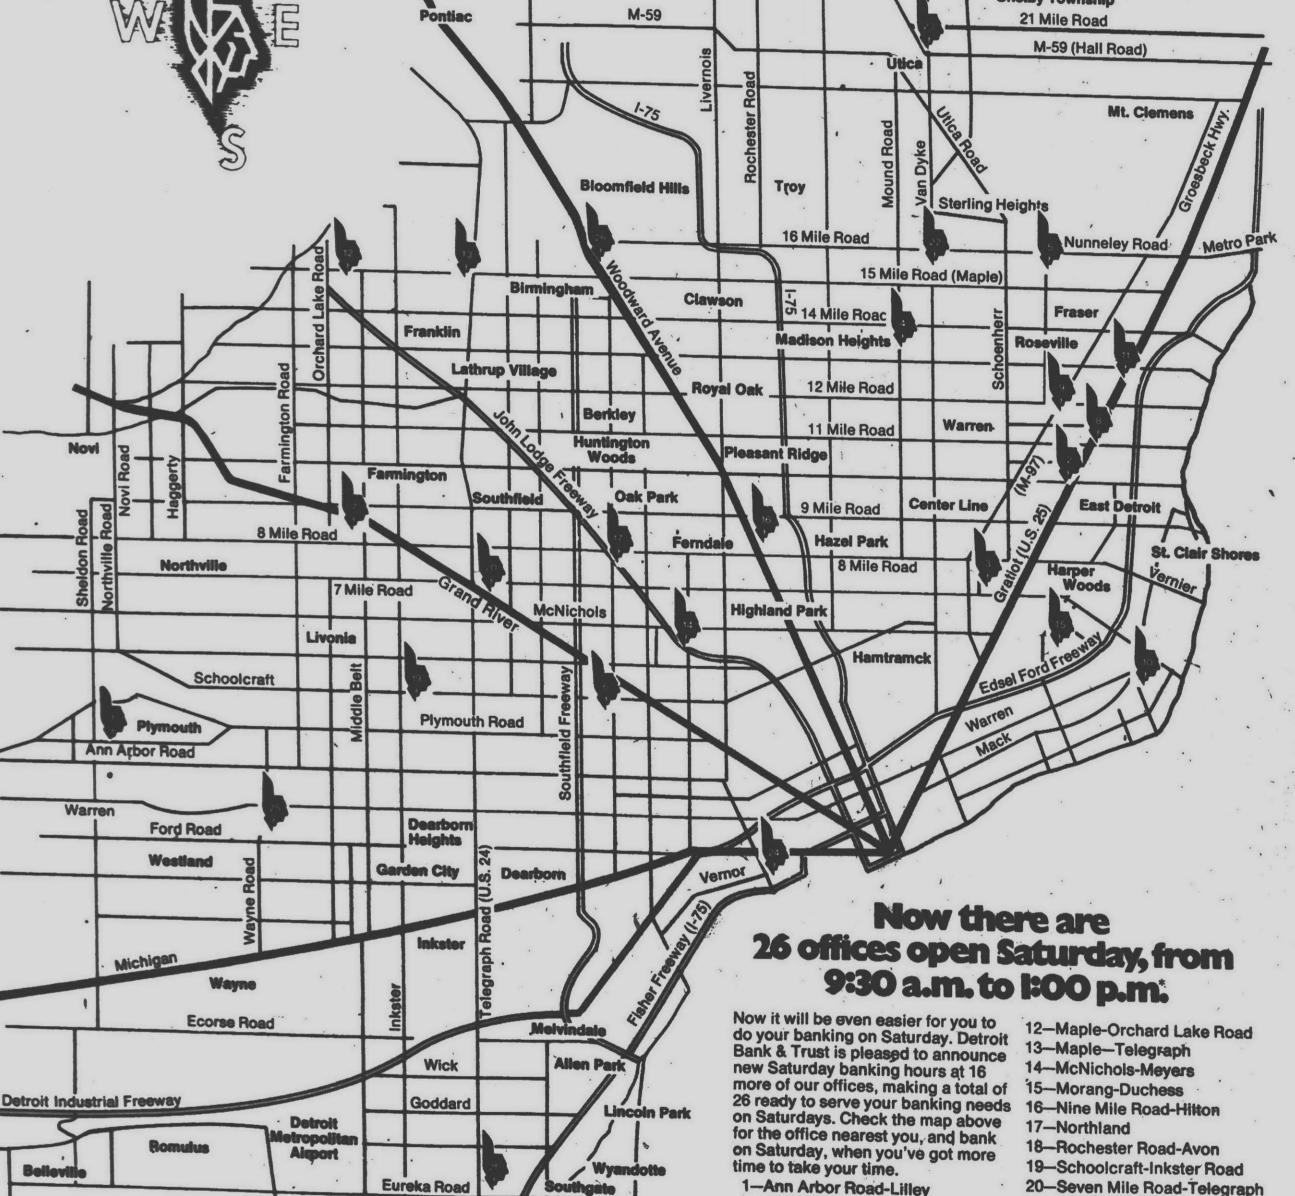

### Detroit Bank & Trust just made convenient Saturday banking more convenient.

|  |   | Rochester | She | 24 Mile Road    |
|--|---|-----------|-----|-----------------|
|  |   |           | Val | 23 Mile Road    |
|  | 1 | N 50      |     | Shelby Township |

Group meetings on "Discipline Codes and Student Rights Policies..: "curriculum materials and techniques" and "workshops and in - service training will follow.

1

2--Eastgate\* 3-Eight Mile Road-Dresden 4--Fourteen Mile Road-Mound 5--Garfield-Metropolitan Pkwy. 6--Grand River-Forrer 7--Grand River-Middlebelt 8--Gratiot-Martin\* 9--Groesbeck-12 Mile Road\* 10--Mack-Hillcrest 11--Macomb Mail\* 21—Southland

22—Van Dyke-16 Mile Road 23—Van Dyke-21 Mile Road 24—Vernor-Junction 25—Wayne-Warren 26—Woodward-Oakland \*Hours at Roseville offices are 9:30-12:30°p.m.

DETROIT

& TRUST

BANK