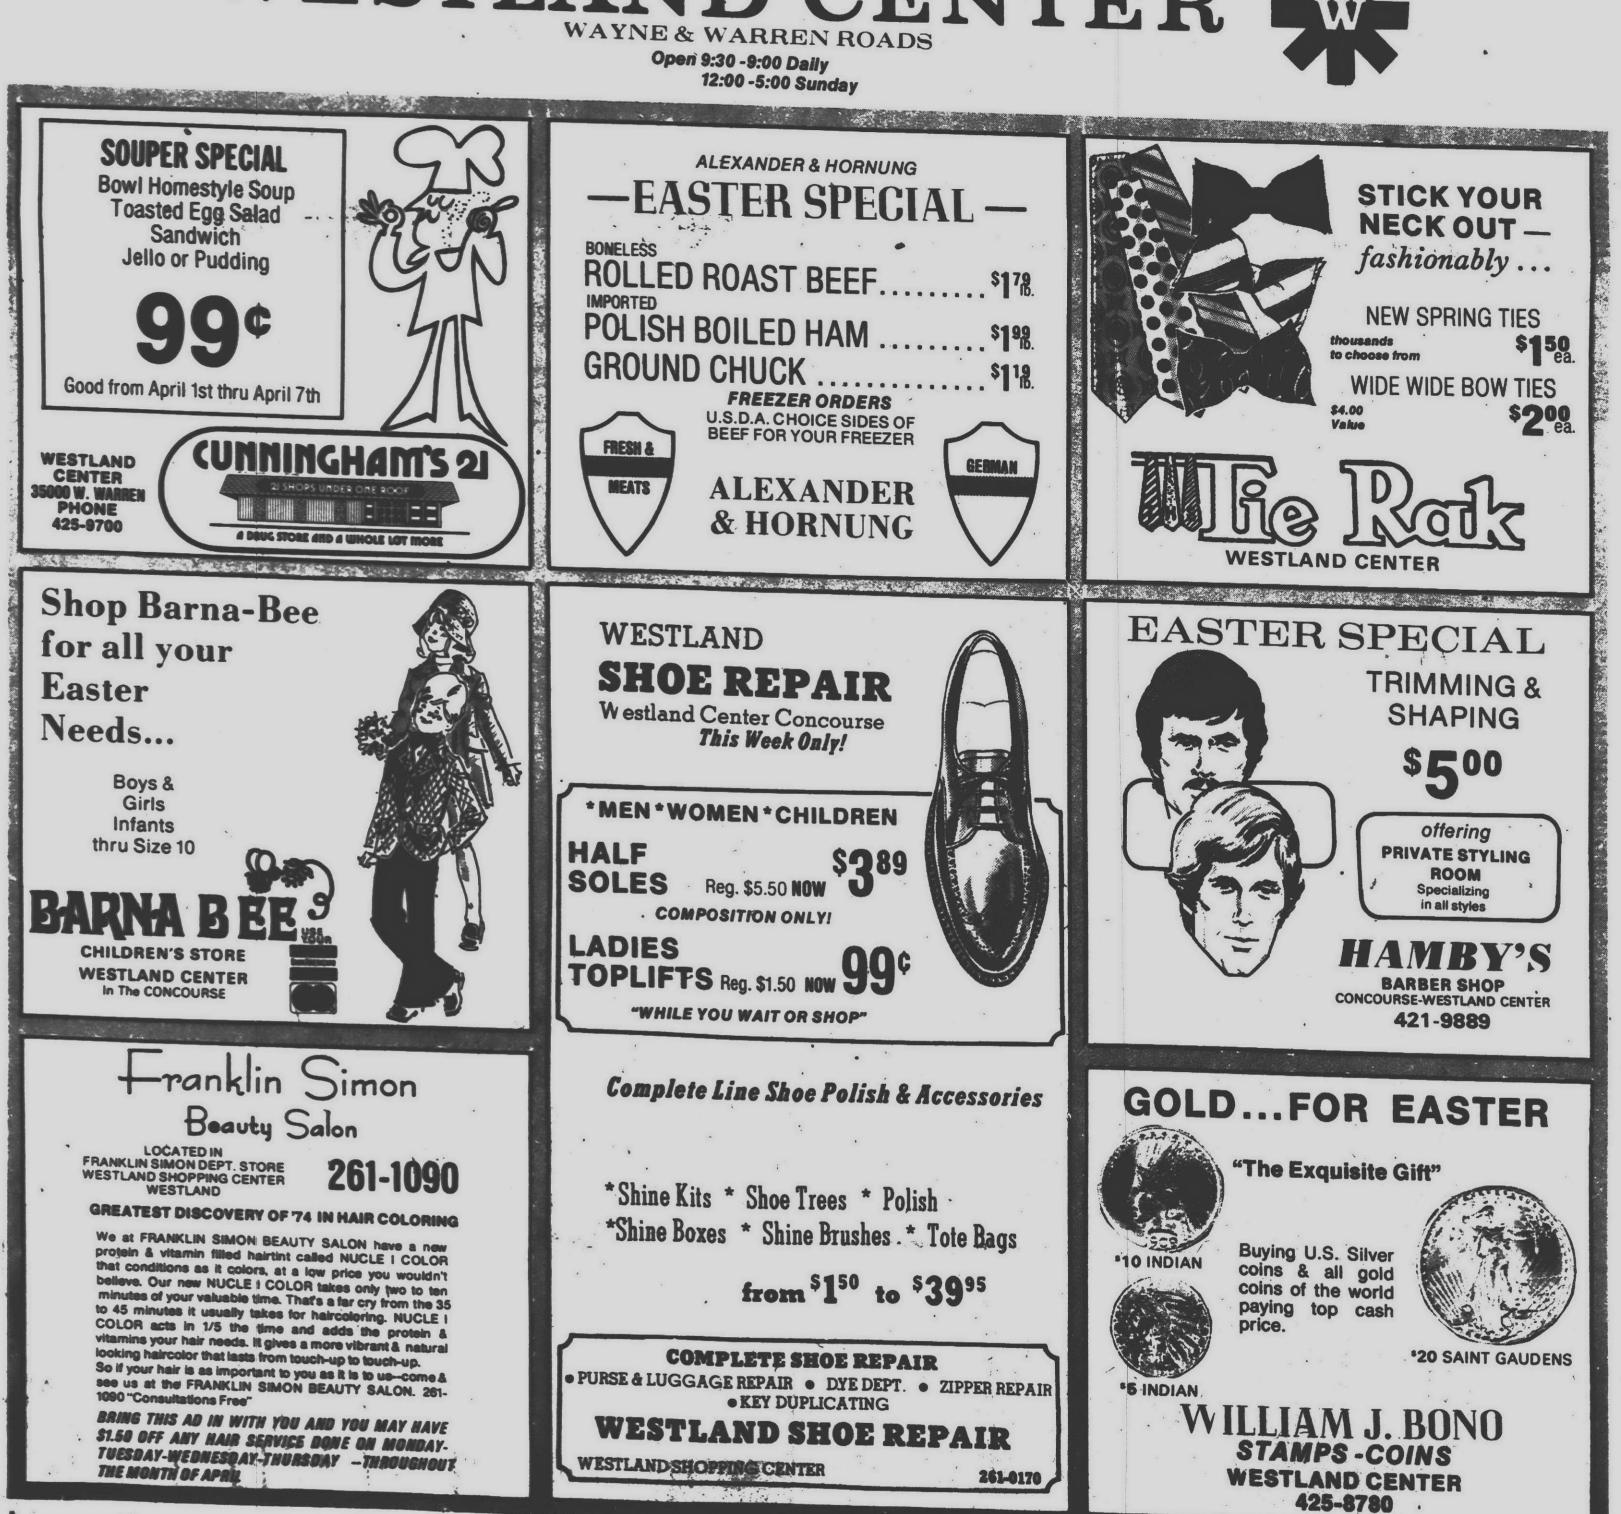

BILLIE WHITEBEY

MR. RABBIT-Westland Center is Easter-Oriented. A farmyard will be set up in the old Kroger store beginning edey, April 3rd through Saturday, April 13. Children can wander through the farm and pet and talk to the animale leisure. Featured will be ducks, iambs, sheep, goats, rabbits, a pony and an incubator hetching beby chicks. In n, the Easter Bunny will be in his hutch, also located in the Kroger store, for youngsters to meet and talk with. A prapher will be on hand for parents who would like pictures of their children with Nr. Rabbit. WEET MR. RABBIT-Weetland Center is