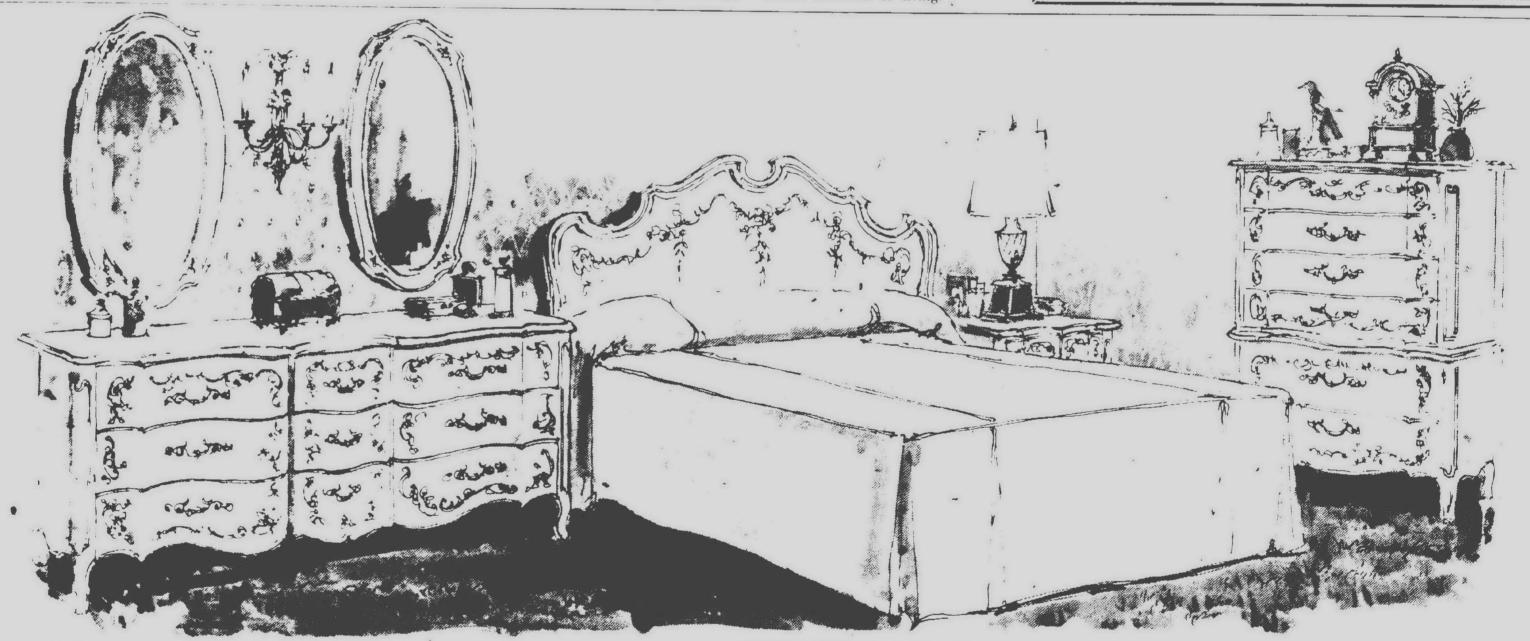

# Do your bedroom in hand-painted heirlooms by Heritage.

(If you do it now, you'll save 20%!)

You don't buy furniture often. So when you do, you want the finest.

Like this exquisite Venetian bedroom. Meticulously crafted and beautifully designed, each plece has a subtle parchment finish, with delicate handscreened floral detailing. The kind of quality you expect from Heritage.

And the value you expect from Englander Triangle is even greater now than usual, because through November 2nd, we're offering extraordinary 20% savings on any piece 'from this outstanding bedroom collection. And because it's in stock, as shown, you can enjoy your selections immediately. Or custom order, at the same special savings! (With, of course, the added convenience of our easy extended payment plan.) So stop by soon. From heart to finish, this is the good stuff.

dresser, was \$725, now \$580 twin mirrors, were \$135, now\$108 chest, was \$669, now \$535 headboard, was \$299, now \$239 nite stand, was \$305, now \$244

BIRMINGHAM / ROYAL OAK / NORTHLAND / EASTLAND / WESTLAND / ANN ARBOR (2333 South State Road, 1/2 mile North of Briarwood Shopping Center) / PALM BEACH (WORRELL'S) OPEN 10 A.M. to 9 P.M. (BIRMINGHAM TUES. AND WED. UNTIL 5:30)