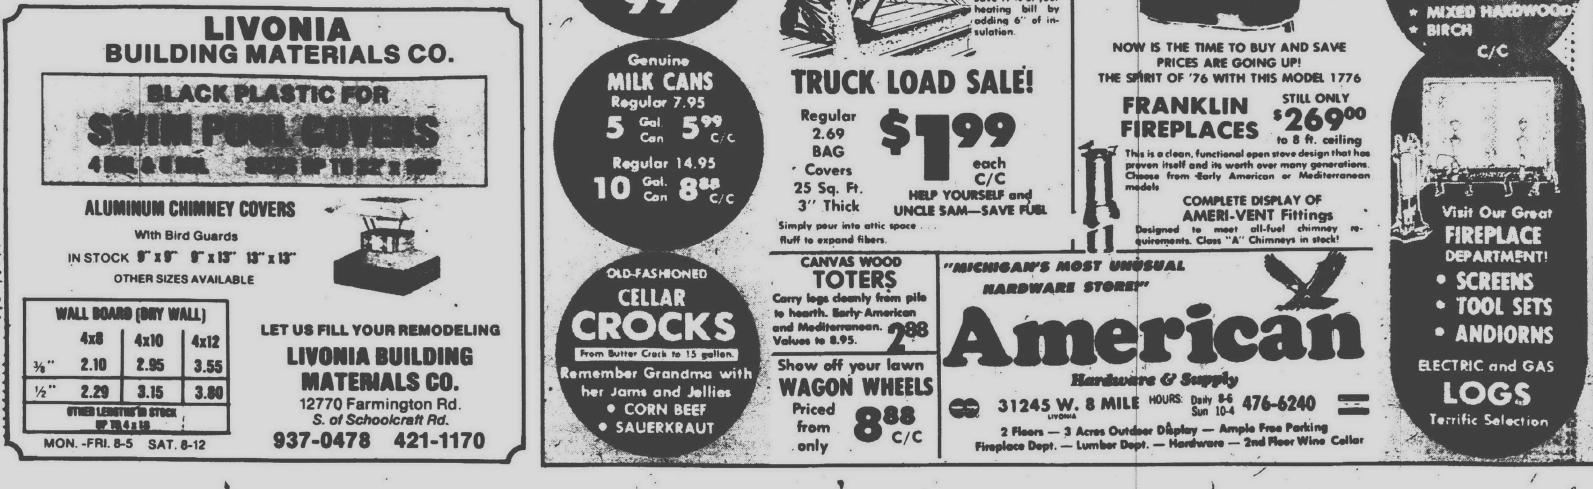

. All rejected paintings must be removed by Oct. 10. Judges are Sid Seeley. member American Watercolor Society and Les

at Marygrove

The consolidated art department of Marygrove College-University of Detroit will sponsor an exhibit and sale of about 1.000 original prints from the Ferdinand Roten Galleries on Tuesday, Oct. 8 from noon to 8 p.m. The exhibit-sale will be on the Mary-grove campus, W. McNichols at Wyoming, Detroit. in the fourth floor art department galleries.

Works featured will include prints by Rouault. Hogarth. Goya. Miro. and Picasso, and many current artists. There also will be a collection of Western and Oriental manuscripts. some dating to the 13th century. Prices range from \$10 to thousands of dollars. but most are under \$100.



Arwin, of Arwin Gallery, Detroit.



THE OBSERVER & ECCENTRIC Thursday, October 3, 1974

# Township planning chief clarifies zoning code

Acting on the assumption that many property owners in Plymouth Township maybe confused by what he terms serious errors in a recently published story of the proposed new master land use plan, James M. Griffith, chairman of the planning commission has listed the principal changes being considered to the present zoning ordinance.

"The following information should help clarify the actions of the planning commission." writes Griffith, "concerning the proposed revisions to the zoning ordinance and master plan.

The changes are as follows:

A-Adoption of a screening and land use buffer article which provides for landscaping, screening and other techniques to more effectively buffer different ty