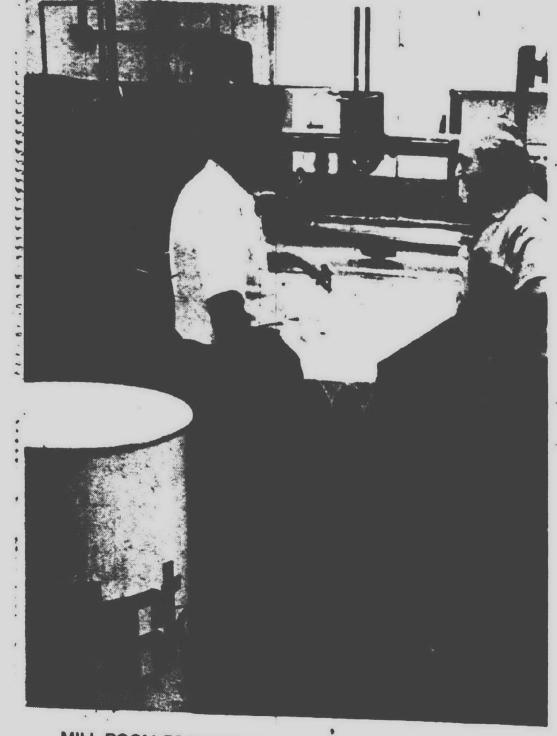

# Township firm inks the nation's newsprint

MILL ROOM FOREMAN Rocca Ptoma (right) of Redford and John Laryn of Detroit mill, or mix, one of the 587 standard colors produced by Redford's Flint Ink Company. (Staff photo by Bob Woodring)

## By HANK MELJER

**REDFORD**—Nearly half of the newspapers Americans read are printed with ink produced by Redford's Flint Ink Co., an international corporation with headquarters on Glendale Avenue.

Flint Ink came to Redford Township in 1965 when the Flint brothers moved the company here from its old plant in Detroit.

DON SOPER (left) of Plymouth and Webb Bratton of Ypsilanti work at a small milling machine in Flint Ink's research and development laboratories. The pair are among 30 Flint researchers whose experimentation leads to the development of a higher quality and wider variety of printing ink. The company has more than 10,000 active formulas from which it can produce ink.