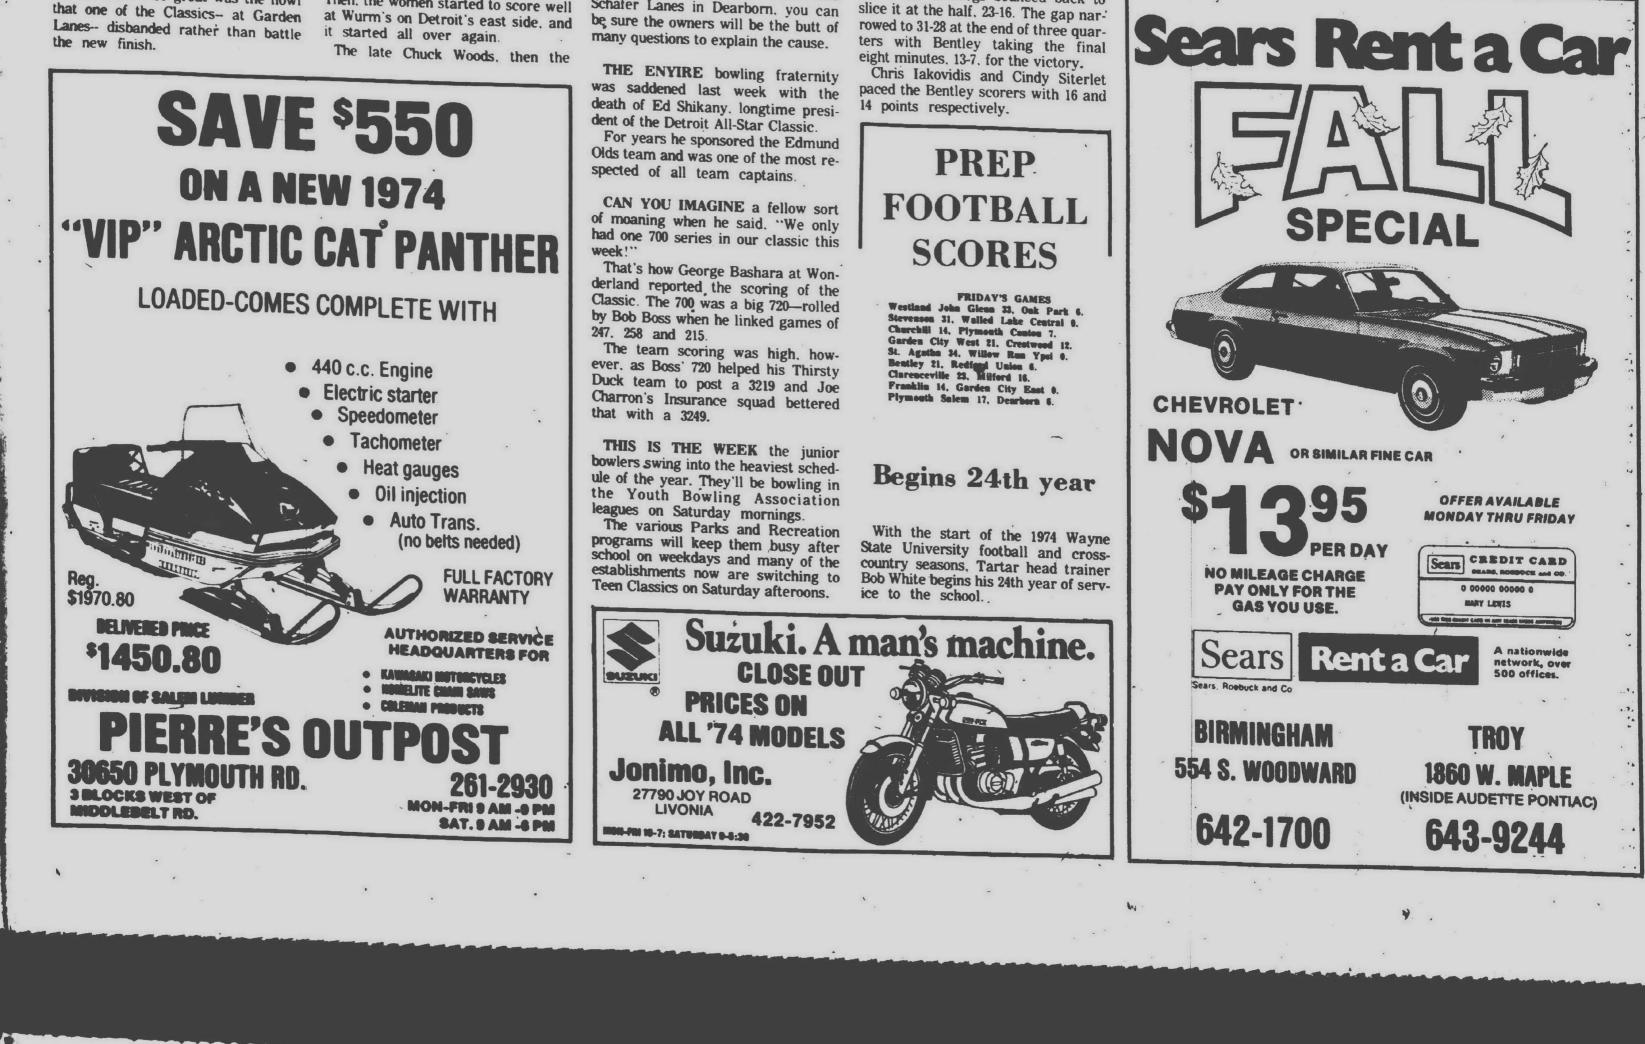

---------------------------------------------------------------------------------------------------------------------------------------------------------------------------------------------------------------------------------|
| SPECIALIZING<br>IN CUSTOM<br>MADE SHUTTERS<br>FLAA<br>14544 S. TELE | DO-IT- YOUR<br>and S SAV<br>ALUMINUM SIDING, FACTOR<br>ALUMINUM SIDING, FACTOR<br>EAR-END CLEARANCE SALE<br>ANGE PEEL ORANGE<br>ONY BLACK<br>SO FREE INDIVIDUAL CORNERS W<br>Redwood H.B. Siding<br>Light Green H.B. Siding.<br>Cream H.B. Siding.<br>Light Gray H.B. Siding.<br>Cream H.B. Siding.<br>Light Gray H.B. Siding.<br>Track Alum. Storm Window<br>S-5:30 Daily 8 to 4 Saharday, Mo<br>FREE SIDING LOUVER WITH P<br>ROCK Alum in um | E S<br>X SECONDS<br>SZ2.95 Sq.<br>SZ1.45 Sq.<br>SZ2.95 Sq.<br>SZ |



## A+(R.R.W.G-12A) THE OBSERVER & ECCENTRIC Monday, October 14, 1974

# Now comes Harrison showdown

# Churchill charge smothers Canton, 14-7

## By TOM DONOGHUE Sports Editor

The poise and fitness of a past champion prevailed.

Ken Kaestner's Livonia Churchill chargers overcame seven turnovers in the first half and a 7-0 deficit yet Bandily put away Plymouth Canton. 14-7. in a Western Six grid clash.

It was victory No. 3 in three starts in the loop for Churchill while Canton stipped to a 2-1 league mark and 2-3 overall showing.

THE CANTON CHIEFS just

fumbling first half but did muster us wired that first half, they really hit set for the loop showdown with Harrihalf. 7-0.

But when it came down to plain and simple nose- to-nose football the second half, it was no contest as Churchil