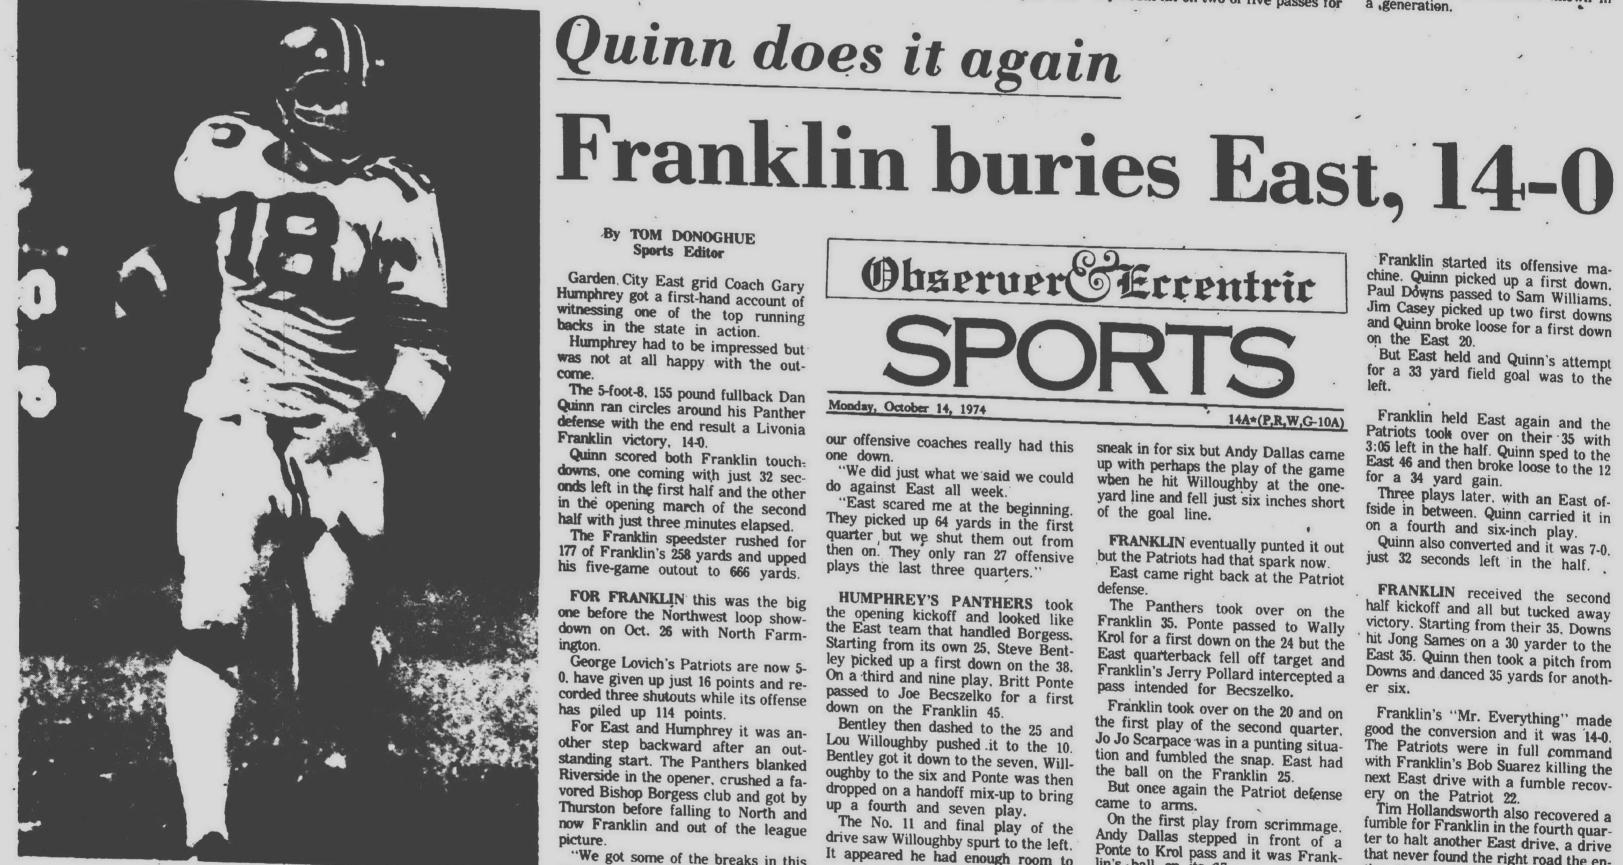

## By TOM DONOGHUE **Sports Editor**

Garden, City East grid Coach Gary Humphrey got a first-hand account of witnessing one of the top running backs in the state in action.

Humphrey had to be impressed but was not at all happy with the outcome.

The 5-foot-8. 155 pound fullback Dan Quinn ran circles around his Panther defense with the end result a Livonia Franklin victory, 14-0.

Quinn scored both Franklin touchdowns, one coming with just 32 seconds left in the first half and the other in the opening march of the second half with just three minutes elapsed.

The Franklin speedster rushed for 177 of Franklin's 258 yards and upped his five-game outout to 666 yards.

FOR FRANKLIN this was the big one before the Northwest loop showdown on Oct. 26 with North Farmington.