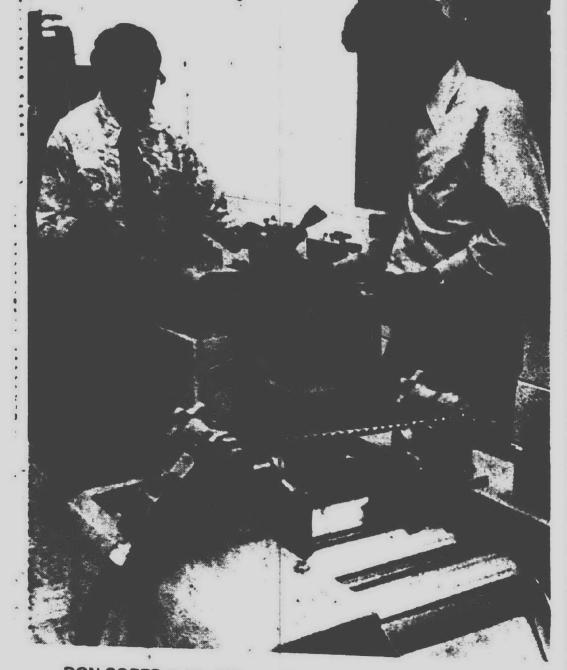

# Township firm inks the nation's newsprint

MILL ROOM FOREMAN Rocca Ptoma (right) of Redford and John Laryn of Detroit mill, or mix, one of the 587 standard colors produced by Redford's Flint Ink Company. (Staff photo by Bob Woodring)

## By HANK MELJER

**REDFORD**—Nearly half of the newspapers Americans read are printed with ink produced by Redford's Flint Ink Co., an international corporation with headquarters on Glendale Avenue.

Flint Ink came to Redford Township in 1965 when the Flint brothers moved the company here from its old plant in Detroit.

DON SOPER (left) of Plymouth and Webb Bratton of Ypsilanti work at a small milling machine in Flint Ink's research and development laboratories. The pair are among 30 Flint researchers whose experimentation leads to the development of a higher quality and wider variety of printing ink. The company has more than 10,000 active formulas from which it can produce ink.