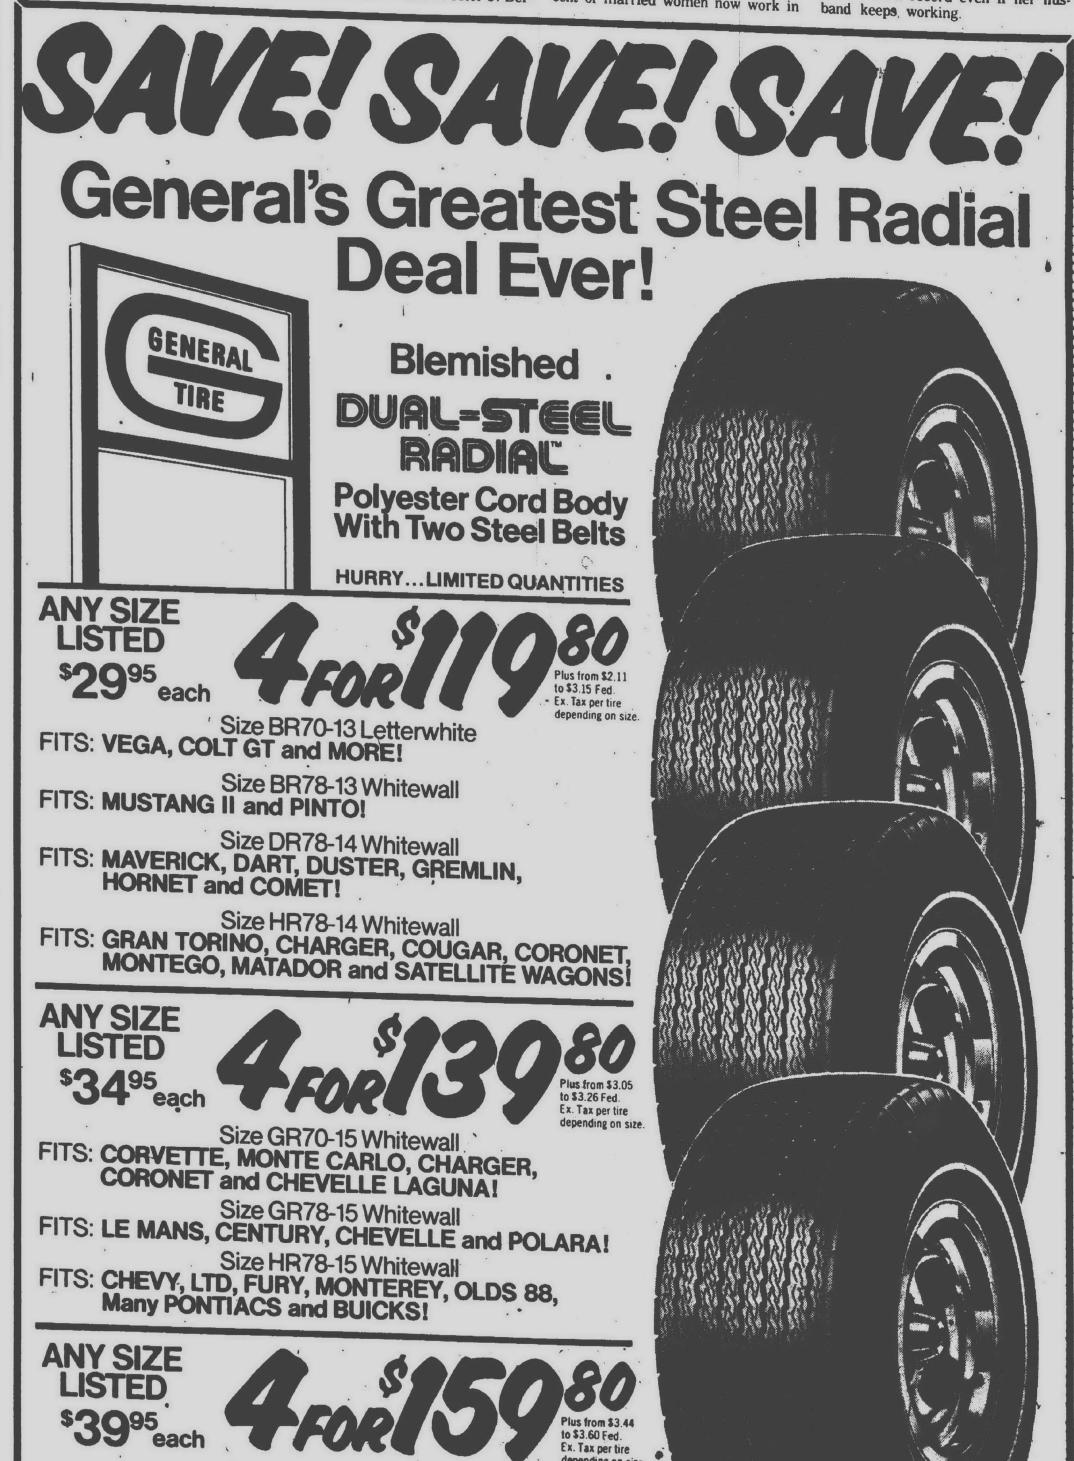

## Observ 6 Errentrir

Volume 88 Number 6

Monday, October 14, 1974

· Plymouth, Michigan

26 Pages

Fifteen Cents

TEACHER, MRS. BARBARA Rafferty reads to a child at the Salvation Army nursery school.

New cooperative nursery opened by Salvation Army