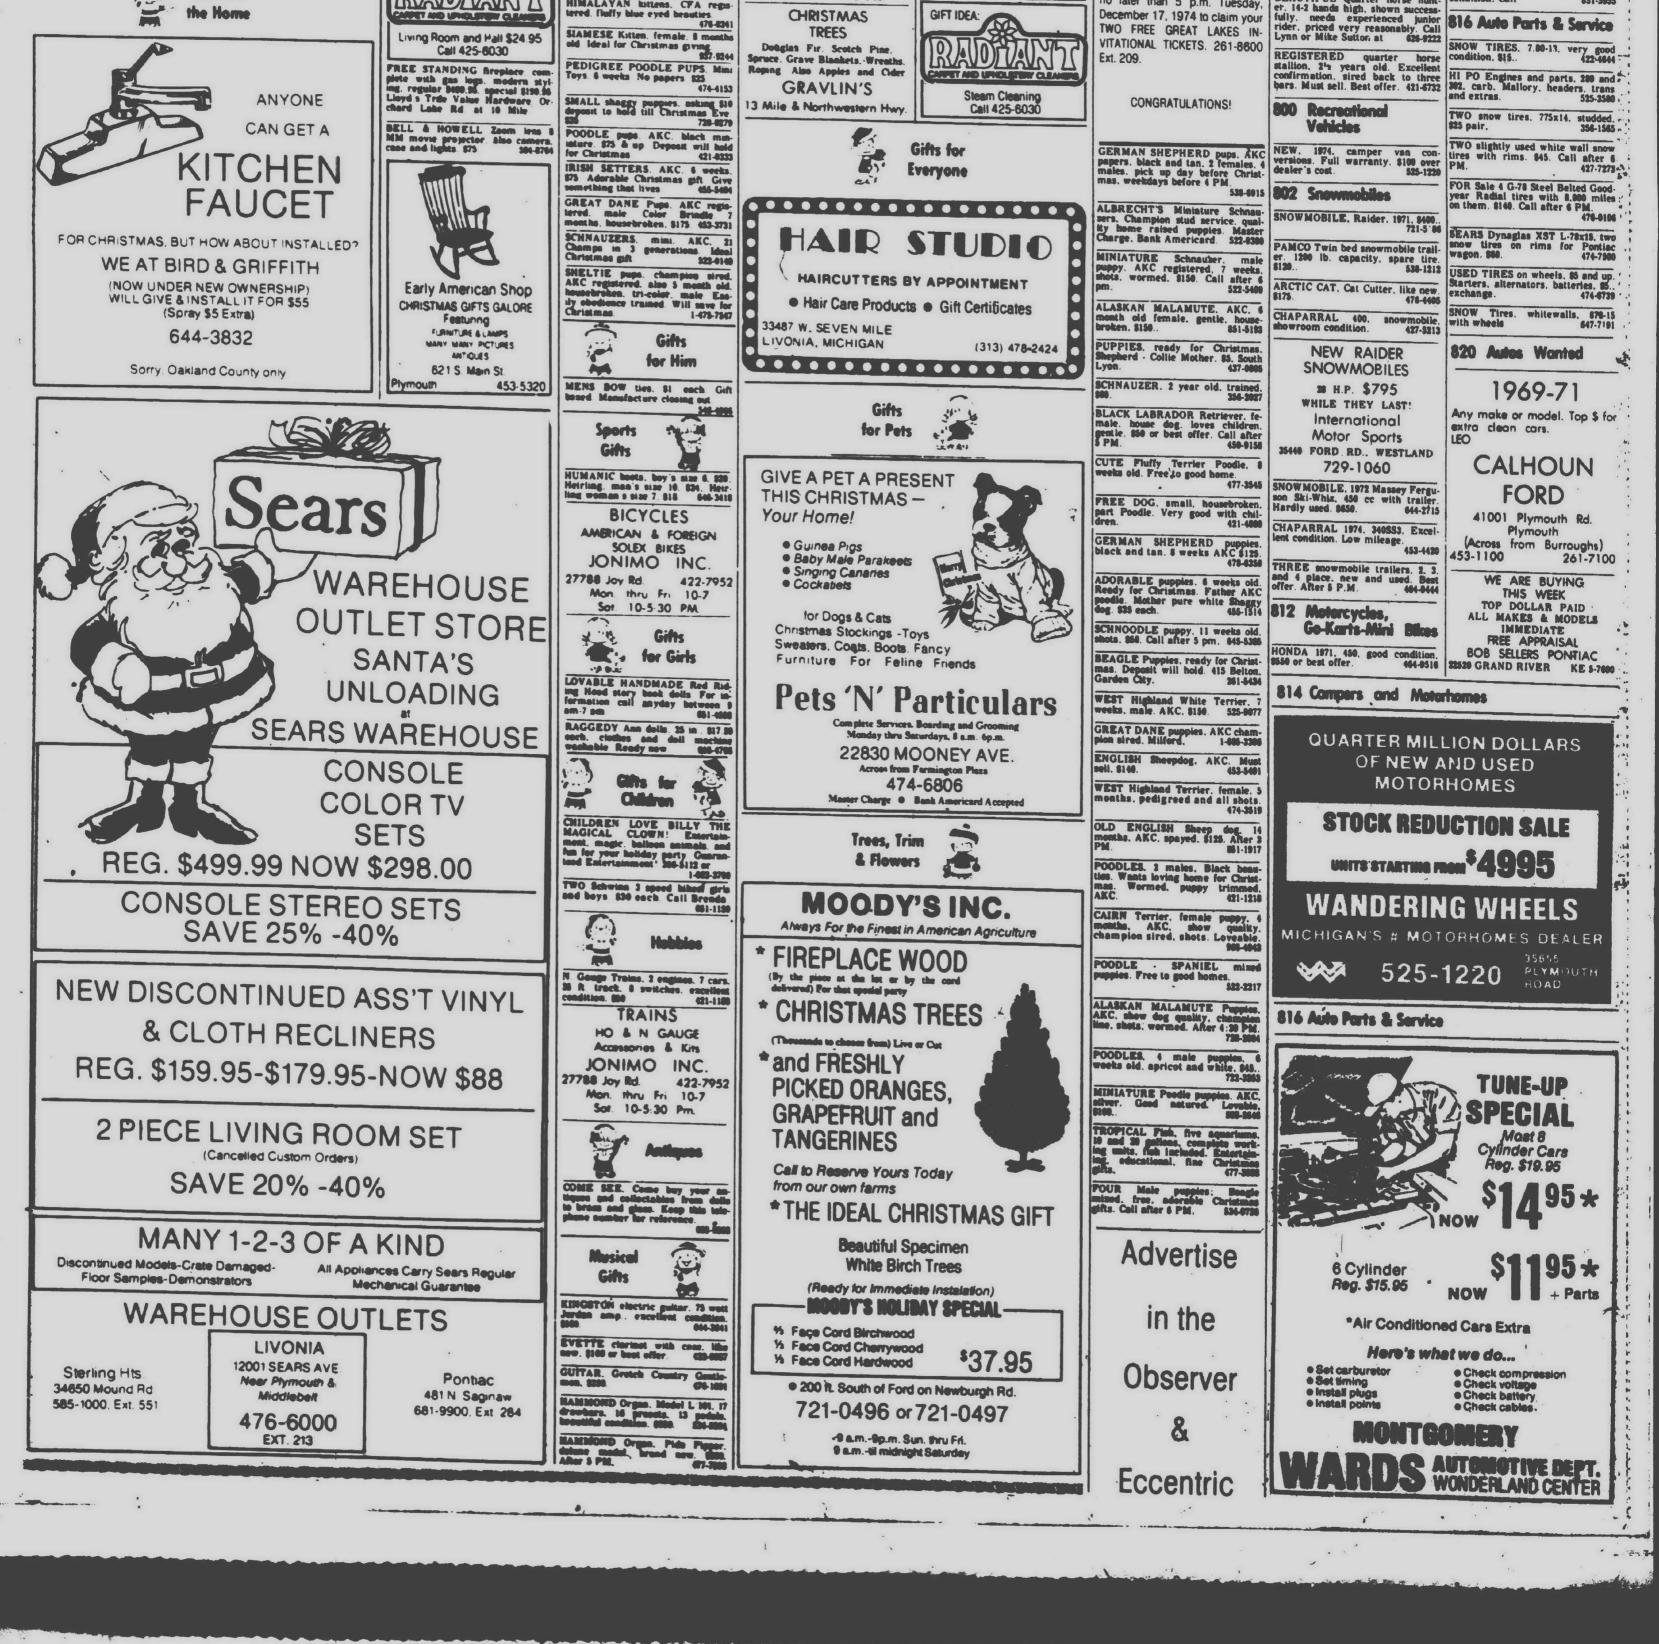

| HIMALAYAN Littens. CFA regis-                                                                             | 14. 15. 21. 22. 9 AM-5 PM.                                                                                  |                                                                                                                                           | no later than 5 p.m. Tuesday,                                                                         | BEAUTIFUL Quarter horse hunt-<br>er. 14-2 hands high, shown success-                                                                      | condition. Call 851-5955                                                                                          |

· . · ·

. .

× \* · · ·



### THE OBSERVER & ECCENTRIC

Monday, December 16, 1974

### 24 Saerts and 840 Channel 166 Fund **858** Cullbre 876 Oldemebile 80 Pentioc BA Volks 884 Valkswagen parted Cars WWS WANTED CATALINA 1973, Burgundy, black vinyi roof, black interior, power deering, power disc brakes, AM PH steres, air, tinied gines, side and bumper moldings. 60 engine. 2 burrel, heavy duty hydramatic. VW Beetle 1965, excellent can tion. 2560. 474-4 CADILLAC 1974. Coupe CAMARO. 1974. 308. 5.000 mil MACH 1 18. LDSMOBILE 1988 Delta 88 two CONVERTIBLE 1874. 40W De Ville. TOP SSS PAID CORVETTE. 1988. clean. Just Warranty. sterve, Lape, \$5468 or 538-3217 10 miles, 51, 660 MALES 474-4140 dition. must Engine past rebuilt if IMMEDIATE CASH E 7-5400 or CADILLAC 1987 4 door GHIA' 1960, stick, re-built en OPEN SATURDAY cl