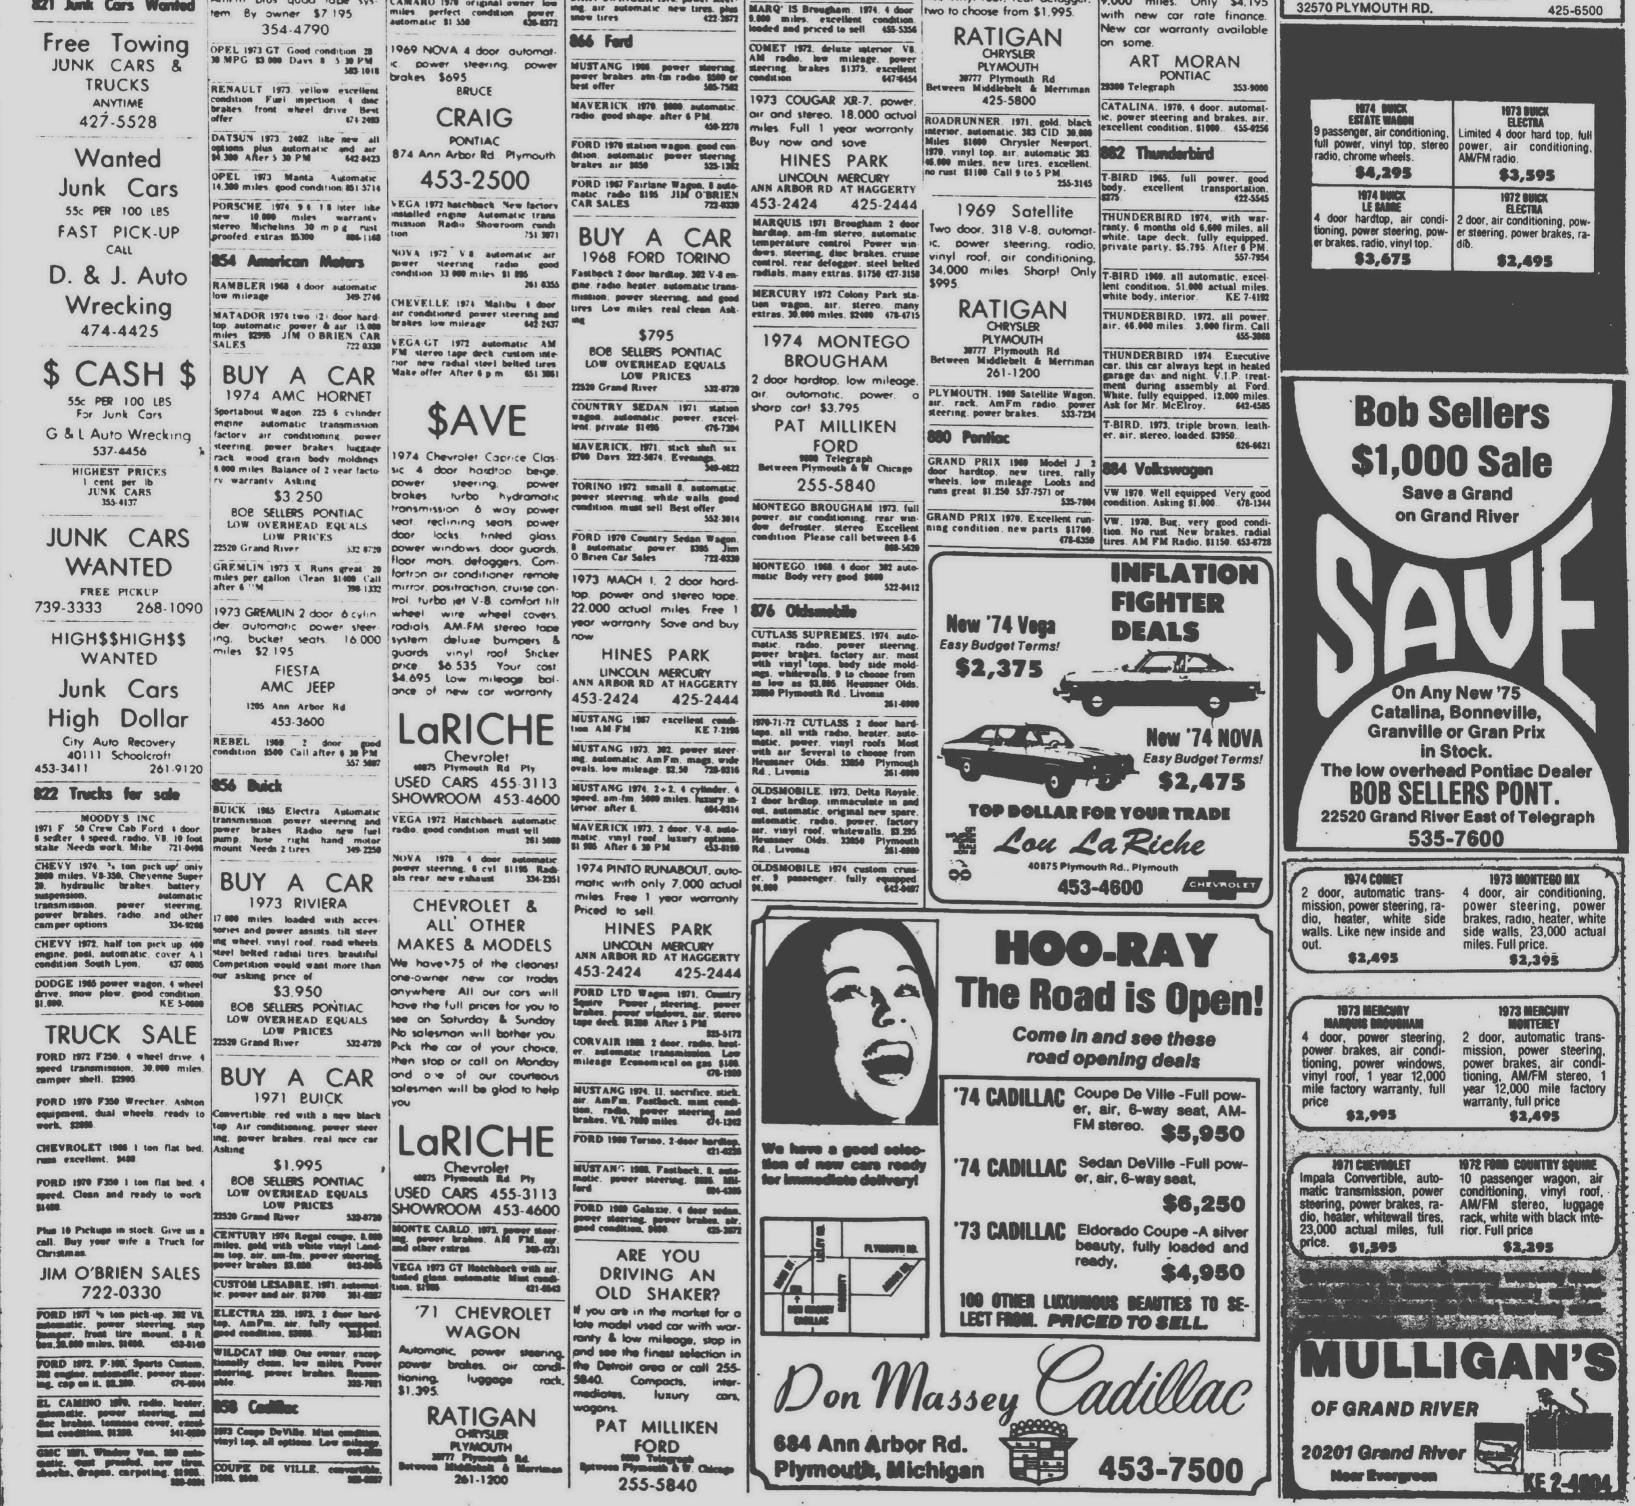

tereo, tilt wheel, steel MONACO Brougham, 1971. com 453-2424 FURY III MONTE CARLO 1973 burgundy 425-2444 Mansfield Auto Sales 1972 radials. RTS suspension, acpiete package, vinyi top, great con dition and clean Must sell \$1395 top power sleering, disc radials air conditioning Inyl COUGAR 1972 XR-7 3 speed. aur. 2 1104 Baldwin CITROEN MASERATI door, automatic, power Pontiac 11 10010g 731-4816 cent stripes, front & rear brakes steering, brakes, stereo, steering, power brakes, air, bumper guards and more: tage Excellent condition. 427-4418 FM, vinyl roof, rear defogger. 9,000 miles. Only \$4,195 FE 8-8825 Low mileage 5-speed. Air FE 5-5900 645-178 13325 CHEVROLET DART SWINGER 1970. power steer-AmFm plus quad tape sys-CAMARO 1970 original owner. low

32570 PLYMOUTH RD.

821 Junk Cars Wanted



.







and the second second second second second





and the standard built (\*











| Style #20 - Stretch Straps - Reg.     | \$6. | 9 | 5 |   | • • | <br> | \$5.50* |
|---------------------------------------|------|---|---|---|-----|------|---------|
| Style #21 - Tricot Straps - Reg. \$   | 6.9  | 5 |   | • |     |      | \$5.50* |
| Style #220, Longline- Reg. \$9,95     | 5* . | - |   |   |     | <br> | S8.50*  |
| Style #210 Longline, Reg. \$10.9      | 5" . |   |   |   |     |      | \$9.50* |
| *(D Cups \$1.00 more DD Cups \$1.55 m | ore) |   |   |   |     |      |         |

| PLAY | TEX 18 | HOUR | GIRDLES |
|------|--------|------|---------|
| -    |        |      |         |

| Style #23 Bra | Reg. \$7.50    |     |  |     |   |  |  |  | \$5.95 |
|---------------|---