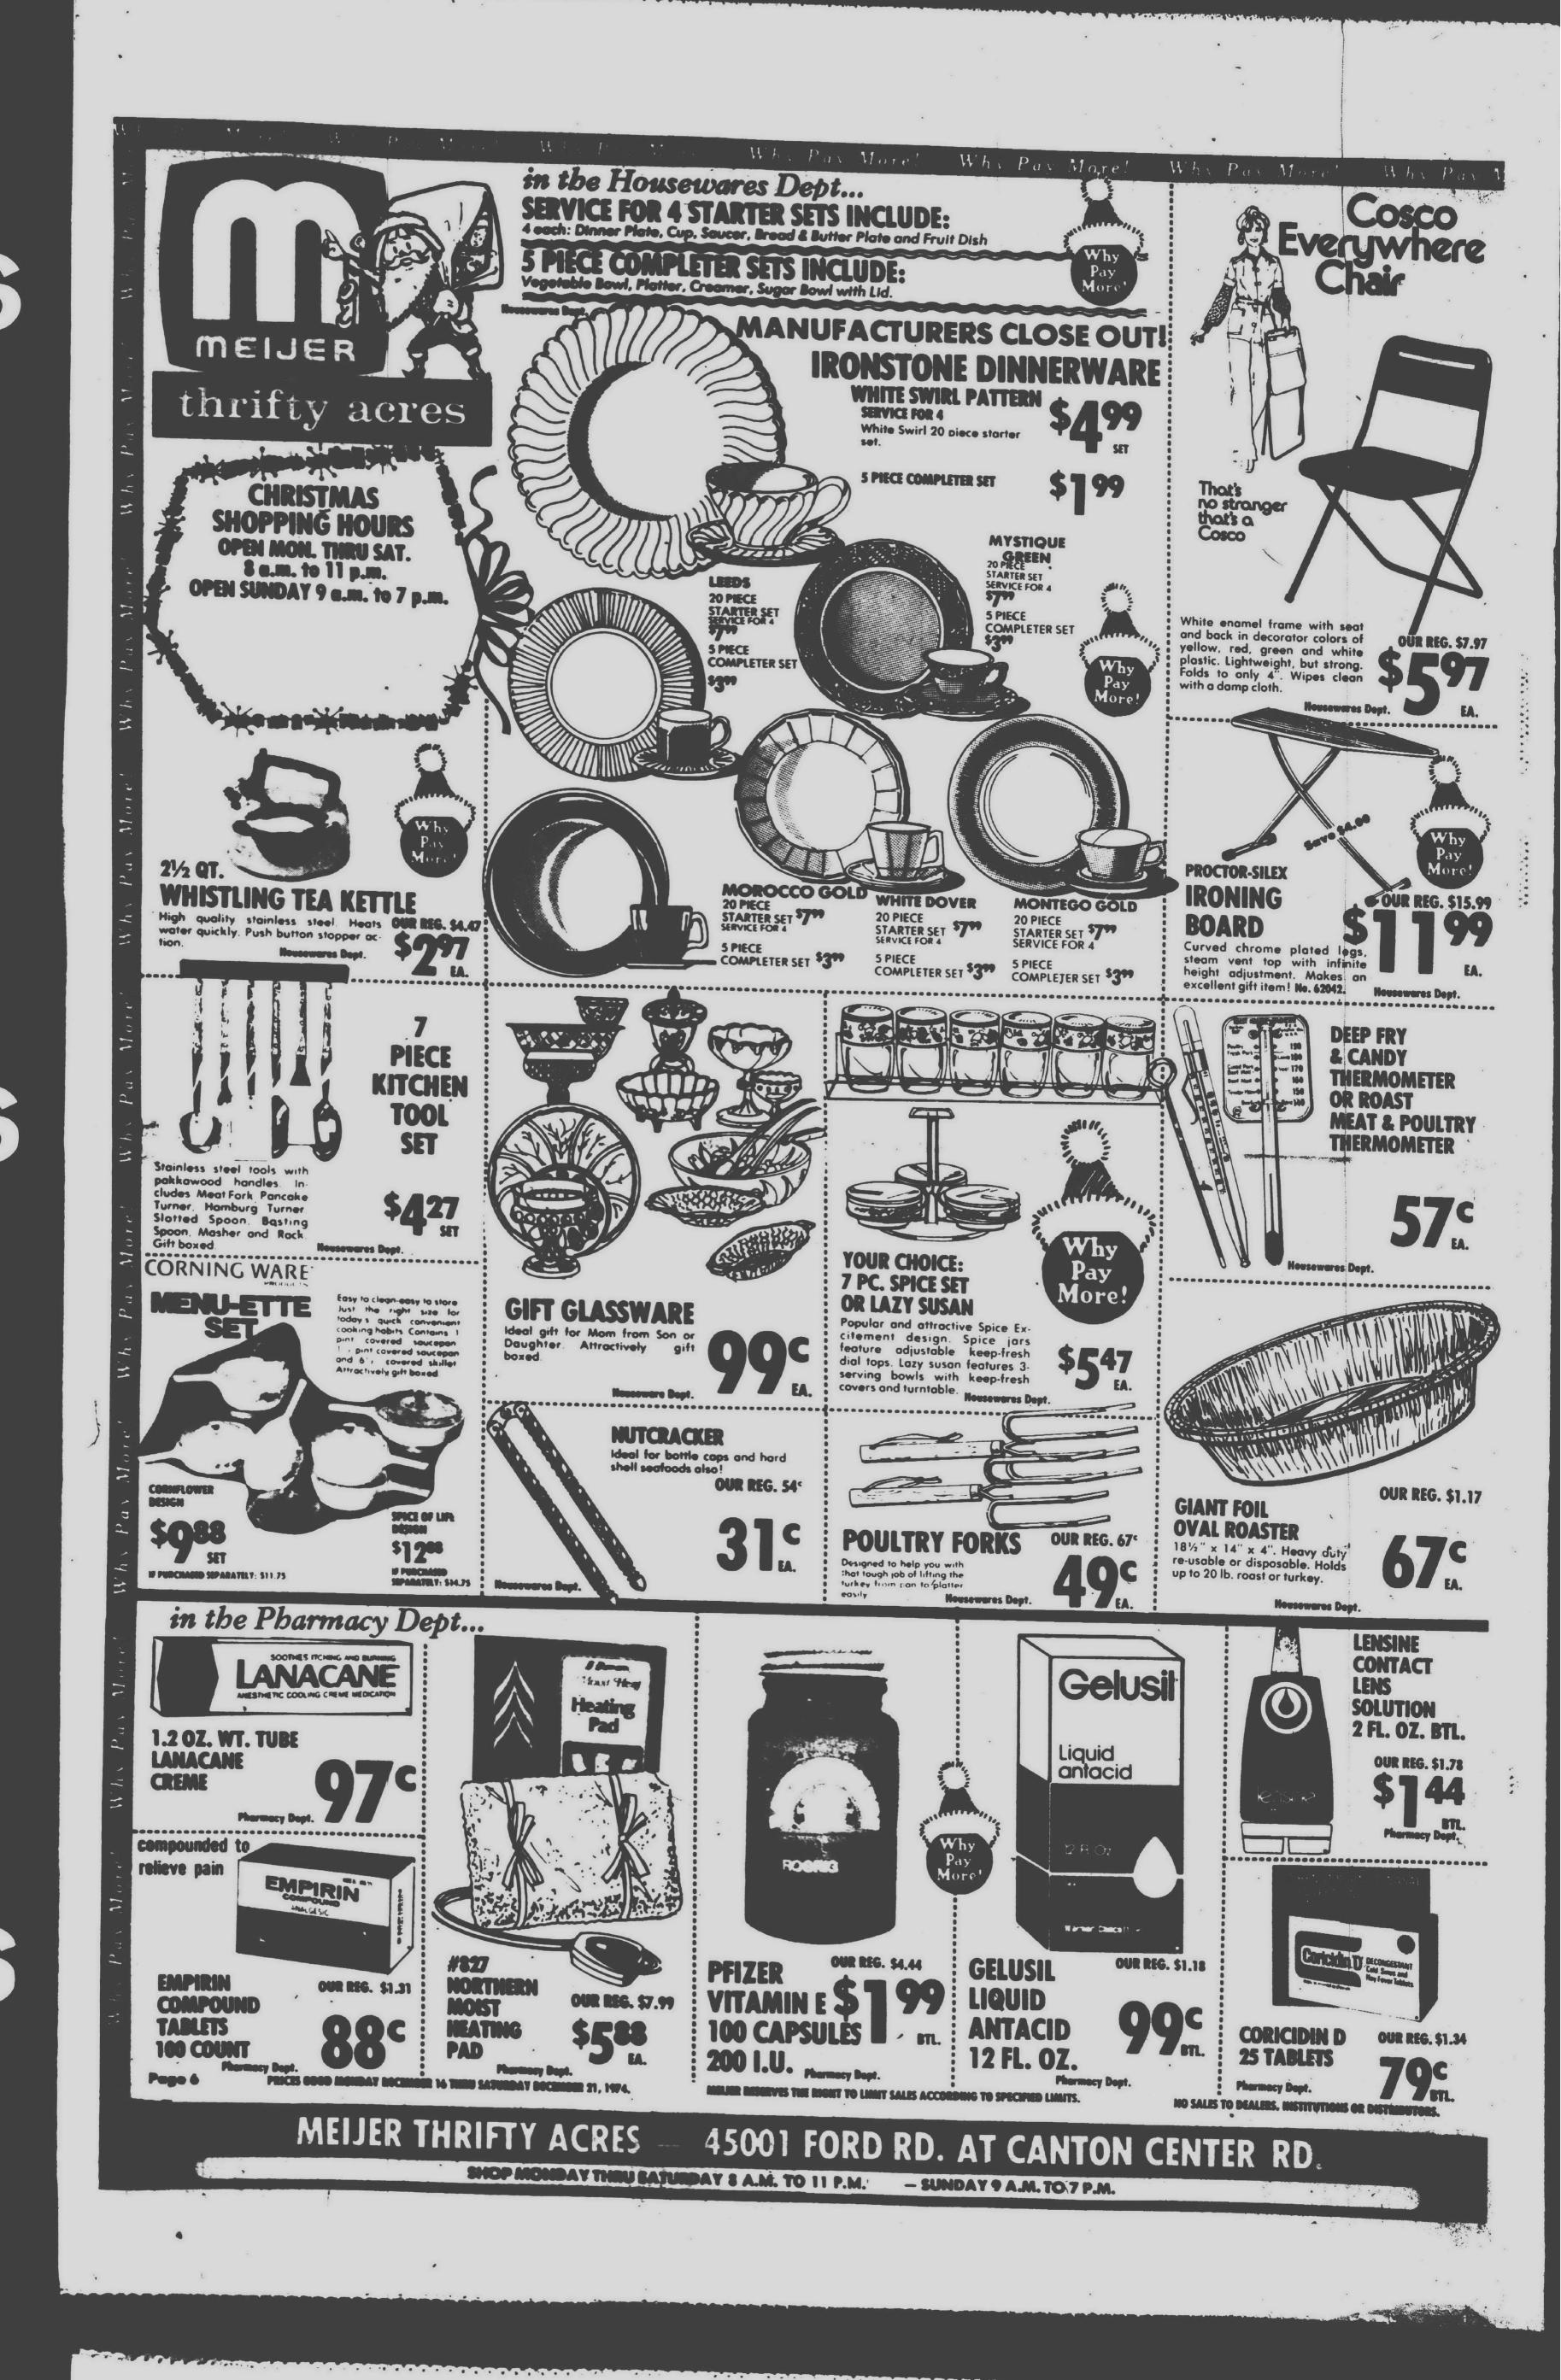

burgundy 425-2444 Mansfield Auto Sales 1972 radials. RTS suspension, acpiete package, vinyi top, great con dition and clean Must sell \$1395 top power sleering, disc radials air conditioning Inyl COUGAR 1972 XR-7 3 speed. aur. 2 1104 Baldwin CITROEN MASERATI door, automatic, power Pontiac 11 10010g 731-4816 cent stripes, front & rear brakes steering, brakes, stereo, steering, power brakes, air, bumper guards and more: tage Excellent condition. 427-4418 FM, vinyl roof, rear defogger. 9,000 miles. Only \$4,195 FE 8-8825 Low mileage 5-speed. Air FE 5-5900 645-178 13325 CHEVROLET DART SWINGER 1970. power steer-AmFm plus quad tape sys-CAMARO 1970 original owner. low

32570 PLYMOUTH RD.

821 Junk Cars Wanted



.







and the second second second second second





and the standard built (\*











| Style #20 - Stretch Straps - Reg.     | \$6. | 9 | 5 |   | • • | <br> | \$5.50* |
|---------------------------------------|------|---|---|---|-----|------|---------|
| Style #21 - Tricot Straps - Reg. \$   | 6.9  | 5 |   | • |     |      | \$5.50* |
| Style #220, Longline- Reg. \$9,95     | 5* . | - |   |   |     | <br> | S8.50*  |
| Style #210 Longline, Reg. \$10.9      | 5" . |   |   |   |     |      | \$9.50* |
| *(D Cups \$1.00 more DD Cups \$1.55 m | ore) |   |   |   |     |      |         |

| PLAY | TEX 18 | HOUR | GIRDLES |
|------|--------|------|---------|
| -    |        |      |         |

| Style #23 Bra | Reg. \$7.50    |     |  |     |   |  |  |  | \$5.95 |
|---------------|----------------|-----|--|-----|---|--|--|--|--------|
| Style #24 Bro | - Reg. \$8.95* |