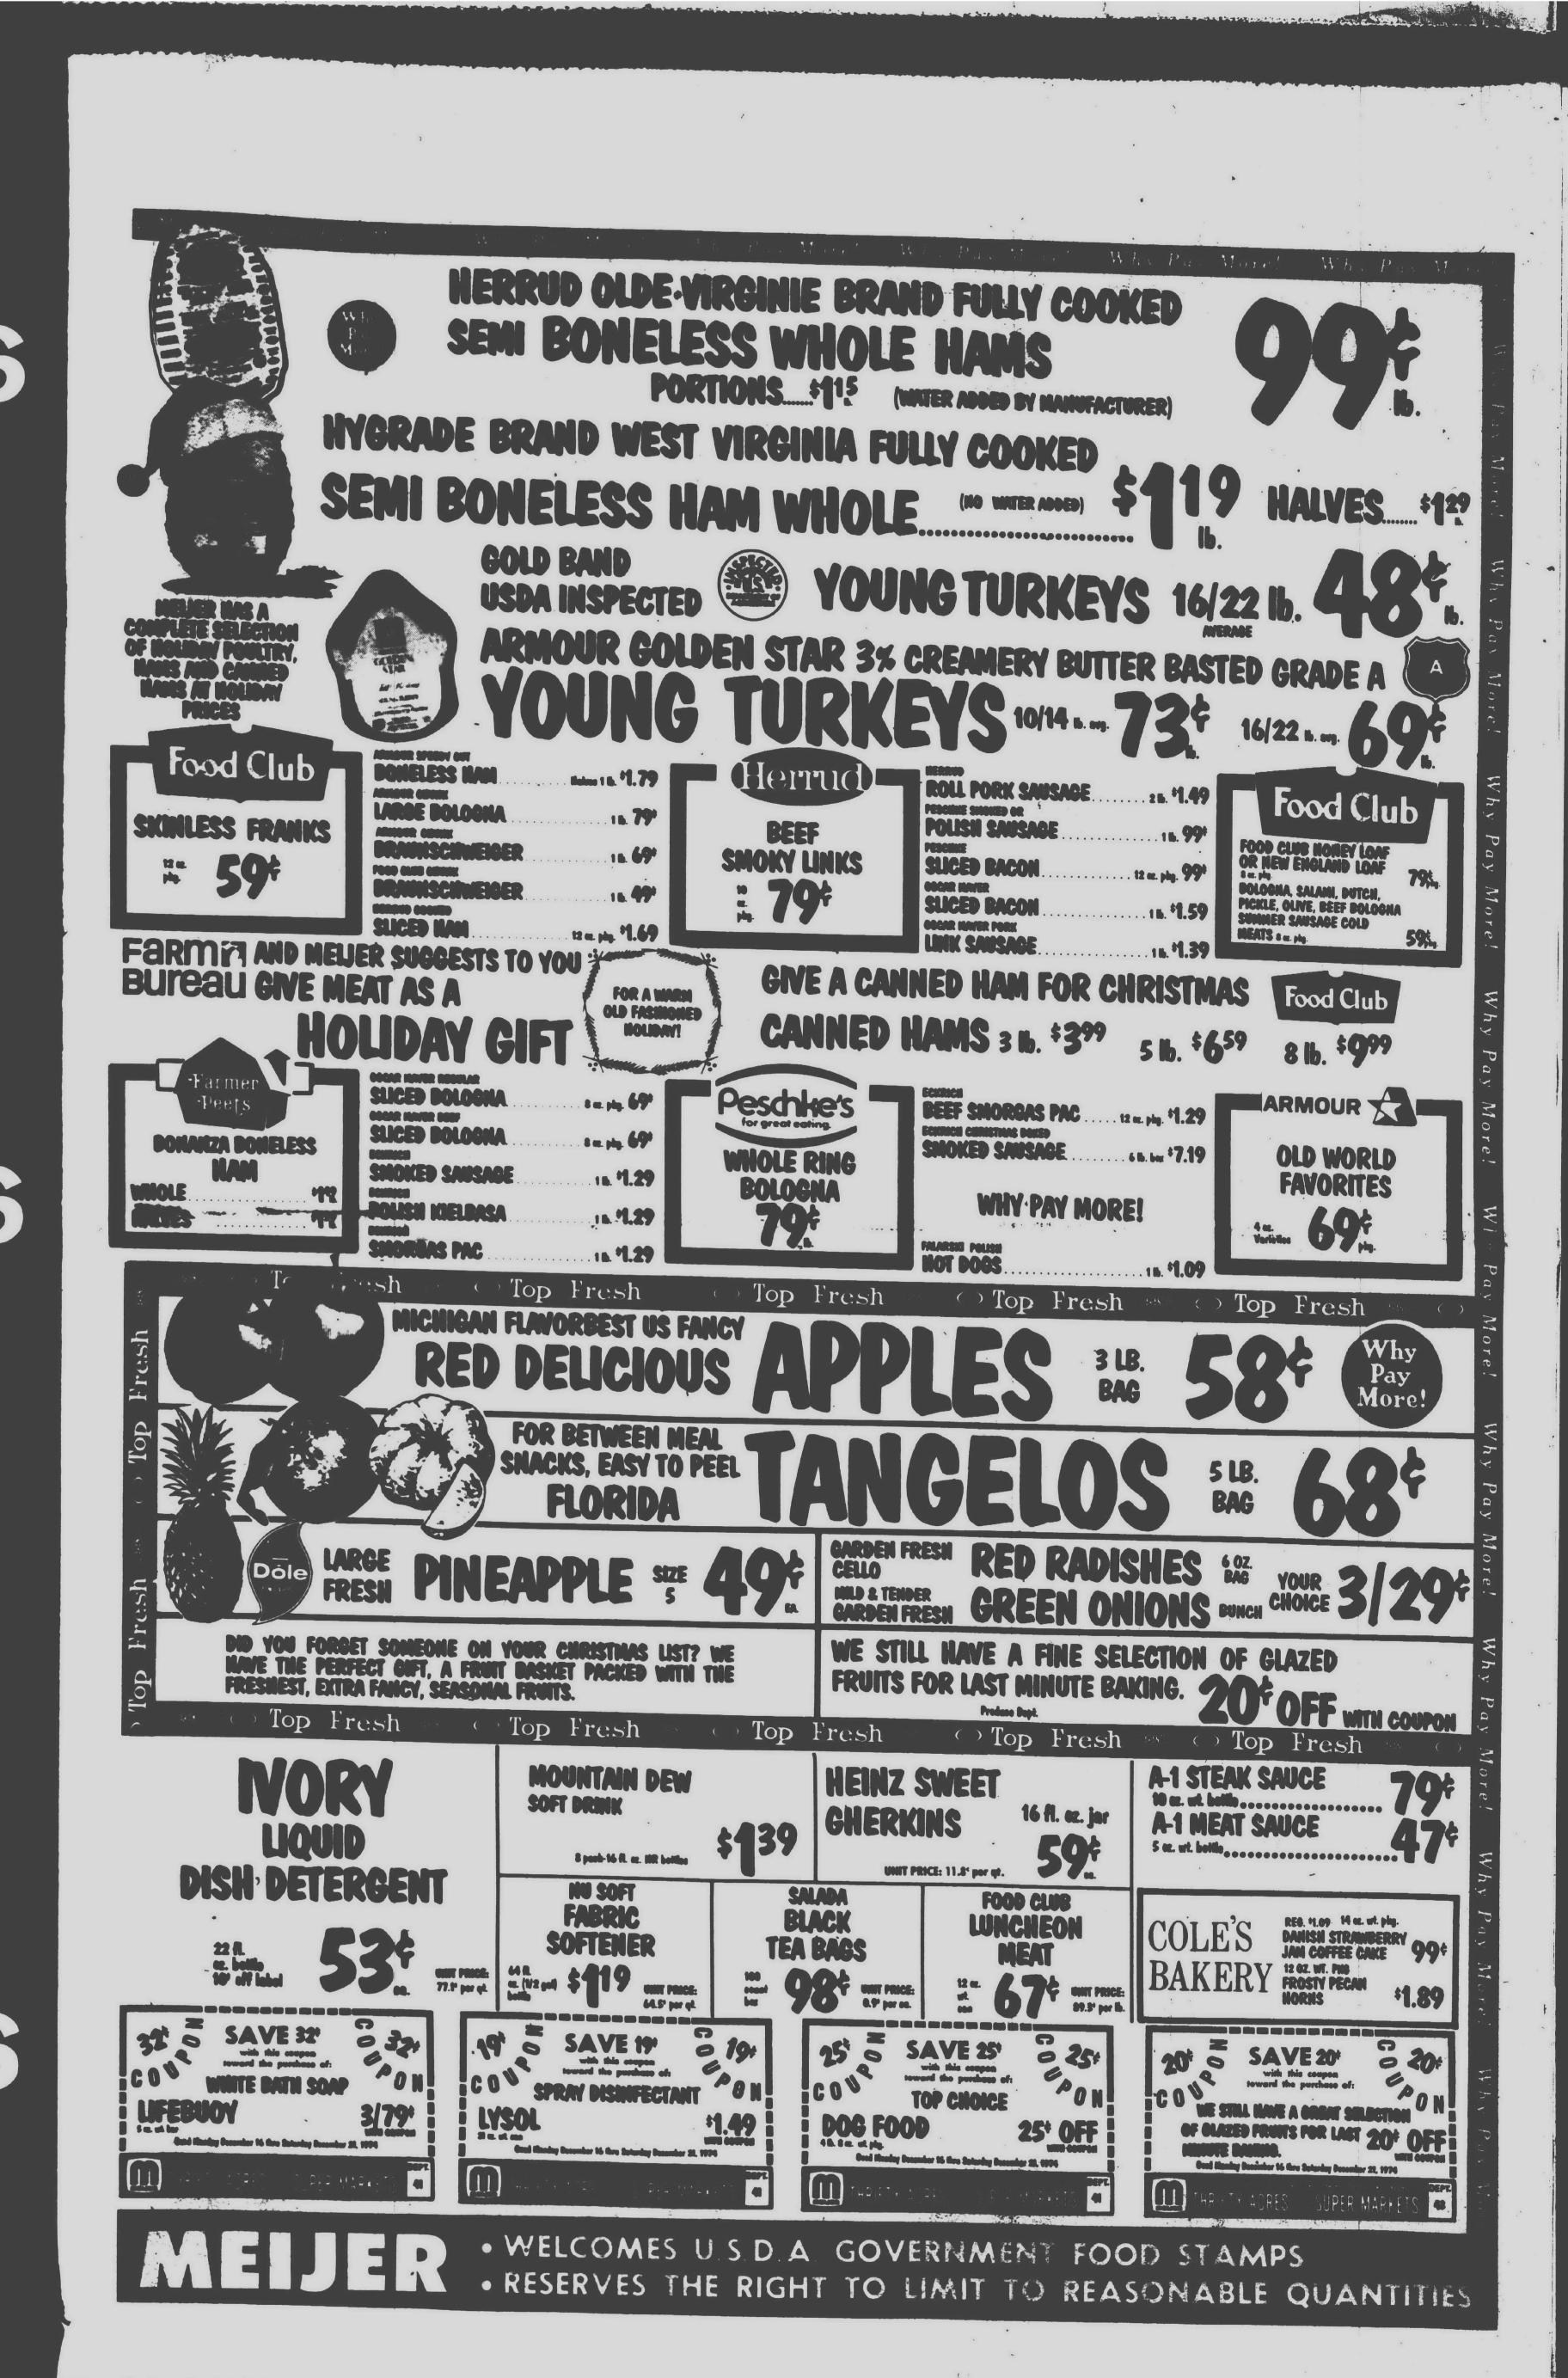

lt wheel, steel MONACO Brougham, 1971. com 453-2424 FURY III MONTE CARLO 1973 burgundy 425-2444 Mansfield Auto Sales 1972 radials. RTS suspension, acpiete package, vinyi top, great con dition and clean Must sell \$1395 top power sleering, disc radials air conditioning Inyl COUGAR 1972 XR-7 3 speed. aur. 2 1104 Baldwin CITROEN MASERATI door, automatic, power Pontiac 11 10010g 731-4816 cent stripes, front & rear brakes steering, brakes, stereo, steering, power brakes, air, bumper guards and more: tage Excellent condition. 427-4418 FM, vinyl roof, rear defogger. 9,000 miles. Only \$4,195 FE 8-8825 Low mileage 5-speed. Air FE 5-5900 645-178 13325 CHEVROLET DART SWINGER 1970. power steer-AmFm plus quad tape sys-CAMARO 1970 original owner. low

32570 PLYMOUTH RD.

821 Junk Cars Wanted



.







and the second second second second second





and the standard built (\*











| Style #20 - Stretch Straps - Reg.     | \$6. | 9 | 5 |   | • • | <br> | \$5.50* |
|---------------------------------------|------|---|---|---|-----|------|---------|
| Style #21 - Tricot Straps - Reg. \$   | 6.9  | 5 |   | • |     |      | \$5.50* |
| Style #220, Longline- Reg. \$9,95     | 5* . | - |   |   |     | <br> | S8.50*  |
| Style #210 Longline, Reg. \$10.9      | 5" . |   |   |   |     |      | \$9.50* |
| *(D Cups \$1.00 more DD Cups \$1.55 m | ore) |   |   |   |     |      |         |

| PLAY | TEX 18 | HOUR | GIRDLES |
|------|--------|------|---------|
| -    |        |      |         |

| Style #23 Bra | Reg. \$7.50    |     |  |     |   |  |  |  | \$5.95 |
|---------------|------------