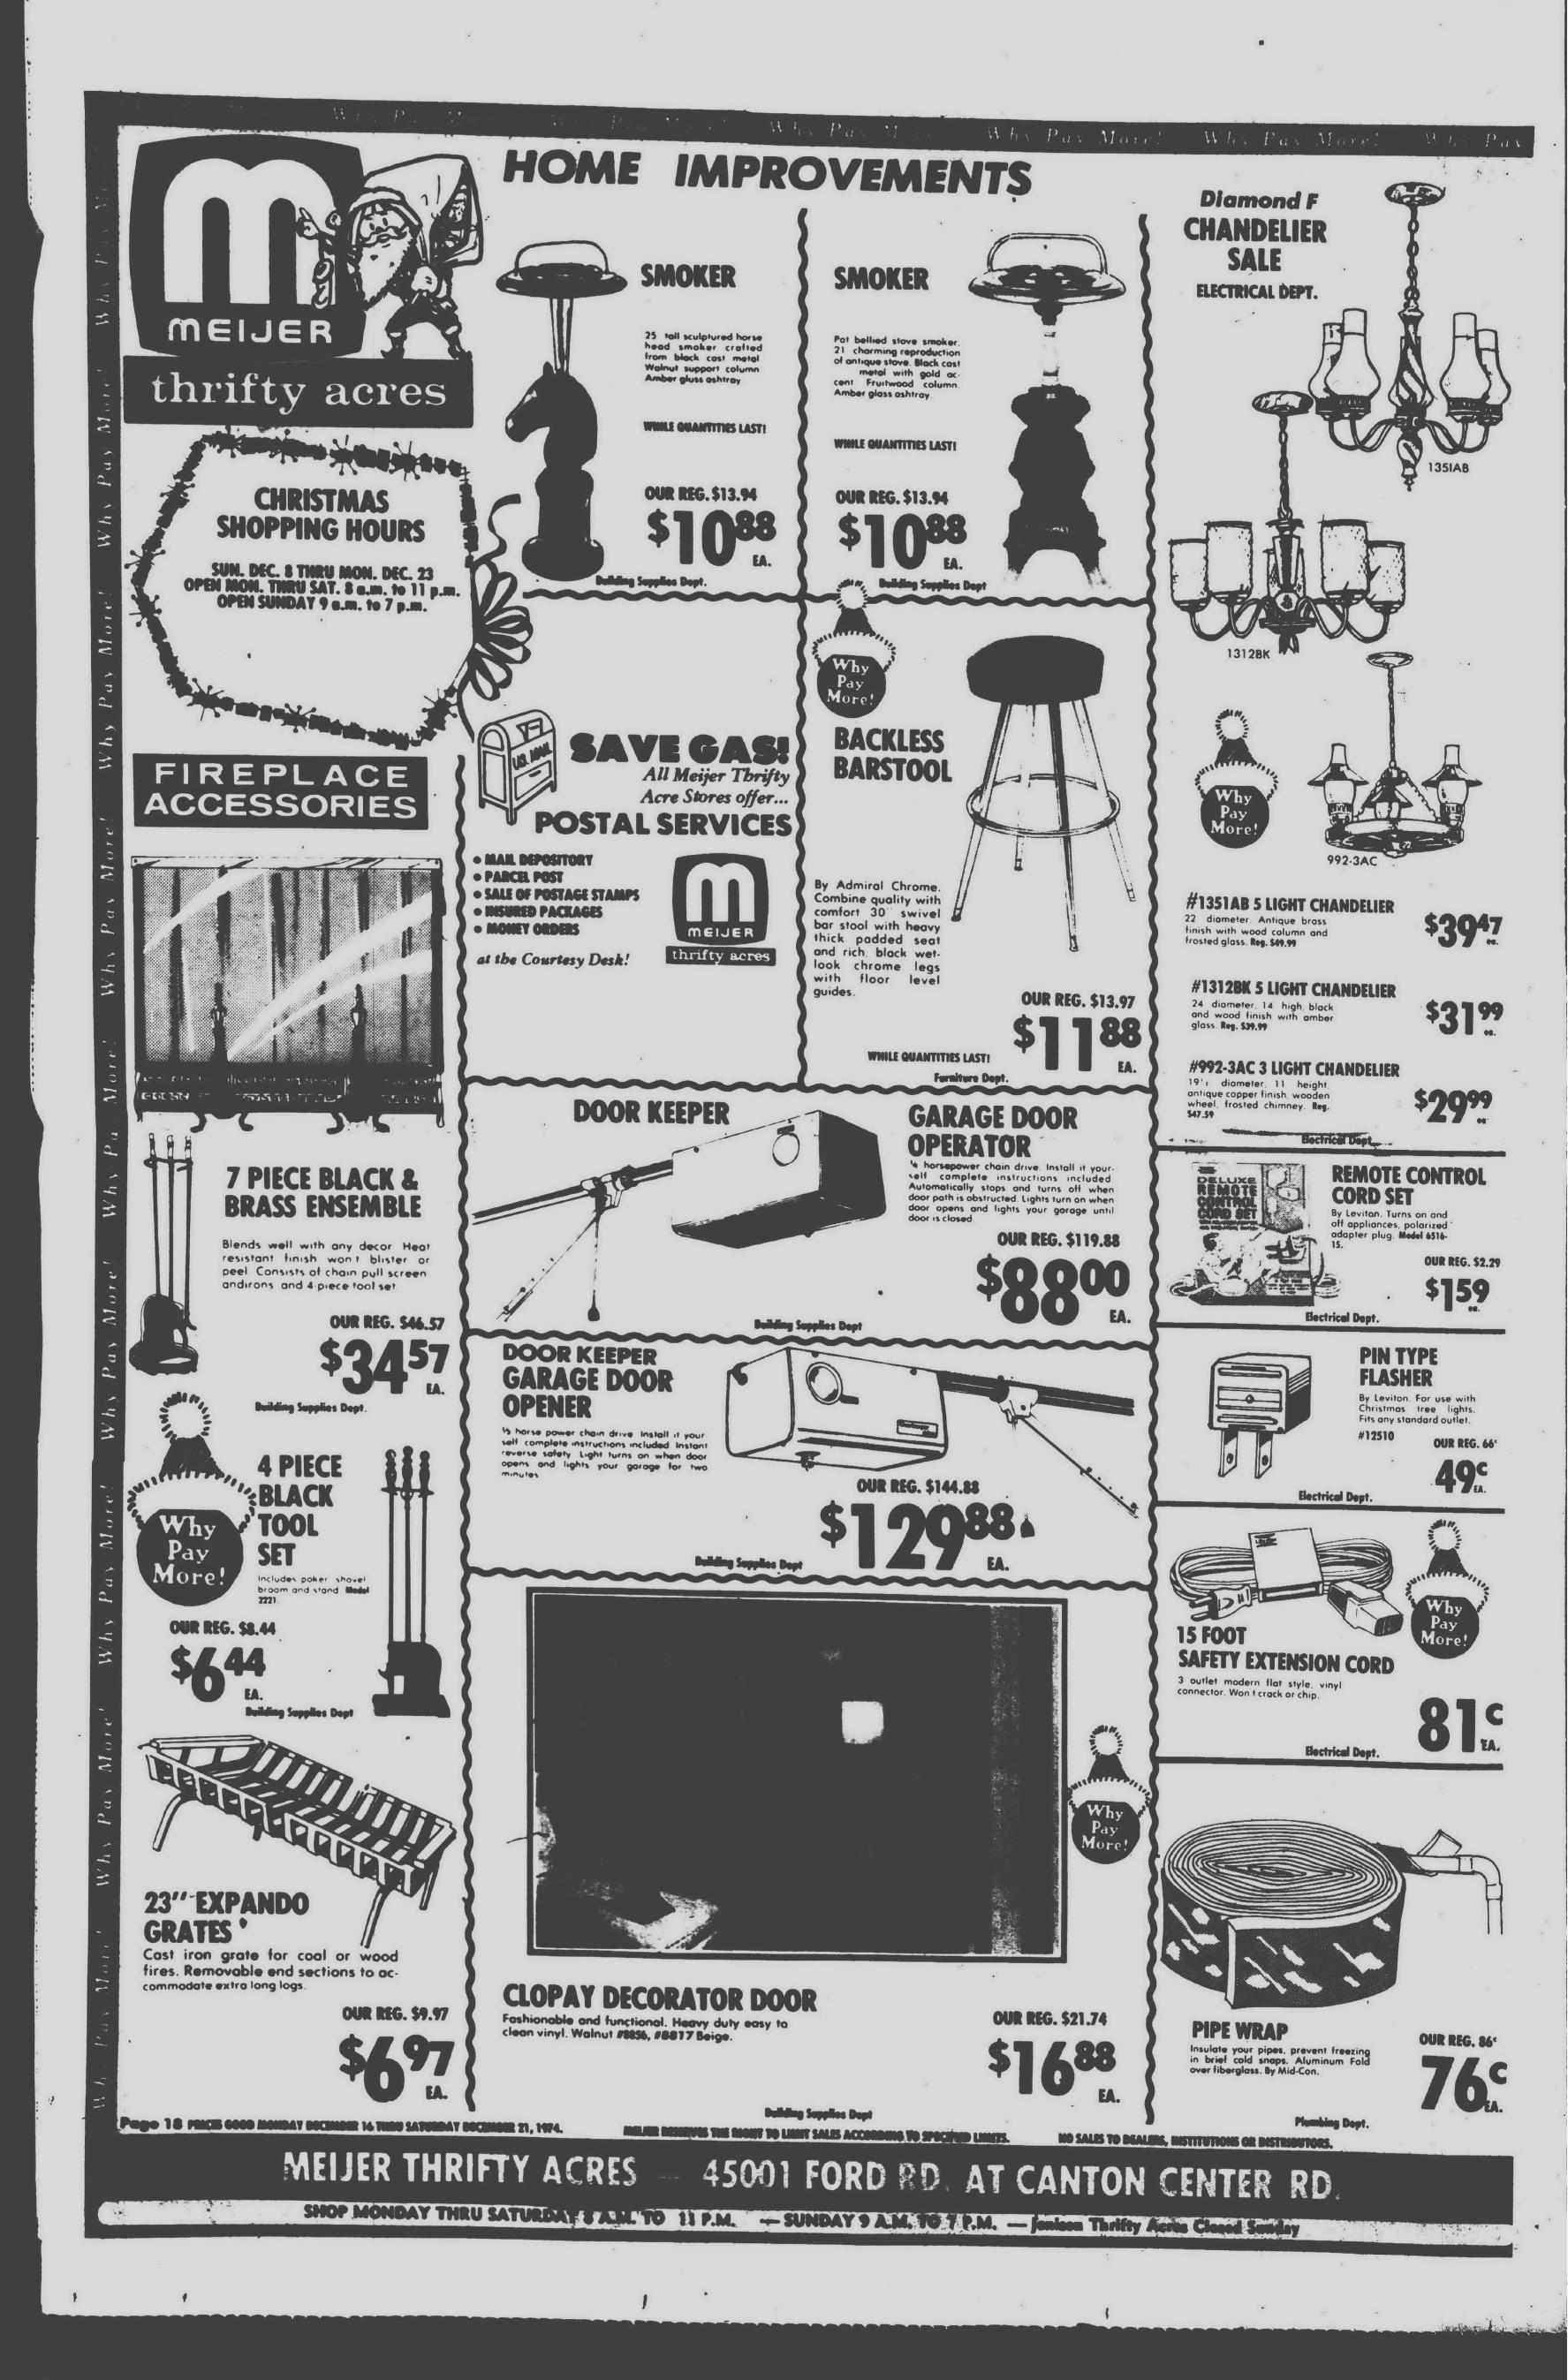

--------------|-----|--|-----|---|--|--|--|--------|
| Style #24 Bro | - Reg. \$8.95* | • • |  | • • | • |  |  |  | \$6.50 |

| 18-HOUR ALL-IN-ONE                        |   |   |   |  |   |   |   |   |   |   |   |   |   |   |           |     |  |
|-------------------------------------------|---|---|---|--|---|---|---|---|---|---|---|---|---|---|-----------|-----|--|
| Seve \$3.00<br>Brief Style - Reg. \$20.95 |   |   |   |  |   |   |   |   |   |   |   |   |   |   | ¢17       | -   |  |
| (now in 34D)                              | • | • | • |  | • | • | • | • | • | • | • | • | • | • | <b>71</b> | 3.5 |  |
| Lodies' Dept.                             |   |   |   |  |   |   |   |   |   |   |   |   |   |   |           |     |  |



30% for Holiday savings.

- -



with this cour

















in the section of the section will



"