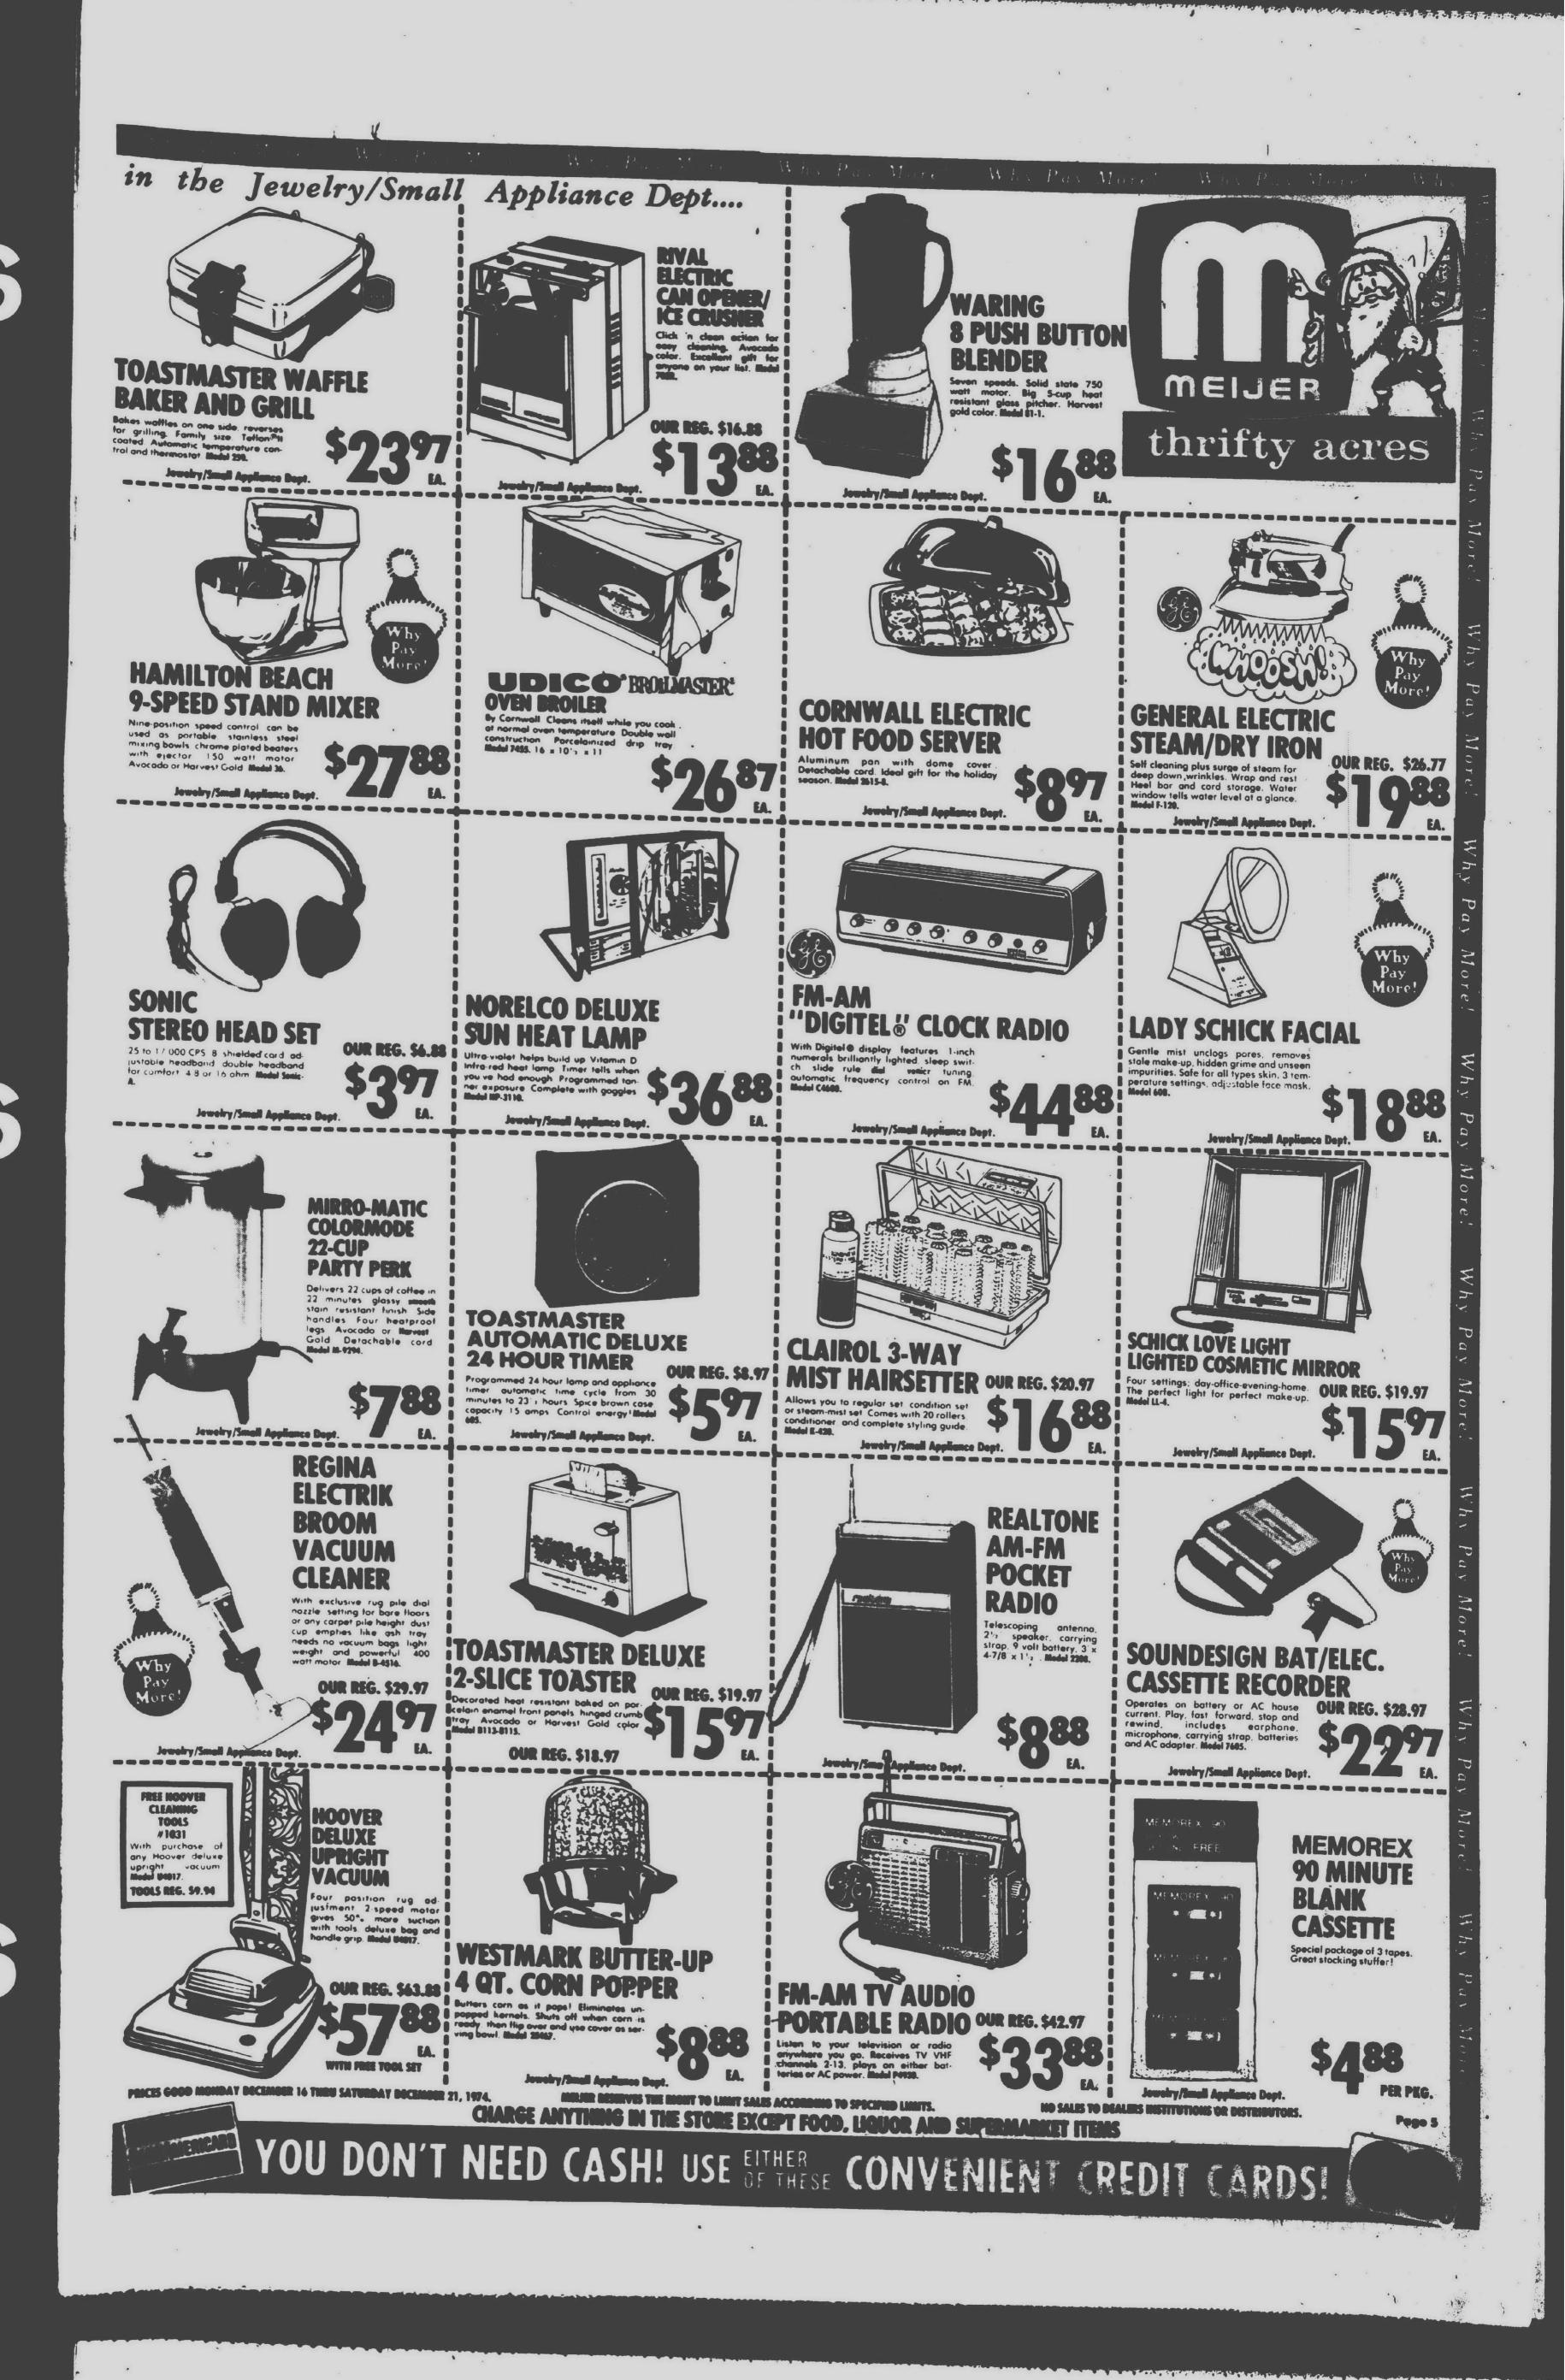

424 FURY III MONTE CARLO 1973 burgundy 425-2444 Mansfield Auto Sales 1972 radials. RTS suspension, acpiete package, vinyi top, great con dition and clean Must sell \$1395 top power sleering, disc radials air conditioning Inyl COUGAR 1972 XR-7 3 speed. aur. 2 1104 Baldwin CITROEN MASERATI door, automatic, power Pontiac 11 10010g 731-4816 cent stripes, front & rear brakes steering, brakes, stereo, steering, power brakes, air, bumper guards and more: tage Excellent condition. 427-4418 FM, vinyl roof, rear defogger. 9,000 miles. Only \$4,195 FE 8-8825 Low mileage 5-speed. Air FE 5-5900 645-178 13325 CHEVROLET DART SWINGER 1970. power steer-AmFm plus quad tape sys-CAMARO 1970 original owner. low

32570 PLYMOUTH RD.

821 Junk Cars Wanted



.







and the second second second second second





and the standard built (\*











| Style #20 - Stretch Straps - Reg.     | \$6. | 9 | 5 |   | • • | <br> | \$5.50* |
|---------------------------------------|------|---|---|---|-----|------|---------|
| Style #21 - Tricot Straps - Reg. \$   | 6.9  | 5 |   | • |     |      | \$5.50* |
| Style #220, Longline- Reg. \$9,95     | 5* . | - |   |   |     | <br> | S8.50*  |
| Style #210 Longline, Reg. \$10.9      | 5" . |   |   |   |     |      | \$9.50* |
| *(D Cups \$1.00 more DD Cups \$1.55 m | ore) |   |   |   |     |      |         |

| PLAY | TEX 18 | HOUR | GIRDLES |
|------|--------|------|---------|
| -    |        |      |         |

| Style #23 Bra | Reg. \$7.50    |     |  |     |   |  |  |  | \$5.95 |
|---------------|----------------|-----|--|-----|---|--|--|--|--------|
| Sty