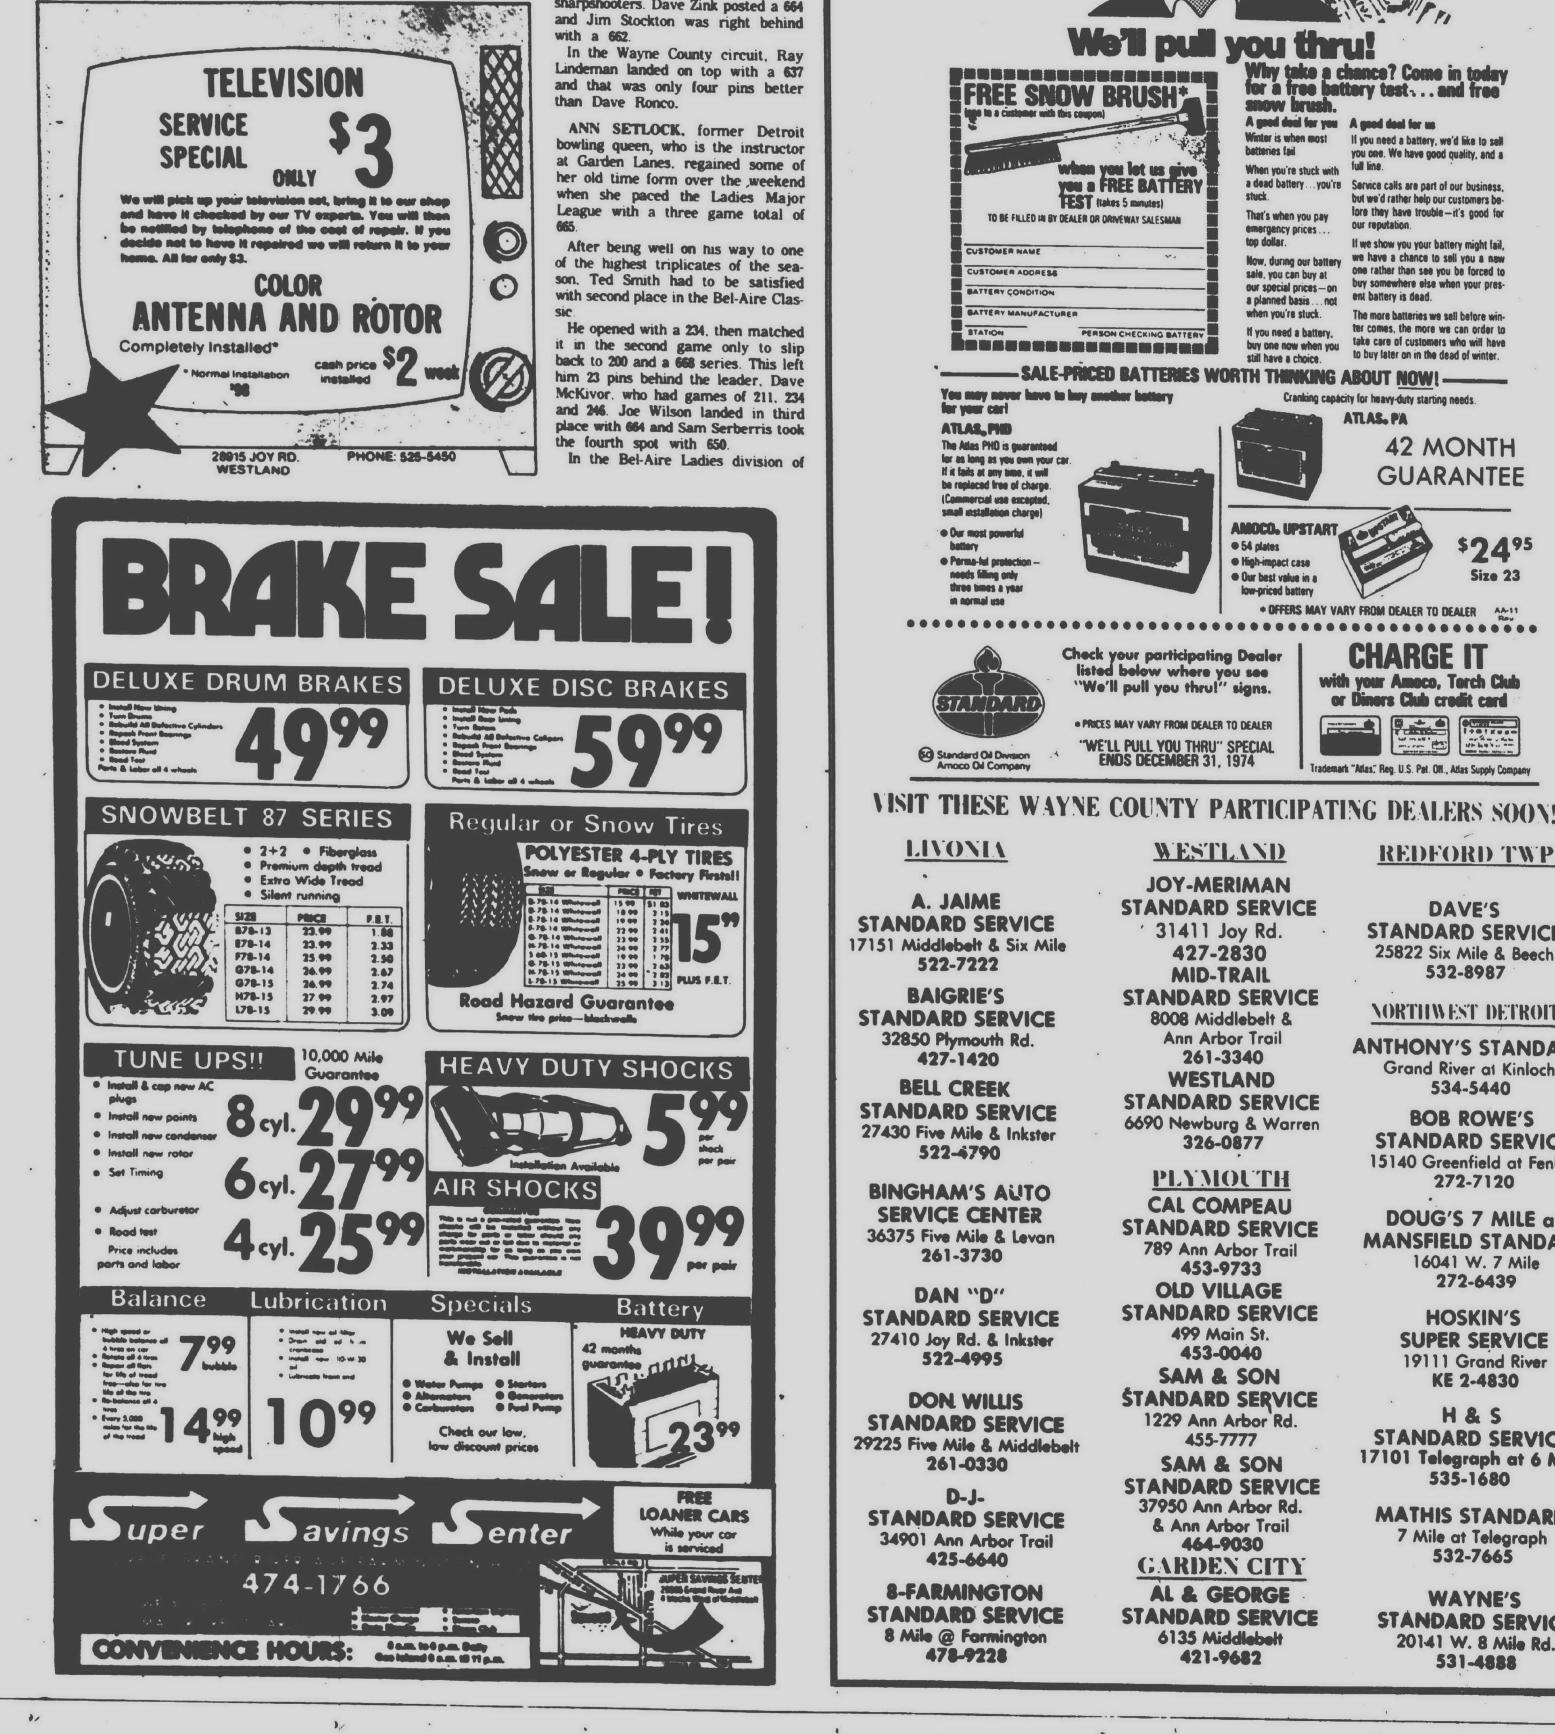

n state titles. Lois bowled as a member of the Gears By Enterprise men's title.

petition in the area's top loops. middle game of 259 in a 674 series.

with a 662.

roff was the pacemaker with 611 that included a game of 234. Chris Stevenson took runner-up honors with 530 and Rosemary Angott was next in line with 526.

The other Bel-Aire leaders included Ron Enders, who paced the senior house league with 680, and Joe Gresser who opened and closed with a 231 to top the businssmen's circuit with

One of the features of the week was the showing of Joe Holstrom, a 16year-old lad, who linked games of 181, 185 and 188 for 564.

LITTLE STEVEN McCAFFERY, who is only eight years old, rolled the fourth highest series in the state for his age group when he recently posted a 183 at Merri-Bowl.









STANDARD SERVICE 17101 Telegraph at 6 Mile See.

MATHIS STANDARD

STANDARD SERVICE 20141 W. 8 Mile Rd.

六日





Monday. December 16, 1974

| 310 Homes For Sale                                                      | 310 Homes For Sale                                                       | 312 Livenia                                                                  |                                                     | CATION                                         | IMPEN                                                   |                                                            |                                                                     | *1B                                                                      |
|-------------------------------------------------------------