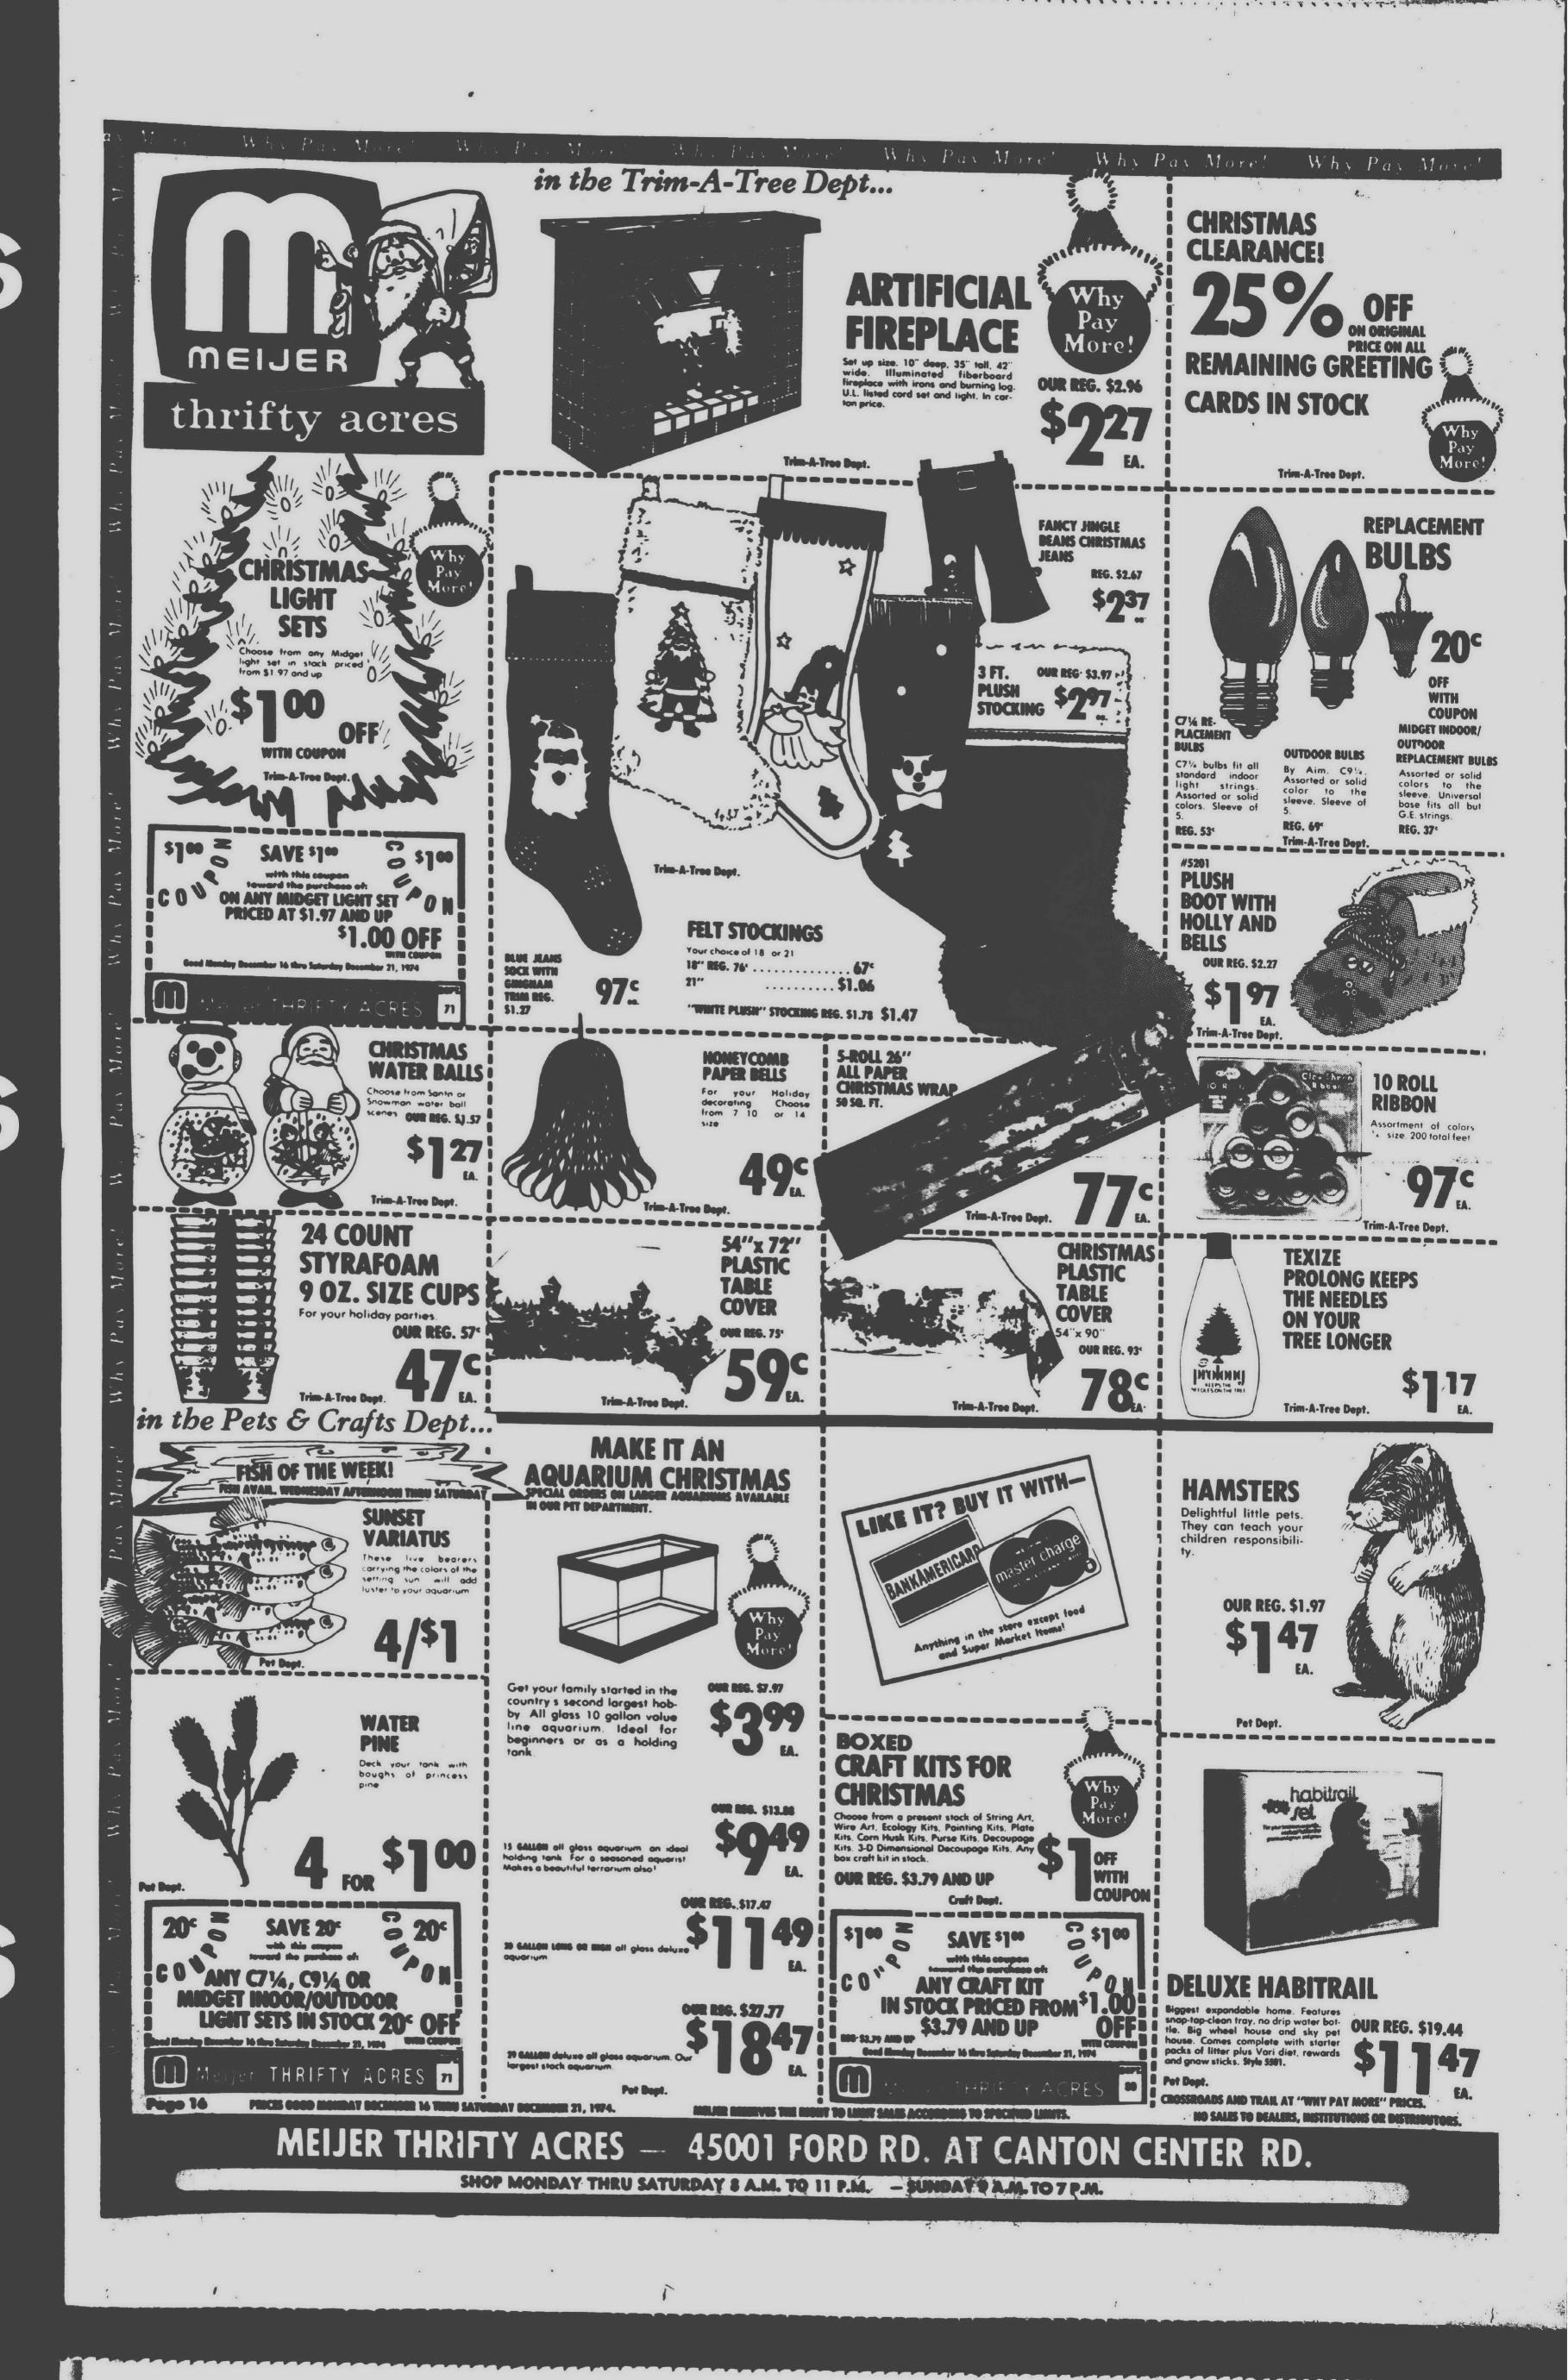

-|----------------|-----|--|-----|---|--|--|--|--------|
| Style #24 Bro | - Reg. \$8.95* | • • |  | • • | • |  |  |  | \$6.50 |

| 18-HOUR ALL-IN-ONE                        |   |   |   |  |   |   |   |   |   |   |   |   |   |   |           |     |  |
|-------------------------------------------|---|---|---|--|---|---|---|---|---|---|---|---|---|---|-----------|-----|--|
| Seve \$3.00<br>Brief Style - Reg. \$20.95 |   |   |   |  |   |   |   |   |   |   |   |   |   |   | ¢17       | -   |  |
| (now in 34D)                              | • | • | • |  | • | • | • | • | • | • | • | • | • | • | <b>71</b> | 3.5 |  |
| Lodies' Dept.                             |   |   |   |  |   |   |   |   |   |   |   |   |   |   |           |     |  |



30% for Holiday savings.

- -



with this cour

















in the section of the section will



"