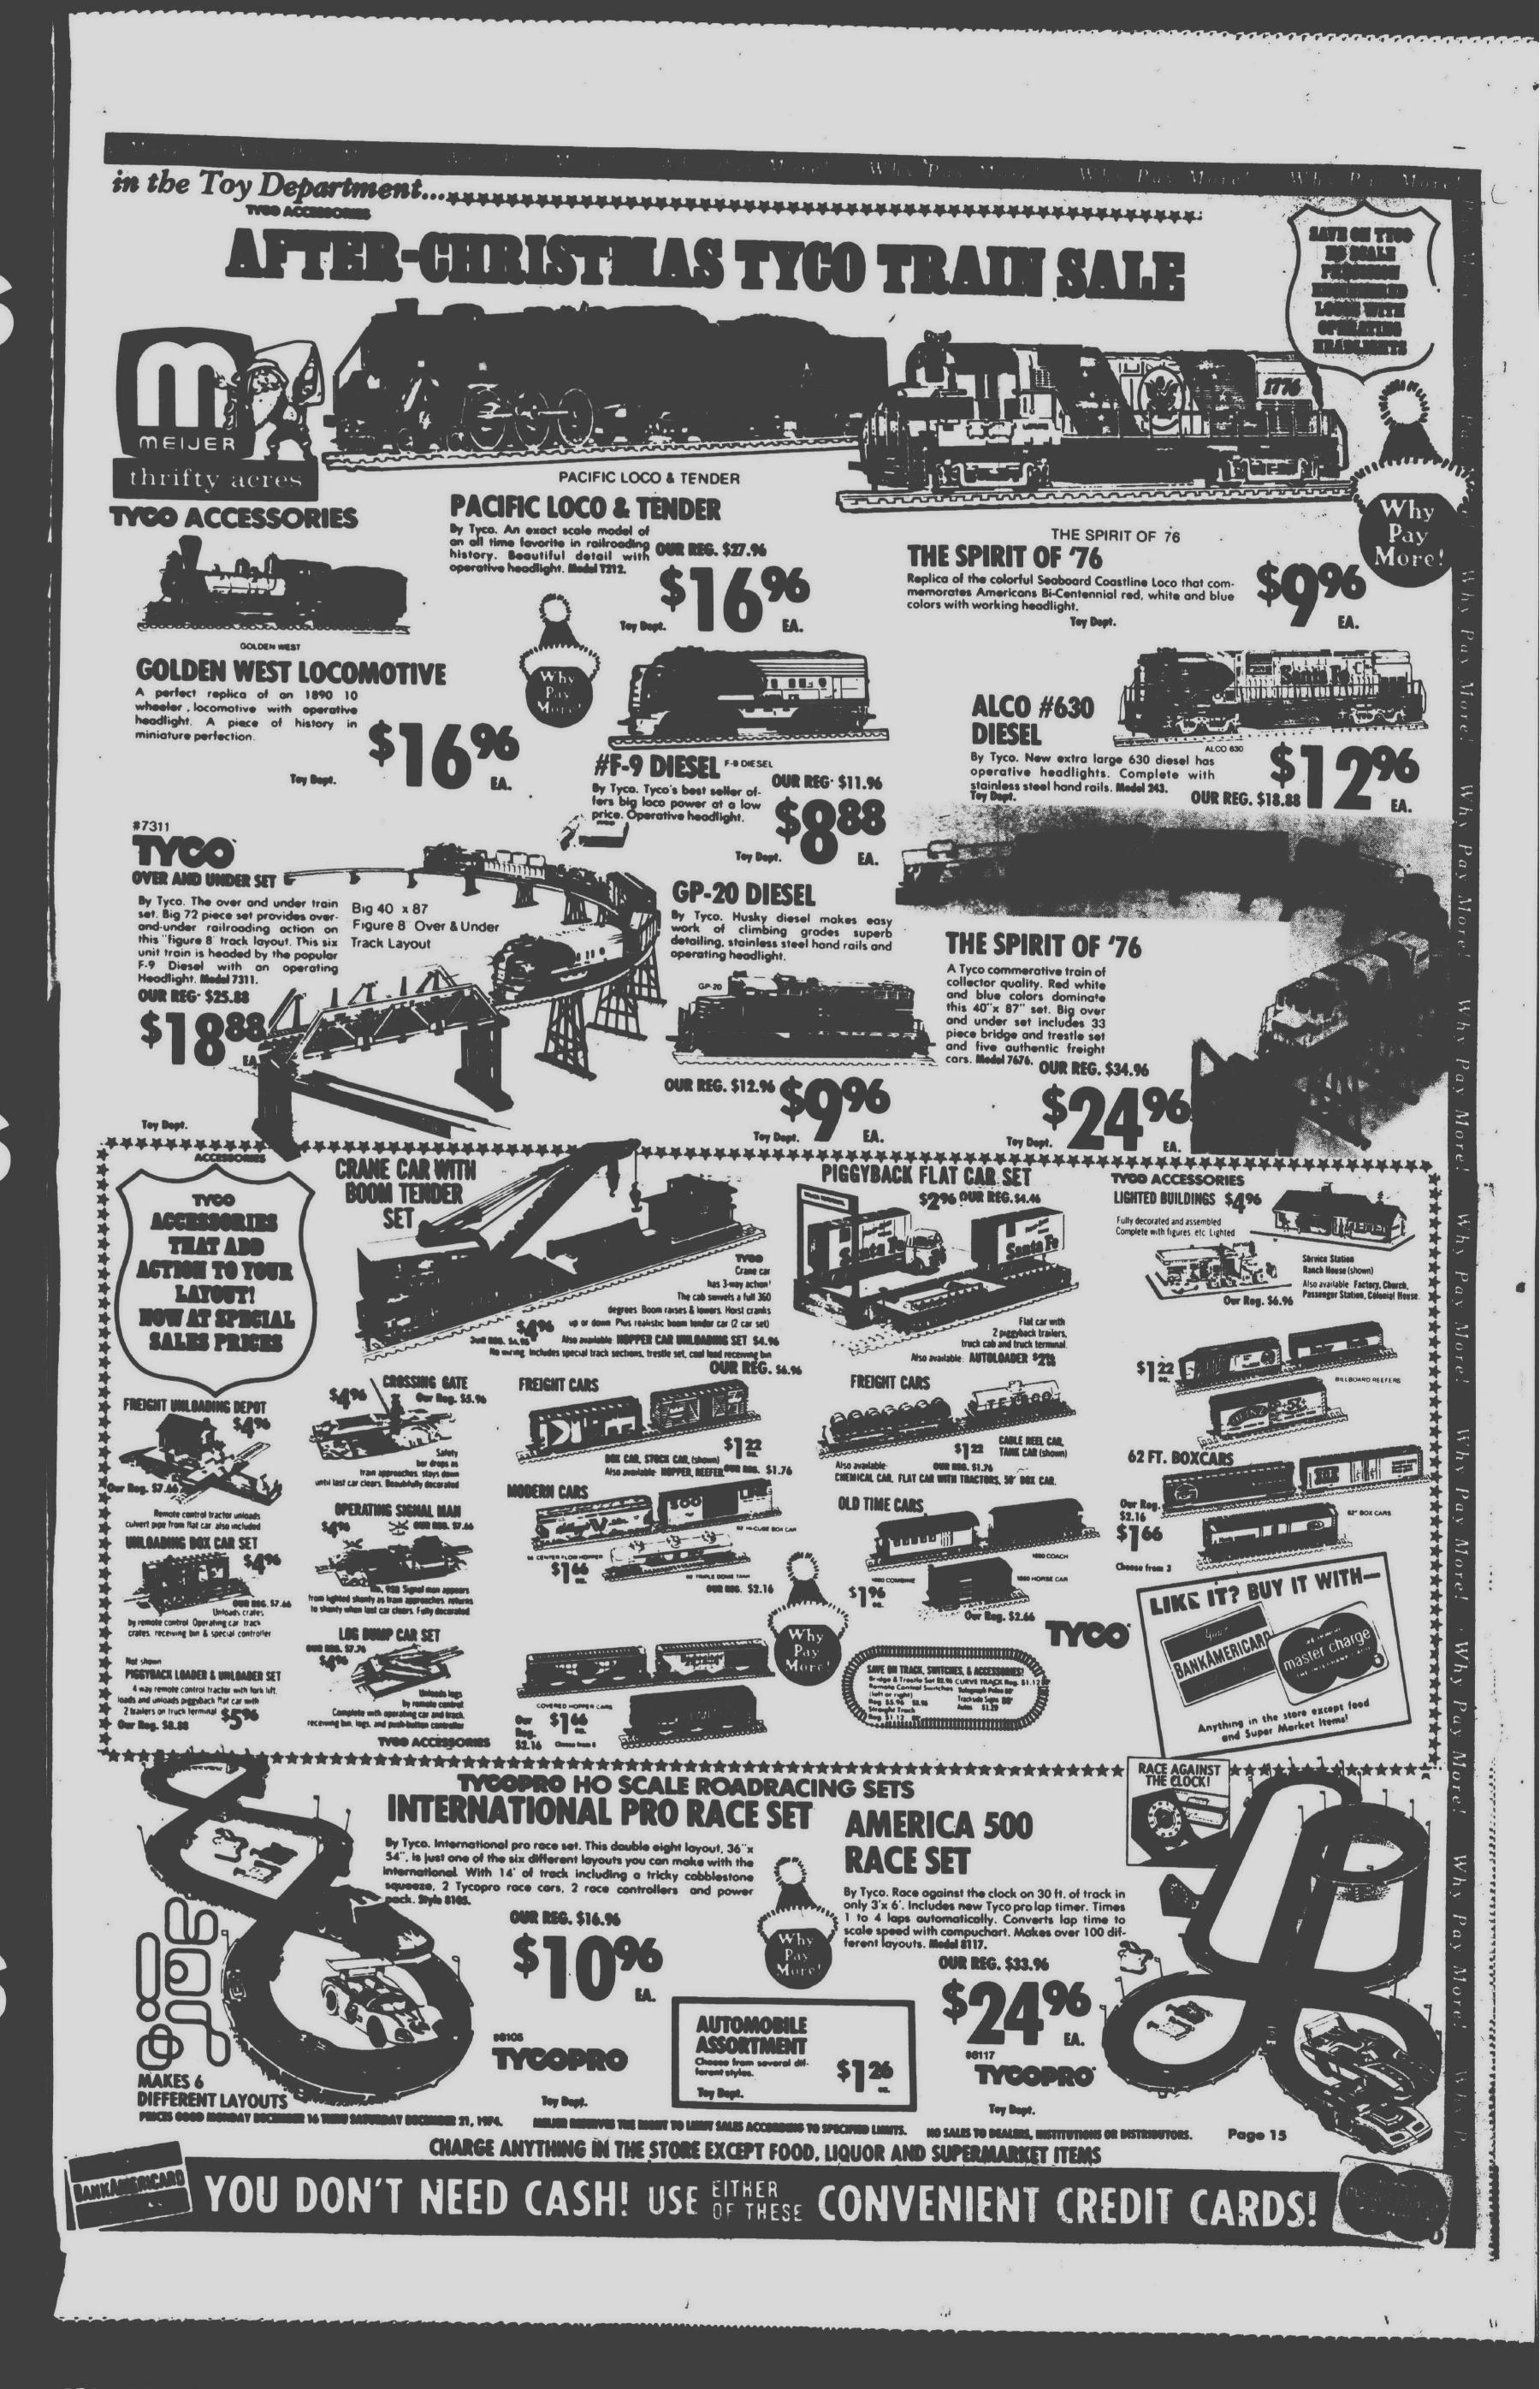

---|----------------|-----|--|-----|---|--|--|--|--------|
| Style #24 Bro | - Reg. \$8.95* | • • |  | • • | • |  |  |  | \$6.50 |

| 18-HOUR ALL-IN-ONE                        |   |   |   |  |   |   |   |   |   |   |   |   |   |   |           |     |  |
|-------------------------------------------|---|---|---|--|---|---|---|---|---|---|---|---|---|---|-----------|-----|--|
| Seve \$3.00<br>Brief Style - Reg. \$20.95 |   |   |   |  |   |   |   |   |   |   |   |   |   |   | ¢17       | -   |  |
| (now in 34D)                              | • | • | • |  | • | • | • | • | • | • | • | • | • | • | <b>71</b> | 3.5 |  |
| Lodies' Dept.                             |   |   |   |  |   |   |   |   |   |   |   |   |   |   |           |     |  |



30% for Holiday savings.

- -



with this cour

















in the section of the section will



"