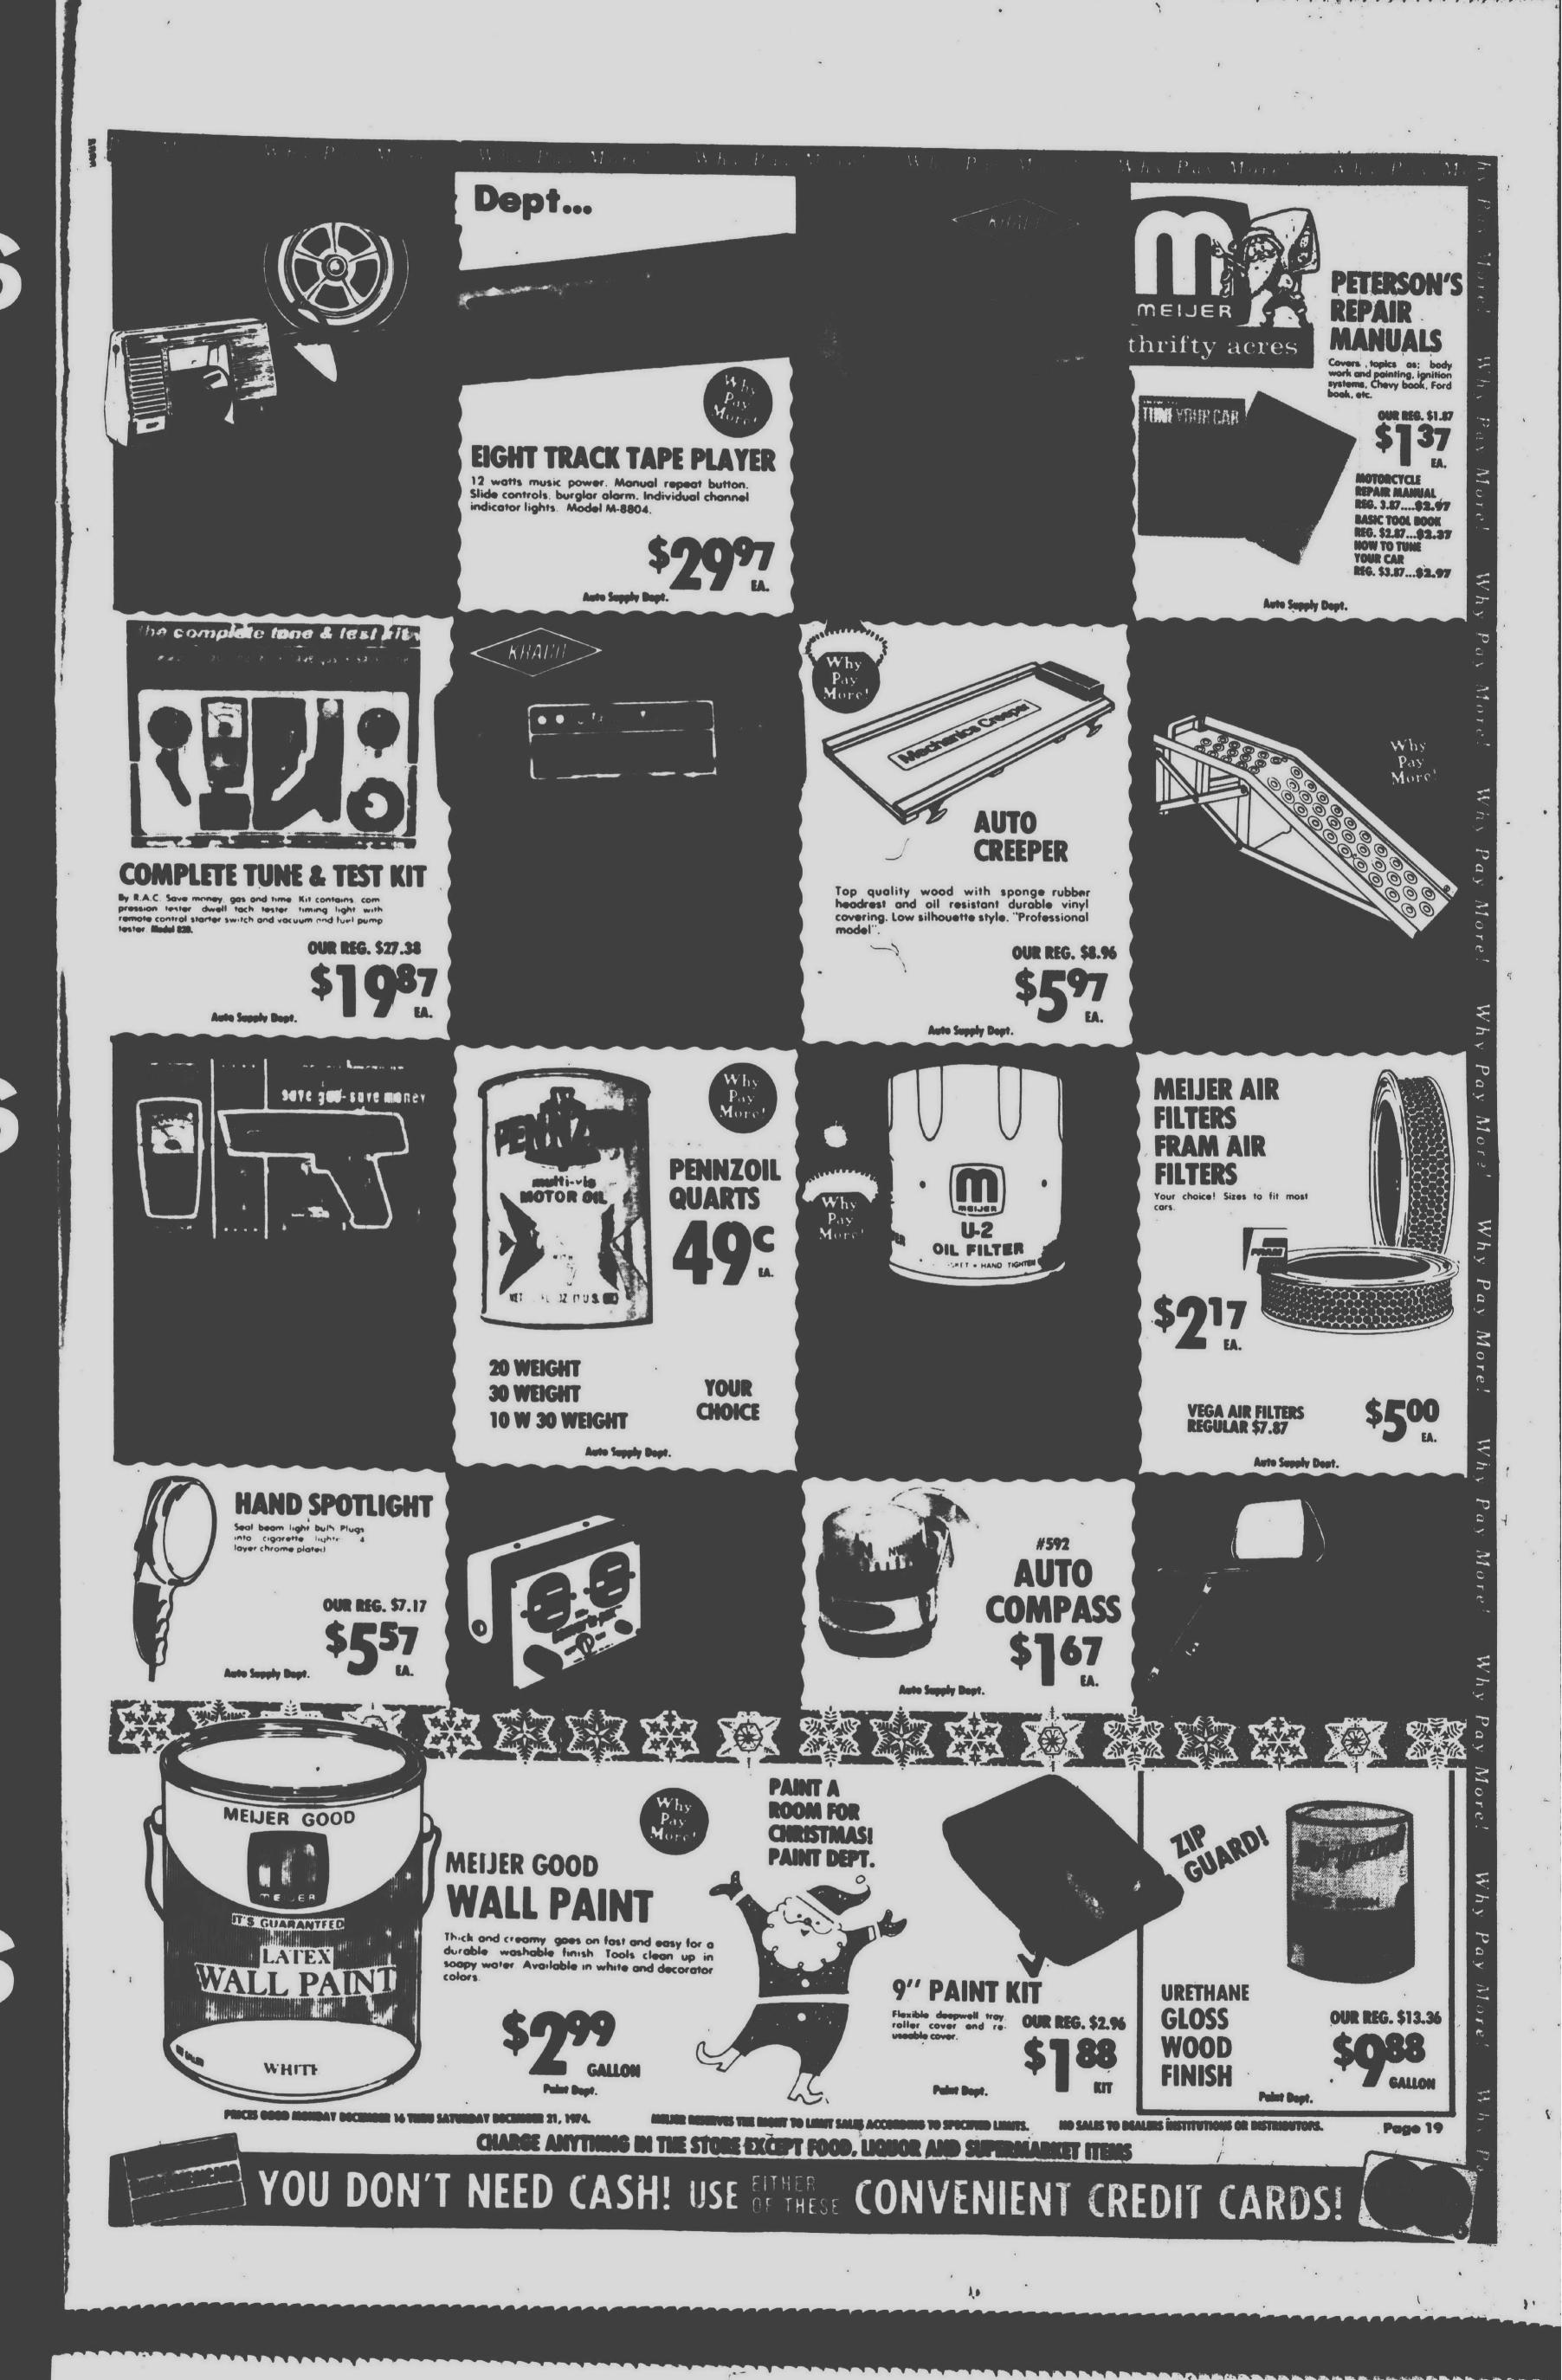

------------|-----|--|-----|---|--|--|--|--------|
| Style #24 Bro | - Reg. \$8.95* | • • |  | • • | • |  |  |  | \$6.50 |

| 18-HOUR ALL-IN-ONE                        |   |   |   |  |   |   |   |   |   |   |   |   |   |   |           |     |  |
|-------------------------------------------|---|---|---|--|---|---|---|---|---|---|---|---|---|---|-----------|-----|--|
| Seve \$3.00<br>Brief Style - Reg. \$20.95 |   |   |   |  |   |   |   |   |   |   |   |   |   |   | ¢17       | -   |  |
| (now in 34D)                              | • | • | • |  | • | • | • | • | • | • | • | • | • | • | <b>71</b> | 3.5 |  |
| Lodies' Dept.                             |   |   |   |  |   |   |   |   |   |   |   |   |   |   |           |     |  |



30% for Holiday savings.

- -



with this cour

















in the section of the section will



"