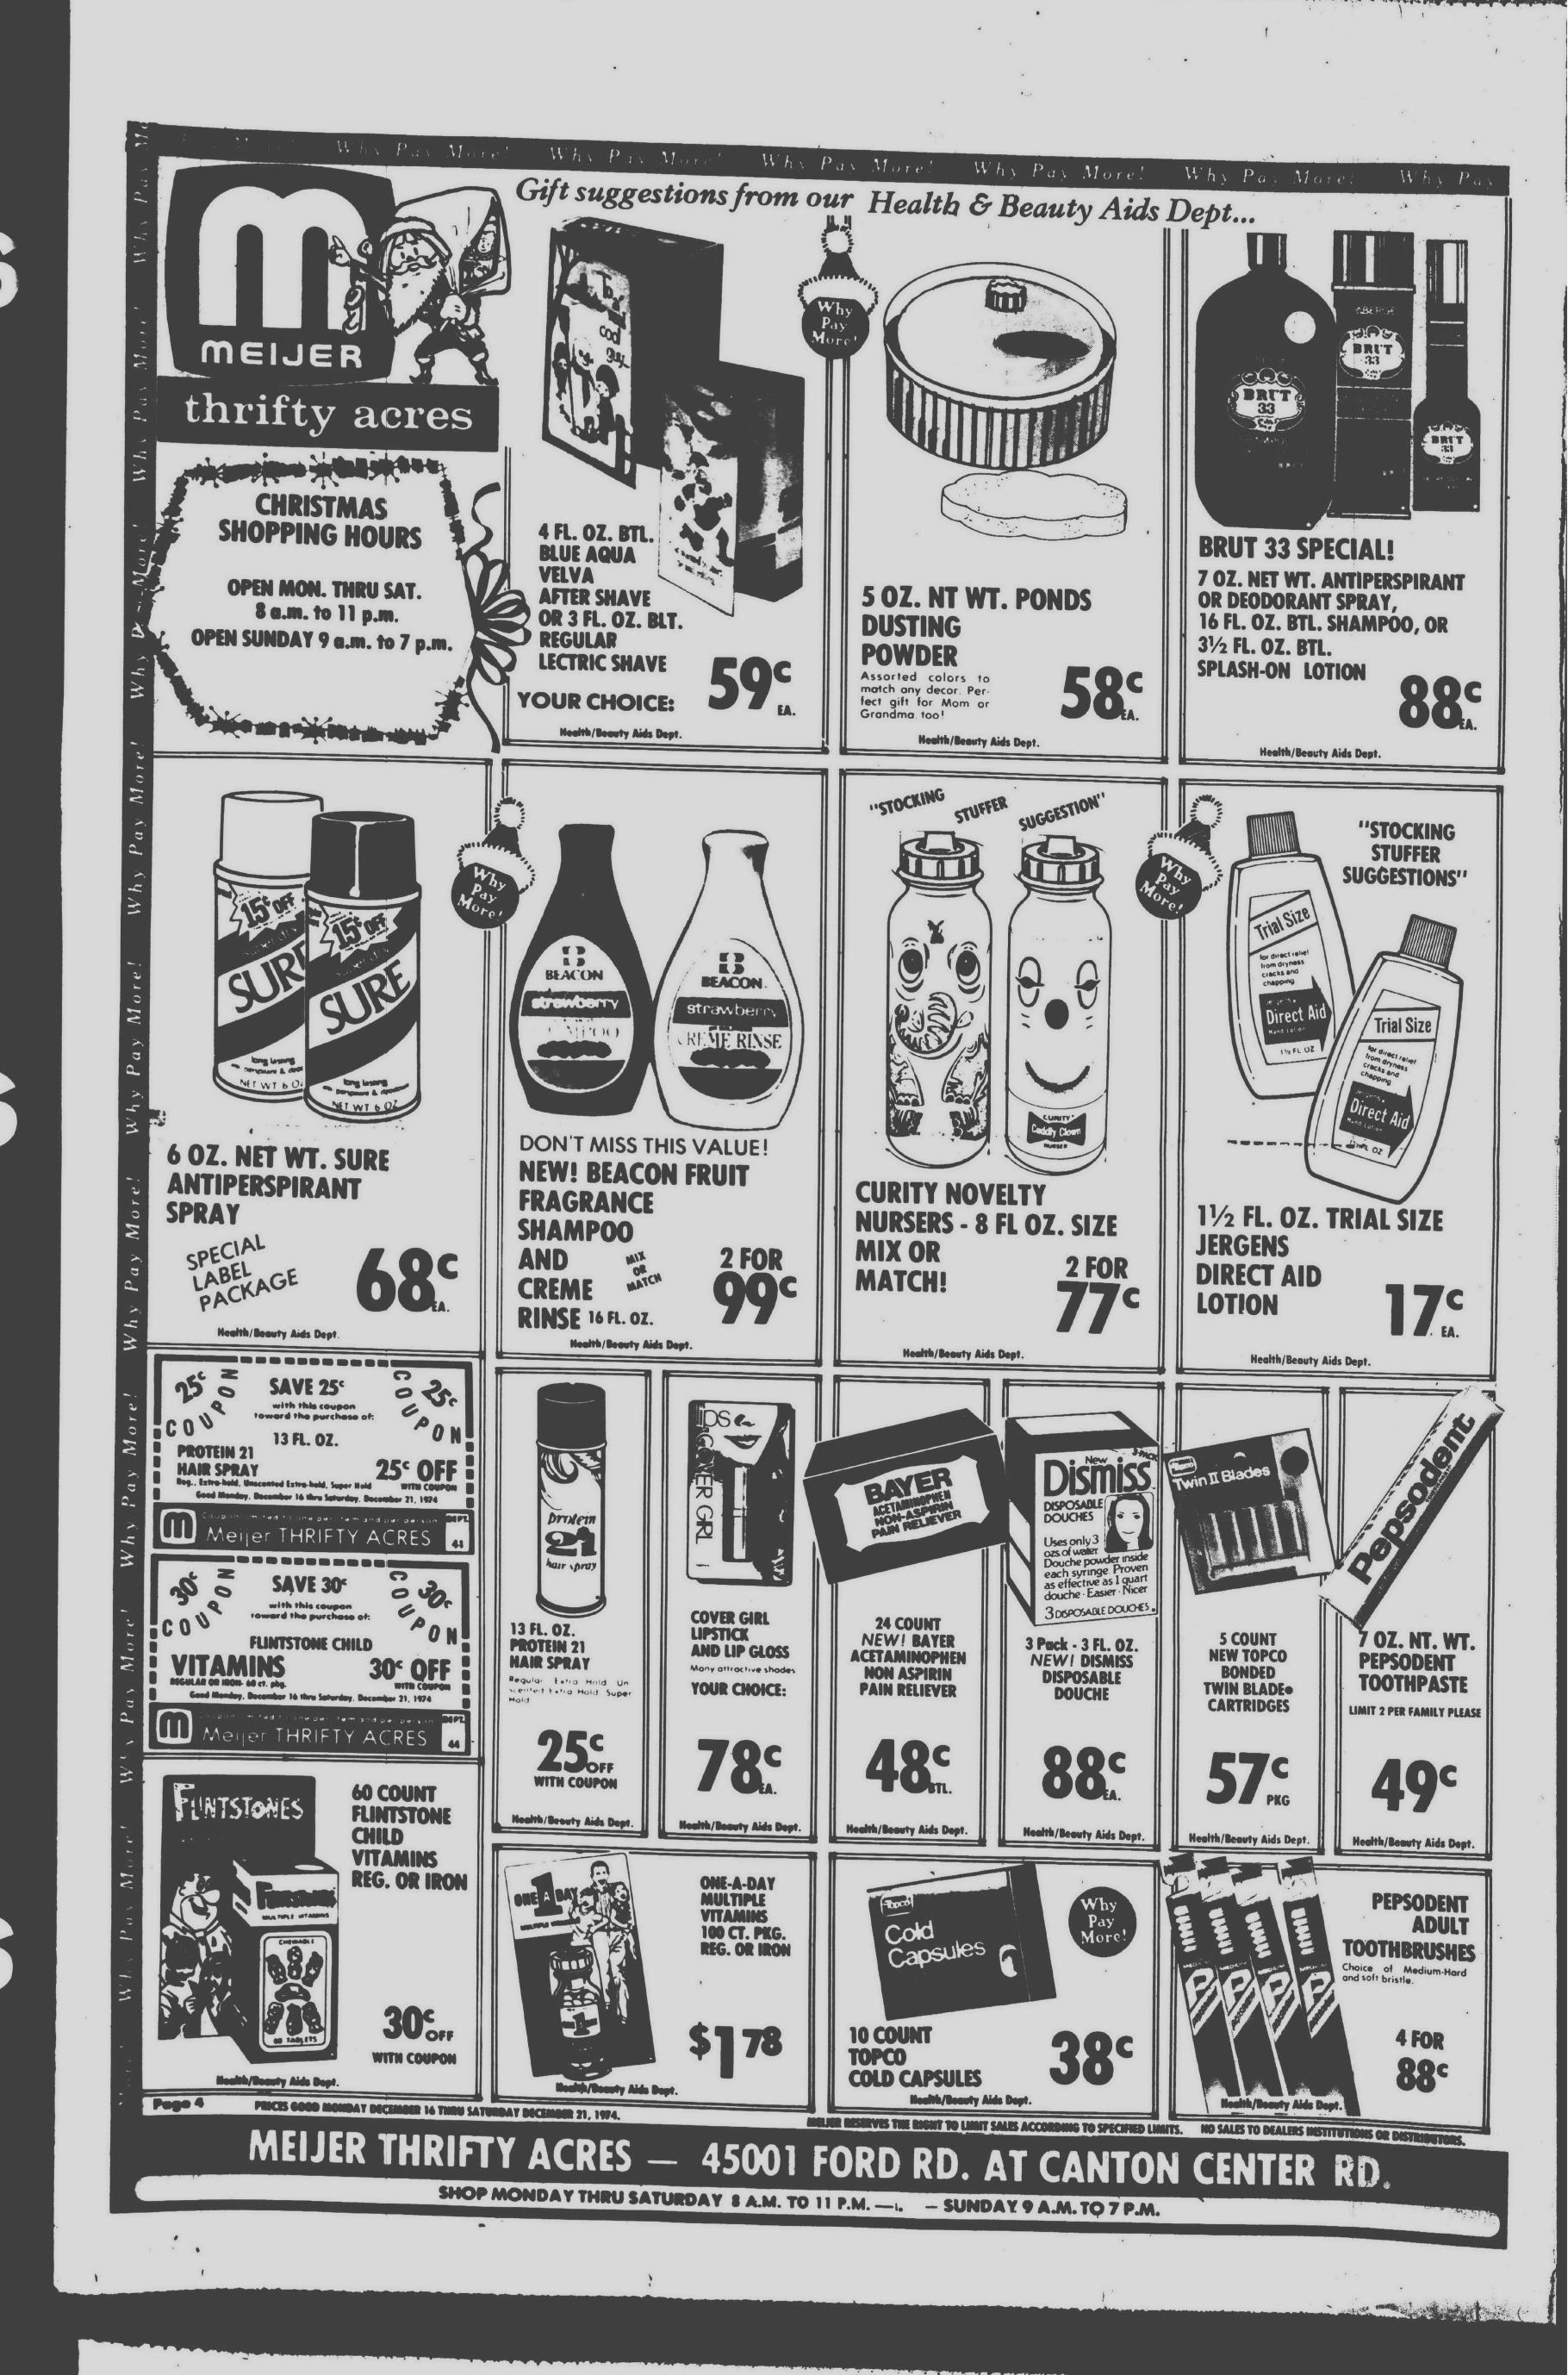

-2424 FURY III MONTE CARLO 1973 burgundy 425-2444 Mansfield Auto Sales 1972 radials. RTS suspension, acpiete package, vinyi top, great con dition and clean Must sell \$1395 top power sleering, disc radials air conditioning Inyl COUGAR 1972 XR-7 3 speed. aur. 2 1104 Baldwin CITROEN MASERATI door, automatic, power Pontiac 11 10010g 731-4816 cent stripes, front & rear brakes steering, brakes, stereo, steering, power brakes, air, bumper guards and more: tage Excellent condition. 427-4418 FM, vinyl roof, rear defogger. 9,000 miles. Only \$4,195 FE 8-8825 Low mileage 5-speed. Air FE 5-5900 645-178 13325 CHEVROLET DART SWINGER 1970. power steer-AmFm plus quad tape sys-CAMARO 1970 original owner. low

32570 PLYMOUTH RD.

821 Junk Cars Wanted



.







and the second second second second second





and the standard built (\*











| Style #20 - Stretch Straps - Reg.     | \$6. | 9 | 5 |   | • • | <br> | \$5.50* |
|---------------------------------------|------|---|---|---|-----|------|---------|
| Style #21 - Tricot Straps - Reg. \$   | 6.9  | 5 |   | • |     |      | \$5.50* |
| Style #220, Longline- Reg. \$9,95     | 5* . | - |   |   |     | <br> | S8.50*  |
| Style #210 Longline, Reg. \$10.9      | 5" . |   |   |   |     |      | \$9.50* |
| *(D Cups \$1.00 more DD Cups \$1.55 m | ore) |   |   |   |     |      |         |

| PLAY | TEX 18 | HOUR | GIRDLES |
|------|--------|------|---------|
| -    |        |      |         |

| Style #23 Bra | Reg. \$7.50    |     |  |     |   |  |  |  | \$5.95 |
|---------------|----------------|-----|--|-----|---|--|--|--|--------|
| S