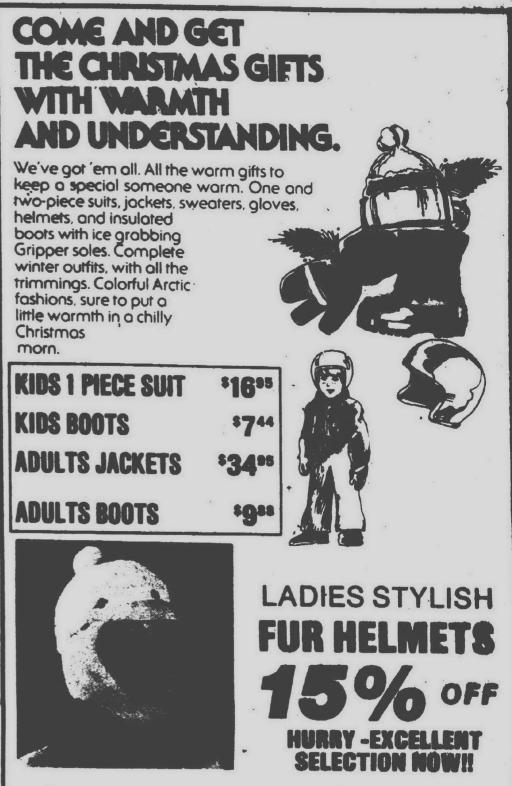

of the Suburban Eight Tuesday night and then will host Farmington Harrison in another Western Six test Friday. After that the team will be

four ticks left on the scoreboard 2; Emery 16, 2-4, 34; Riley 5, 3-3, 12; clock.

Coach Young called time out as East got the ball out of bounds threefourths of the court from the Panthers' basket. Wally Krol hit Emery with a perfect lead pass near the basket and galloping Greg stung the twine with the winning points. GARDEN CITY EAST - Krol 1, 84,

Mitchell 2, 0-4, 4; Wysocki 0, 0-0, 0;

Peter 0, 0-0, 0. Totals: 24, 4-11, 52. NORTH FARMINGTON - Werne 2, 04, 4; Patek 5, 24, 12; Soldan 2, 0-0, 4; Morrow 6, 6-0, 15; Epstein 0, 5-8, 2; Gasior 2, 0-1, '4; Meere 3, 0-0, 6. Totais: 20, 10-15, 50. G.C. City East 8 8 18 18-18-

N. Farmington 11 15 14 10-00







starred at tackle on Canton's football idle through the holidays until meetclub, grabbed 12 of the team's 42 ing Farmington Jan. 7.

edge at the end of the first, 35-23 at

half. 51-31 at the three quarters point

"It wasn't our night," said Van

Wagoner, "We hit on 18 of 56 from the

field and 15 of 33 from the foul line.

Pontiac made 28 of 66 and 11 of 16

"Just to add to our woes, we didn't have a man in double figures and you

can't win ball games these days by

George Herman and Dale Haber-

man were high for the Spartans with

from the free throw stripe.

and then 67-51.

not scoring."

### Stevenson drops to 3-2

The sagging Livonia Stevenson quintet ran into a powerful buzzsaw at Pontiac and suffered its second straight defeat 67-51 at the hands of unbeaten Pontiac Northern.