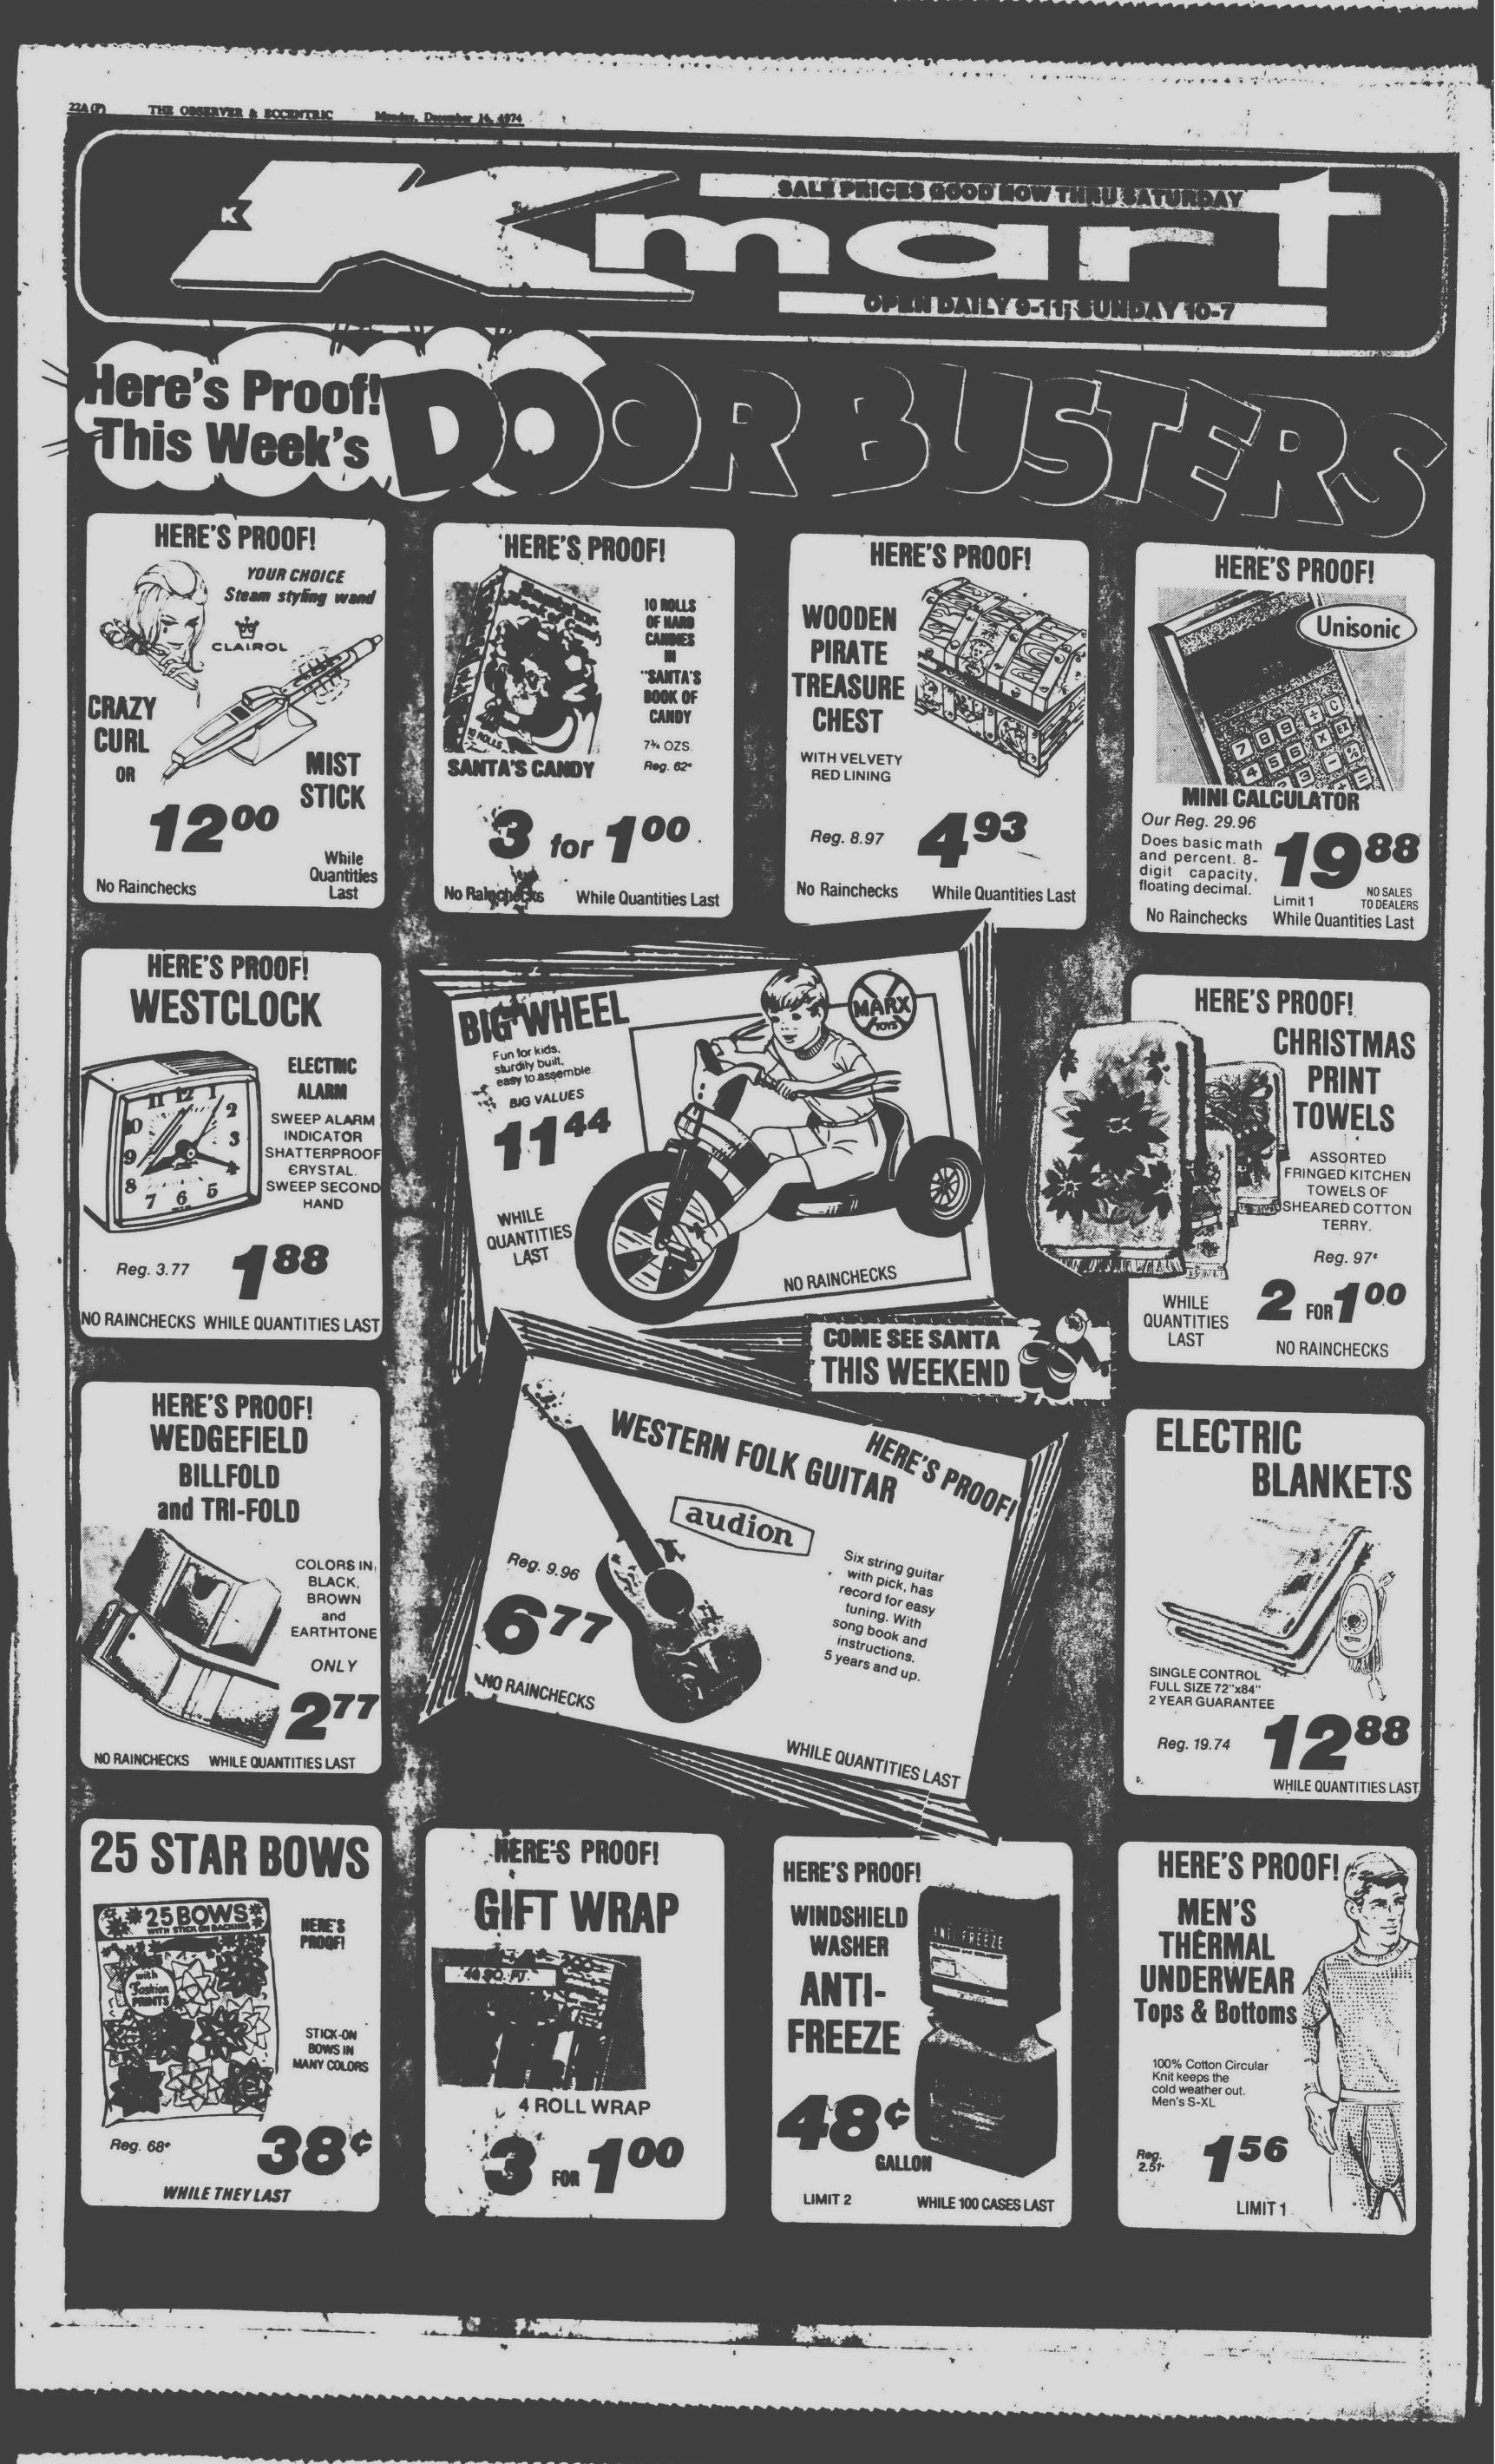

ops. middle game of 259 in a 674 series.

with a 662.

roff was the pacemaker with 611 that included a game of 234. Chris Stevenson took runner-up honors with 530 and Rosemary Angott was next in line with 526.

The other Bel-Aire leaders included Ron Enders, who paced the senior house league with 680, and Joe Gresser who opened and closed with a 231 to top the businssmen's circuit with

One of the features of the week was the showing of Joe Holstrom, a 16year-old lad, who linked games of 181, 185 and 188 for 564.

LITTLE STEVEN McCAFFERY, who is only eight years old, rolled the fourth highest series in the state for his age group when he recently posted a 183 at Merri-Bowl.









STANDARD SERVICE 17101 Telegraph at 6 Mile See.

MATHIS STANDARD

STANDARD SERVICE 20141 W. 8 Mile Rd.

六日





Monday. December 16, 1974

| 310 Homes For Sale                                                      | 310 Homes For Sale                                                       | 312 Livenia                                                                  |                                                     | CATION                                         | IMPEN                                                   |                                                            |                                                                     | *1B                                                                      |
|-------------------------------------------------------------------------|--------------------------------------------------------------------------|----------------------