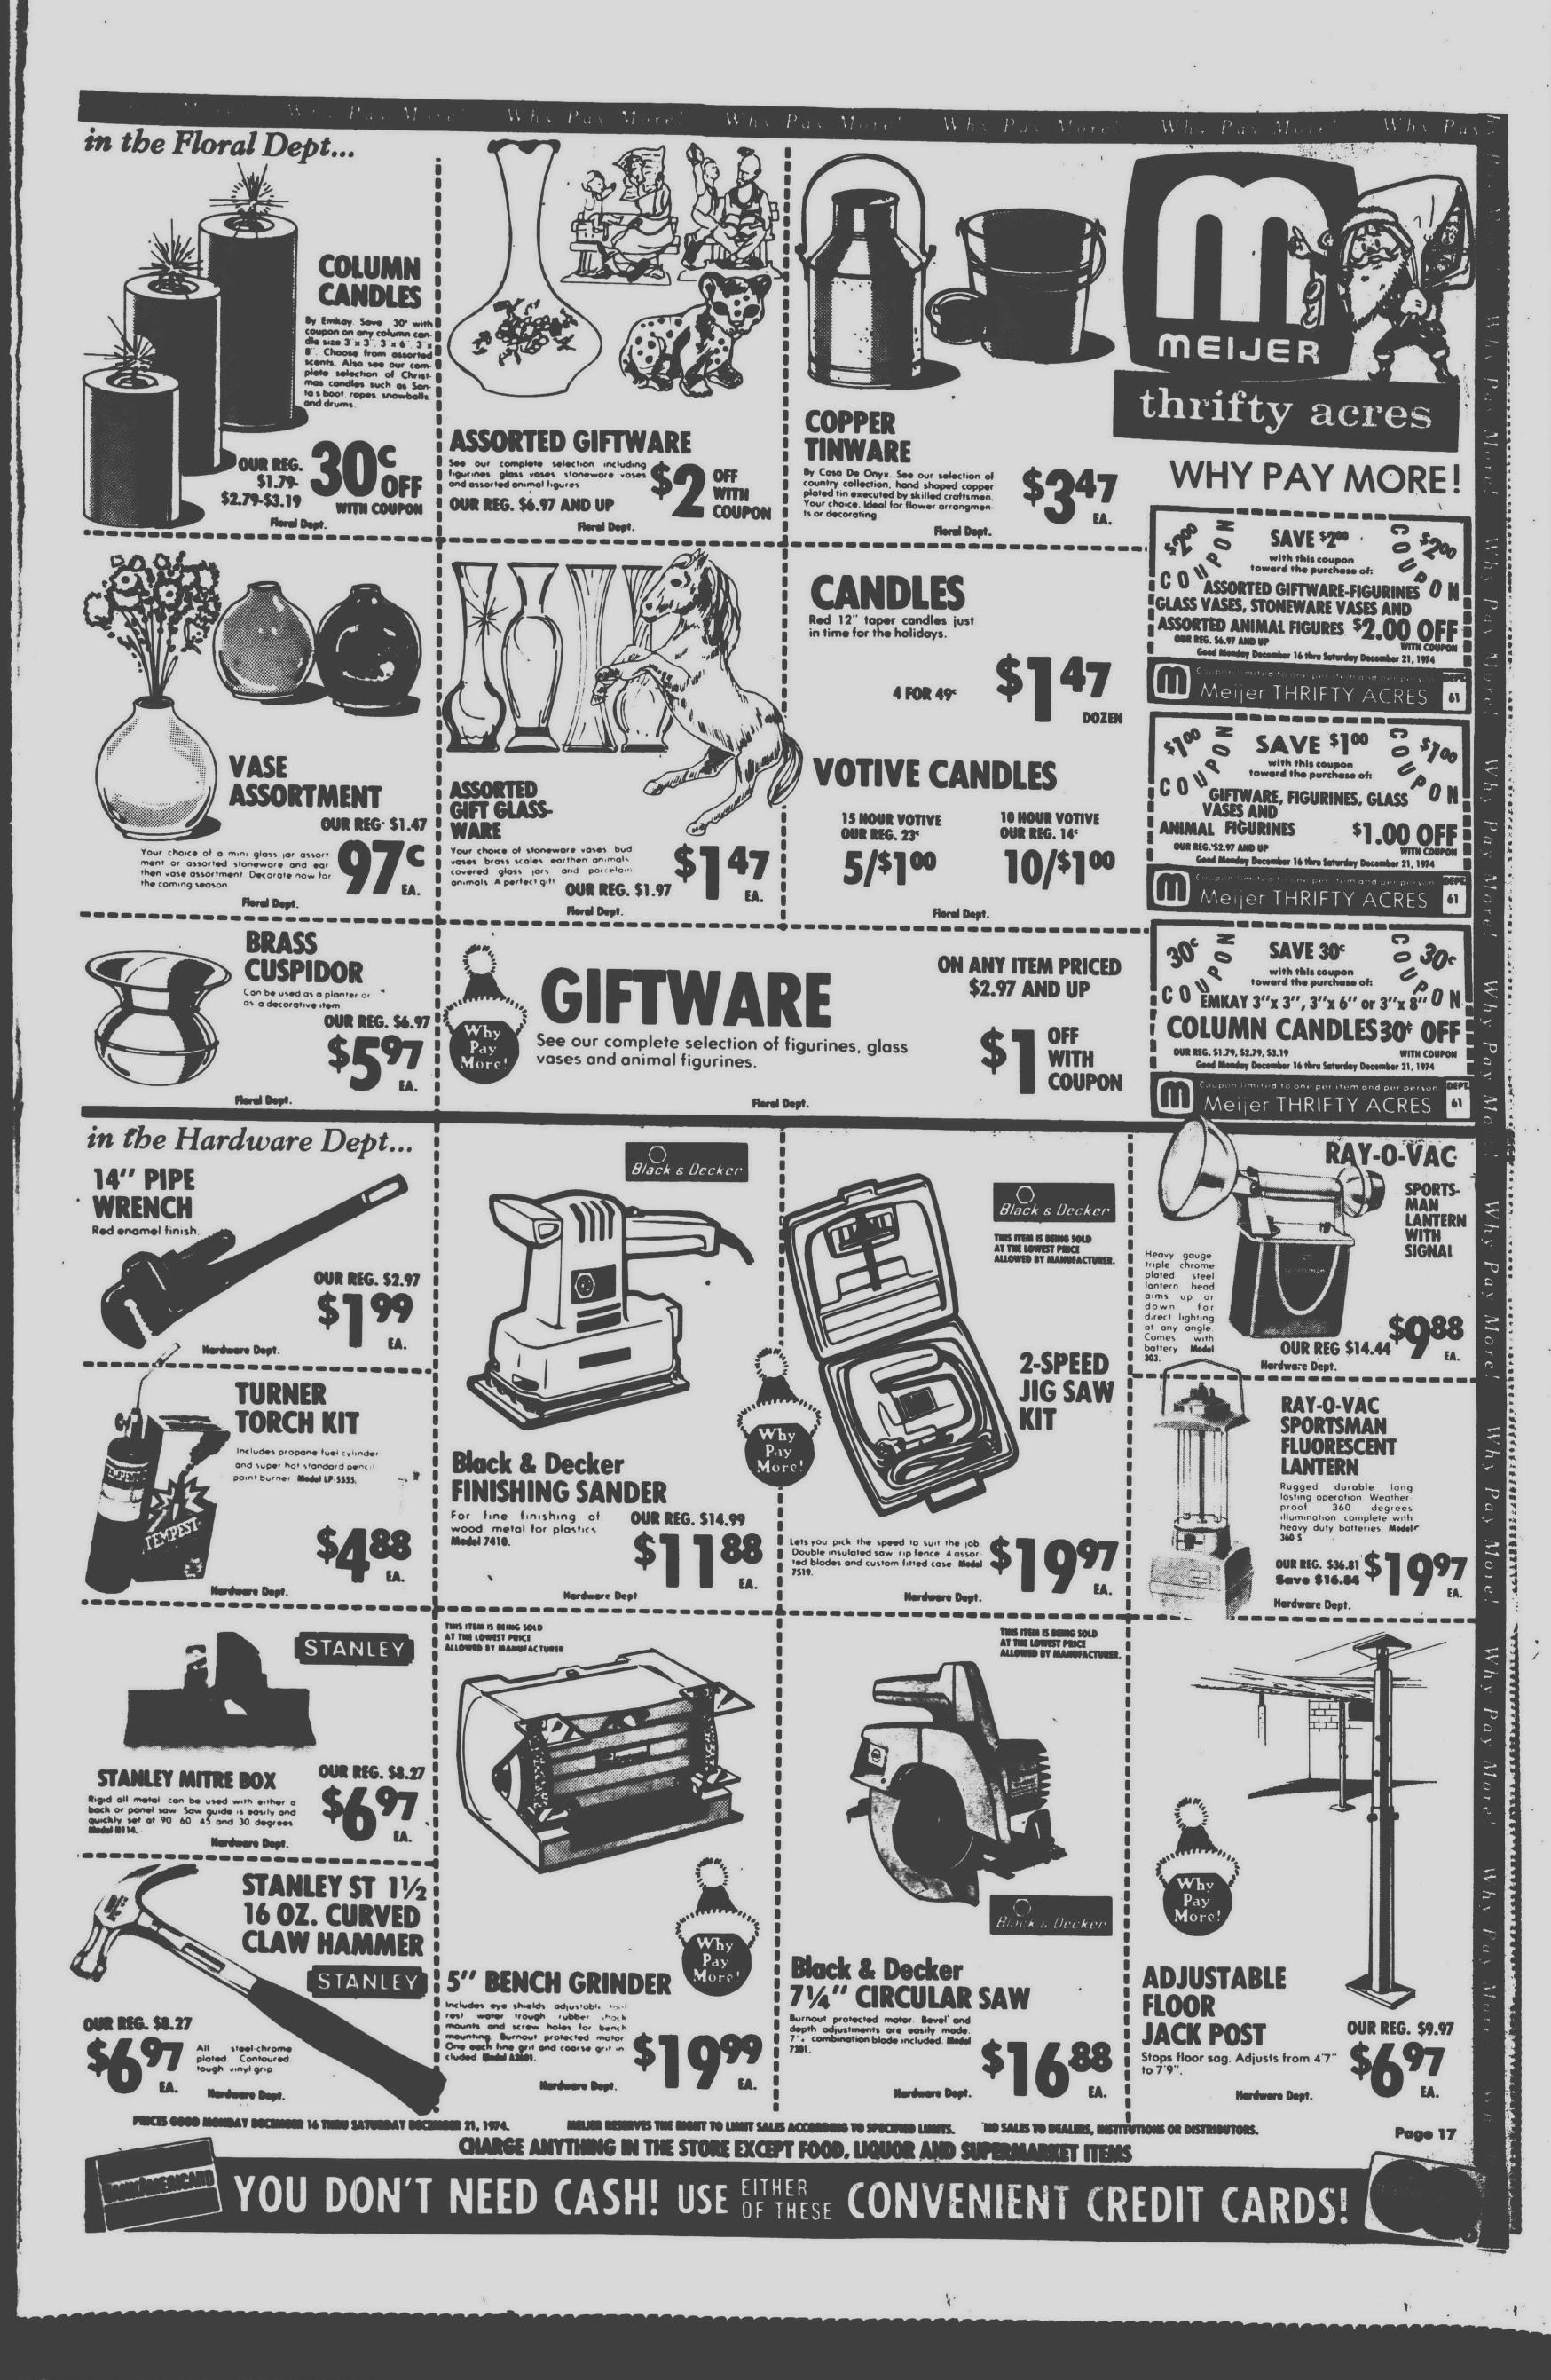

----------------|-----|--|-----|---|--|--|--|--------|
| Style #24 Bro | - Reg. \$8.95* | • • |  | • • | • |  |  |  | \$6.50 |

| 18-HOUR ALL-IN-ONE                        |   |   |   |  |   |   |   |   |   |   |   |   |   |   |           |     |  |
|-------------------------------------------|---|---|---|--|---|---|---|---|---|---|---|---|---|---|-----------|-----|--|
| Seve \$3.00<br>Brief Style - Reg. \$20.95 |   |   |   |  |   |   |   |   |   |   |   |   |   |   | ¢17       | -   |  |
| (now in 34D)                              | • | • | • |  | • | • | • | • | • | • | • | • | • | • | <b>71</b> | 3.5 |  |
| Lodies' Dept.                             |   |   |   |  |   |   |   |   |   |   |   |   |   |   |           |     |  |



30% for Holiday savings.

- -



with this cour

















in the section of the section will



"