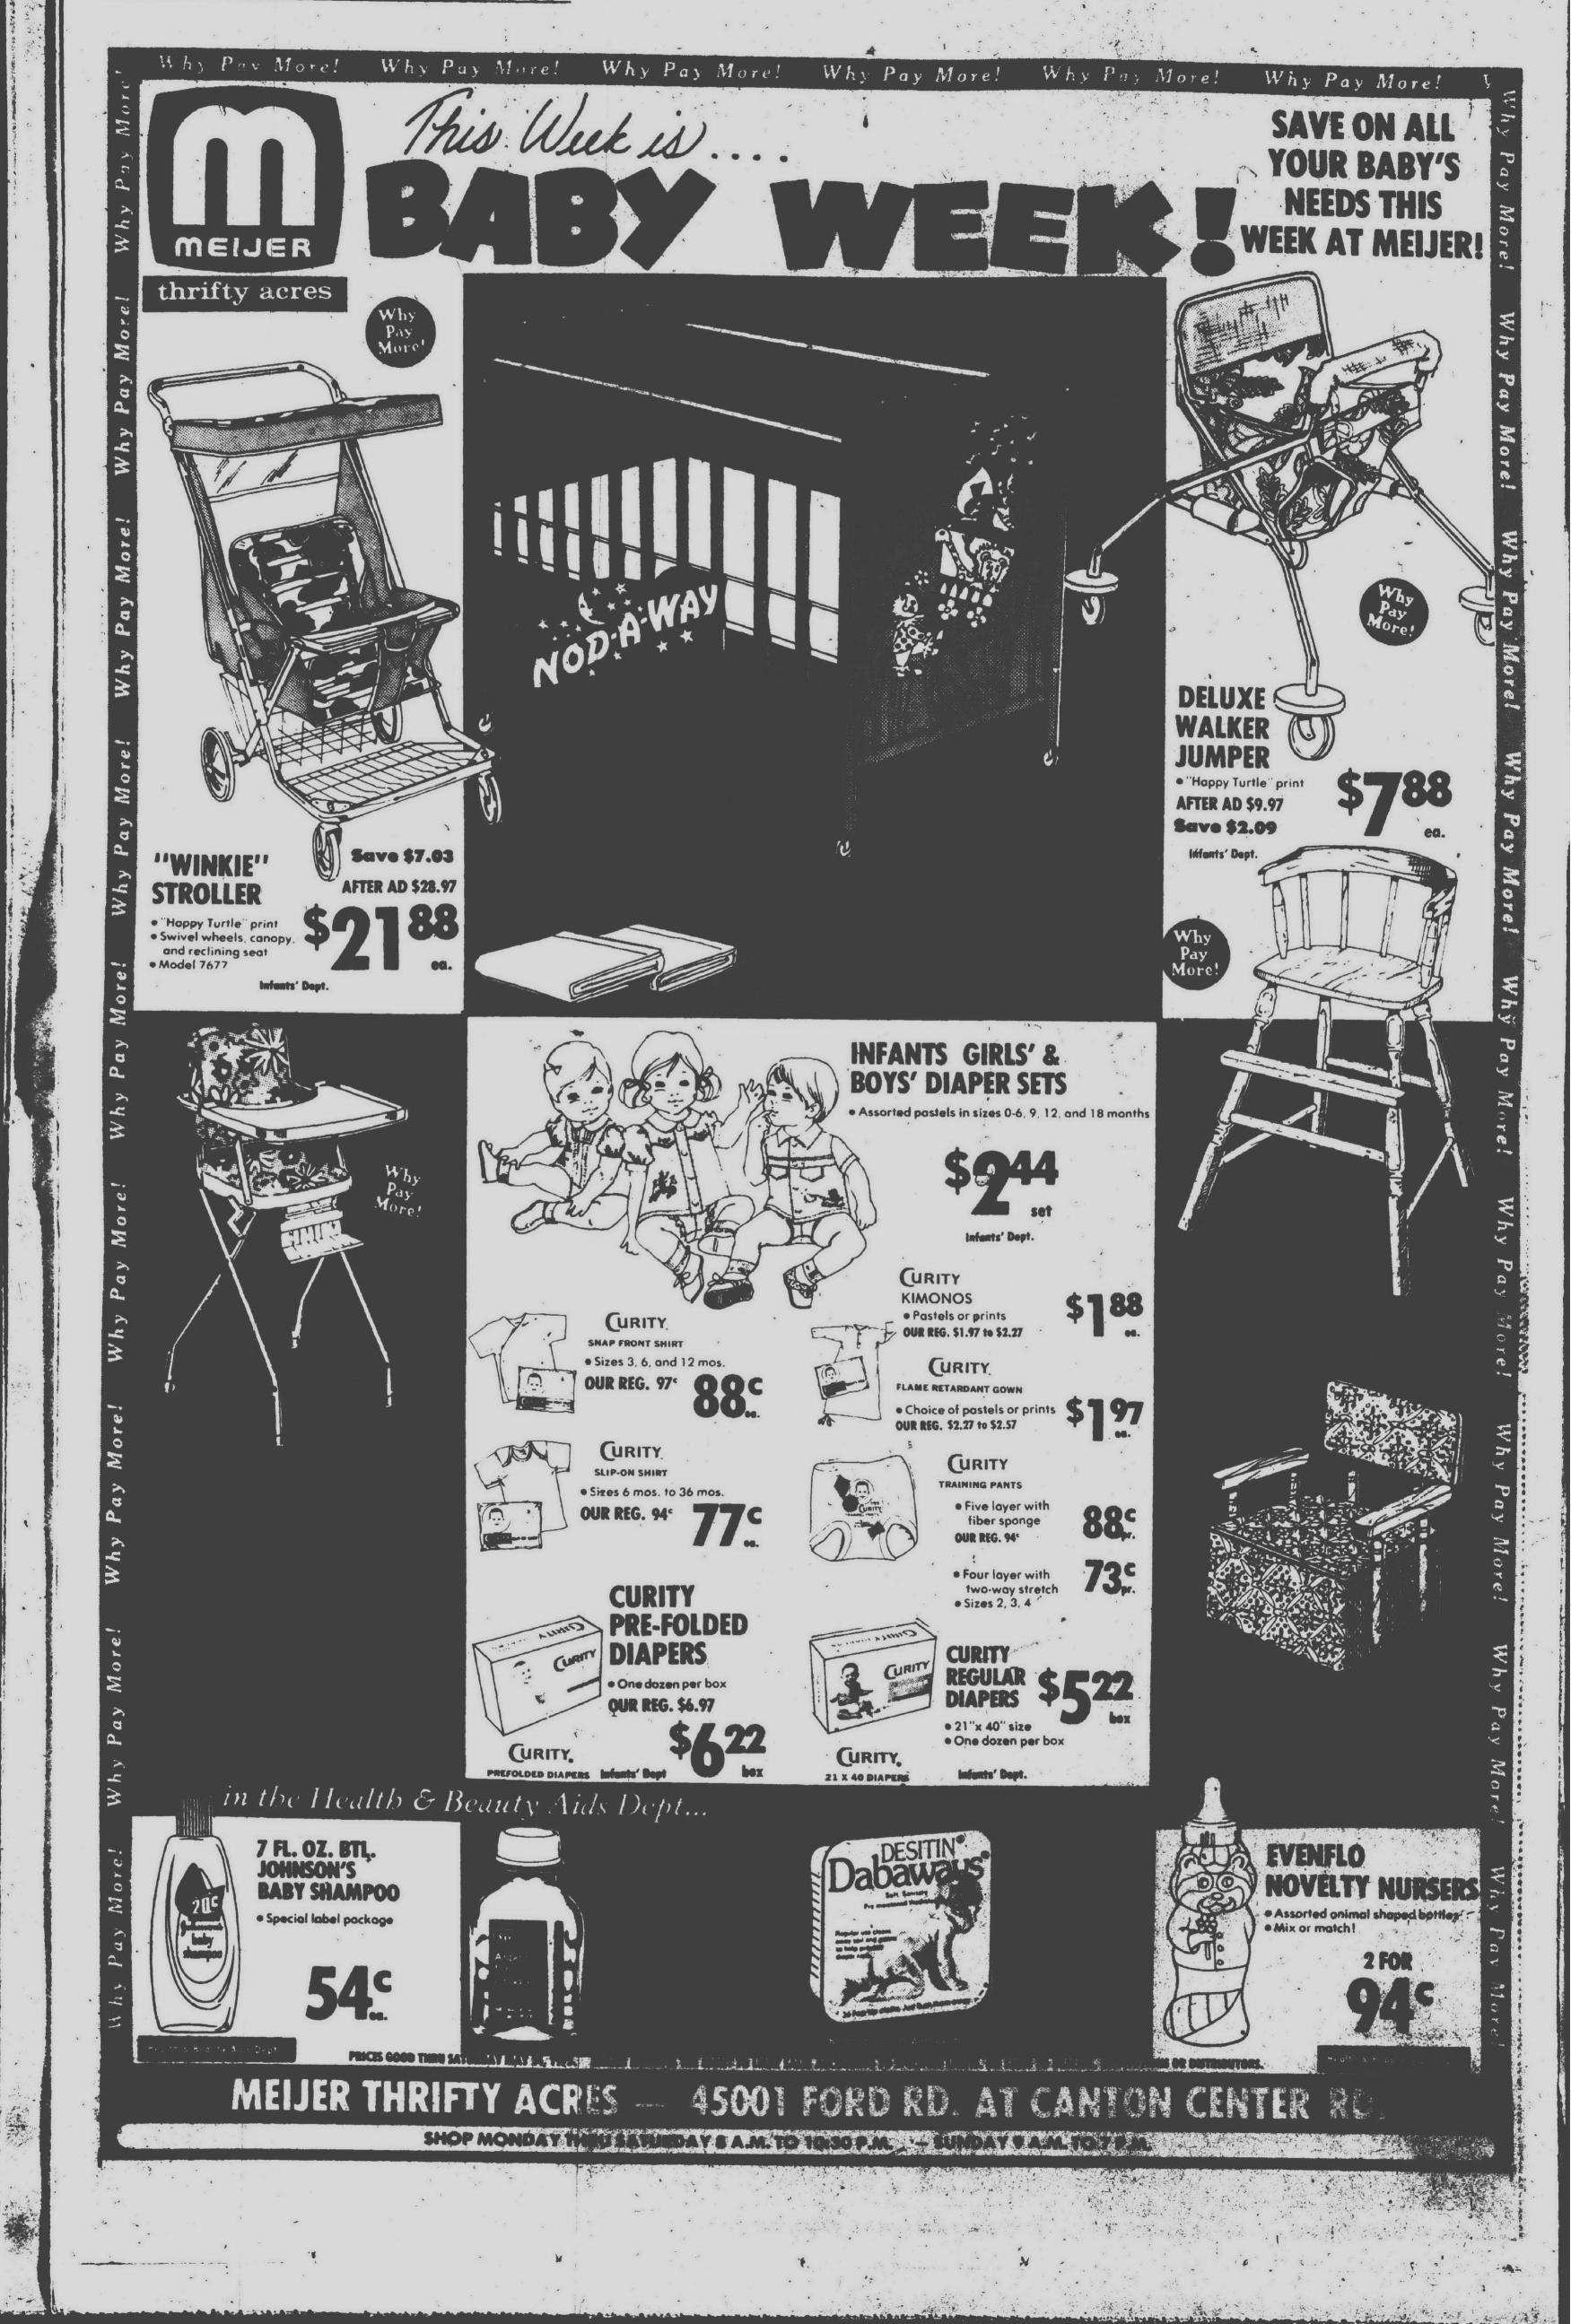

ball state high school tournament Friday 12-10.

The Chiefs rallied for four runs in the seventh inning to gain the victory which lifted their season mark to 64.

Ann Dozbush was the winning pitcher and also picked up two hits. Other Canton players to get two hits in the game included Jan Haarer, Kim Voladz and Barb Palmer. Wednesday, the Canton girls ousted

Walled Lake Western 16-15 when Haarer singled up the middle with one out in the seventh inning to drive in the winning run.

Cindy Kreig and Voladz each went three for four in that game.



### WESTLAND

JOY-MERRIMAN STANDARD SERVICE 31411 Joy Rd. 427-2830 MID-TRAIL STANDARD SERVICE 8008 Middlebelt & Ann Arbor Trail 261-3340 WESTLAND STANDARD SERVICE







### 14A(S.F.P.W.G)16A\*(R-12A) THE OBSERVER & ECCENTRIC Monday, May 19, 1975



## **Panthers bump Thurston** for North Suburban lead

Garden City East grabbed the lead East. Kleinbrook gave up three hits," in the race for Northwest Suburban baseball honors Wednesday, downing front-running Thurston 4-1.

East is now 8-3 in the Northwest Suburban while Thurston dropped to 8-4.

Todd Kleinbrook took the win for Dennis Litwinczuk.

struck out nine and walked four.

All scoring was in the fifth inning.

In the top of the fifth, Dan Hunter walked to lead off for Thurston. Hunter was sacrificed to second by Dave Beebe and scored on a double by

In the bottom of the fifth Lew Willoughby doubled to lead off.

With two out, Kleinbrook singled to score Willoughby, advancing to second on Thurston error. Wally Krol then singled scoring Kleinbrook and advanced on the throw to th