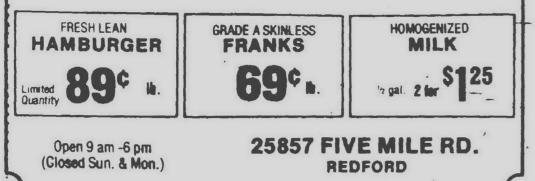

Standard and a stand of the

25857 Five Mile Road, Redford Township WILL RE-OPEN THURS., MAY 22

Under the Ownership and Management of Wally Zehnder - Servicing Redford Township for 25 yrs. with quality meat.