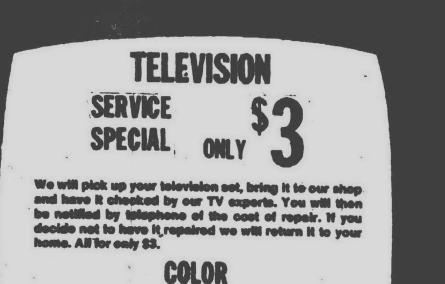

ust Bentley, 12-10

Plymouth Canton eliminated Livonia Bentley from the girls softball state high school tournament Friday 12-10.

The Chiefs rallied for four runs in the seventh inning to gain the victory which lifted their season mark to 64.

Ann Dozbush was the winning pitcher and also picked up two hits. Other Canton players to get two hits in the game included Jan Haarer, Kim Voladz and Barb Palmer. Wednesday, the Canton girls ousted

Walled Lake Western 16-15 when Haarer singled up the middle with one out in the seventh inning to drive in the winning run.

Cindy Kreig and Voladz each went three for four in that game.



### WESTLAND

JOY-MERRIMAN STANDARD SERVICE 31411 Joy Rd. 427-2830 MID-TRAIL STANDARD SERVICE 8008 Middlebelt & Ann Arbor Trail 261-3340 WESTLAND STANDARD SERVICE







### 14A(S.F.P.W.G)16A\*(R-12A) THE OBSERVER & ECCENTRIC Monday, May 19, 1975



## **Panthers bump Thurston** for North Suburban lead

Garden City East grabbed the lead East. Kleinbrook gave up three hits," in the race for Northwest Suburban baseball honors Wednesday, downing front-running Thurston 4-1.

East is now 8-3 in the Northwest Suburban while Thurston dropped to 8-4.

Todd Kleinbrook took the win for Dennis Litwinczuk.

struck out nine and walked four.

All scoring was in the fifth inning.

In the top of the fifth, Dan Hunter walked to lead off for Thurston. Hunter was sacrificed to second by Dave Beebe and scored on a double by

In the bottom of the fifth Lew Willoughby doubled to lead off.

With two out, Kleinbrook singled to score Willoughby, advancing to second on Thurston