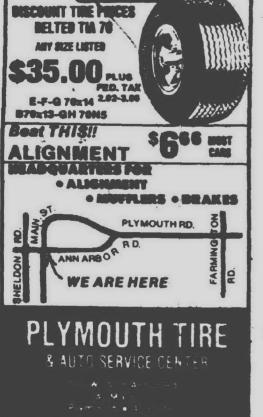

t Mary

Time: 1:54.1 Mile Run 1. Jarvis (L) 2. Maly (L) 3.

Murphy (SM) Time: 5:42.1 100 Dash 1. Dolan (L) 2. Shenita (SM) 3.

Delbeke (L) Time: 12.8 440 Dash 1. Stocker (L) 2. Kerwin (SM)

3. Cunningham (L) Time: 67.9 Two Mile 1. Sergott (L) 2. B. Violante (L) 3. Stacey (L) Time: 14:36.5 220 Dash 1. Boyer (L) 2. Gibbins (L) 3.

Cherrio (SM) Mile Relay 1. Ladywood 2. St. Mary Time 4:36.5 440 Relay 1. Ladywood 2. Saint Mary

Time: 55.8

FREE ENTRY \$1.000.00 POT O'GOLD participation and achievement awards gifts, trophies fabulous banquet secretarial fees pre-paid all for ONE LOW PRICE starts early MAY CALL 427-2900 352-3333

ARK WEST

Monday, May 19, 1975 THE OBSERVER & ECCENTRIC (P.W.G-15A,R-13A)+17A

MERRI-BOM ERRIMAN at FIVE MILE ROAD LIVONIA

> NORTHWESTERN HIGHWAY near 12 Mile Road





Bert's Blackhorse Starvin' Marvin's Last Week's Scores Snyder's 29-12. Little Caesars 28-14 PUSH 17-34, All Pro 16-8 QLQ Printing 16-18, Starvin' Marvin's 10-16 Bert's Blackhorse 17-9, Stroh's 13-18

PUSH 16-4, Q&Q Printing 15-17 Sayder's 18-19, Starvin' Marvin's 7-3 Little Caesars 19-8, Bert's Blackhorse 4-3 Stroh's 32, All Pro 16

SCHEDULE FOR WEEK OF MAY 18, 1975 (All Doubleheaders) Tuesday, May 20

Tuesday, May 20 Starvin' Marvin's vs. PUSH at Kennedy Field, Southgate, 7:30 p.m. Q & Q Printing vs. All Pro at Claude Atison Field, Redford, 7:45 p.m. Snyder's vs. Bert's Blackhorse at Jayne Field, Detroit, 8:30 p.m. Little Caesars vs Stroh's at Memorial Park, East Detroit, 8:30 p.m. Wednesday, May 21 Little Caesars vs. Q

& Q Printing at Huron Park, Roseville. 7:15 p.m.

Thursday, May 22