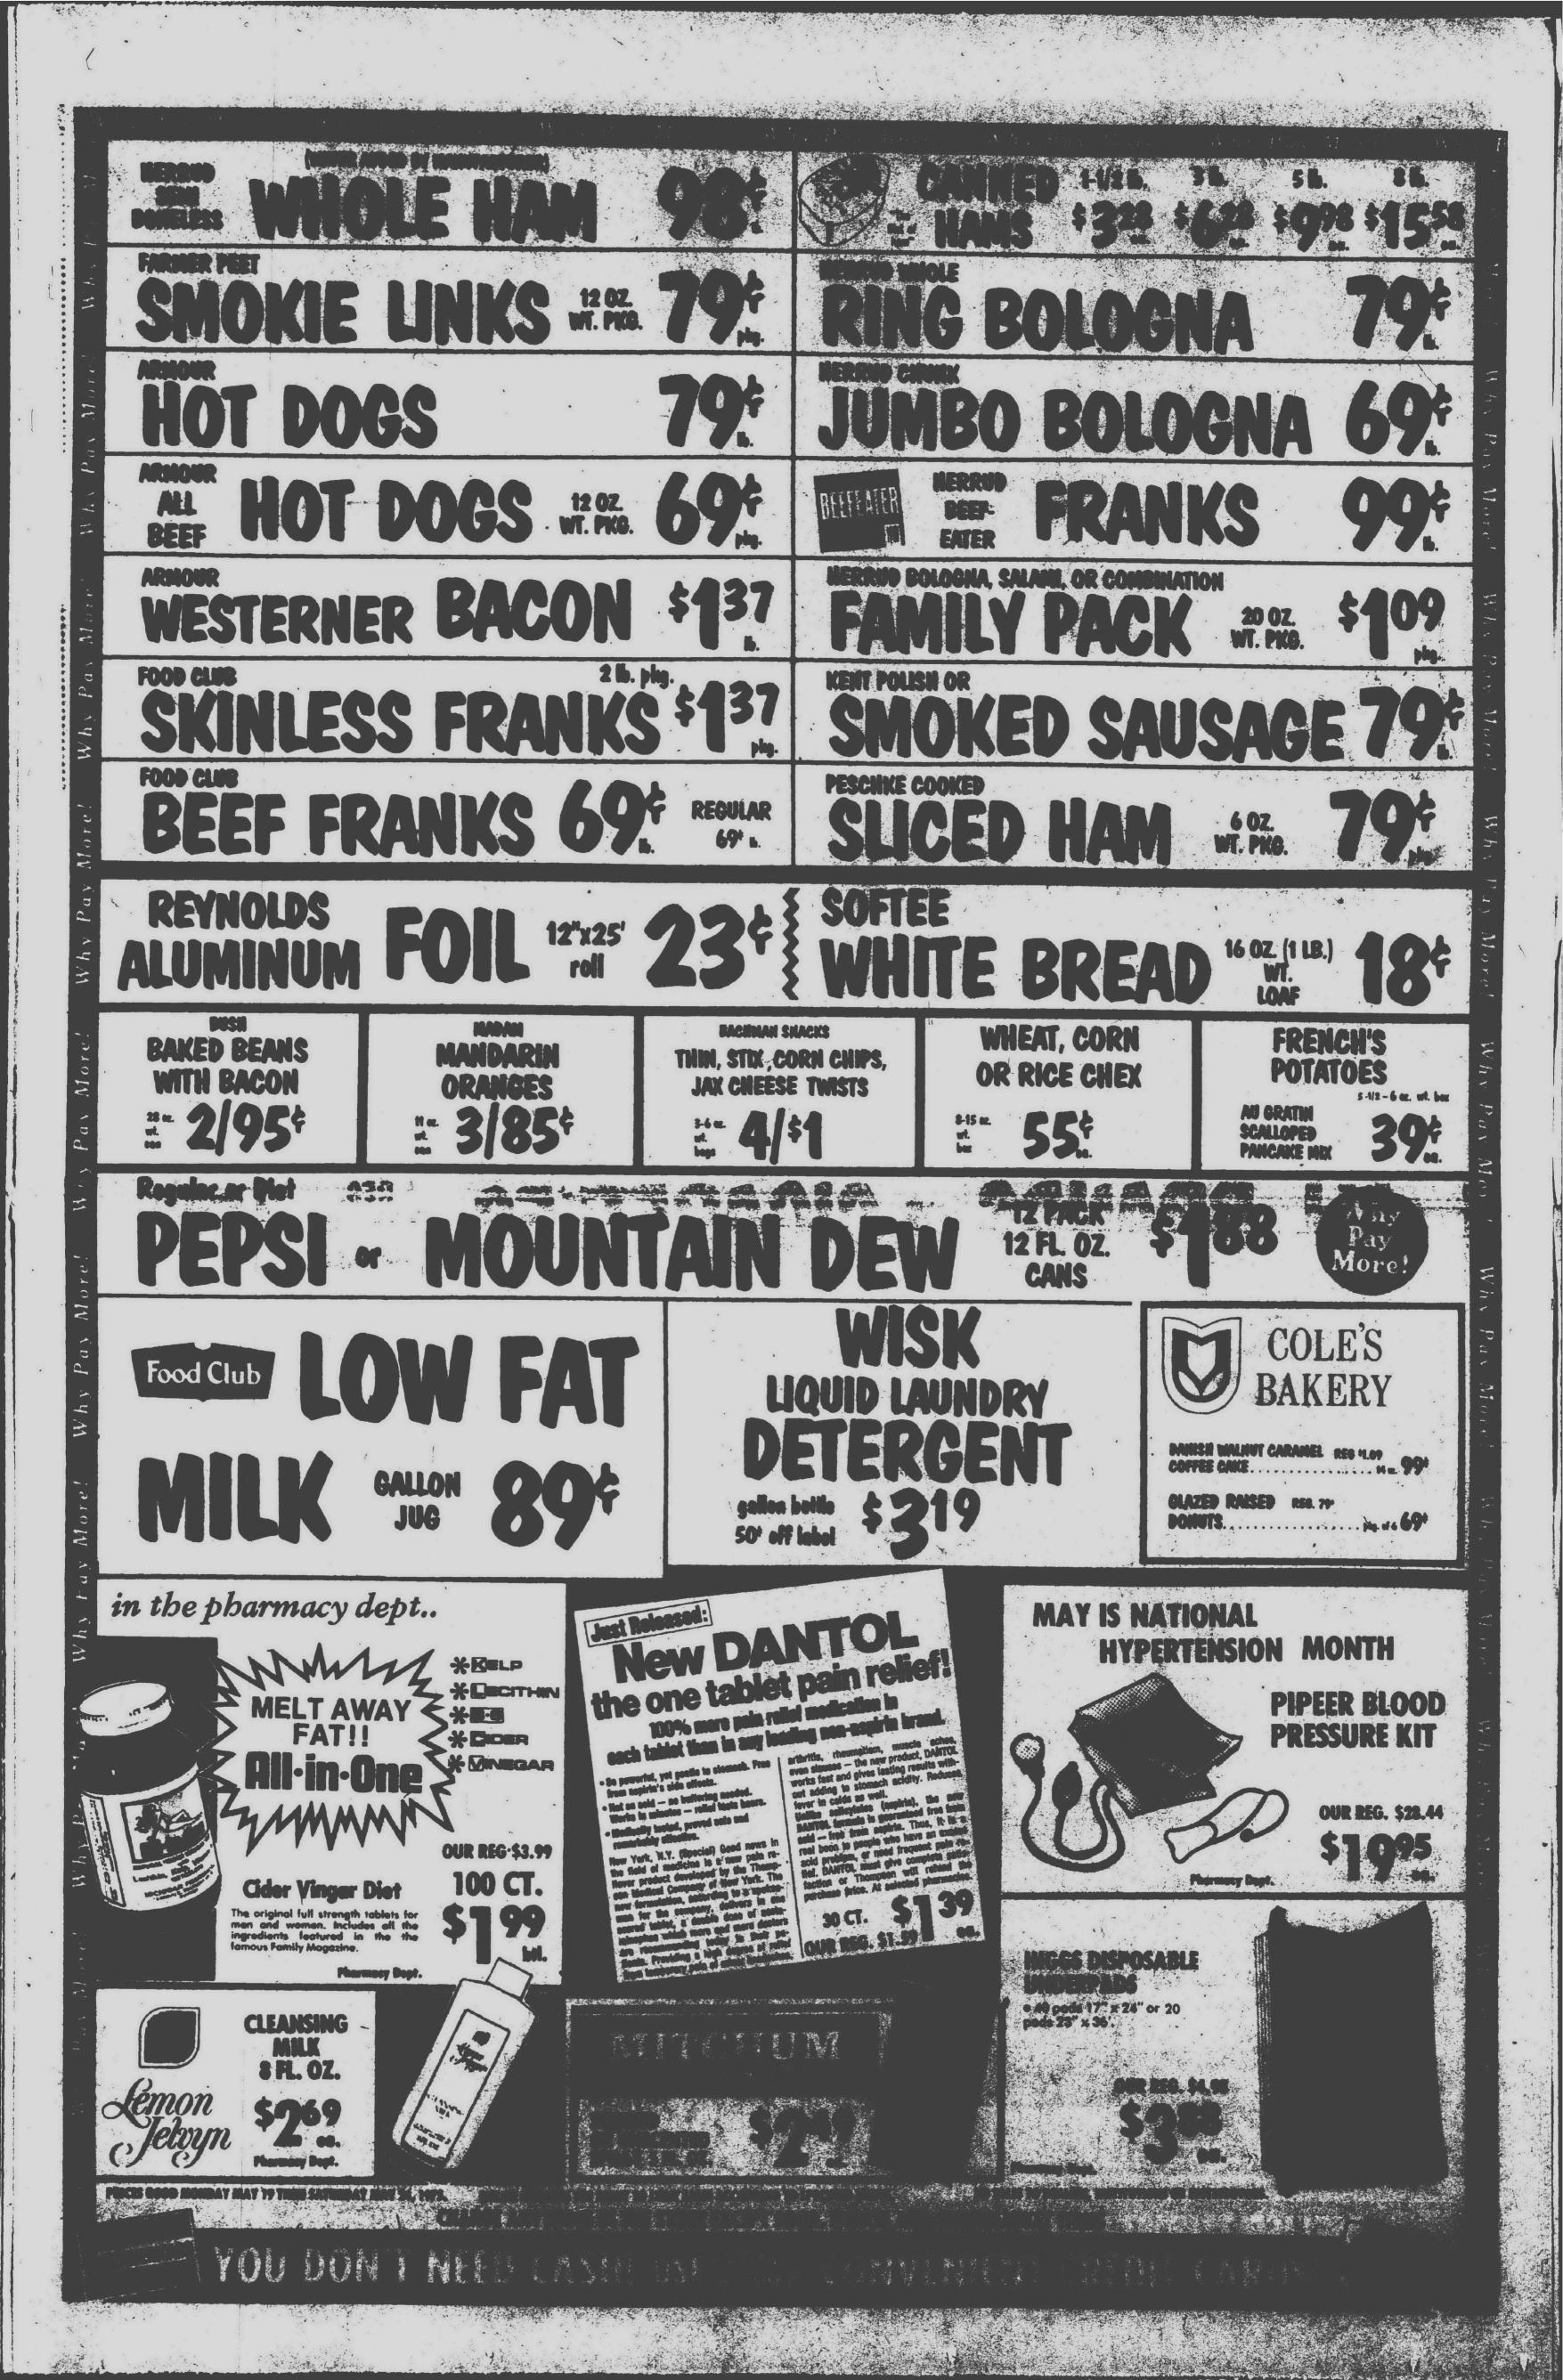

# Phserver SEcrentric

Volume 88 Number 68

Monday, May 19, 1975

Plymouth, Michigan

26 Pages

Fifteen Cents

Opposition to the possible purchase crease the hazard of crashes." com- sults has been set for May 28, at 7:30 businessmen who use the airport have and expansion of Mettetal Airport by mented the Plymouth resident. Canton Township is growing.