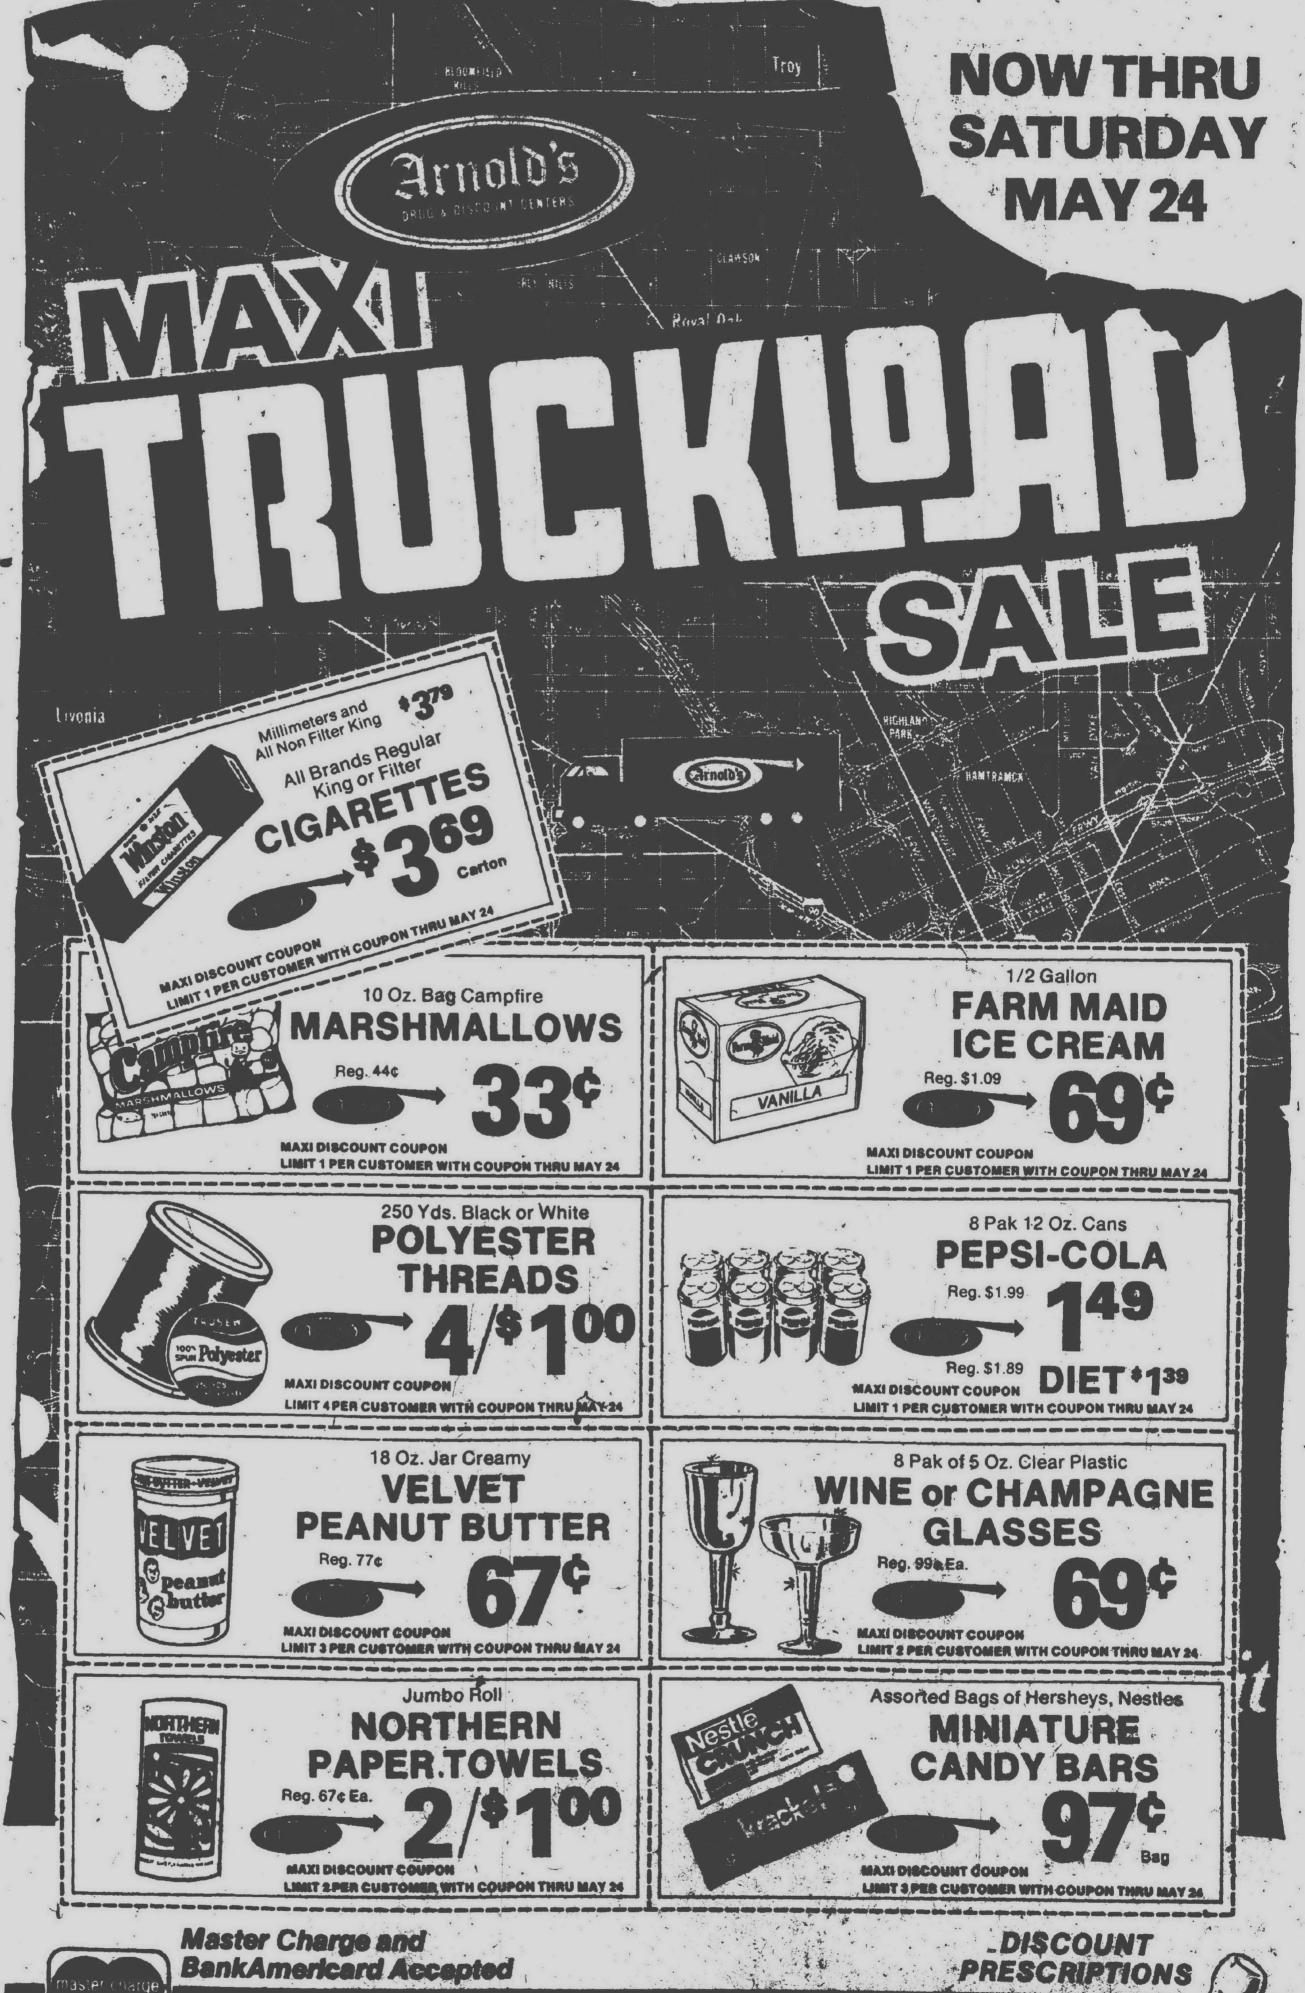

ficlating. Arrangements were handled by the Fred Wood Funeral Home. Burial was in Resthaven Cemetery, Louisville, Ky.

Mrs. McCres was a retail clerk for the Fred Sanders stores. She is survived by her husband, Hillward; sons, Michael McCrea, and Dale and Larry Abell; a sister, Mrs. Ada Tinnell; brother, Walter Jackson; and five grandchildren.

LOUIS W. TELCK

Services for Mr. Telck, 66, of 14736 Ingram, Livonia, who died May 6, were at the Fred Wood Funeral Home and St. Maurice Catholic Church with the Rev. Fr. Thomas J. Cain officiating. Burial was in Holy Sepulchre Cemetery.

Monday, May 19, 1975

Mr. Telck was a Ford Motor Co. employe in quality control.

He is survived by his wife, Virginia; daughter, Rosemary; son, John; and sister, Mrs. Lucille Kranker.



THE OBSERVER & BCCENTRIC



Eden Cemetery.

Mr. George retired in 1962 after 40 yunrs as a Ford Motor Co. maintenance employe.

He is survived by his wife. Laura; a son, Wendell; daughters, Mrs. Frances Oldford and Mrs. Evelyn Ochenas; a brother. Rogers; six grandchildren and one great-grandchild.

ROBERT L. BARKSDALE

Services for Mr. Barksdale, 48, of 15430 Hubbard, Livonia, who died May 5, were held at the R.G. and G.R.

### Y opens pool to unemployed

A swimming period for the families of unemployed persons in the area of the Northwest YWCA. 25940 Grand River, is announced by the branch.

On Fridays from 4 - 5 p.m., beginning May 23 and continuing through August. a stub from the family unemployment check will be sufficient for admission. No membership or pool fee will be required during that hour.

Those wishin