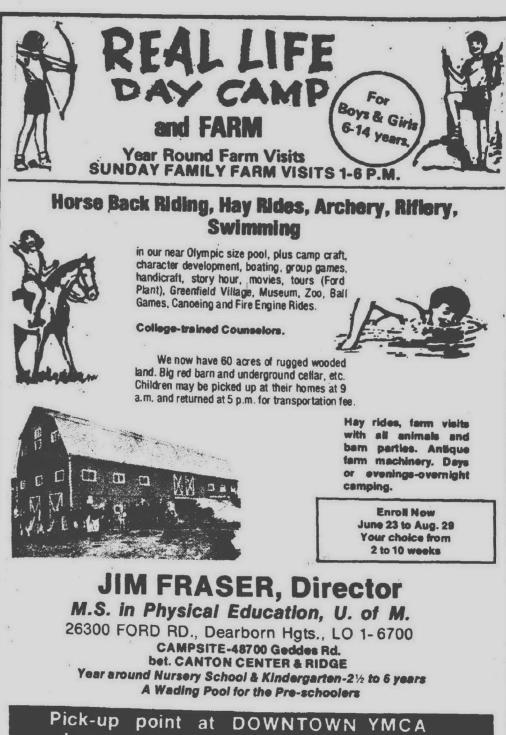

enough exposure to computers to know what they can do.'



WAITING FOR AN ANSWER from the computer are juniors Lisa Doud (left) and Cindy Martens. (Staff Photo by Bob Woodring)

tive, logical process of problem solving, a computer class might eventually replace geometry just as Latin has vanished from the schools as a language base.

LEARNING to use a computer has

another practical advantage-as a career opportunity. Several members of a computer think." Pam Sutton said.

math course at Stevenson High mentioned computer programming as a and he told me a lot about them. I'm possible college major.

"I liked math, so I took the com- I go to college."

puter classes as just another math class. It gives you the chance to "My dad used to work with them,

thinking of going into that field when



Leave approx. 8 a.m.- Return 5 p.m.



ZOET MAINTAINS that computers serve as a strong motivational learning tool.

"The students operate them all the time. You seldom see students fighting to get into the library. But the computer really turns them on.'

In addition to school hours, computer time is available at Franklin High School from 6 to 10 p.m. week nights. Smith knows of students who rent their own terminals for home use and another student who has built a terminal from a kit for \$300.

He estimates that the district could use six terminals at each high school and two at each junior high, but the district cannot afford the cost.

IF THERE IS a drawback in the use of computers, Zoet feels it is that some students are turned off by the computer's demand for preciseness.

"Students