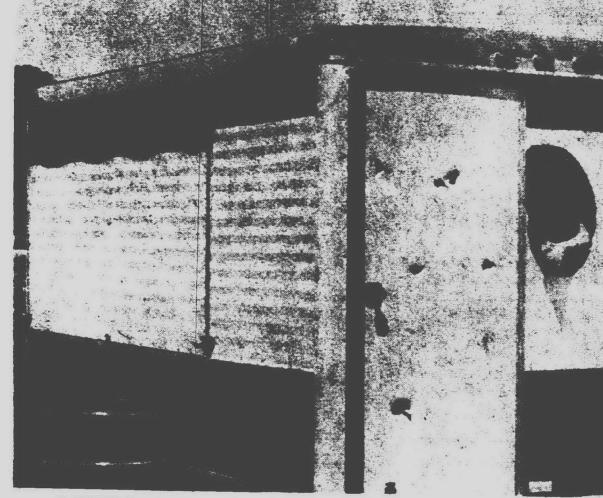

A GAPING HOLE was ripped out of a trailer by vandals at Plymouth Township's Recreation Site housing equipment for the Plymouth Community Junior Baseball League. League

Vandals hit little league storage trailer

PLYMOUTH TOWNSHIP-Armed with a pair of tinsnips and wearing some rather large boots, vandals broke into a storage trailer of the Plymouth Community Junior Baseball League over the weekend taking more than \$200 in equipment, candy and baseball cards.

According to the league's secretarytreasurer, Jeanne Goodrich, the intruders took several boxes of candy, two boxes of baseball cards, an umpire's face mask and chest protector, and five dozen baseballs.

in the trailer at rear and escaped with \$200 in equipment and

candy, leaving more than \$300 in damages. (Staff photo)

1.

secretary-treasurer Jeanne Goodrich estimates the total damage at close to \$500. (Staff photo)