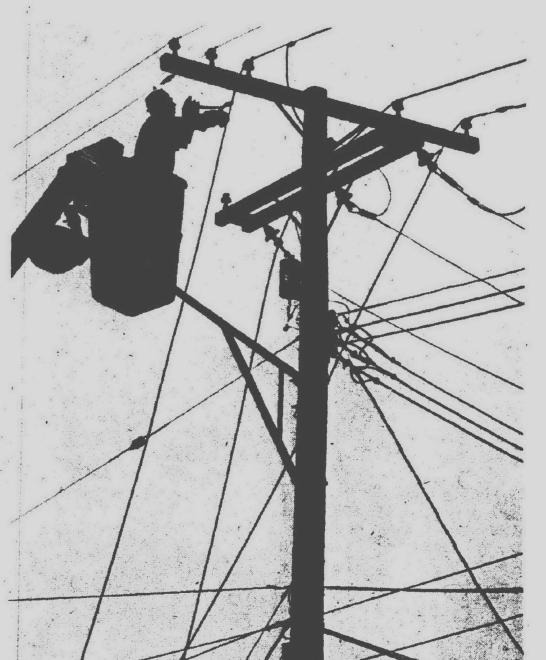

## Wind damage

HEAVY WINDS on Tuesday snapped an Edison line at the rear of Plymouth's Central Parking lot on Harvey Street. Late afternoon traffic was rerouted for more than an hour until Edison crews were able to trim the downed wires. No injuries were reported, and the incident caused no power outages.(Staff photo)