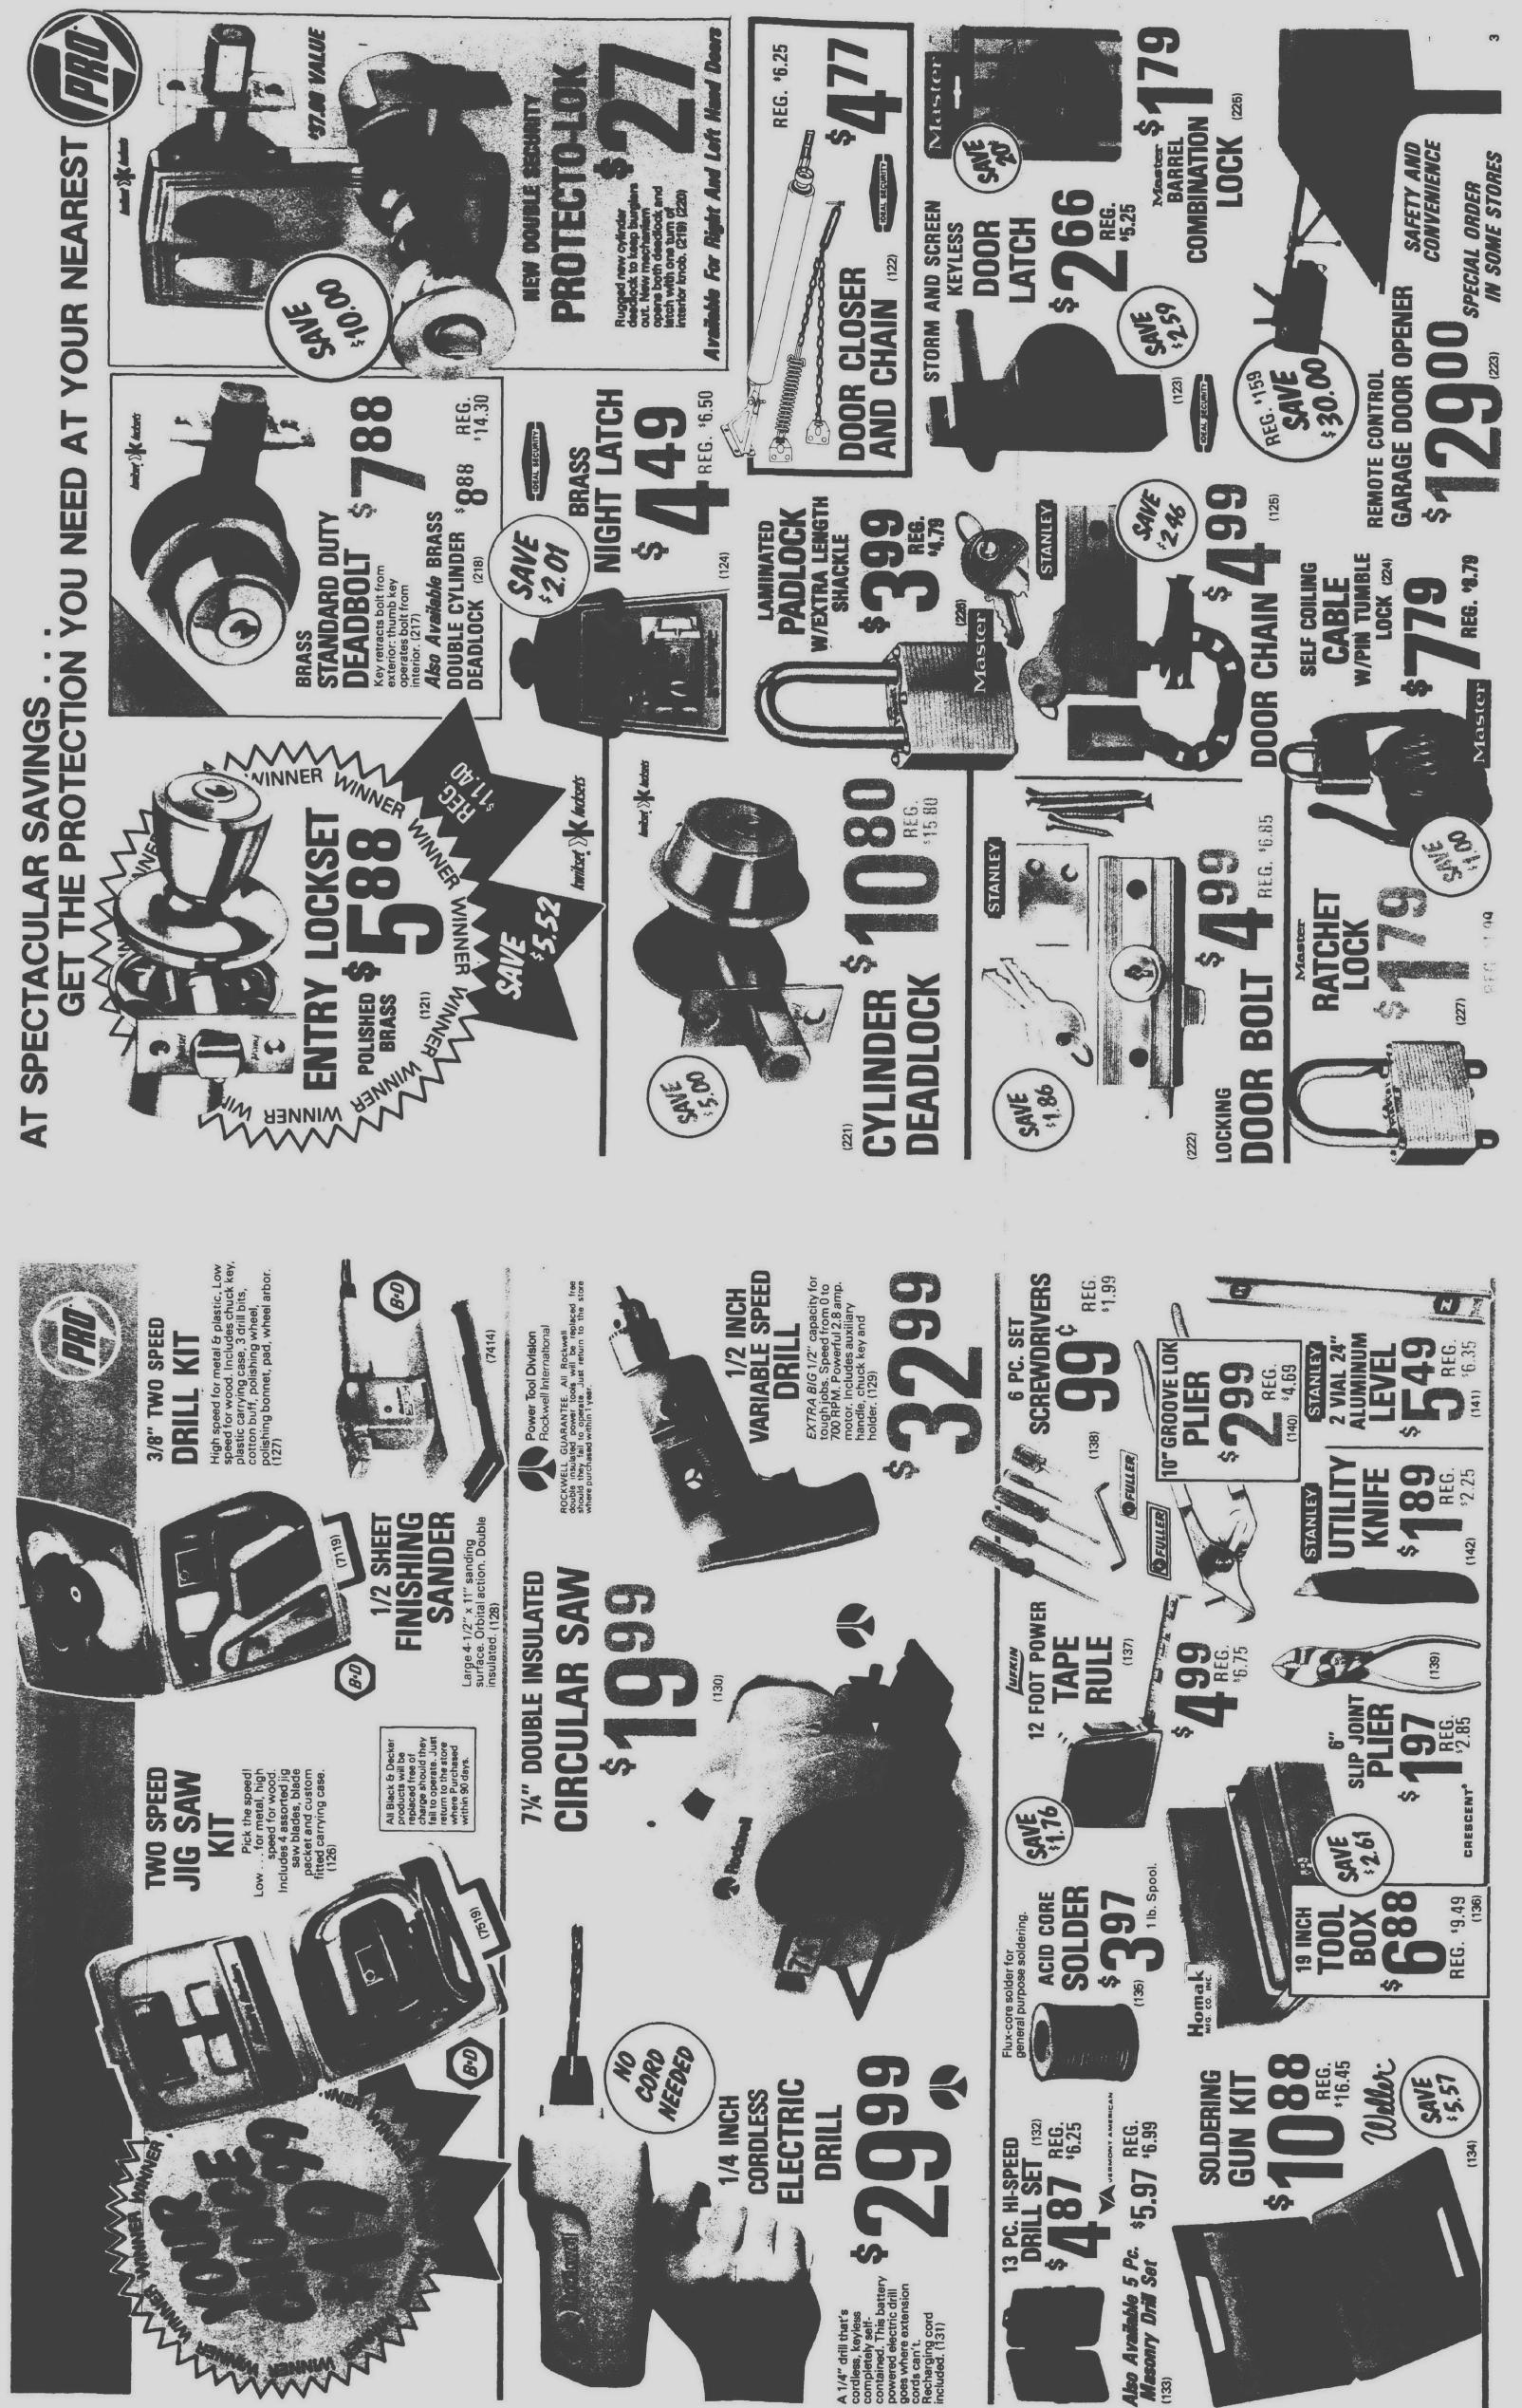

h, 2 courses. Unlimit-<br>ed golf, swim, tennis. Disney World 7<br>minutes. Week, month. Near n                                                              | WO bedroom modern cottage.                                                                                                                                    | gles, \$65 UP. Good for general or<br>professional use or Manufacturers S<br>Rep. Now vacant and ready for or-                                    | Adams Sq., B'Ham 642-2022                                                                                                                                                           | MATURE RESPONSIBLE male c<br>lege senior will house sit while y                                                                            |

•















|