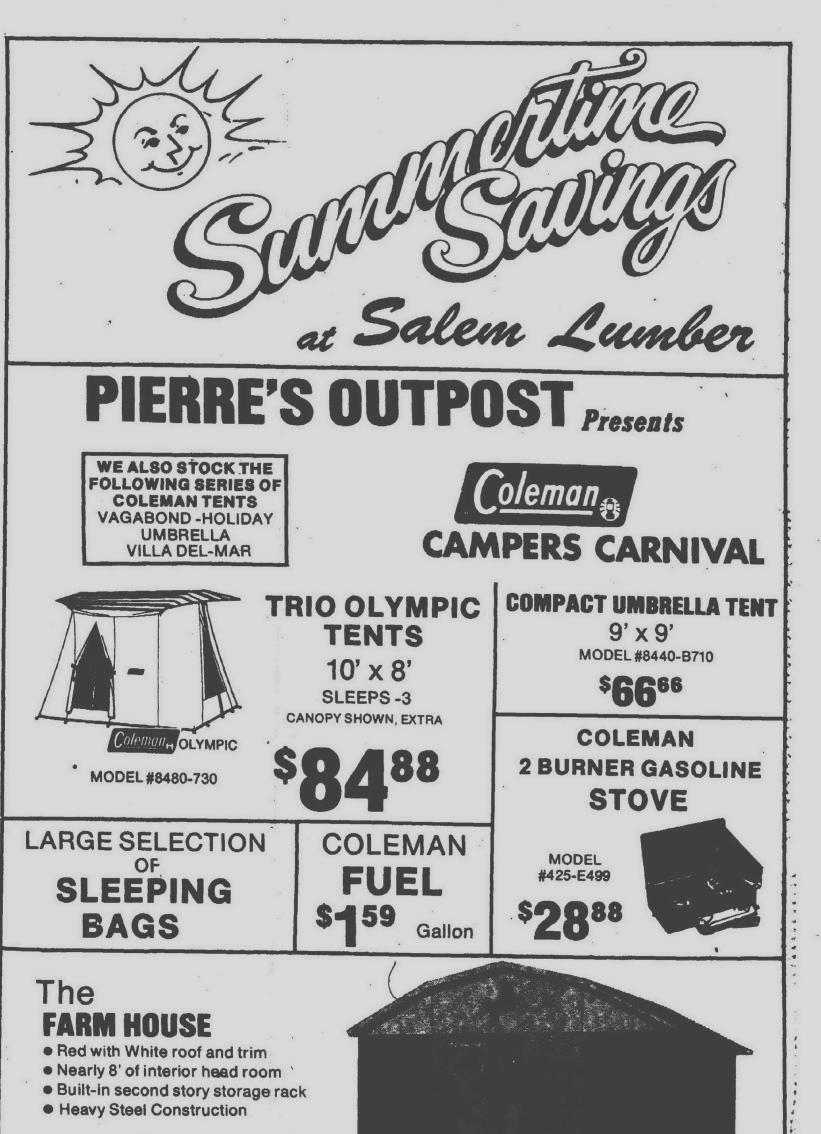

th yarrow under their pillow in order to dream of their future mates.

Fernseed gathered on Midsummer Day, and properly used, was said to make men invisible. Shakespeare referred to this custom in "Henry IV" Part I: "We have the receipt of fern seed. We walk invisible."

My grandmother always allowed us to stay up late on June 21 to watch the fairies dance at midnight. Wrapped in blankets, because June nights in northern Michigan can be cold, we would sit quietly beneath the trees watching the open field across the way.

The older folks had told us so many tales about fairies and elves dancing beneath the moon at midnight that I could almost imagine I really saw them, although my brother always ment of Ms. Ruth Goldman as interim said they were just lightening bugs in the tall wet glass.





Maybe you'd like to watch for them yourself on this Midsummer's Night. But don't be too disappointed if you don't see them; those fairies may be using the fernseed.

Why Pay More! 🗧

MEIJER

SHAG TILE

by Armstrong.

The self-adhering

squares are per-

fect for the do-ityourselfer, even a

beginner. Easy to

install, economic-

al, look great. 12"

PACK OF 6

INDOOR

OUTDOOR

CARPET

by Armstrong. Lets you

be practical, indoors and

out. Long wearing, stainresistant, will stand up to

a hosing with water time

after time. 12' width.

56

x 12".

hy

Pa

4

Mo

re

-

Why

Pa

4

Mo

re!

Why

Pay

Mo

re

.....

Why

Pa

4

Mo

¥

\$288









Thursday, June 19, 1975 THE OBSERVER & ECCENTRIC (P-15A,R,W,G-11A) \*13A

## Russian residing in Livonia swaps fish stories

#### By DAN McC