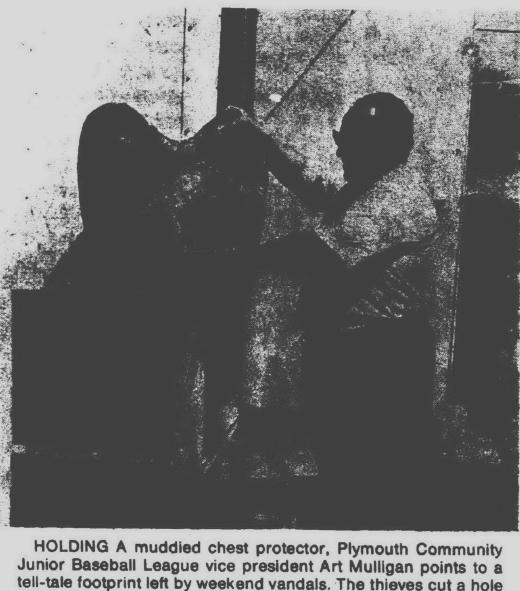

in the trailer at rear and escaped with \$200 in equipment and

candy, leaving more than \$300 in damages. (Staff photo)

1.

secretary-treasurer Jeanne Goodrich estimates the total damage at close to \$500. (Staff photo)

Graduation ceremonies will begin at 8 p.m.-a special time for Plymouth Canton, which is graduating its first class of sen-

School officials recommend

Mrs. Goodrich speculated that the vandals made their entry sometime Sunday evening after a heavy rain. Large muddy footprints were left on the front of two chest protectors left lying on the floor when the vandals left.

PCJBL vice president Art Mulligan said damage to the trailer hit close to the \$300 mark. He said part of the damage would be covered by insurance, but the remainder of the loss would have to come from league funds.