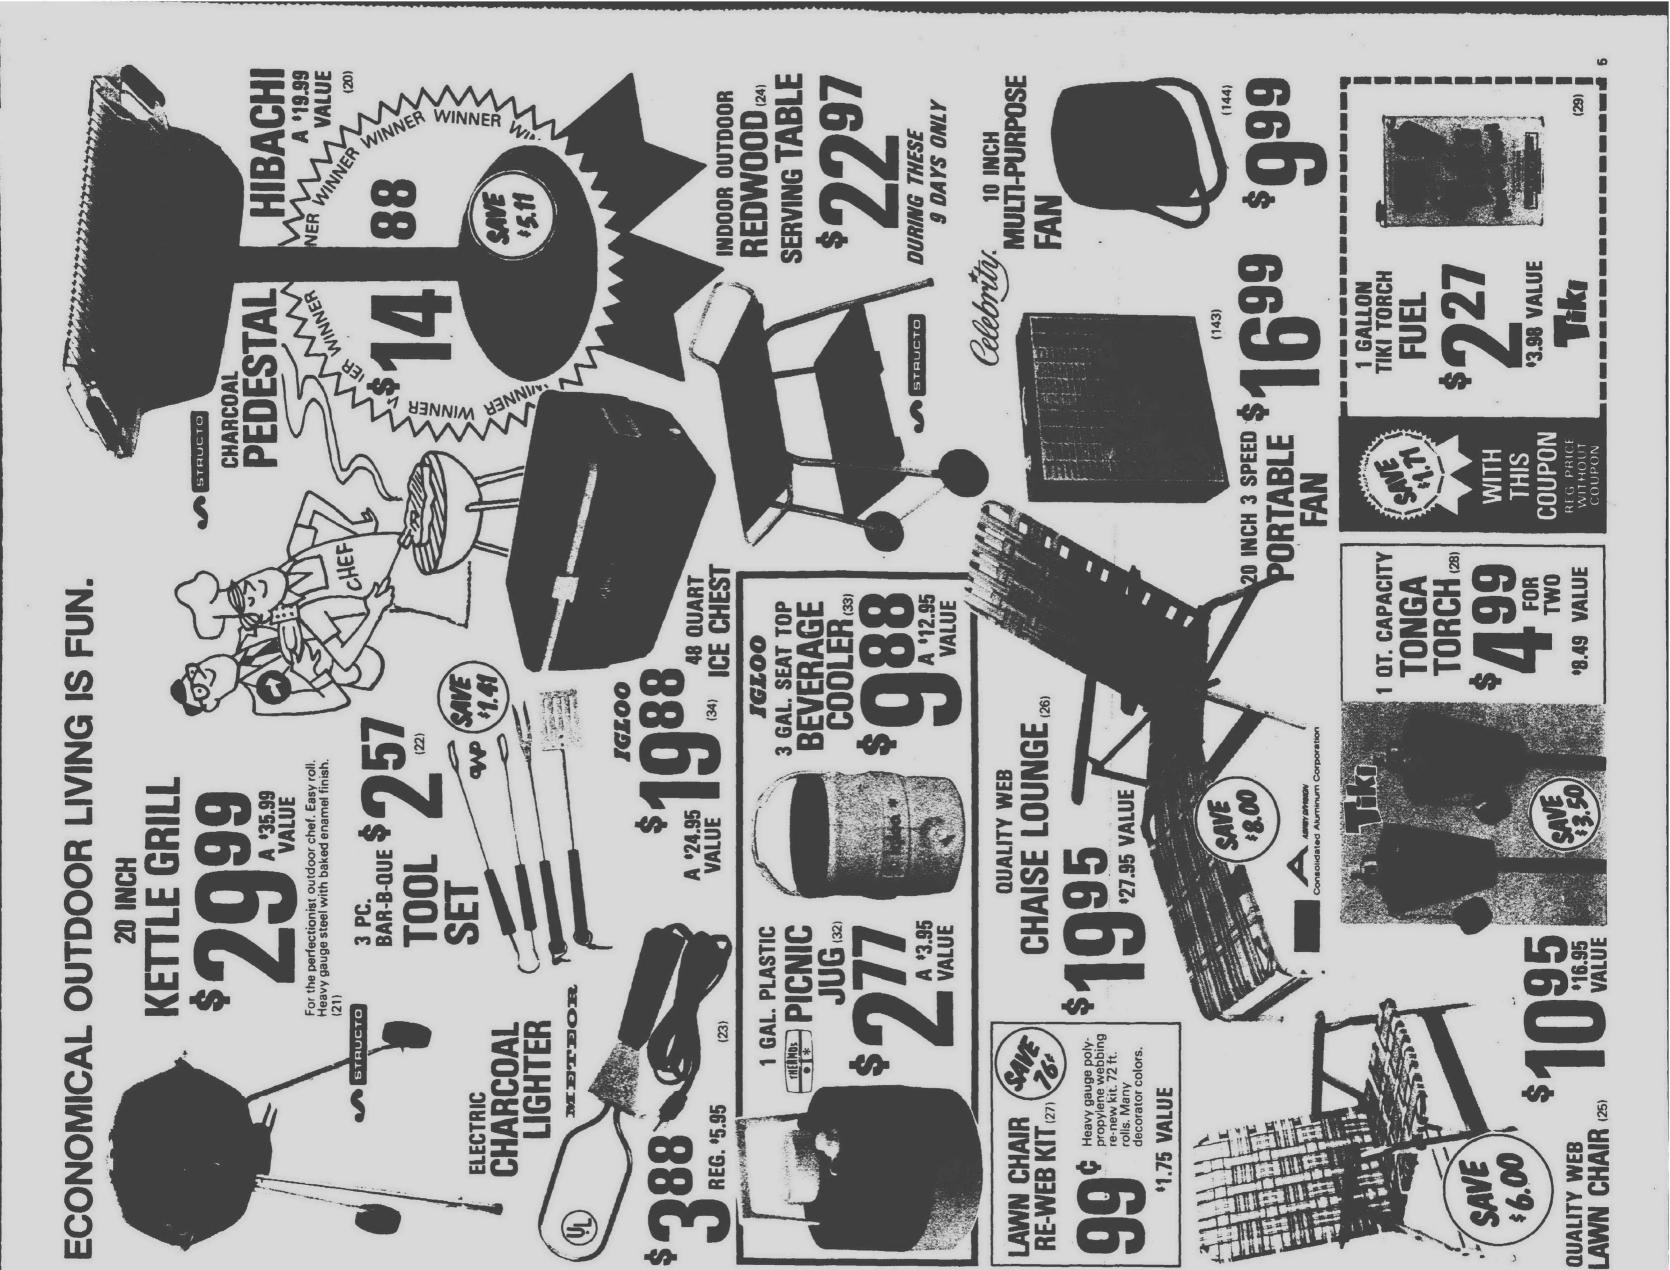

courses. Unlimit-<br>ed golf, swim, tennis. Disney World 7<br>minutes. Week, month. Near n                                                              | WO bedroom modern cottage.                                                                                                                                    | gles, \$65 UP. Good for general or<br>professional use or Manufacturers S<br>Rep. Now vacant and ready for or-                                    | Adams Sq., B'Ham 642-2022                                                                                                                                                           | MATURE RESPONSIBLE male c<br>lege senior will house sit while y                                                                            |

•















|