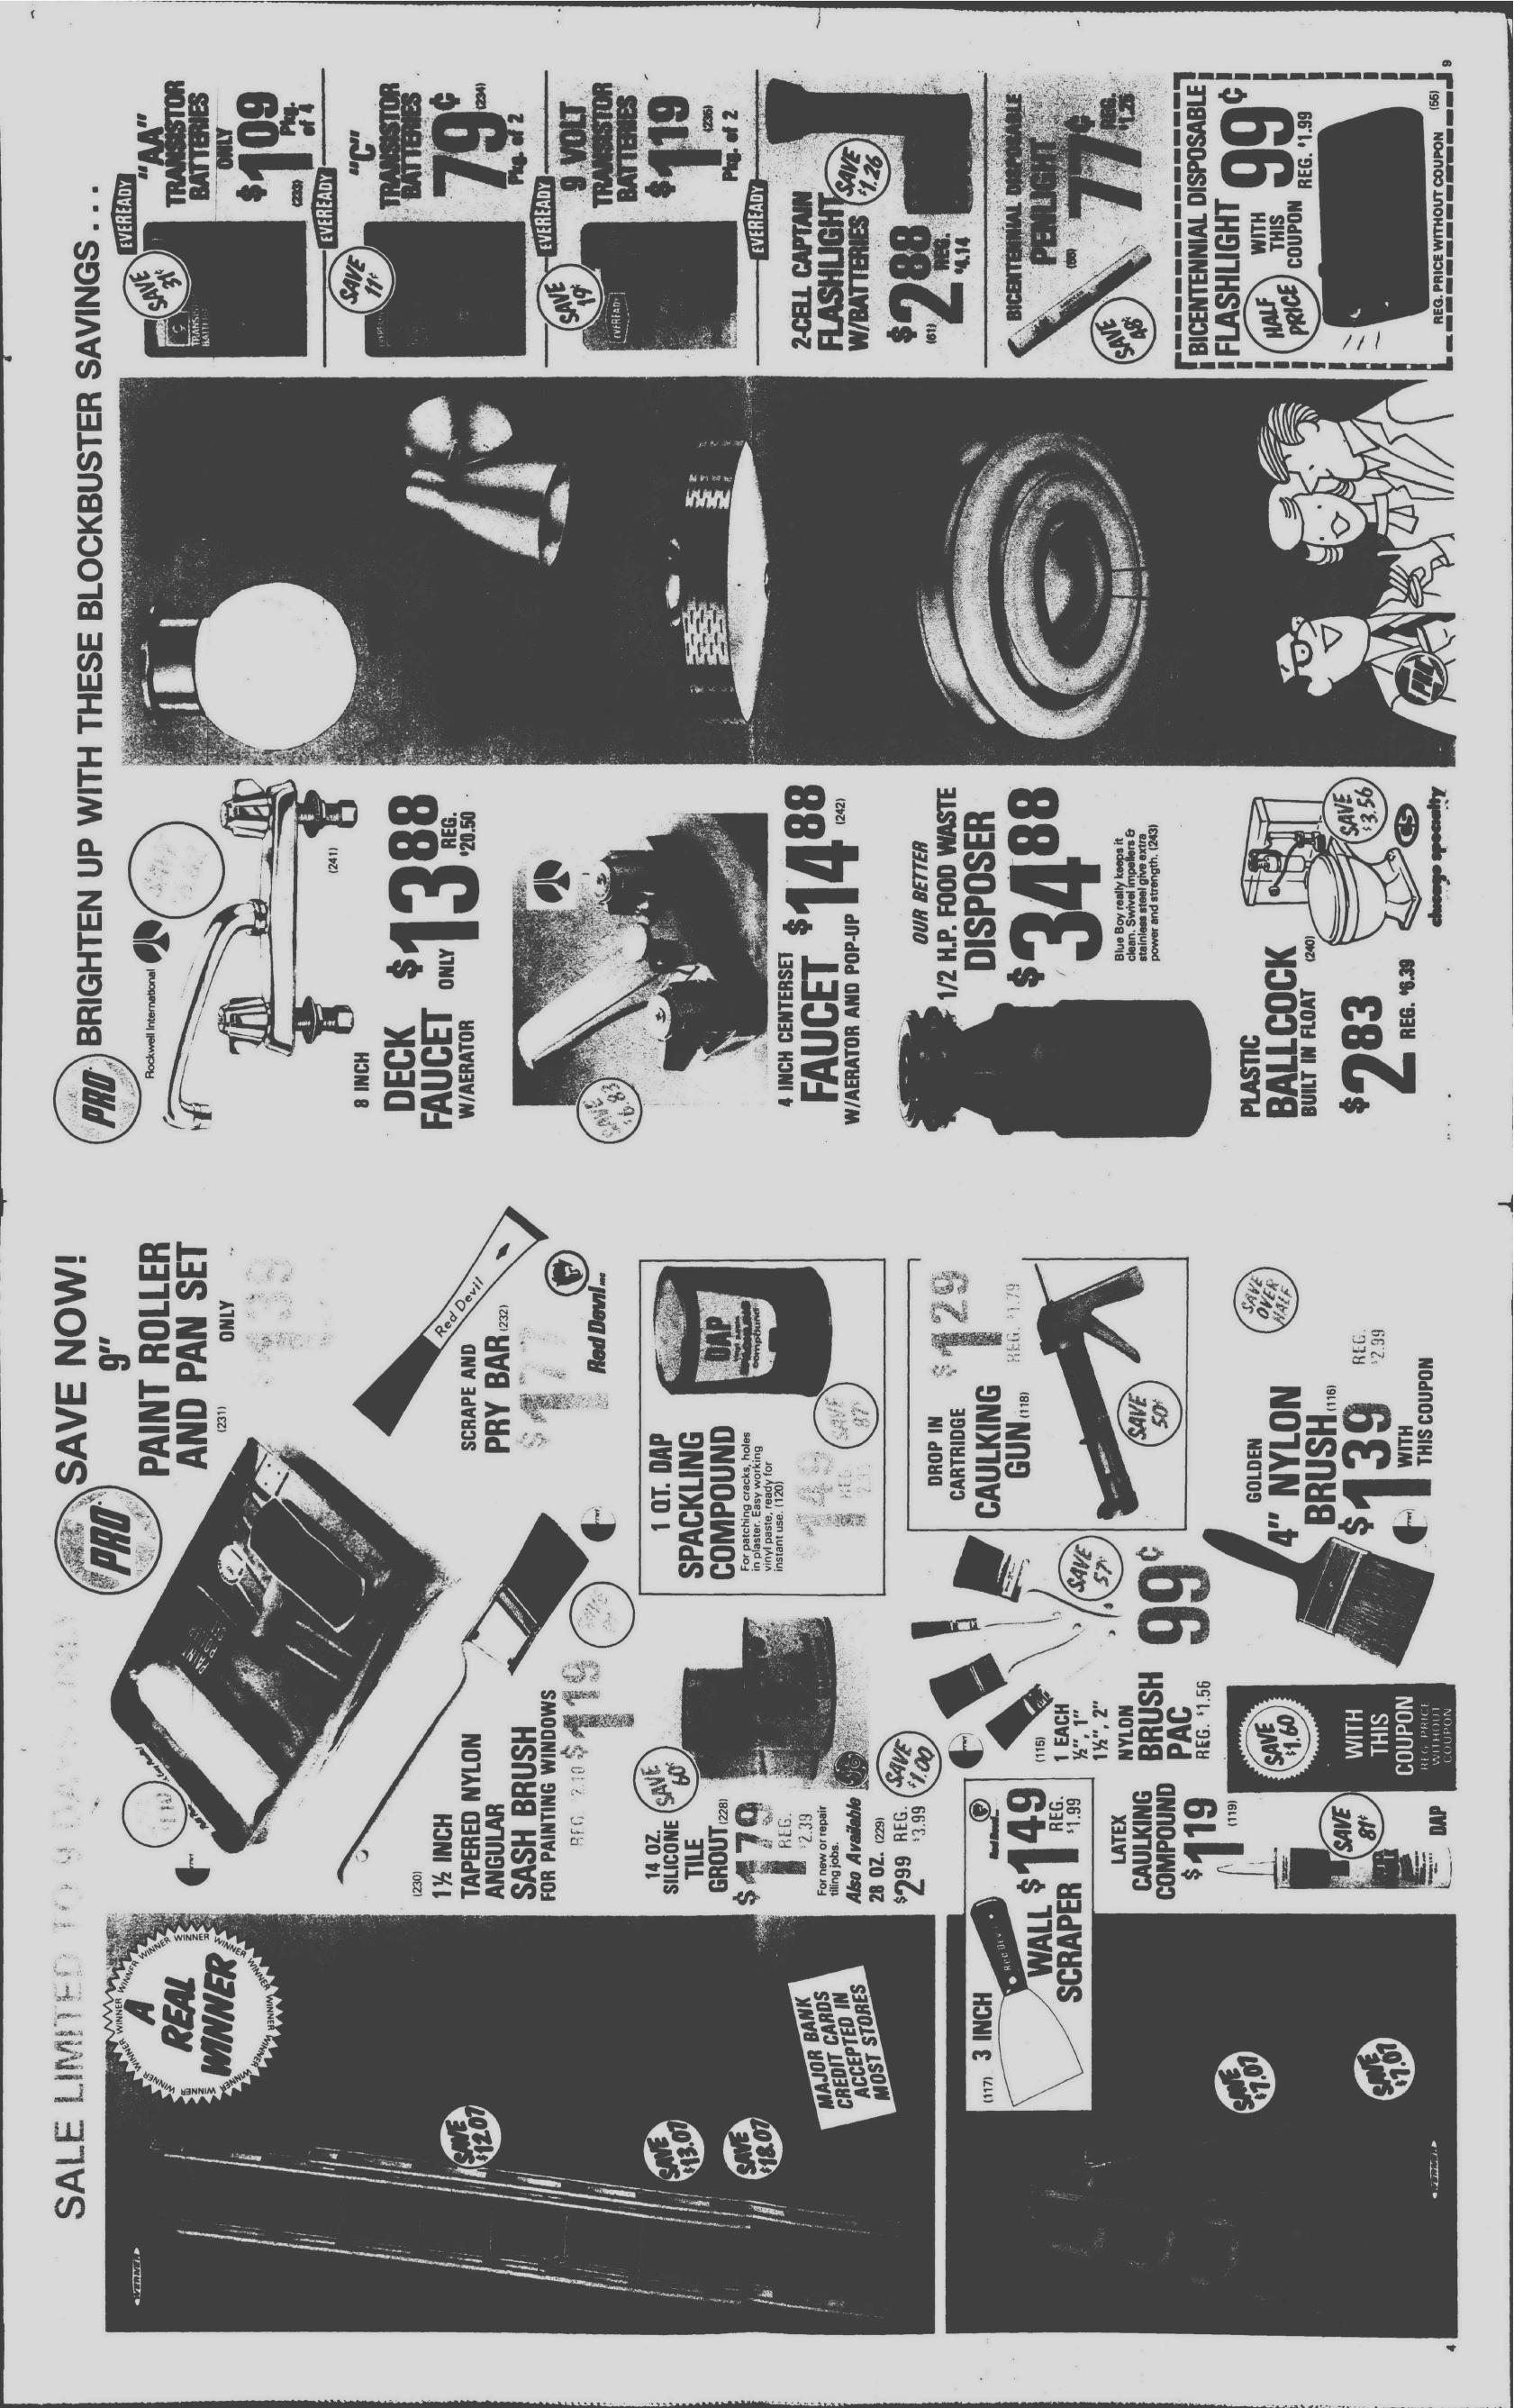

2 courses. Unlimit-<br>ed golf, swim, tennis. Disney World 7<br>minutes. Week, month. Near n                                                              | WO bedroom modern cottage.                                                                                                                                    | gles, \$65 UP. Good for general or<br>professional use or Manufacturers S<br>Rep. Now vacant and ready for or-                                    | Adams Sq., B'Ham 642-2022                                                                                                                                                           | MATURE RESPONSIBLE male c<br>lege senior will house sit while y                                                                            |

•















|