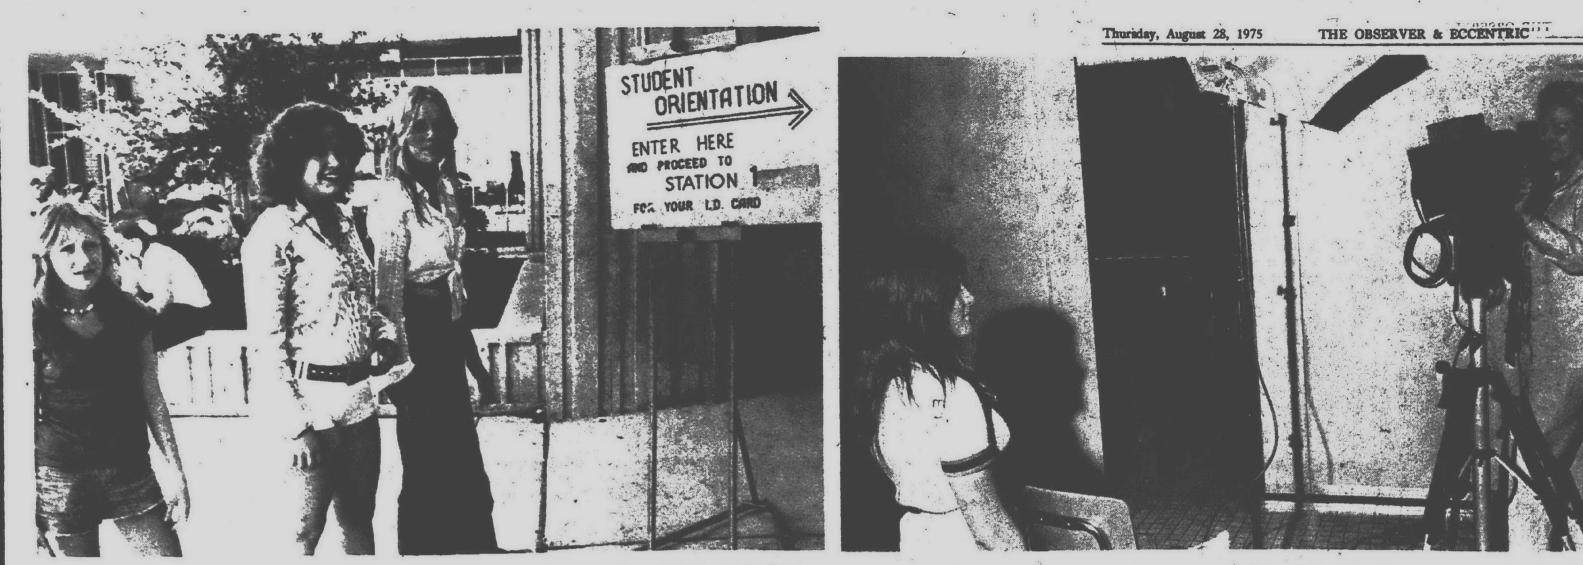

ON THEIR WAY to register at Plymouth Salem High are these ninth graders (from left) Terri Bourton, Cindy Dewyer and Sandy Dan-

The state of the second st

sby. The girls are all residents of Canton Township.

AN IMPORTANT part of preparing for return to high school classes is being photographed for ID cards. Over at Canton High School, Toni Forbing, a ninth grader, has her picture taken by Photographer Thelma Kranz. (Staff photos by Maurie Walker)

# Getting ready for opening of school