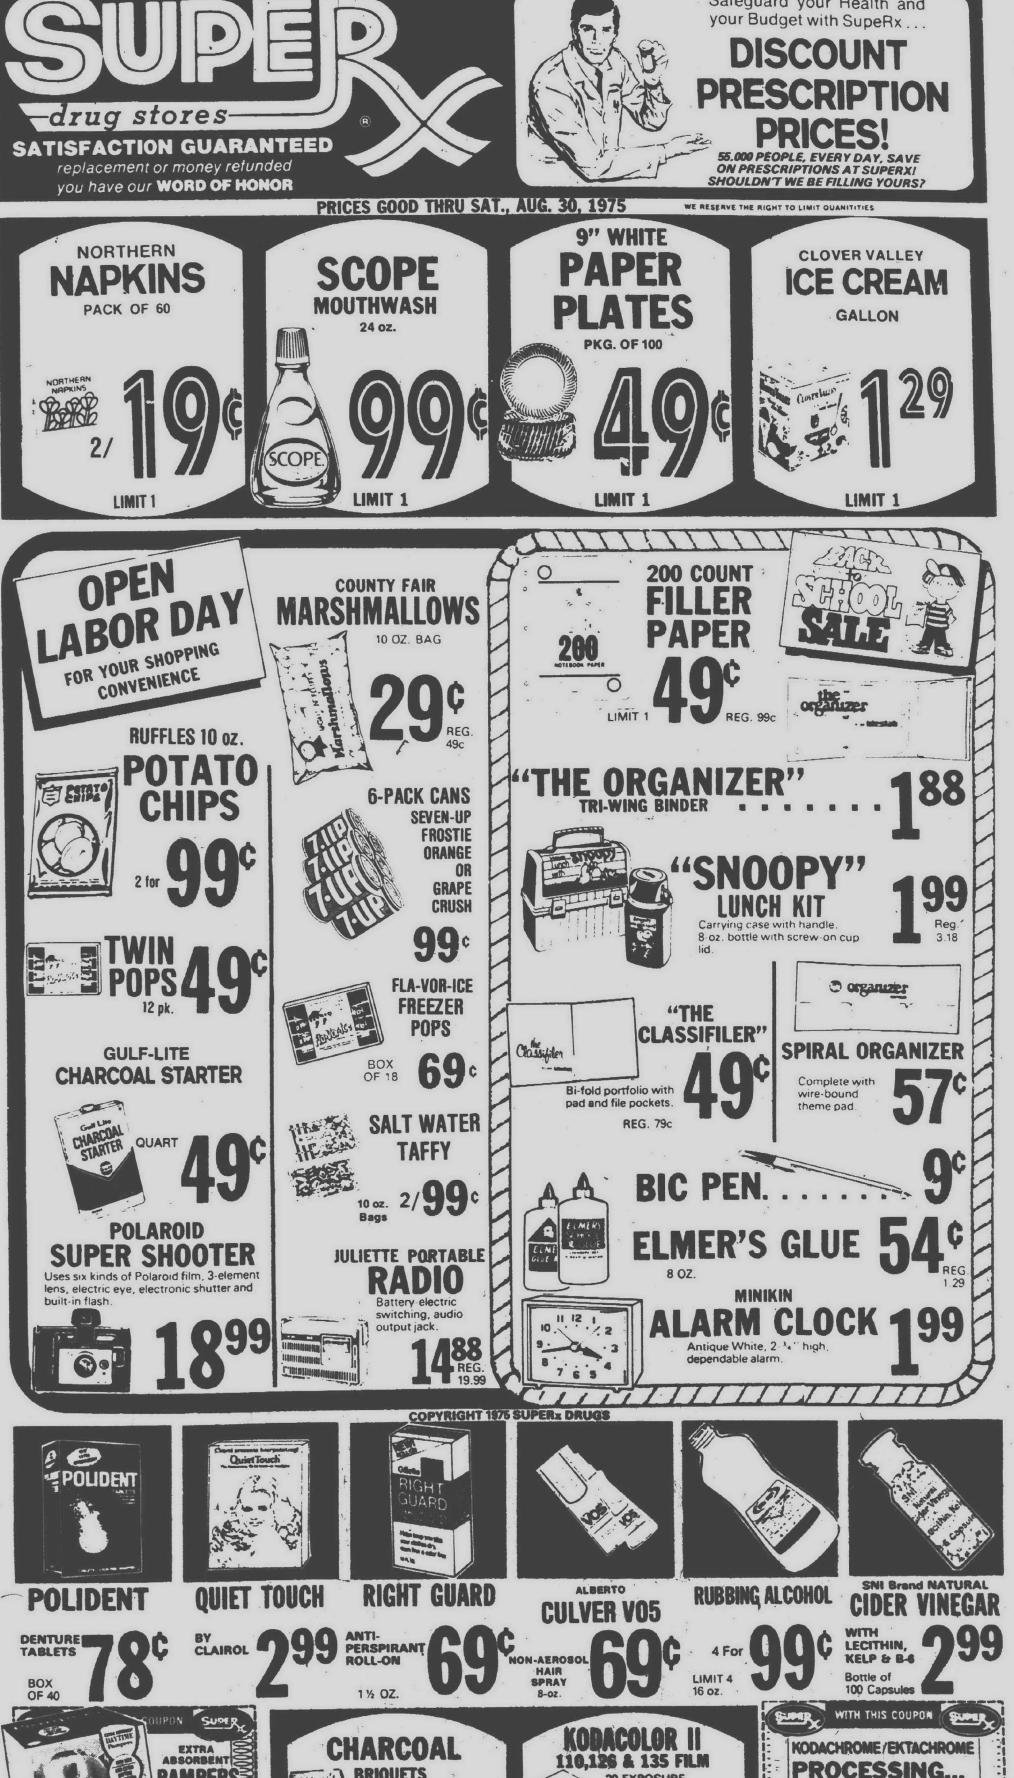

uarter at Ashmore College in Willmore, Ky. Miss Murphy is the daughter of Mr. and Mrs. William Murphy of Plymouth.

Suzanne Kinsler, daughter of Mr. and Mrs. Robert Kinsler, 9350 Southworth, Plymouth, graduated summa cum laude from Michigan State University. She received a BA in marketing and maintained a 4.0 point academic average.

SUZANNE KINSLER

### JOHN CARVEY

John E. Carvey of 774 Beck Road has been accepted as a freshman at Wheaton College, Wheaton, Ill. He is the son of Mr. and Mrs. Vernon F. Carney and a graduate of Faith Academy, Manila, Philippines.

SALLY E. THIMM

Sally Thimm has been awarded an academic scholarship by Western Michigan University in Kalamazoo. Miss Thimm lives at 44702 Clare Blvd. She is a junior at WMU.



CALL FOR

OUR

LOW PRICE

**RCA CLEARANCE SALE** 



ALSO: Marcella Dodes, an RN with degree from Mercy School of Nursing, staff nurse: Michael Gorzen, BA from from: Pat Gorman, who had taught in-U-M. science at Pioneer; Marsha dustrial arts at Canton; Mary Nehrl-Hoff, MA from U-M, math at Centen- ing, Salem; William Sands, who had nial Educational Park (CEP); Laurie been on a leave of absence for study. Howe, BA from Michigan State Uni- from East Middle, to remain in versity, business education at Canton; Japan; Mary Ann Thorne, Ibister Ele-Janine Kateff, BA from EMU, art, mentary; and Anthony Vadino, who math and industrial arts at Pioneer;

BA from WMU, sixth grade math and science at East Middle.

**RESIGNATIONS** were accepted had taught biology at Salem.



### **Purchase Our 6 Year** \$1,000 Minimum Certificates **Insured To \$40,00