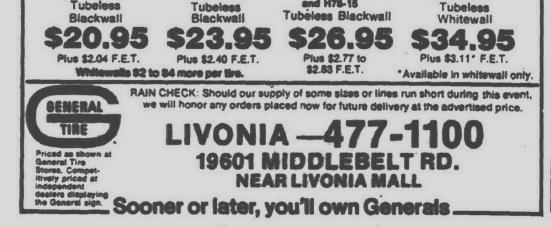

tive Annual Yield

Now, the highest interest allowed by law on insured savings -and the highest ever paid by First means an initial investment of Federal Savings of Detroit-is yours \$1,000 will grow to \$1,584.96 in our 73/4% per year Certificate Savings Account.

in 6 years.

Deposit \$1,000 or more for 6 years and we'll pay and compound your

interest quarterly for an effective annual rate of 7.98%. Which

What's more, your savings at Then sit back and watch it turn First Federal are insured to \$40,000

by the Federal Savings and Loan Insurance Corporation, an agency of the U.S. Government.

So put your money where the high interest and security is. into more money.

Federal regulations require a substantial interest penalty for early withdrawal from certificate savings accounts.







SIZE F78-14

SIZES H78-14 and H78-15

SIZE L78-15\*

Tubeless

In PLYMOUTH: Corner Main and Penniman, Phone 453-7400 • In WESTLAND: Wayne Rd. at Warren, Phone 425-7200 • In LIVONIA: Newburgh and 6 Mile Rd., Phone 427-8010 • In CANTON TWP: Ford Rd. & Haggerty Rd. 459-2520

- Conveniently located offices to serve you:-



## Observer&Eccentric classified ads

If you're fishing for savings, cast your net in the direction of The Observer & Eccentric Classified Section. Now you can advertise your unneeded household items with a Double Action Family Want Ad and save yourself a whopping \$2.00 off the regular price. Family Want Ads are the easy way to buy or sell in a hurry.

Double Action ads are a prize catch because you get double exposure while saving money. For only \$6.00, a 15word classi