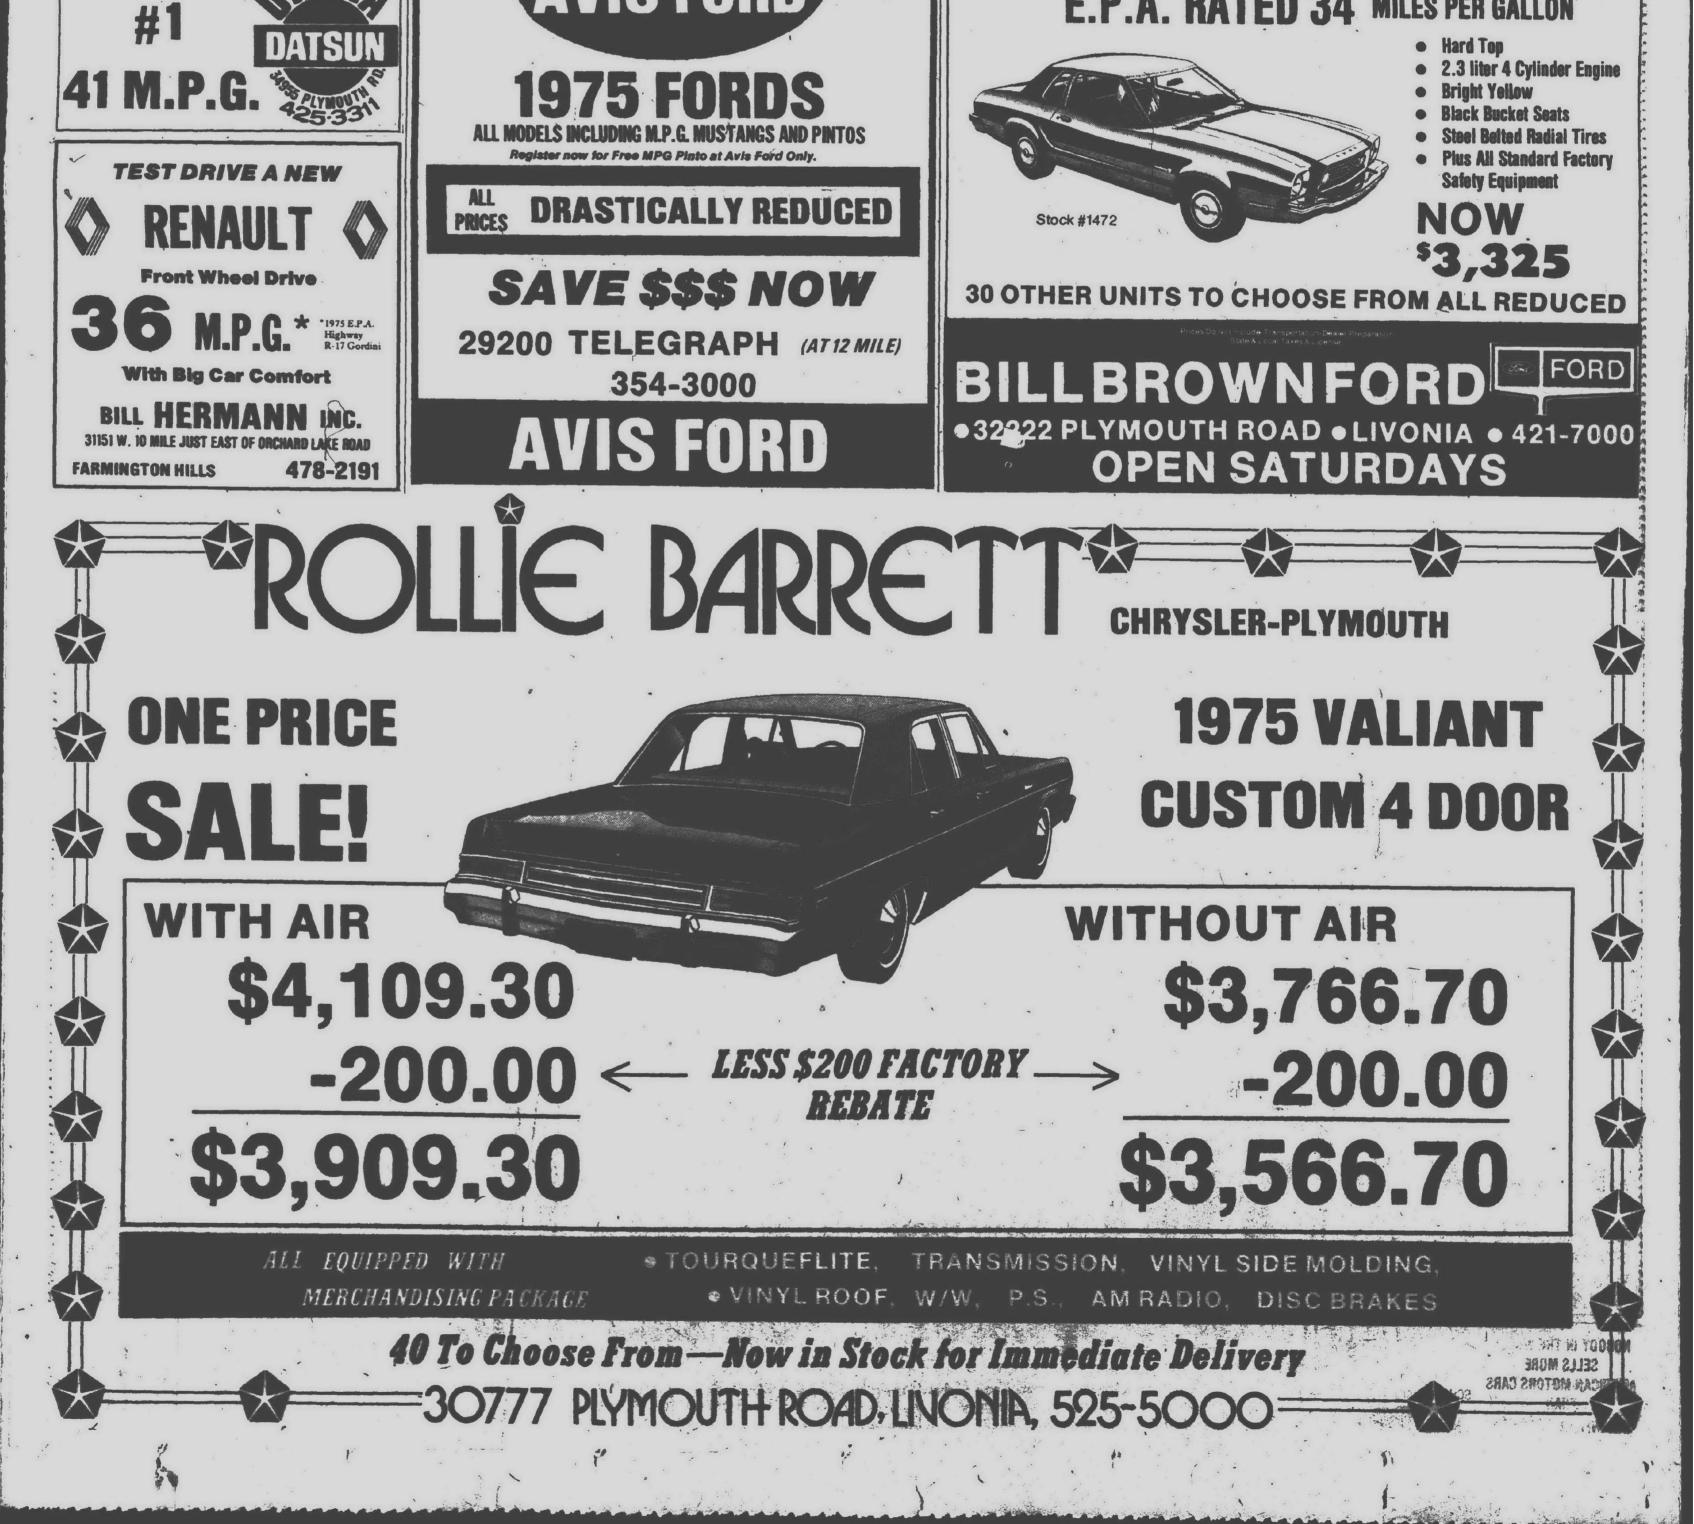

| IS FOR                                                                                                                                   |                                                                                                             | FP                                                                                                                               | A RATED                                                                                                                                          | 34 MILES PE                                                                                            | R CALLON                                                                                                                                         |



# 14C\*(P,C-16C,R,W,G-12C) THE OBSERVER & ECCENTRIC Thursday, August 28, 1975

| 876 Oklamitik                                                                                                                                          | 878 Plymouth                                                                                                                                          | 878 Plymouth                                                                                                                                          | 880 Pentiac                                                                                                                       | 880 Pontiac