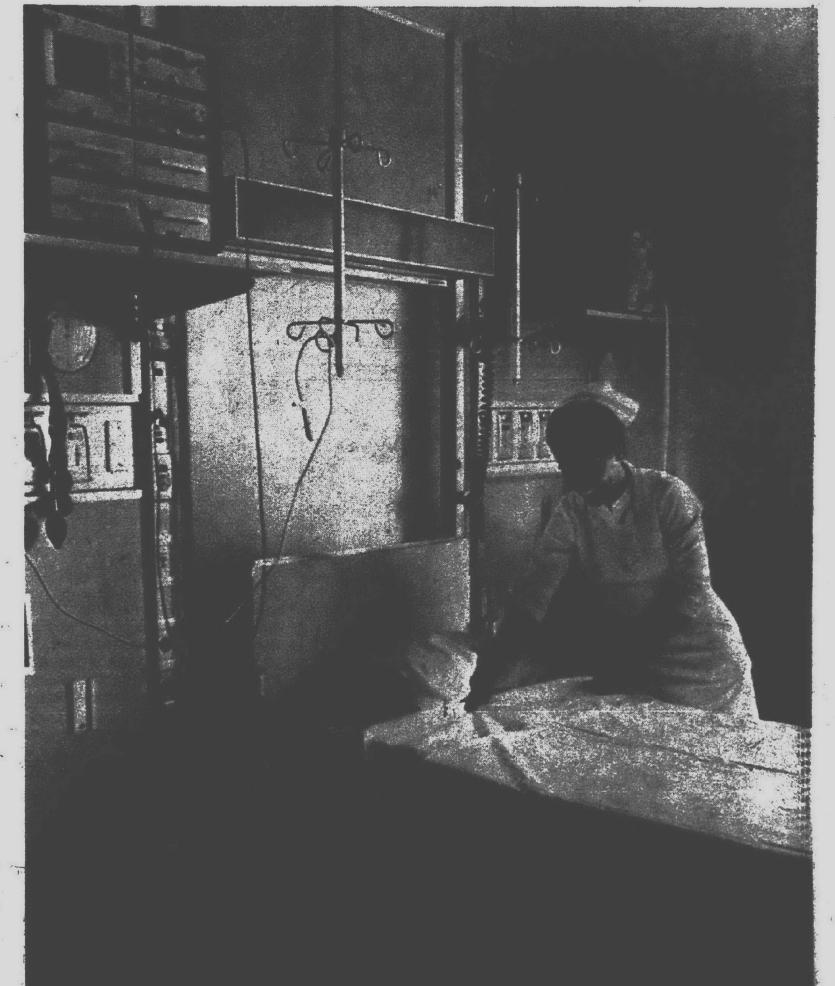

## Wayne County General intensive care unit battles crises

Nowhere in a hospital is the thread of

MRS. BRANNOCK is quick to answer what is the worst possible thing that could happen to a patient in IC. "Cardiac arrest," she says, listing a series of activities swiftly set into motion when a patient's heart stops. "An alarm goes off at the desk of the head nurse," she says. "Then a digital clock is activated to record the number of seconds that have elapsed since the heart stopped." A "code blue" is activated, alerting the head nurse and the trauma team, and sending a nurse to the patient's side with a portable "cardiac cart." If necessary, the heart is given "defibrillation" to shock it back into activity.

In addition, the hospital maintains a "trauma team," a special group of doctors and nurses who are ready at a moment's notice to perform emergency surgery in crisis situations.

In fact, everything in intensive care is geared to a crisis situation and a series of contingencies that could otherwise prove disastrous.

**Story: DENNY COFFMAN** 

The trauma team can perform operations right in the patient's room, if necessary, because each IC room is large enough to accomodate operating personnel and paraphernalia.

But if time is not critical, the patient can be wheeled to an operating room just a few feet down the hall. Special medication is ready in the hospital pharmacy, located at the other end of the hall.

EVERY HOSPITAL facility-manpower, machine or medication-is within easy access to the patient and his team of doctors and nurses.

The intensive care lifeline is a group of television monitors in the reception and head hurse area in the IC lobby. Each monitor is connected to one of 12 rooms and is on at all times to provide a view of the patient, who can communicate with the nurse by intercom.