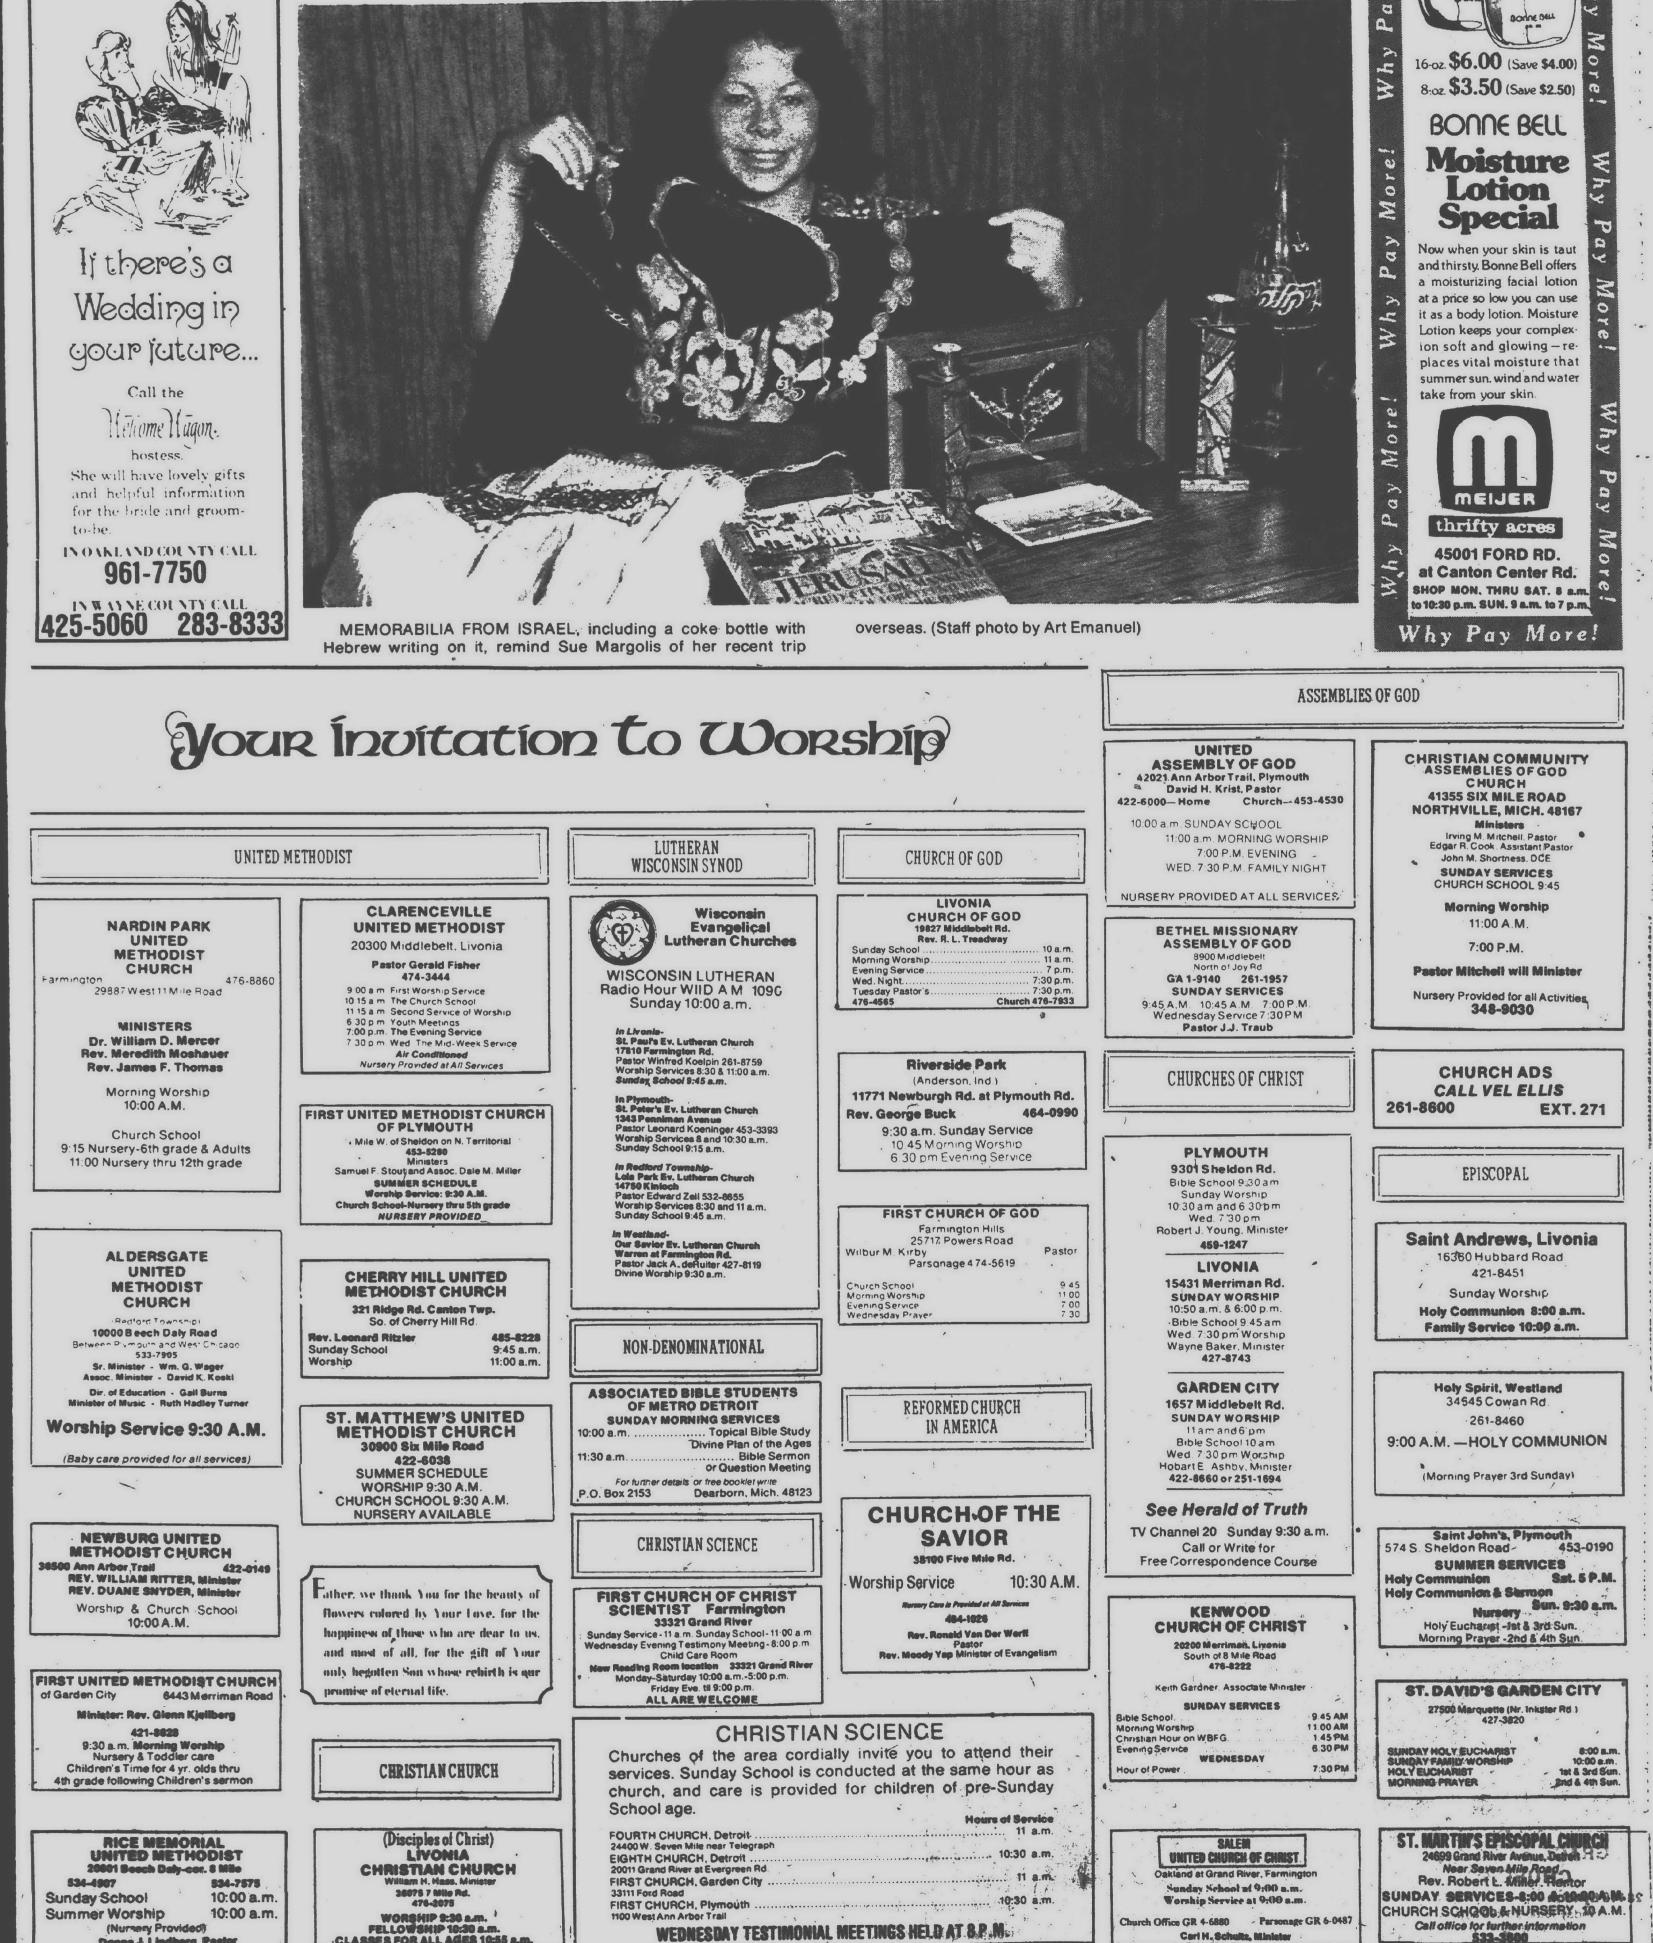

zed how beautiful a desert can be," Sue said. "We hiked through beautiful canyons. We'd be walking along and suddenly see a small spring which made everything around it green.

"David Ben Gurion, the former prime minister of Israel, was buried there. It was also the site at which "Jesus Christ Superstar" was filmed.

areas.

swim, play soccer and basketball and go to the movies.

But Sue was also aware that "Their whole life is being ready for war."

"People my age look forward to going in the army because they want to fight for their country," she added.

SUE FELT SHE LEARNED a lot about other people in her visit to Israel

with another.

VA



Infants need

The children belong to parents who are in the process of making a decision on whether to allow them to be released for adoption.









Ł

## If you're in business and don't know one of these people, perhaps there are people, perhaps there are people who don't know

All of which means that these are the sales people for the Observer & Eccentric Newspapers. They are a top-notch team and know that making a profit these days isn't as easy as it once was for a business person.

AND THEY KNOW HOW TO HELP YOU.

"If you advertise regularly in your hometown newspaper, you've surely spotted the friendly face that calls on you once or more each week, BUT IF YOU DON'T RECOGNIZE ANYONE, THEN IT'S YOU WE WANT TO TALK TO.

Your Observer & Eccentric advertising team is made up of specialists who are interested in people like you. They can take what you have to sell and put it into an attractive ad and get it in a section of the new