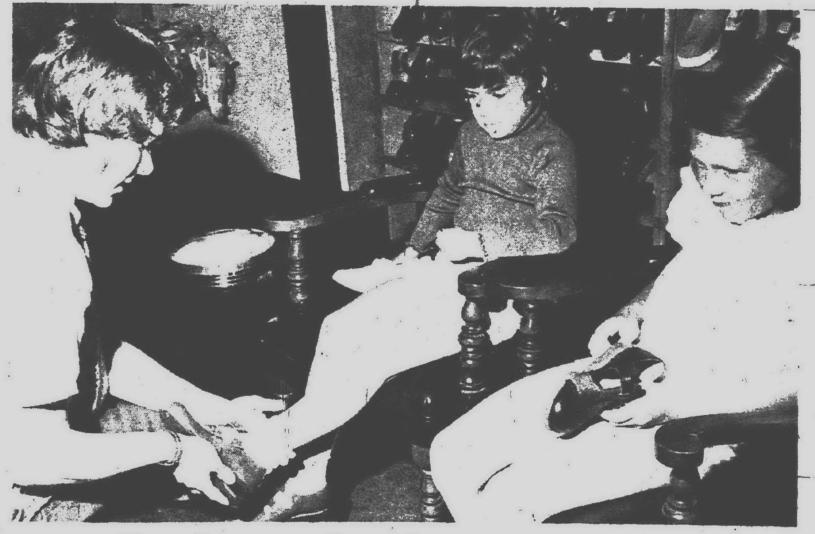

### **MICHAEL CURTIS**

Army PFC Michael E. Curtis, son of Gerald E. Curtis of 1788 Rainier. has been assigned as a repairman with the 101st Airborne Division at Ft. Campbell, Ky.

THE PROJECT HELP van, sponsored by National Bank of Detroit, will be at Main and Penniman Saturday, Sept. 6, from noon to 9

in crime prevention.

The van will be located near the

downtown Plymouth NBD office at

Penniman and Main from noon to 9

p.m. Saturday, Sept. 6, and from 10 a.m. to 6 p.m. Sunday, Sept. 7.

Aim of the Project Help GMC mo-

bile van is to help reduce the losses

caused by crime. Project Help is pre-

sented by NBD as a community serv-

DURING ITS FIRST year of oper-

ation, including a 1974 visit to the

Plymouth Fall Festival, some 12,000

persons visited the van which made

more than 70 appearances throughout

the Detroit metropolitan area.

ice project for residents.

p.m. and Sunday, Sept. 7, from 10 a.m. to 6 p.m. The van is filled with information on crime prevention for residents and businessmen.