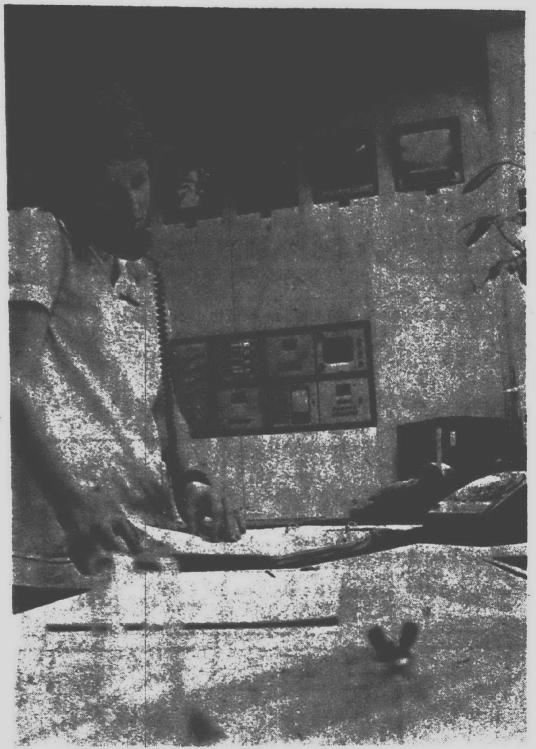

JUANITA BRANNOCK, area supervisor of the WCGH intensive care unit, checks a patient's chart as monitors and oscilloscopes keep her informed of each patient's present condition. Digital clock, at center, réading "000," marks the elapsed time after heart failure occurs.

**CODE BLUE** 

JOANNE LERN RN of Canton Township checks a dual cardiotracer which gives a detailed EKG profile.

## Wayne County General intensive care unit battles crises

Nowhere in a hospital is the thread of

MRS. BRANNOCK is quick to answer what is the worst possible thing that could happen to a patient in IC. "Cardiac arrest," she says, listing a series of activities swiftly set into motion when a patient's heart stops. "An alarm goes off at the desk of the head nurse," she says. "Then a digital clock is activated to record the number of seconds that have elapsed since the heart stopped." A "code blue" is activated, alerting the head nurse and the trauma team, and sending a nurse to the patient's side with a portable "cardiac cart." If necessary, the heart is given "defibrillation" to shock it back into activity.

"OUR SINGLE room set-up is different from that of any other hospital," says Juanita Brannock, IC area supervisor. "We have a one-to-one nurse-to-patient ratio, and each nurse assigned to IC is specifically trained in intensive care techniques."

EVERY HOSPITAL facility-manpower, machine or medication-is within easy access to the patient and his team of doctors and nurses.

The intensive care lifeline is a group of television monitors in the reception and head hurse area in the IC lobby. Each monitor is connected to one of 12 rooms and is on at all times to provide a view of the patient, who can communicate with the nurse by intercom.

The desk can obtain an instant blood pressure reading for each patient on a digital counter and can read his electrocardiogram on an oscilloscope located below the monitors.

EACH IC room has an open, uncluttered appearance, mainly because all instruments and testing devices are recessed into a wall panel near the patient's head.