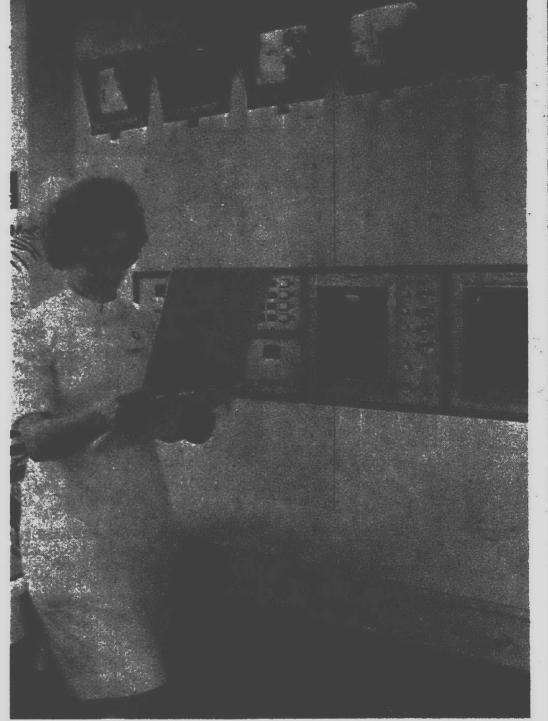

JUANITA BRANNOCK, area supervisor of the WCGH intensive care unit, checks a patient's chart as monitors and oscilloscopes keep her informed of each patient's present condition. Digital clock, at center, réading "000," marks the elapsed time after heart failure occurs.

**CODE BLUE** 

JOANNE LERN RN of Canton Township checks a dual cardiotracer which gives a detailed EKG profile.

## Wayne County General intensive care unit battles crises

Nowhere in a hospital is the thread of

MRS. BRANNOCK is quick to answer what is the worst possible thing that could happen to a patient in IC. "Cardiac arrest," she says, listing a series of activities swiftly set into motion when a patient's heart stops. "An alarm goes off at the desk of the head nurse," she says. "Then a digital clock is activated to record the number of seconds that have elapsed since the heart stopped." A "code blue" is activated, alerting the head nurse and the trauma team, and sending a nurse to the patient's side with a portable "cardiac cart." If necessary, the heart is given "defibrillation" to shock it back into activity.

"OUR SINGLE room set-up is different from that of any other hospital," says Juanita Brannock, IC area supervisor. "We have a one-to-one nurse-to-patient ratio, and each nurse assigned to IC is specifically trained in intensive care techniques."