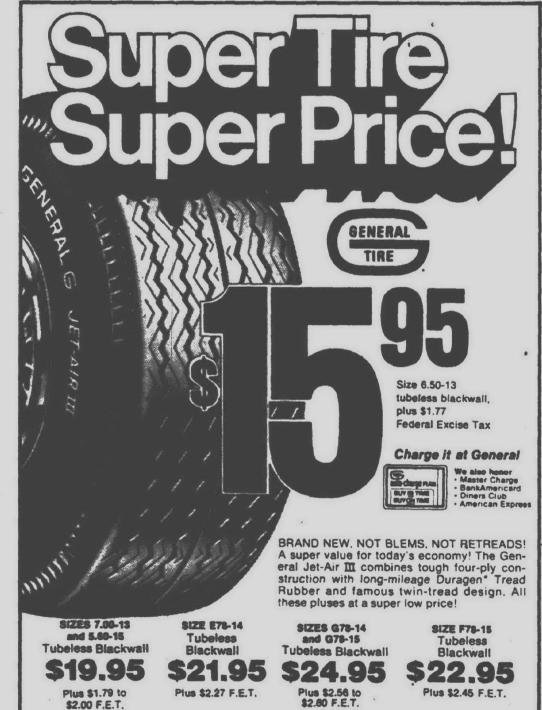

ective Annual Yield

Now, the highest interest allowed by law on insured savings -and the highest ever paid by First means an initial investment of Federal Savings of Detroit-is yours \$1,000 will grow to \$1,584.96 in our 73/4% per year Certificate Savings Account.

in 6 years.

Deposit \$1,000 or more for 6 years and we'll pay and compound your

interest quarterly for an effective annual rate of 7.98%. Which

What's more, your savings at Then sit back and watch it turn First Federal are insured to \$40,000

by the Federal Savings and Loan Insurance Corporation, an agency of the U.S. Government.

So put your money where the high interest and security is. into more money.

Federal regulations require a substantial interest penalty for early withdrawal from certificate savings accounts.







SIZE F78-14

SIZES H78-14 and H78-15

SIZE L78-15\*

Tubeless

In PLYMOUTH: Corner Main and Penniman, Phone 453-7400 • In WESTLAND: Wayne Rd. at Warren, Phone 425-7200 • In LIVONIA: Newburgh and 6 Mile Rd., Phone 427-8010 • In CANTON TWP: Ford Rd. & Haggerty Rd. 459-2520

- Conveniently located offices to serve you:-



## Observer&Eccentric classified ads

If you're fishing for savings, cast your net in the direction of The Observer & Eccentric Classified Section. Now you can advertise your unneeded household items with a Double Action Family Want Ad and save yourself a whopping \$2.00 off the regular price. Family Want Ads are the easy way to buy or sell in a hurry.

Double Action ads are a prize catch because you get double exposure while saving money. For only \$6.00, a 15word clas