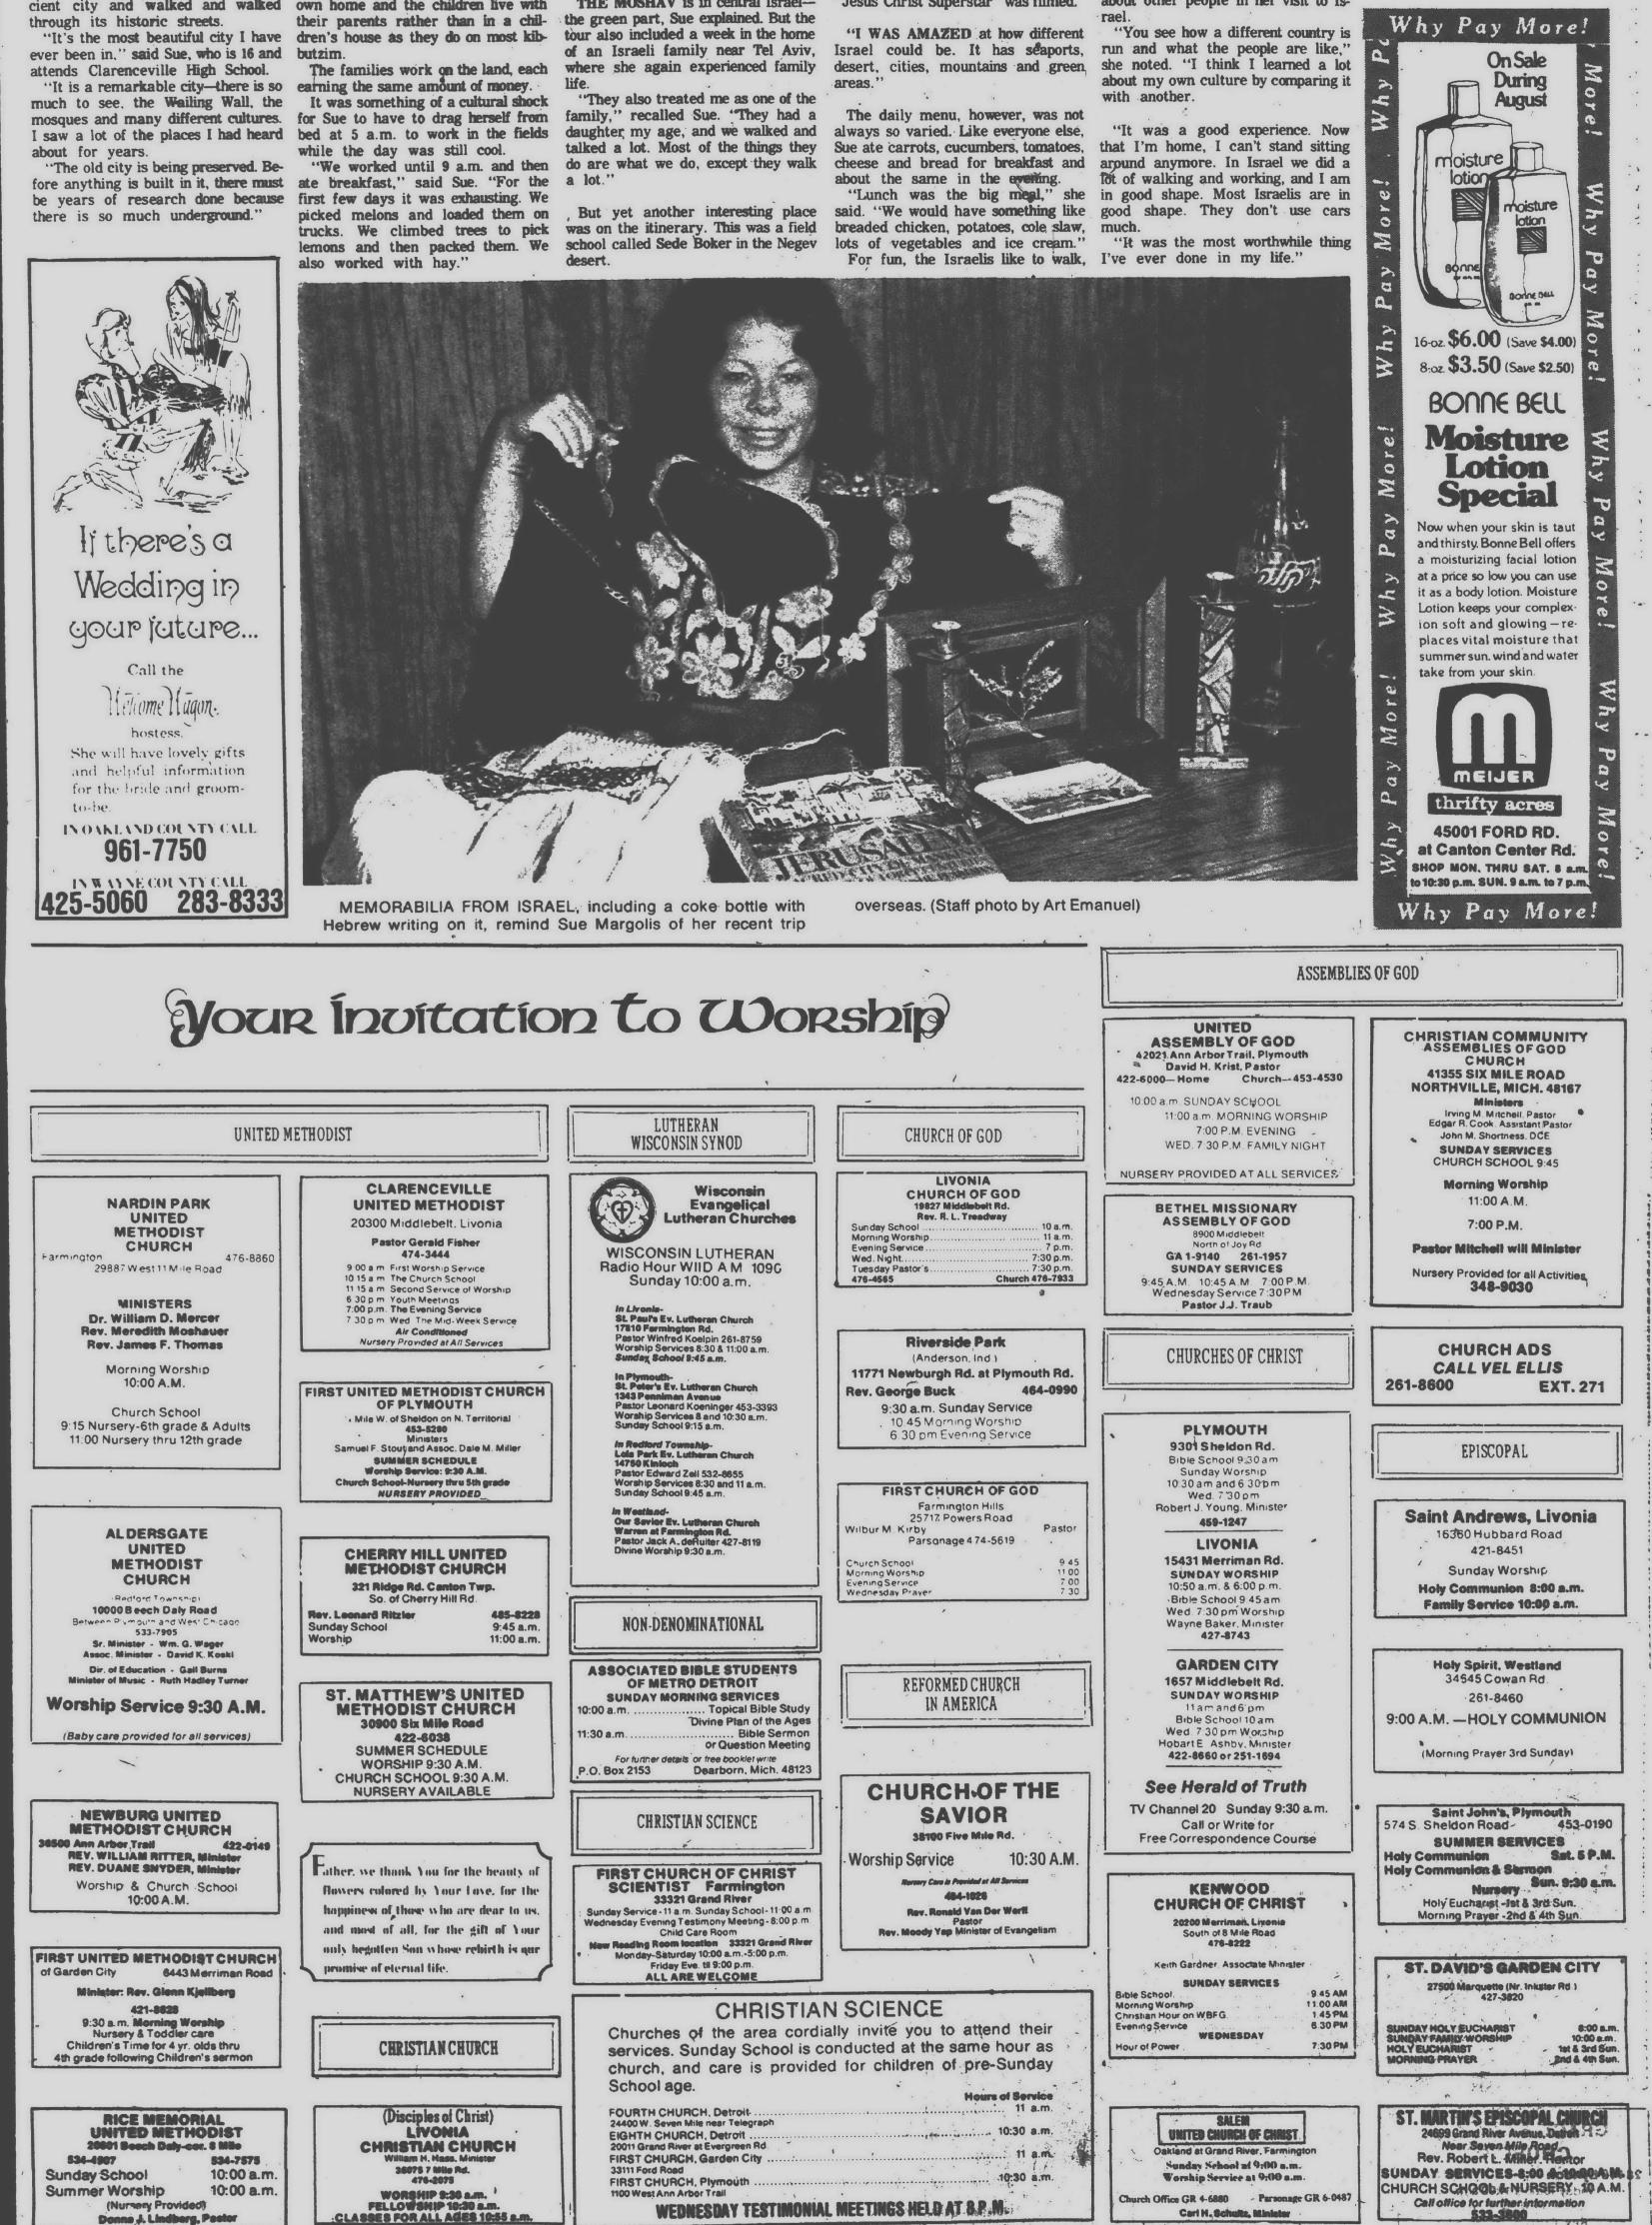

lized how beautiful a desert can be," Sue said. "We hiked through beautiful canyons. We'd be walking along and suddenly see a small spring which made everything around it green.

"David Ben Gurion, the former prime minister of Israel, was buried there. It was also the site at which "Jesus Christ Superstar" was filmed.

areas.

swim, play soccer and basketball and go to the movies.

But Sue was also aware that "Their whole life is being ready for war."

"People my age look forward to going in the army because they want to fight for their country," she added.

SUE FELT SHE LEARNED a lot about other people in her visit to Israel

with another.

VA



Infants need

The children belong to parents who are in the process of making a decision on whether to allow them to be released for adoption.









Ł

## If you're in business and don't know one of these people, perhaps there are people, perhaps there are people who don't know

All of which means that these are the sales people for the Observer & Eccentric Newspapers. They are a top-notch team and know that making a profit these days isn't as easy as it once was for a business person.

AND THEY KNOW HOW TO HELP YOU.

"If you advertise regularly in your hometown newspaper, you've surely spotted the friendly face that calls on you once or more each week, BUT IF YOU DON'T RECOGNIZE ANYONE, THEN IT'S YOU WE WANT TO TALK TO.

Your Observer & Eccentric advertising team is made up of specialists who are interested in people like you. They can take what you have to sell and put it into an attractive ad and get it in a section of the n