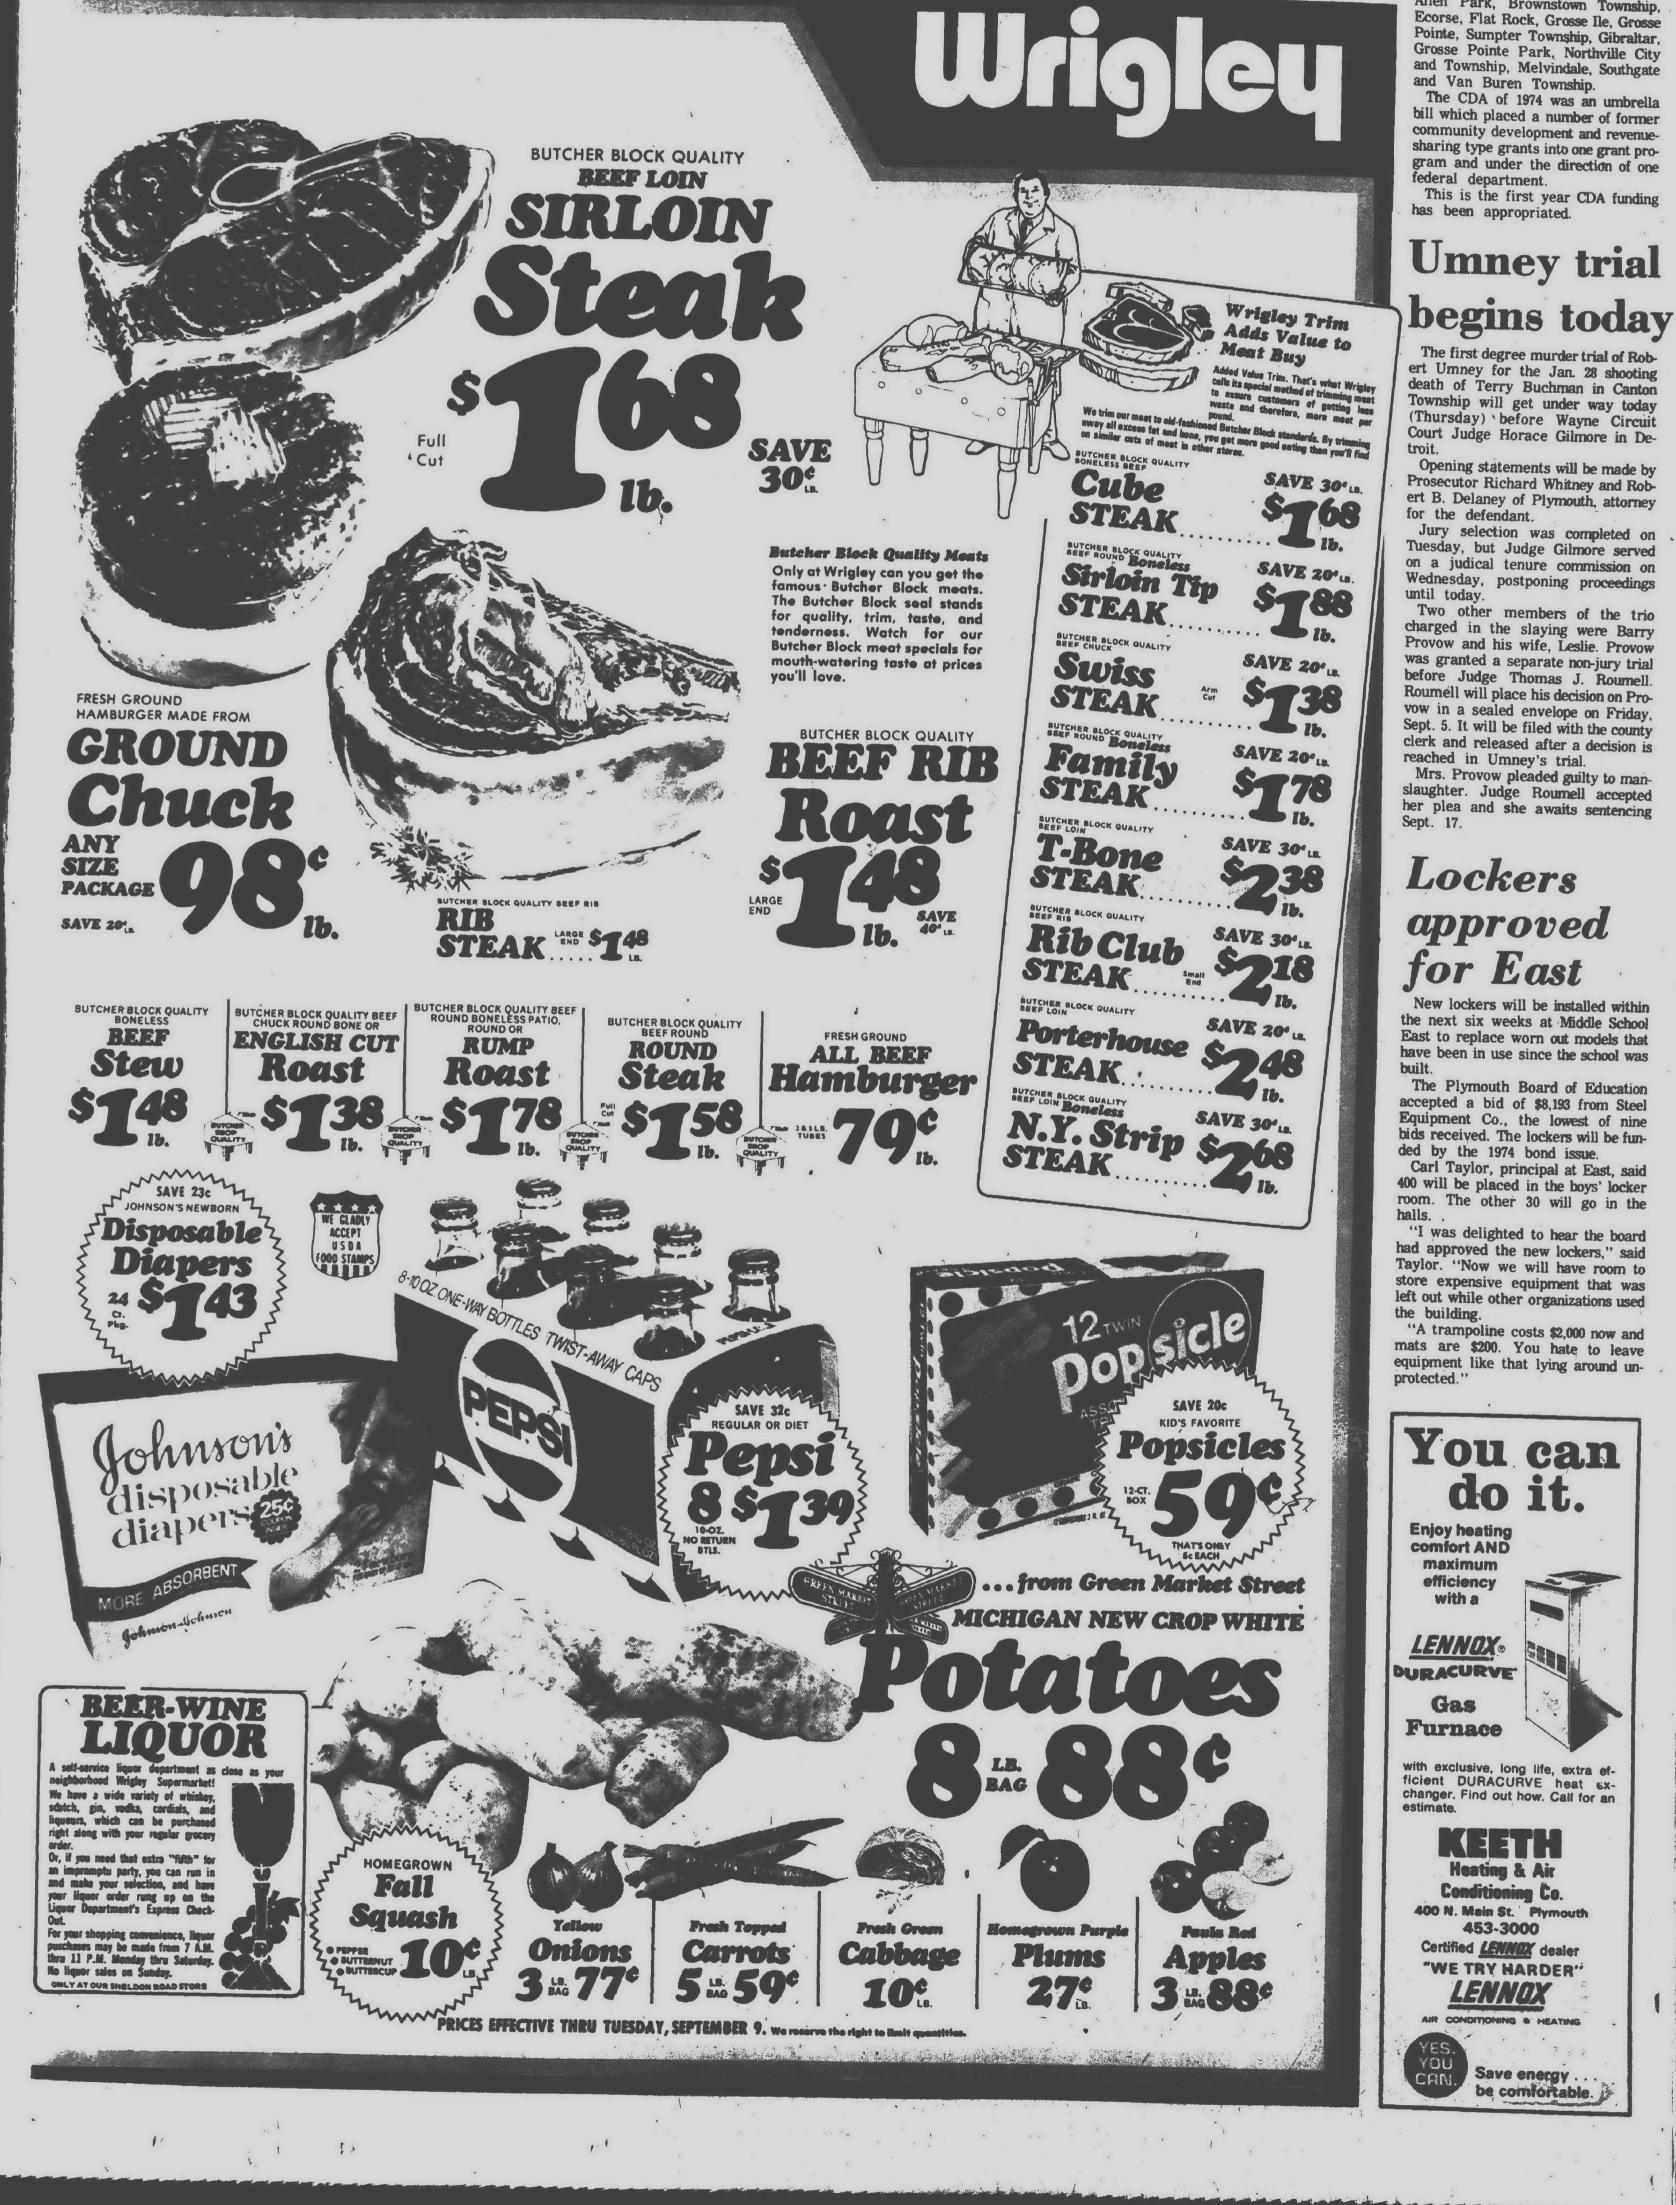

# **Umney trial** begins today

ert Umney for the Jan. 28 shooting death of Terry Buchman in Canton Township will get under way today (Thursday) 'before Wayne Circuit Court Judge Horace Gilmore in Detroit.

Prosecutor Richard Whitney and Robert B. Delaney of Plymouth, attorney for the defendant.

Tuesday, but Judge Gilmore served on a judical tenure commission on Wednesday, postponing proceedings until today.

charged in the slaying were Barry Provow and his wife, Leslie. Provow was granted a separate non-jury trial before Judge Thomas J. Roumell.

vow in a sealed envelope on Friday, Sept. 5. It will be filed with the county clerk and released after a decision is

slaughter. Judge Roumell accepted her plea and she awaits sentencing

the next six weeks at Middle School East to replace worn out models that have been in use since the school was

The Plymouth Board of Education accepted a bid of \$8,193 from Steel Equipment Co., the lowest of nine bids received. The lockers will be fun-

400 will be placed in the boys' locker room. The other 30 will go in the

had approved the new lockers," said Taylor. "Now we will have room to store expensive equipment that was left out while other organizations used

mats are \$200. You hate to leave equipment like that lying around un-