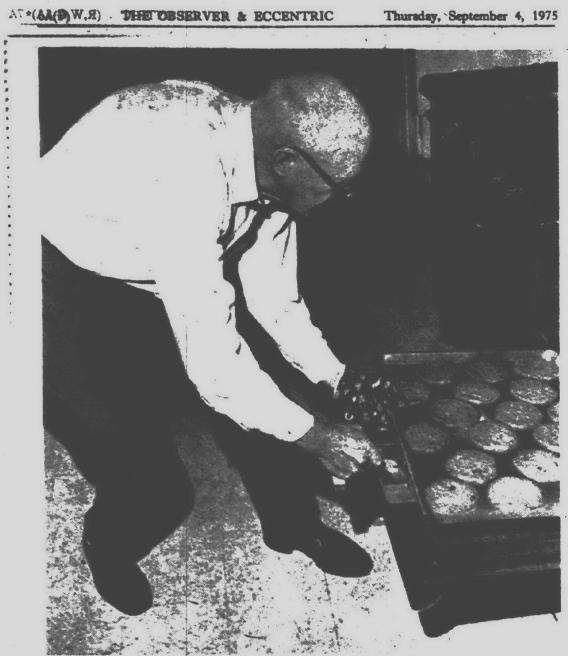

# **Cookie heaven**

DOZENS AND DOZENS of chocolate chip, molasses and sugar cookies were baked in the Plymouth Grange kitchen by Mr. and Mrs. Eric Nilson for Fall Festival consumption.

(Staff photos by Maurie Walker)