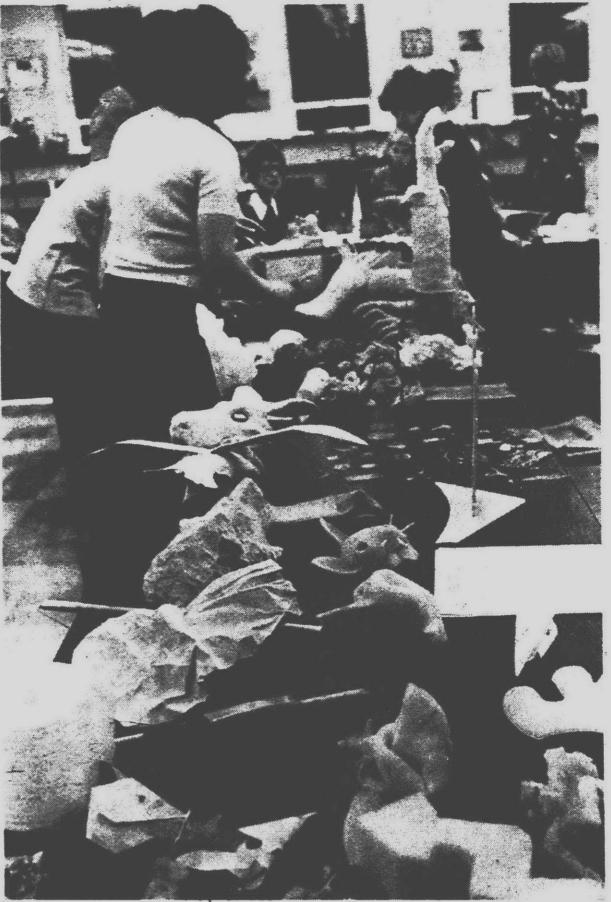

## Halloween workshop

A Halloween workshop for Plymouth teachers, giving them suggestions for decorations and projects for their classes, was held last week. Among those on hand was Barbara Lockwood, a third grade teacher at Starkweather Elementary School. (Staff photos by Maurie Walker)

All sorts of material, paper, sponge, plastic, paste and sissors are used in making Halloween items, learned Plymouth teachers at a recent workshop.

Schools get budget

**MONTGOMERY** feels the parking fee is unfair and is almost a form of double-taxation.

Jean Bemish and Rose Portelli, teachers at Miller Elementary School, cooperate on a project during the Halloween idea workshop.

Ann Depa, a teacher at Allen and Smith schools, demonstrates how to make papier-mache masks.

Livonia, Michigan 48151. Telephone 261-3800.

Co-Publishers Henry M. Hogan, Jr. Philip H. Power

HOME DELIVERY SERVICE Newsstand......per copy, 15c 