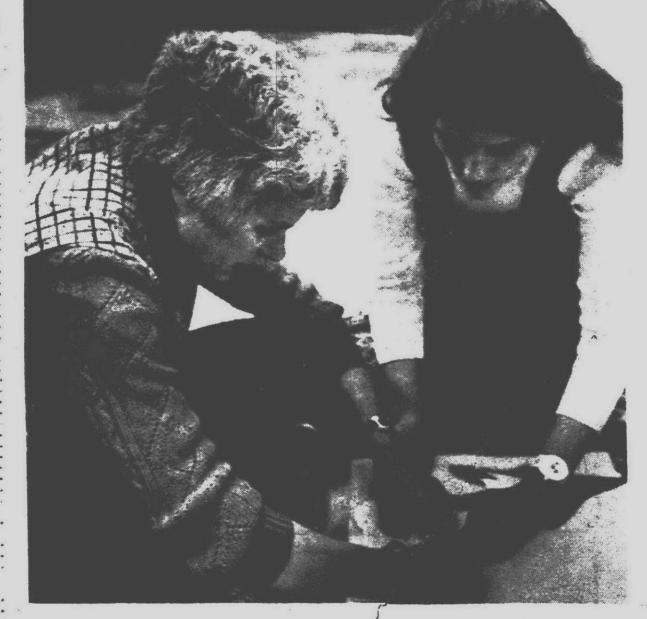

> Ada Shinabarger and Dave Potter look over some of the cuts of meat used for their recent classes. (Staff photos bt Bob Woodring)

rooms on the premises and can provide the meat for study." she said. Potter added that the classes are good business because customers become aware of what they buy and how to prepare it and thus are better satisfied.

"So did I," her mother added, "and I've been buying meat and cooking it for 23 years.

Eleanor and Laurence Campbell, a Plymouth couple, and Caryl Marton of Canton receive from MSU extension home economist Arleen Arnold a certificate showing they completed the meat shopping course.