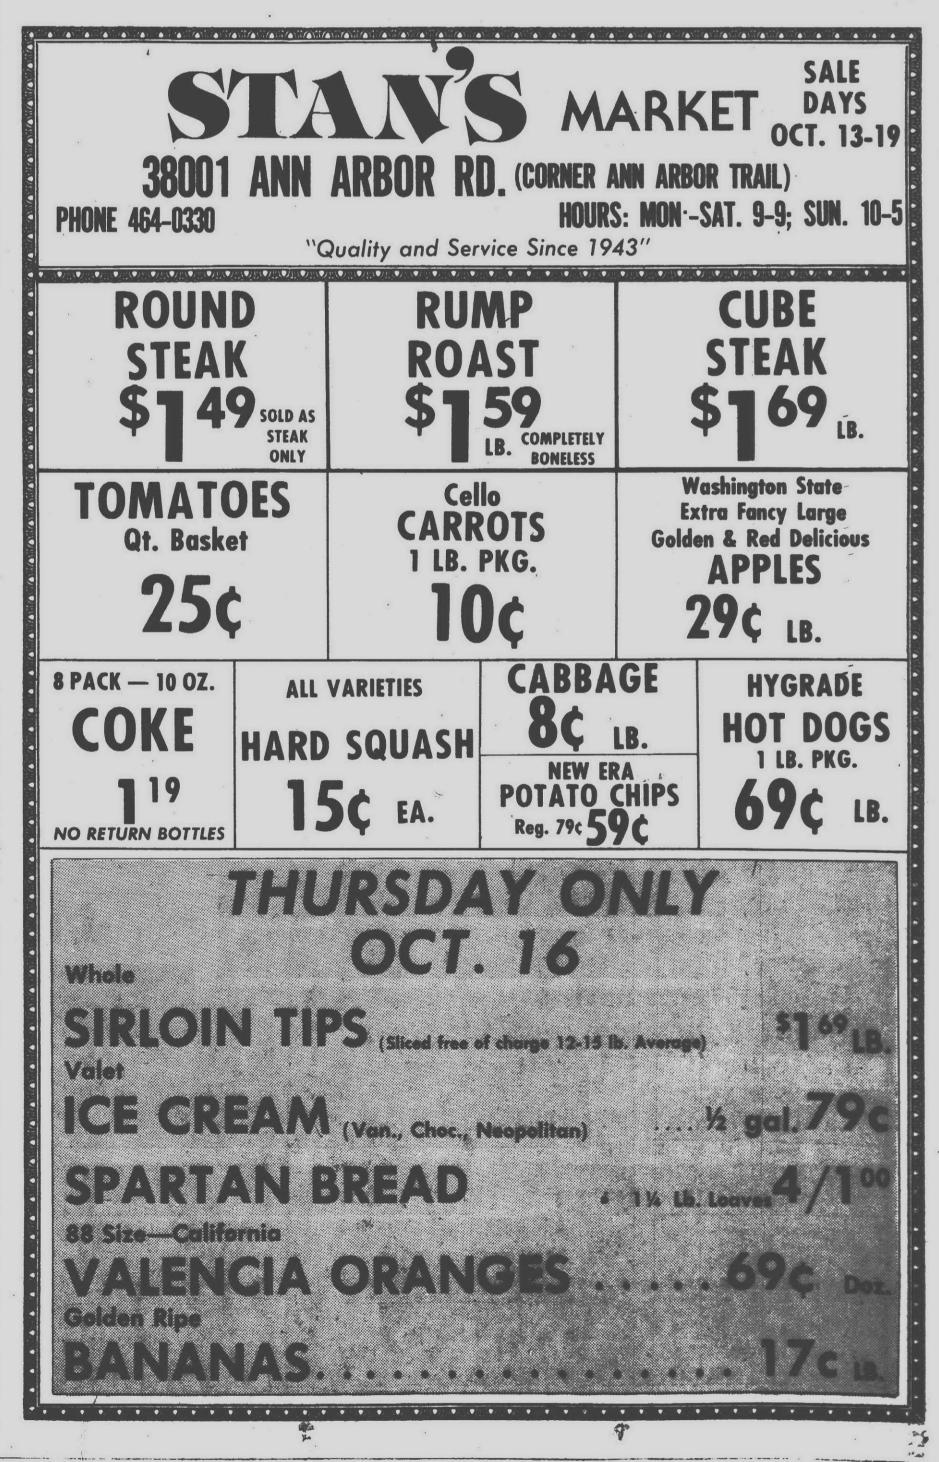

taff photos bt Bob Woodring)

rooms on the premises and can provide the meat for study." she said. Potter added that the classes are good business because customers become aware of what they buy and how to prepare it and thus are better satisfied.

Many of the participants. filling out

their opinionaires, indicated they would like to see more classes, either a repeat for their friends' benefit or a continuation, maybe getting into other meats and fish. Typical of the enthusiastic class

members were Caryl Martin, a Can-

ton bride of just a few months, and

her mother, Mrs. Charles Lavery of Wayne.

"I learned a lot," said Mrs. Martin. "and that's good for someone just starting to cook regular meals."

"So did I," her mother added, "and I've been buying meat and cooking it for 23 years.



Eleanor and Laurence Campbell, a Plymouth couple, and Caryl Marton of Canton receive from MSU extension home economist Arleen Arnold a certificate showing they completed the meat shopping course.

## **Fire fighters raise funds** to support burn institute

#### **BY SHERRY KAHAN**

When only a baby, Doug Wendt had his face burned beyond recognition by a fire. Today, 27 years and scores of operations later, this man from Fargo, N.D. will visit the area to teach the dangers of playing with fire. Sponsored by the Westland Firefighters Association. Wendt will appear Monday, Oct. 13, at 7:15 p.m. in St. John Lutheran School, 2602 S. Wayne in Westland. A second appearance in the area will be on Wednesday. Oct. 15, at 7:30 p.m. in St. Paul Evangelical Lutheran Church, 17810 Farmington, Livonia.