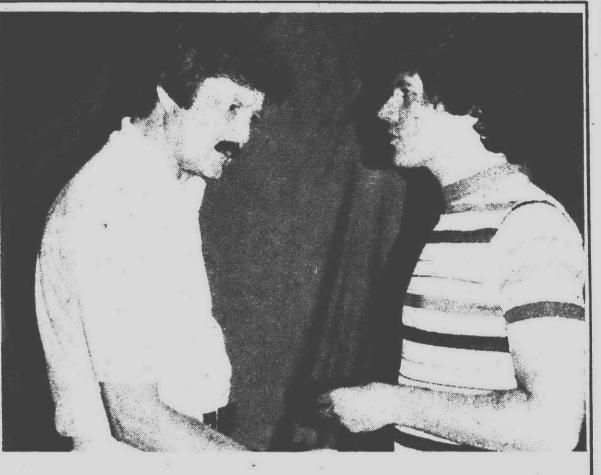

## Theater stages 'Sleuth'

Howard Egan (left) and Warren Reinecker rehearse a scene of confrontation in "Sleuth," the Theater Guild of Livonia-Redford's season opener. "Sleuth" is presented Oct. 17, 18, 19, 24 and 25 in the Guild Playhouse, 15138 Beech Daly Road, Redford Township. Curtain time is 8:30 p.m. on Fridays and Saturdays and 7:30 p.m. on Sundays. For reservations call Mrs. Gregory G. Nelson, 30472 Ann Arbor Trail, Westland.

OBEEF

**BBURGERS** 

"SLEUTH" is presented by the Theater Guild of Livonia-Redford 1975-76 Oct. 17, 18, 19, 24 and 25. Curtain time is 8:30 p.m. in the playhouse, 15138 Beech Daly Road, just south of Five Mile in Redford Township. For reservations call Mrs. Gregory G. Nelson, 30742 Ann Arbor Trail, Westland.