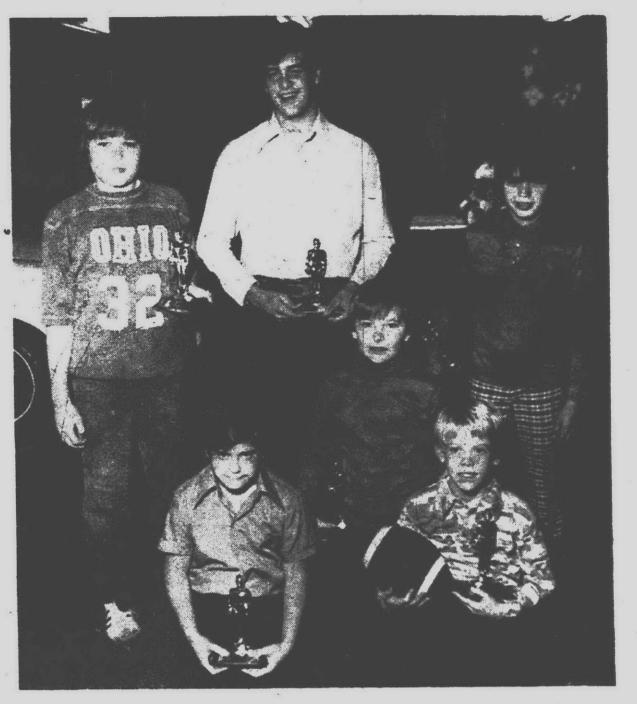

## **Trophy winners**

These smiling faces are the result of winning first place trophies in the annual Pass-Punt-and-Kick contest. Awards were presented last week by Joe Bida at Leo Calhoun Ford. The boys are eligible for further prizes as they move on to regional competition. From left are: Russ Gates, 12, Plymouth; Rich Nulter, 13, Livonia; and Kevin Kral, 10, Plymouth. Kneeling (from left) Eric Popp, 9, Plymouth; Brad Kronsbein, 11, Livonia; and Andy Rama, 8, Plymouth. (Staff photo)