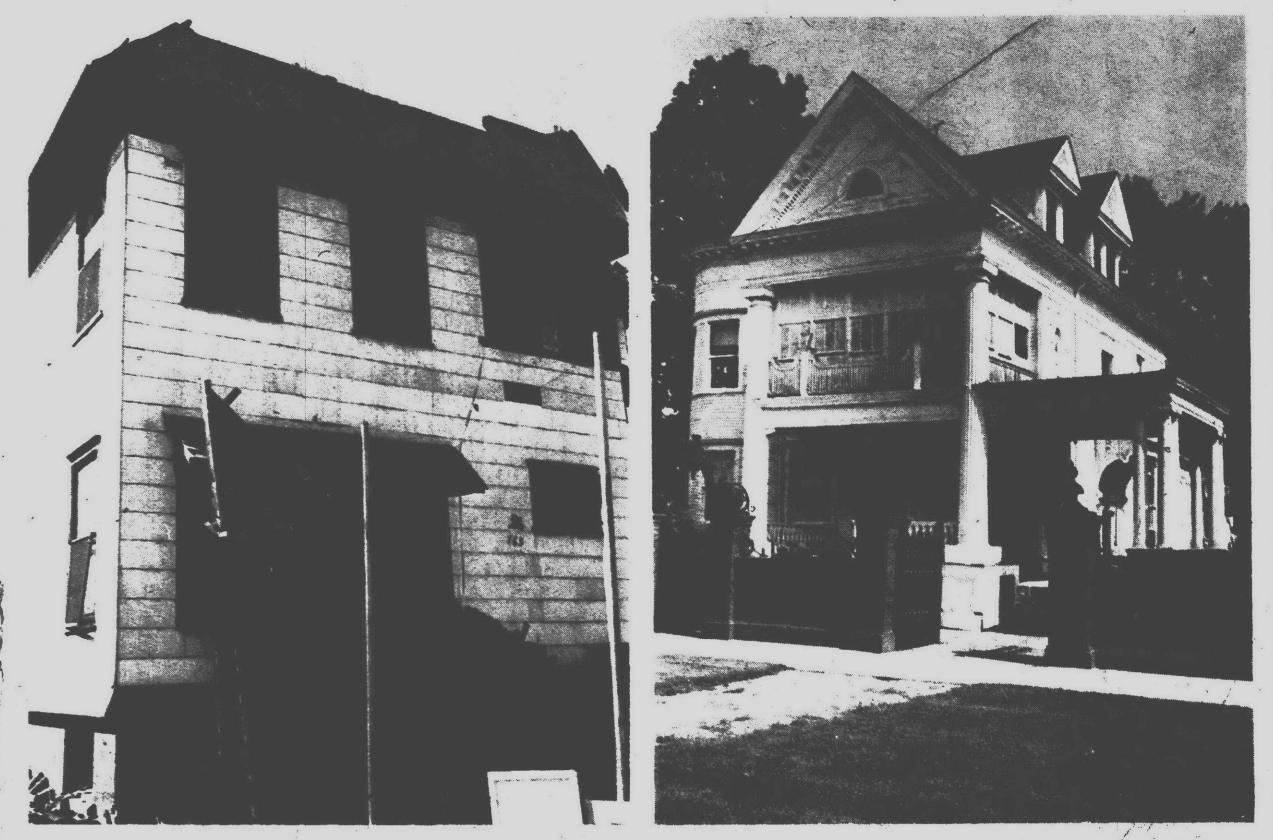

W.F. Markham lived in this house on Ann Arbor Trail with his wife and three children. It was demolished recently to make way for a new building beside the Box Bar. (Staff photo)

Long known as the Wilcox House, the big white house that stands on the corner of Penniman and Union was built in 1903 by W.F. Markham for Miss Carrie Shortman. (Staff photo)

Although the statues, fountains, pergola, gazebo, fish and lily ponds are gone, the house retains its imposing air. It is a landmark of downtown Plymouth.

THE HOUSE was built in 1903 by W.F. Markham, manufacturer of the King air rifle. He already had a house his mother, dated Oct. 1 1911. She on the other side of Kellogg Park says, "George and I are conwhere he lived with his wife and three gratulating ourselves on our new children.

statues, including Mercury, messenger of the gods, whose nakedness was draped at its base. There were latticed arches and walks.

**INSIDE THERE** were 17 rooms with 12-foot ceilings, crystal chandeliers, and a six by 17-foot window of stained beveled glass. There was a steam-heating system and the first electric lights in town. The doorknobs were of cast brass and a special pump supplied the bathrooms with soft water.