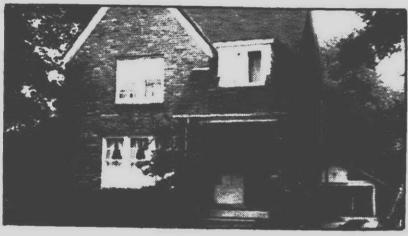

W.F. Markham lived in this house on Ann Arbor Trail with his wife and three children. It was demolished recently to make way for a new building beside the Box Bar. (Staff photo)

Long known as the Wilcox House, the big white house that stands on the corner of Penniman and Union was built in 1903 by W.F. Markham for Miss Carrie Shortman. (Staff photo)