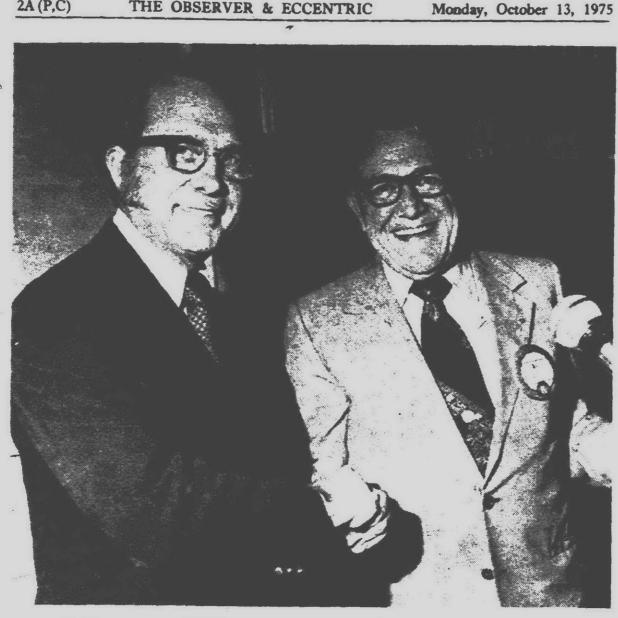

## New Kiwanis officers

Outgoing president of the Plymount Kiwanis Club Bill Leonard (right) congratulates the new president, Bill Carlson, during installation ceremonies held in the Mayflower Meeting House recently. Three Kiwanis clubs were on hand for the event. Besides the Plymouth club, the Colonial club of Plymouth and the Northville club attended the dinner-meeting. (Staff photo)

FOR FURTHER INFORMATION

Jim Case (left), new president of the Colonial Kiwanis Club, looks on as Roy Klay, lieutenant governor-elect of Kiwanis Clubs, greets Bill Carlson, new president of the Plymouth Kiwanis Club.