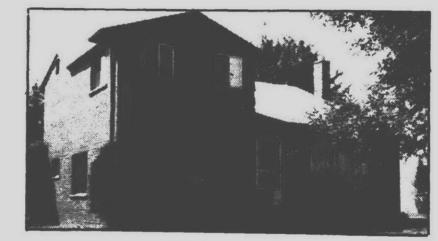

W.F. Markham lived in this house on Ann Arbor Trail with his wife and three children. It was demolished recently to make way for a new building beside the Box Bar. (Staff photo)

Long known as the Wilcox House, the big white house that stands on the corner of Penniman and Union was built in 1903 by W.F. Markham for Miss Carrie Shortman. (Staff photo)