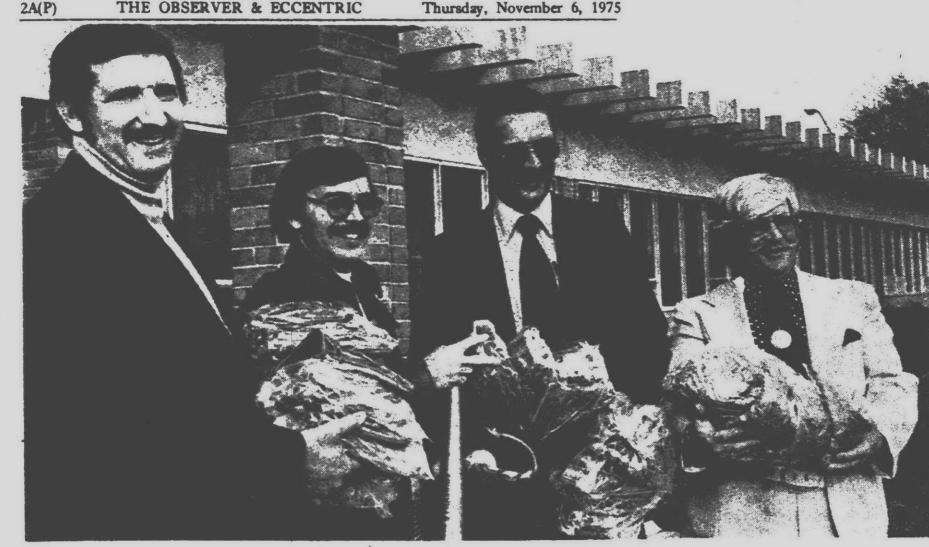

### Baseball bonanza

Executives of the Vince Lombardi Junior Football League presented 24 baseball gloves, a bat and balls to Ken McDermott, recreation director at Plymouth Center for Human Development. On hand for the occasion were (from left) Don Chapman, McDermott, Ted Lazarcheff and Jim McDowell. (Staff photo)