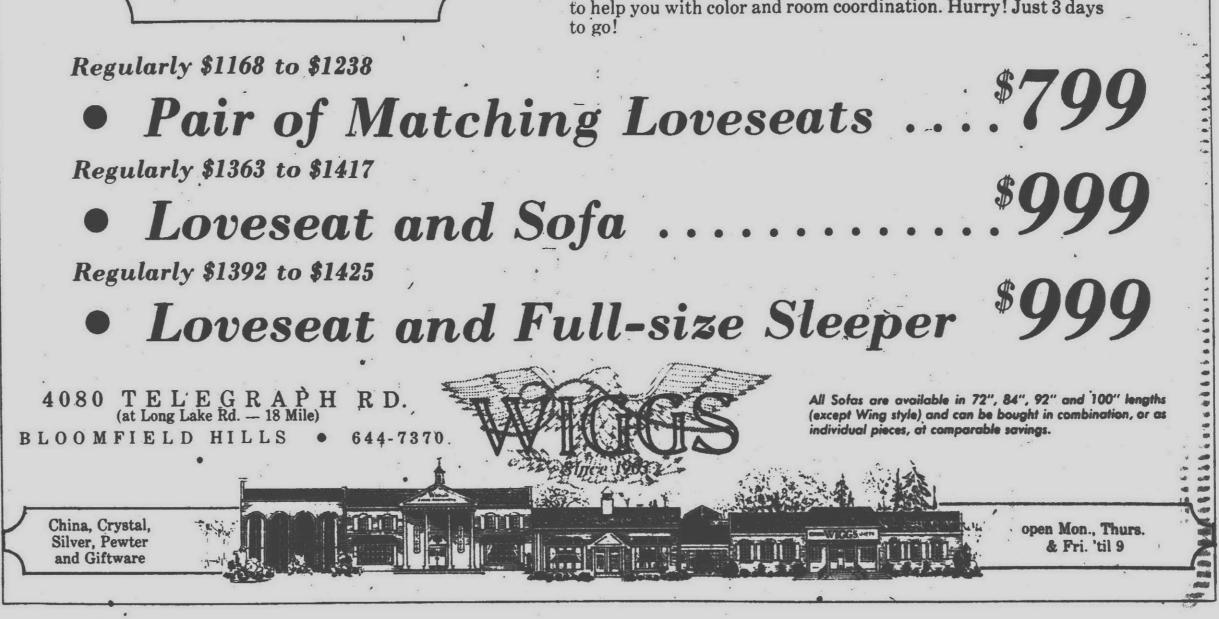

**OR CALL 534-2018 PRE-HOLIDAY SALE** 

MANUFACTURERS SUGGESTED RETAIL PRICE. SALE ENDS NOVEMBER 20, 1975

McDONALD'S SHADE & DRAPERY 24634 FIVE MILE ROAD REDFORD

Our most popular sectional group, originally \$1325, is in stock now in an exquisite saddle velvet for an amazing \$795. We've also reserved a limited yardage of velvets in selected colors which may be custom ordered now at special closeout savings.