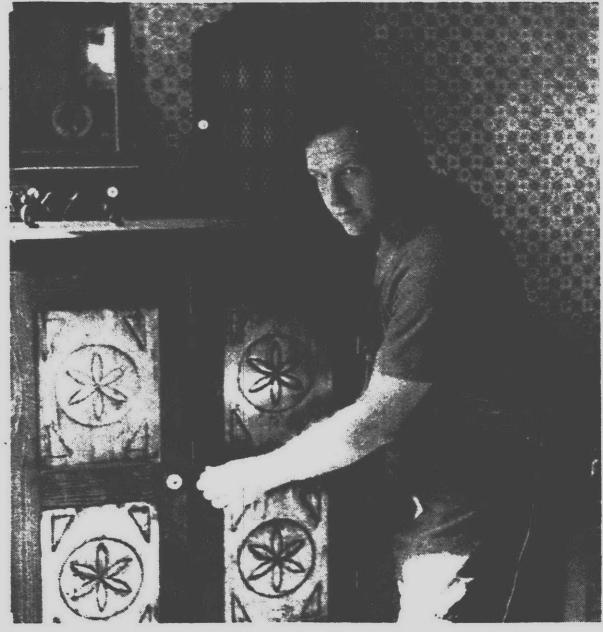

Richard Harden displays a handcrafted pie safe in his new shop. Dick's Pine Crafts, on Liberty Street in Plymouth's Old Village. (Staff photo)

### **New shop features** country primitives

Furniture construction has been a hobby for Richard Harden for the past eight or nine years. His American primitive reproductions were available only at arts and crafts shows or for friends.

He now has a shop at 196 W. Liberty Street in Old Village where he handcrafts reproductions of everything from Shaker items to early American hutches, tables and dry sinks. He also will refinish antiques which have been Massey will move to Canton