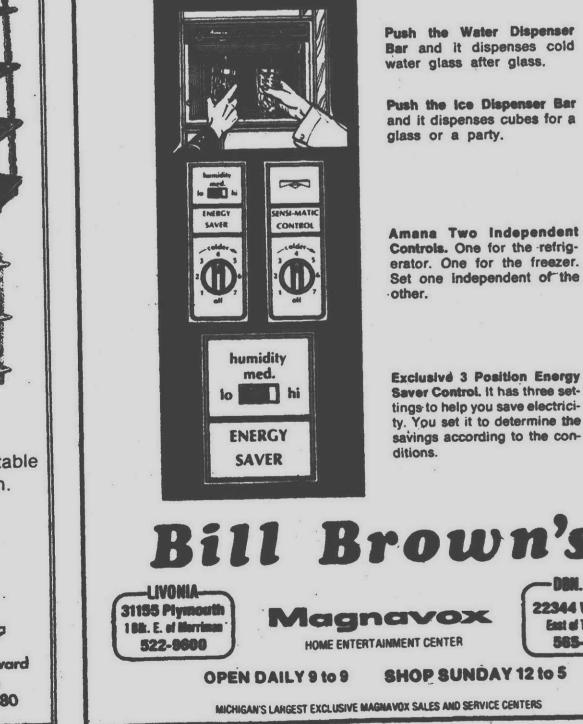

#### Save 50%-75% of the electricity you use in cooking!

There, are 5 Radarange models to choose from. One for every family, every kitchen. Come in for a demonstration.

Model RR-4DW offers top automatic performance, exclusive

convenience features, and superb Amana quality throughout.

> Pull Down See-through Door Allows full access to the oven from either side and lets you visually check the food while cooking. Easy

**PRE-WINTER TUNE-UP** NOW IS THE TIME TO HAVE YOUR HEATING SYSTEM CHECKED AND WINTERIZED. HERE IS WHAT WE DO... • CHECK THERMOSTAT

HOWARD R. DAVIS Livonia

Fully featured for more convenience: • Two Automatic Timer Controls • Automatic Defrost Control • Start Switch • Stop Switch • Oven light switch • Removable broiler tray