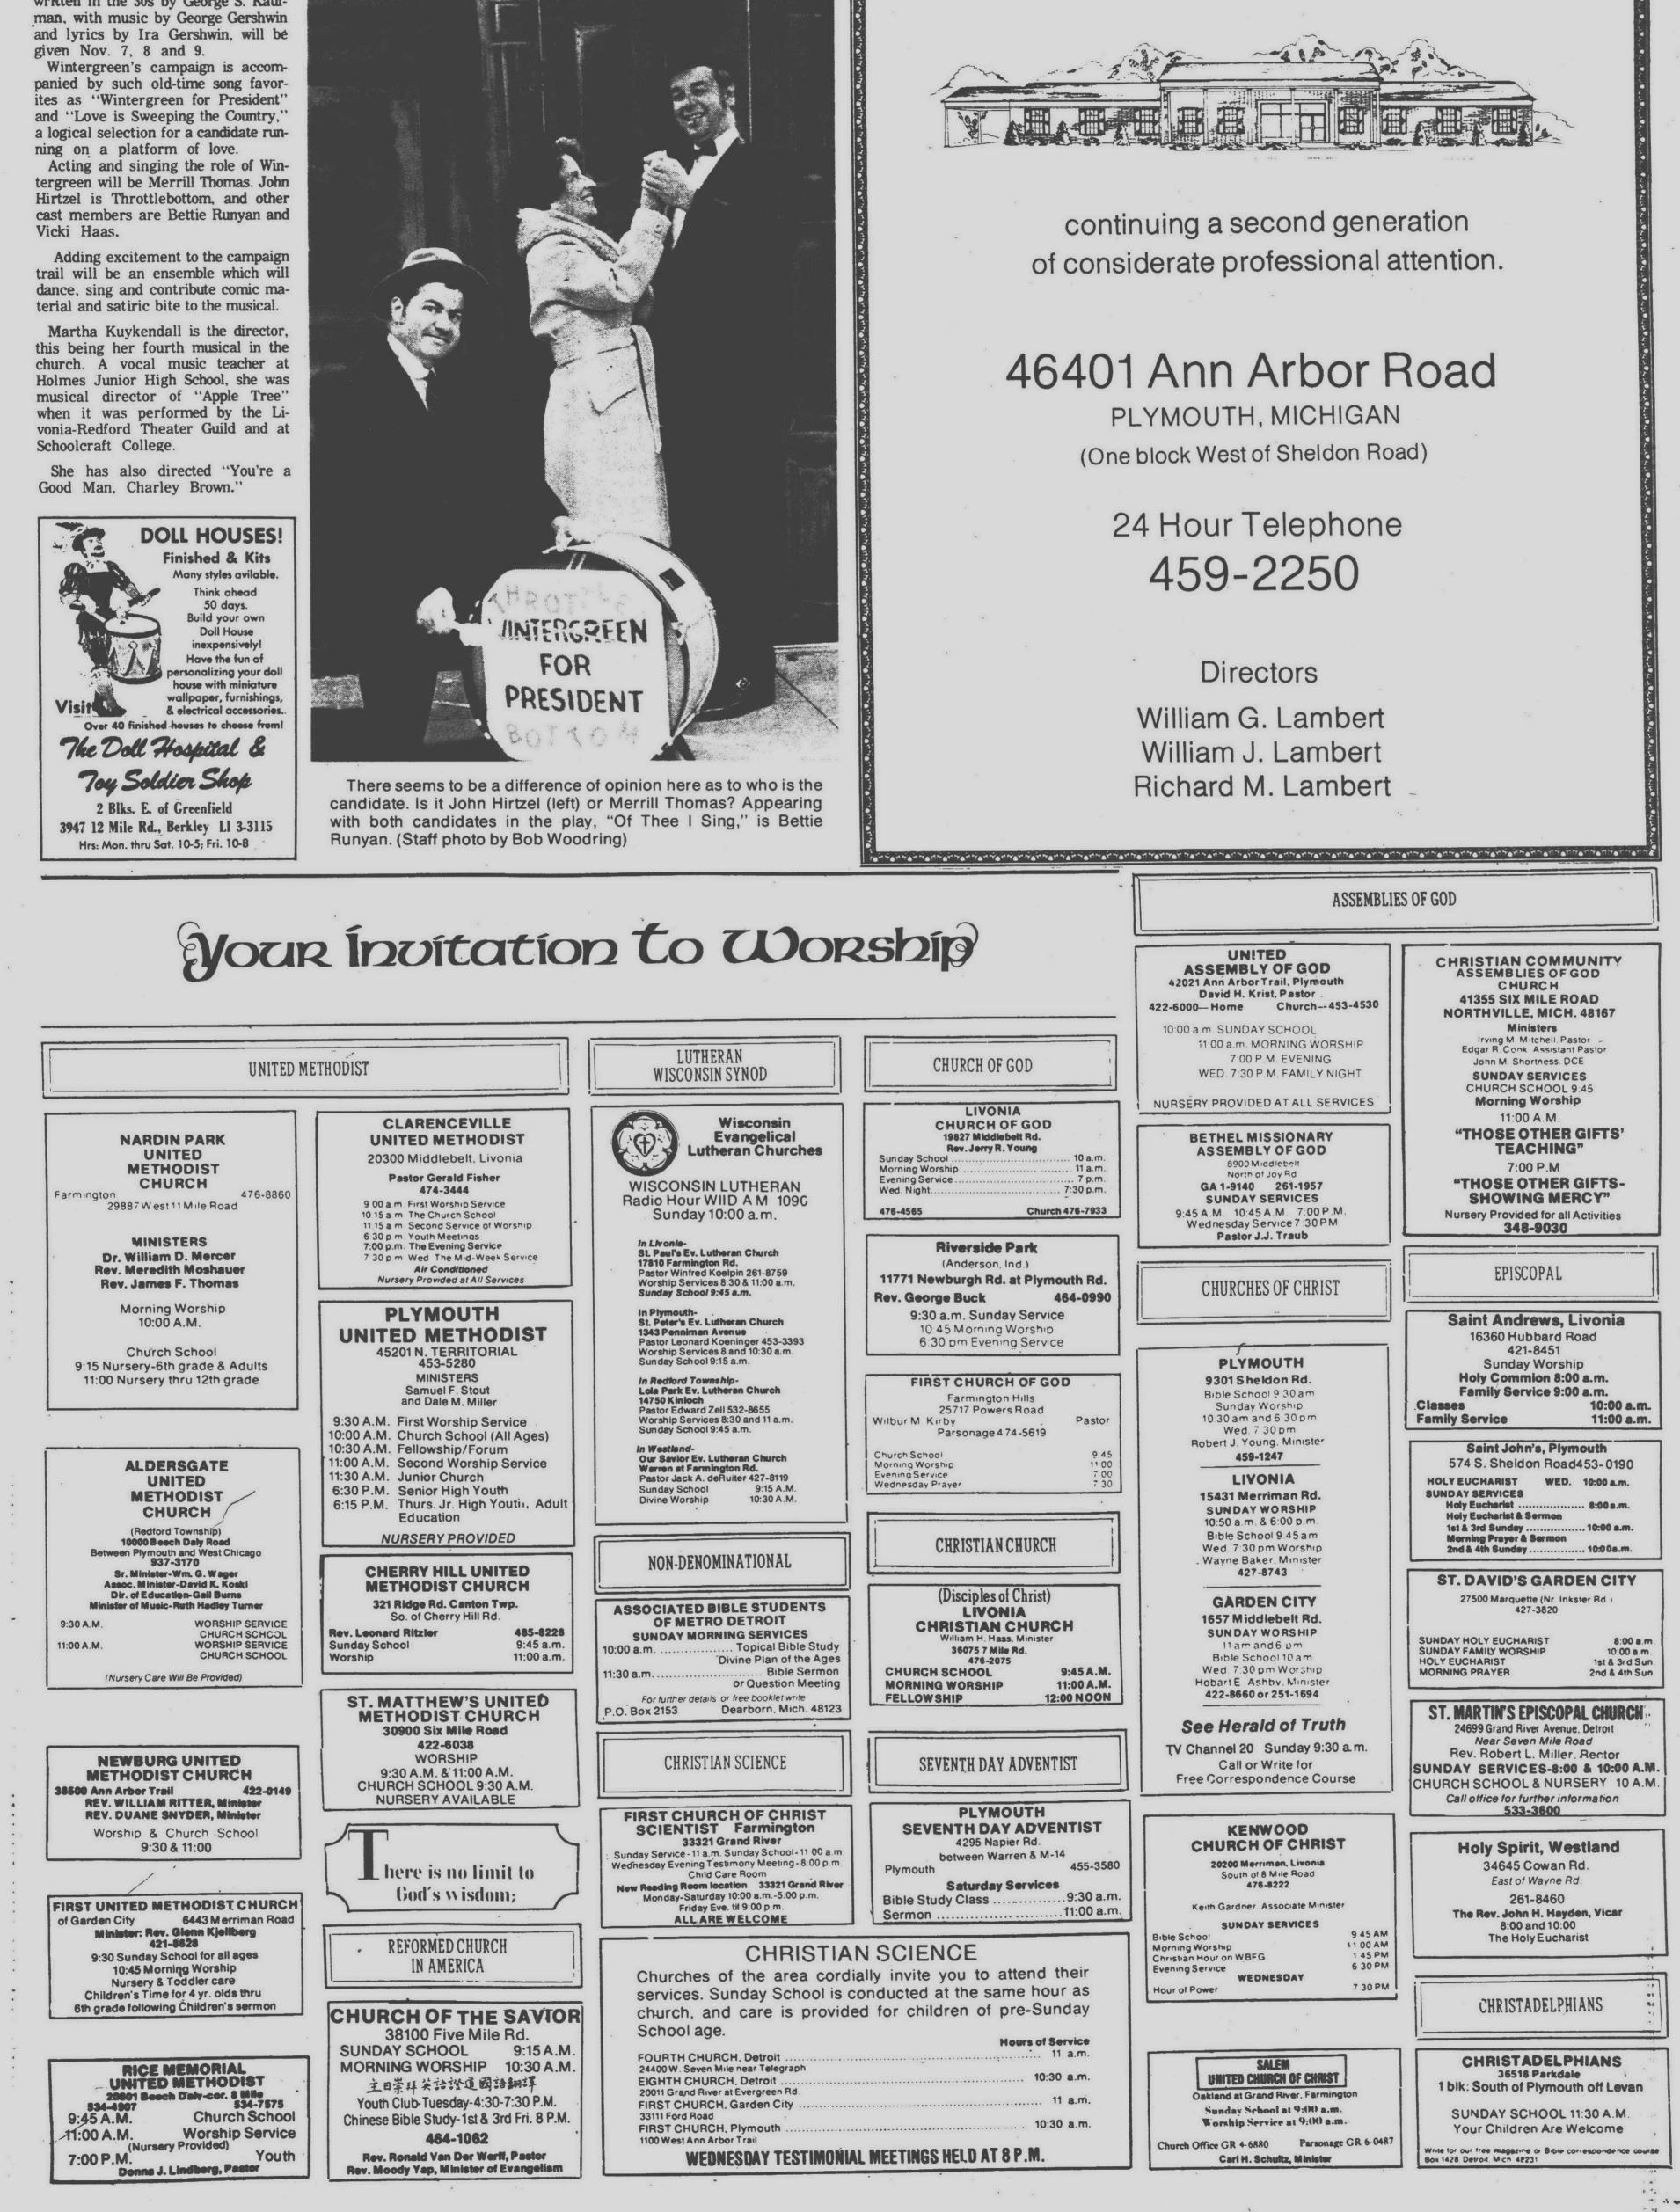

RLY MCANINCH

City Clerk Paul Brumfield tallys precinct votes to determine the winners in Tuesday's city commission election. (Staff photos by Maurie Walker)

**DODGE LED** in all precincts except Precinct 5—the northwest section of the city—where McAnninch led, Dodge second, Childs third, and Turner fourth.