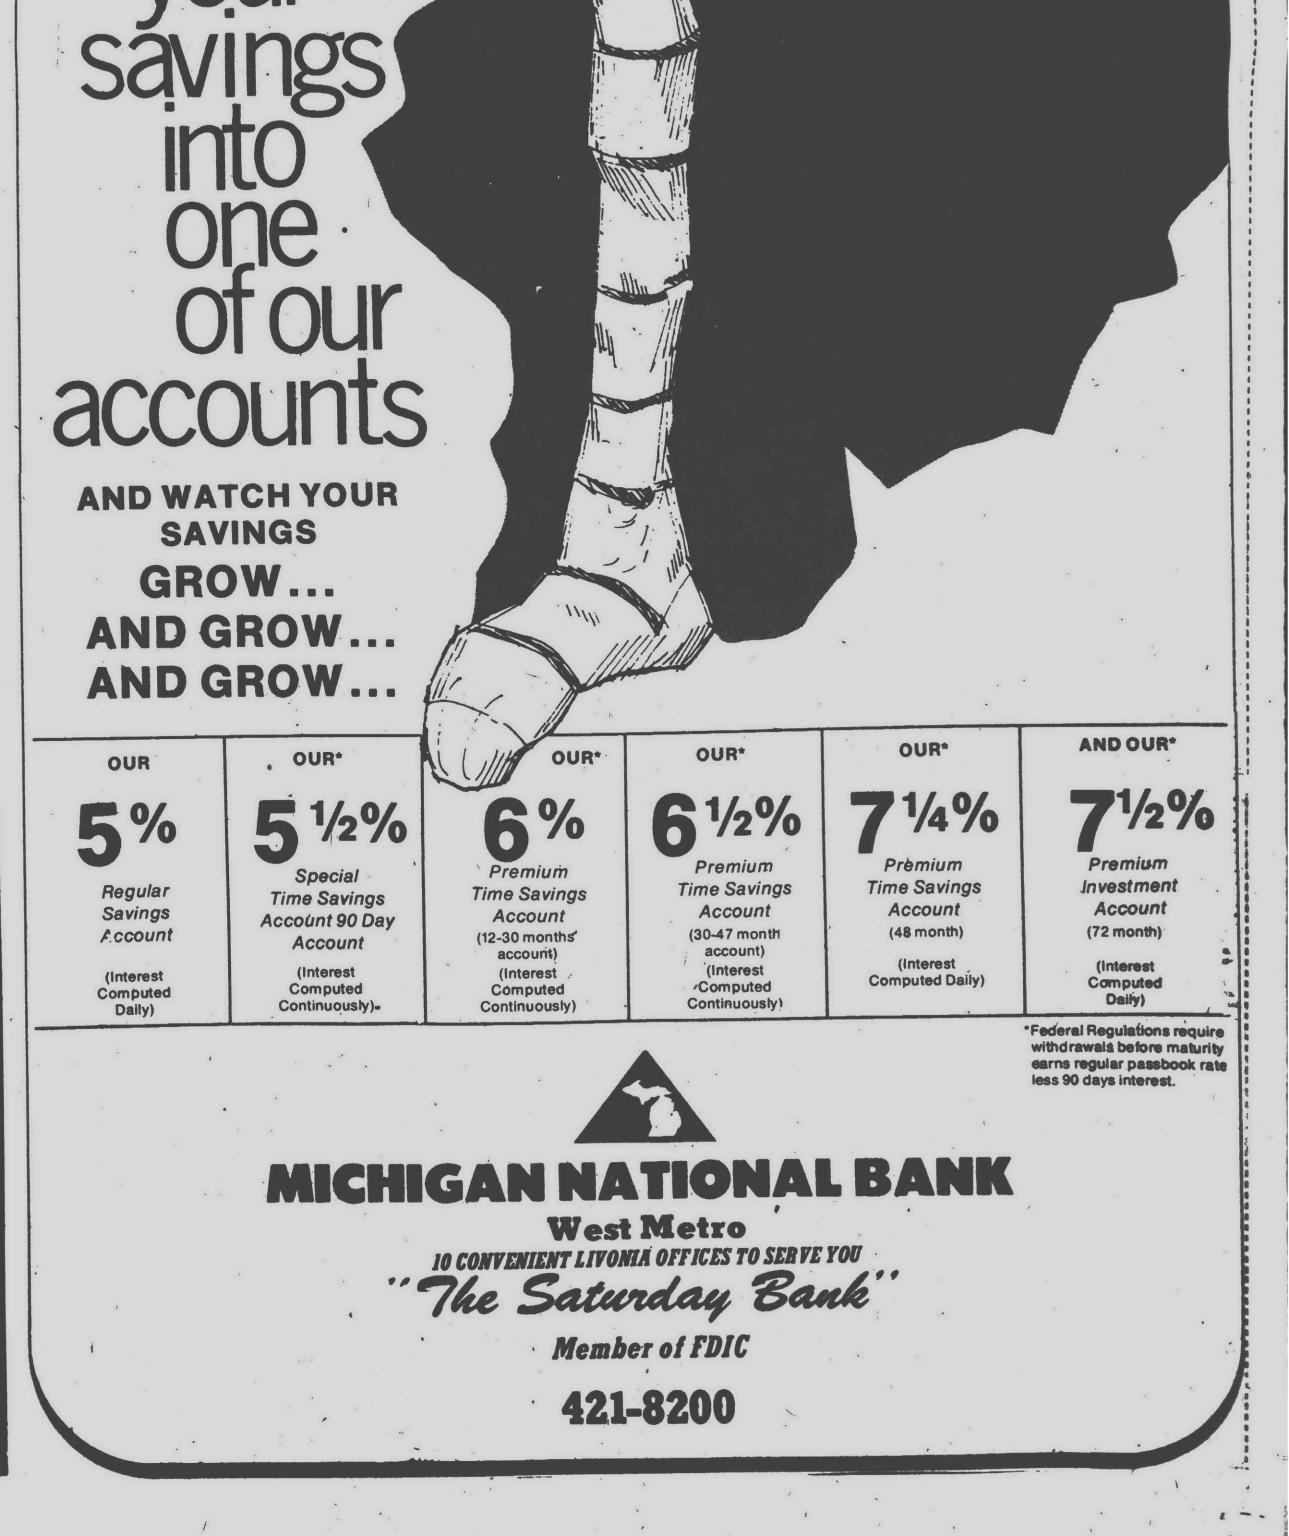

6 Year Term \$1,000 Minimum Insured To \$40,000

WHEN COMPOUNDED QUARTERLY

### ANNUAL YIELD IS 7.98%

### OTHER PROFITABLE SAVING PROGRAMS! USE OUR NEW SOCIAL SECURITY CHECK SERVICE

Federal Regulations require a substantial loss of interest penalty for early withdrawals of Certificate Accounts. Listen to our New Radio Newscast— RADIO Station WLDM 95.5, 8 A.M. Monday thru Friday