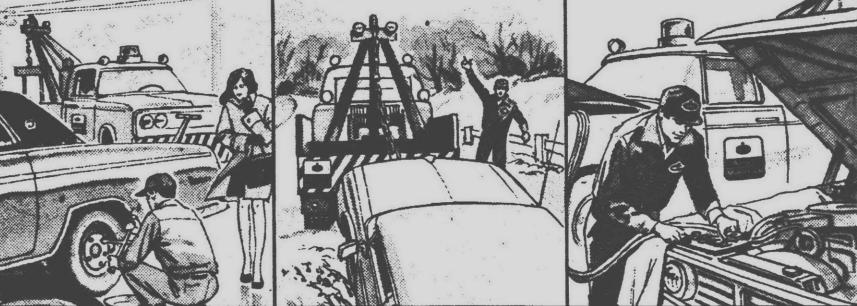

### (Then comes the clean up)

A Saturday morning fire usually brings a large turnout of firefighters. Many of the 20 volunteers who supplement the regular complement of 10 full-time firemen in the City of Plymouth are at home to receive the call on their radios.

The added response means more help at the scene of the fire and added manpower for the cleanup, or "overhauling," as the firemen call it-the chores which have to be attended to immediately after each run. For as Lt. Charles Groth says, "We have to be ready to get back into service."

THE BUILDING must be checked to make sure the fire is out.

Water must be drained from floors and above ceilings to lessen damage.

An investigation is made to establish the cause of the fire."With the rising rate of arson all over the country, we're very interested in the cause of the fire," said Groth.

The hoses are rolled and stacked on the trucks. Fire hydrants are closed with special five-sided wrenches. Fresh air masks are packed in their cases and equipment loaded on the trucks.

Back at the station the real overhaul begins.

**ROLLED HOSES** are cleaned and stretched full length to dry. Other sets of clean, dry hoses are loaded on the trucks.

In the old days, each fire station had a tower where the hoses were hung to drain and dry. The No. 2 station on Spring Street has an electric group-365 days a year. If possible, smoke is cleared by fans. dryer. The station at City Hall has a

drying rack which is raised at one end to allow hoses to drain. They dry at room temperature.

All equipment is washed down. Tanks on the fresh air masks are filled with compressed air. There are two sizes-one with enough fresh air to last 15 minutes and another which lasts 30 minutes.

Portable fire extinguisher tanks are refilled. The trucks carry three kinds-dry powder, water and carbon dioxide.

In sub-zero temperatures the whole process is complicated by rolled hoses that are frozen solid and ladders sheeted with ice.

Those gleaming fire trucks aren't polished just for Fourth of July parades. Firemen are a meticulous

Fire out, the overhaul begins.

Lt. Paul Sanders talks with Jim Long who reported the Saturday morning fire.

**STORY AND PHOTOS BY ELINOR GRAHAM** 