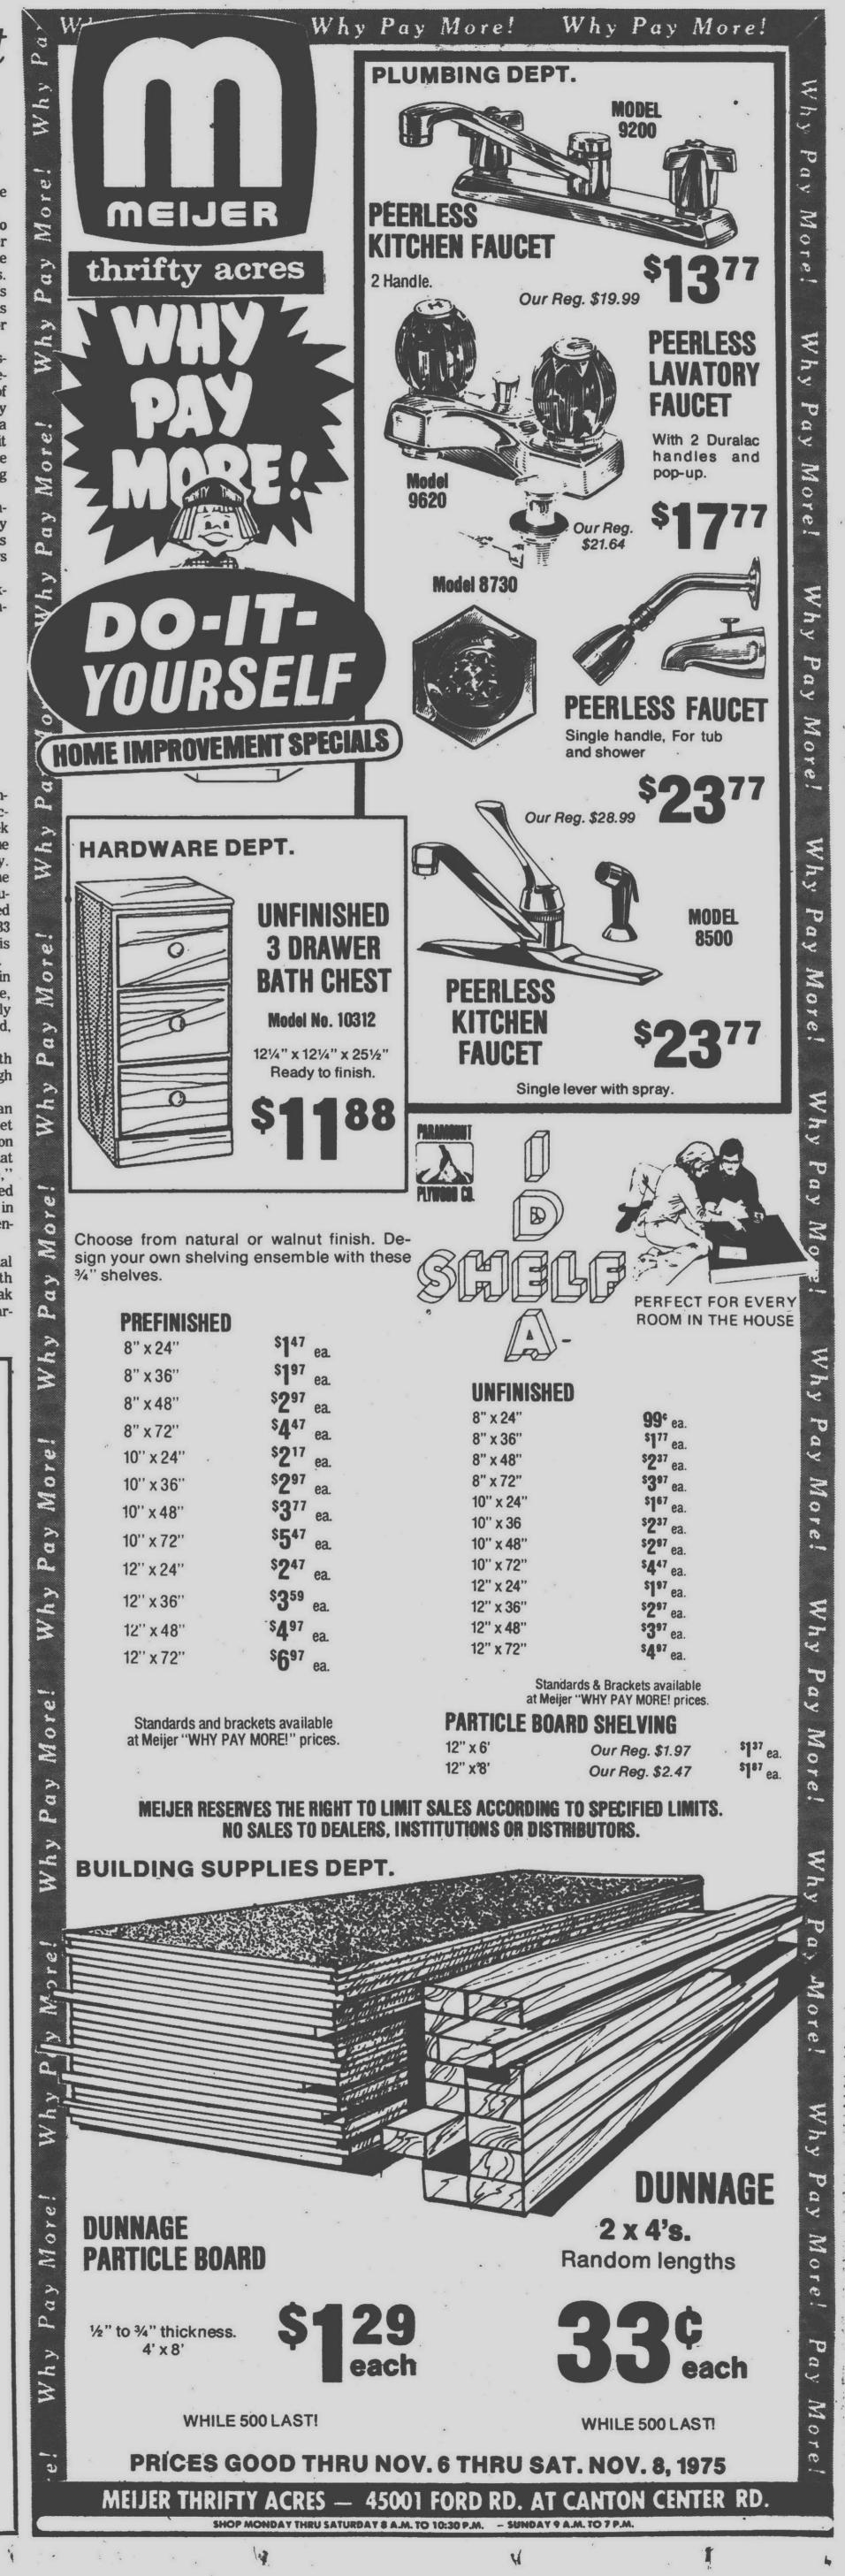

Richard Cox, who had a badly sprained ankle that was placed in a cast. When the cast was removed, it became her responsibility to tape the ankle—and he now is coming along fine.

With the close of the football season. Sue is looking forward to a busy winter with the basketball teams where she will work with both boys and girls.

She has come a long way since looking at her first football game in her father's arms years ago.

### Trojans go on title spree as harriers win

After going years without any championships, Clarenceville won its second league crown in the same week when it ran off with Metro League honors in cross country last Thursday. Dan Kelley's harriers joined the football team in winning league laurels when junior Keith Sklar finished first in leading the Trojans to a 29-33





Sue Schuele, only a junior, is thought to be the first girl trainer to work with local high school athletes. Here she tapes the ankle of starting Bentley quarterback Russ Hodges while end Mike Robbins looks on approvingly. She really works hard at her job and is not just window-dressing according to head football coach Glen Goode. (Staff photo by Art Emanuel) edging of Dearborn Heights Annapolis on Woodhaven's three-mile course.

Junior Ron Vader finished third in 16:30, nine seconds off of Sklar's pace, and teammate Harold Smith, the only Trojan senior on the harrier squad, came in fourth in 16:32.

Woodhaven was a distant third with 79 while Oak Park didn't have enough runners to qualify as a team.

"Smith was our number two man all year and it was his strategy to let Ron get ahead o