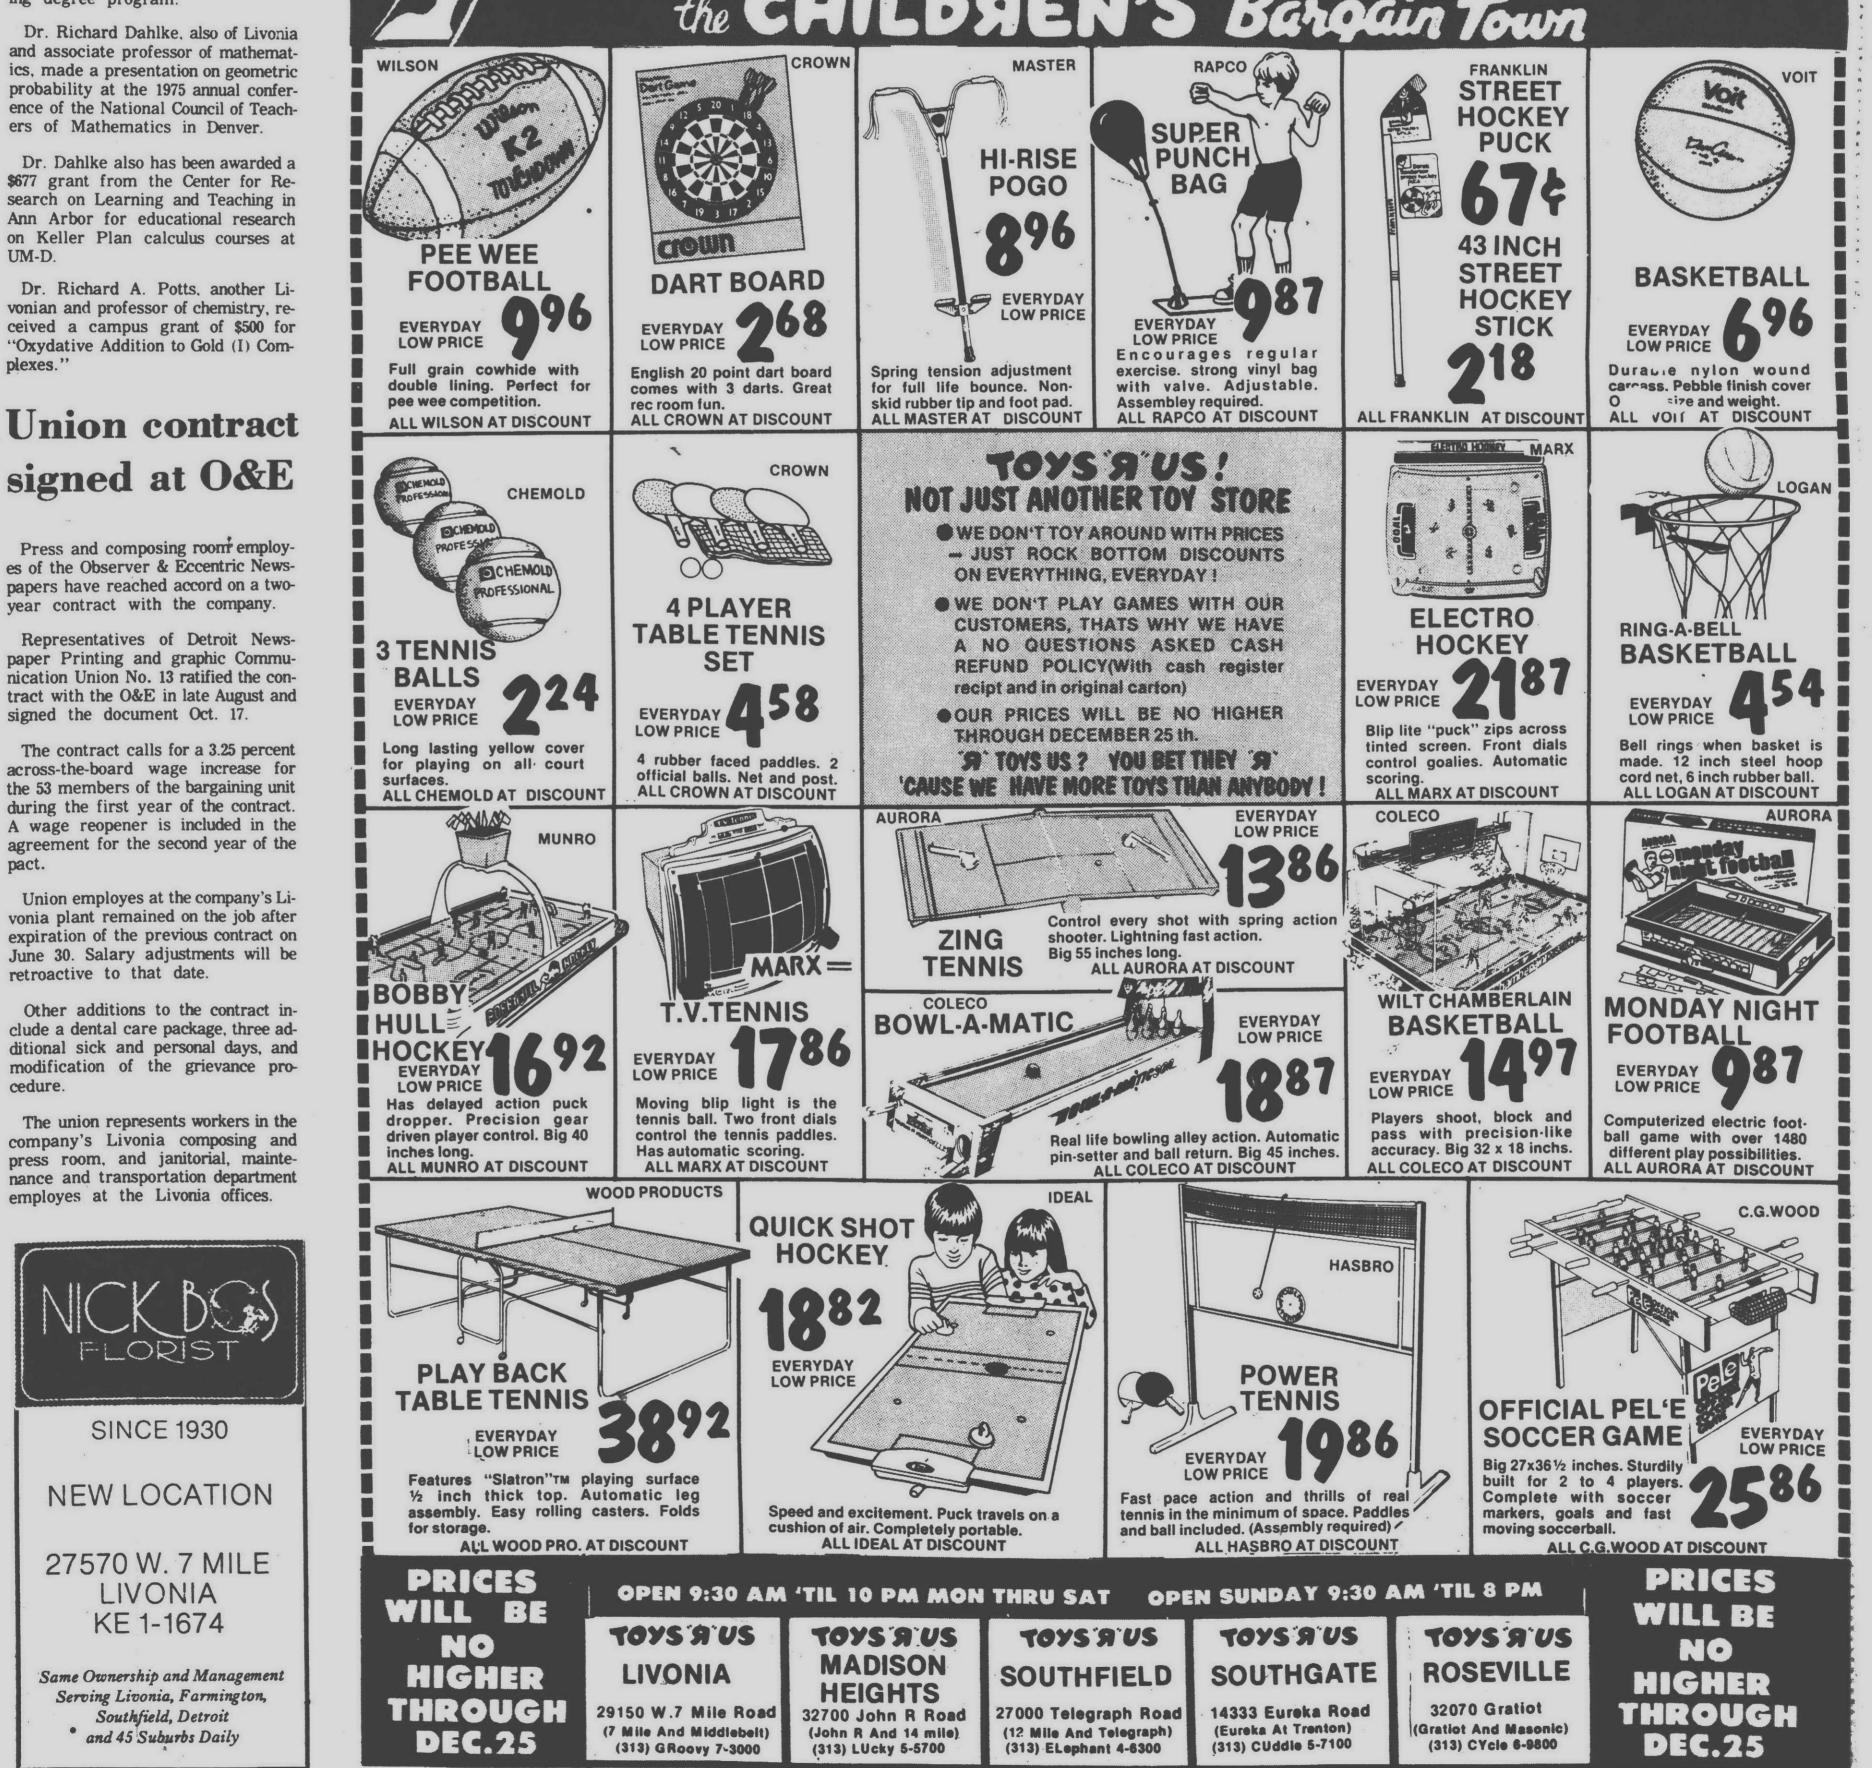

## **Union contract**

Press and composing room employpapers have reached accord on a two-

signed the document Oct. 17.

The contract calls for a 3.25 percent agreement for the second year of the pact.