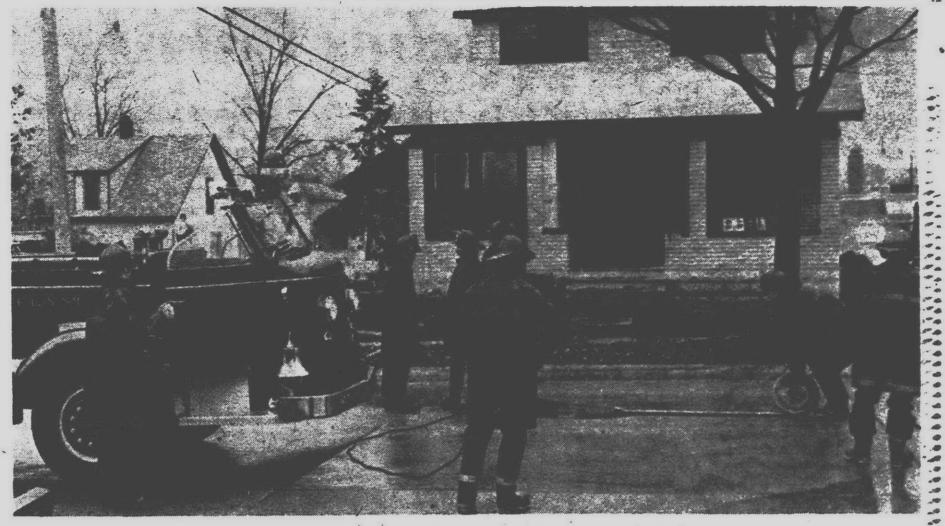

## Saturday morning fire, Deer at Wing

### (Then comes the clean up)

A Saturday morning fire usually brings a large turnout of firefighters. Many of the 20 volunteers who supplement the regular complement of 10 full-time firemen in the City of Plymouth are at home to receive the call on their radios.

The added response means more help at the scene of the fire and added manpower for the cleanup, or "overhauling," as the firemen call it-the chores which have to be attended to immediately after each run. For as Lt. Charles Groth says, "We have to be ready to get back into service."

THE BUILDING must be checked to make sure the fire is out.

Water must be drained from floors and above ceilings to lessen damage.

An investigation is made to establish the cause of the fire."With the rising rate of arson all over the country, we're very interested in the cause of the fire," said Groth.