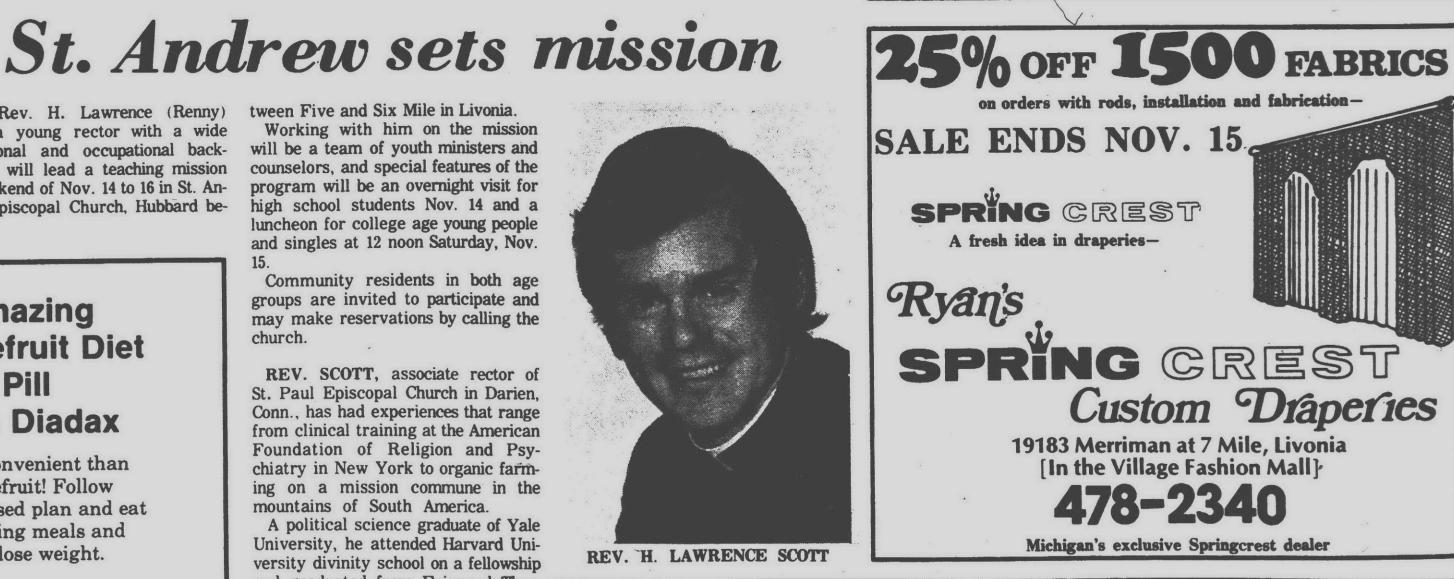

### Floyd A. Kehrl, banker, dies

Funeral services for Floyd A. Kehrl, Plymouth banker and friend of Schoolcraft College, will be at 11 a.m. Friday in the First United Presbyterian Church of Plymouth, the Rev. Phillip Rogers Magee officiating. Entombment will be in Riverside Mausoleum.

Friends may call at Schrader Funeral Home, Plymouth, today from 2-5 p.m. and 7-9 p.m.

Kehrl, 72, died Tuesday in St. Joseph Mercy Hospital, Ann Arbor, of heart failure during surgery.

FLOYD A. KEHRL

AFTER ENERGY conservation

Kehrl was active in support of Schoolcraft College during its formative years. He and his late first wife, Shirley, contributed the carillon tower and chiming bells that are a landmark on the college's Haggerty Road campus.

The college awarded him an honorary associate of applied science degree in 1972. He later was appointed to fill a six-month term on the college board.

Born on a turkey farm in Livonia. Kehrl graduated from Plymouth High School, briefly attended the University of Michigan and embarked on a banking career that lasted 47 years. He rose from teller to president of the old First National Bank in Plymouth. When it merged with National Bank of Detroit in 1952, he became a regional vice-president for NBD. He retired in 1968.

Kehrl served on the board of directors of Adistra Corp., Plymouth. He and his second wife, Marian, lived at 41525 Eight Mile, Northville.

Surviving besides his wife. Marian. are a brother, the Rev. Arnold Kehrl, and two step-children, Lucinda Johnston of Plymouth and Jeffrey Johnston of Northville.