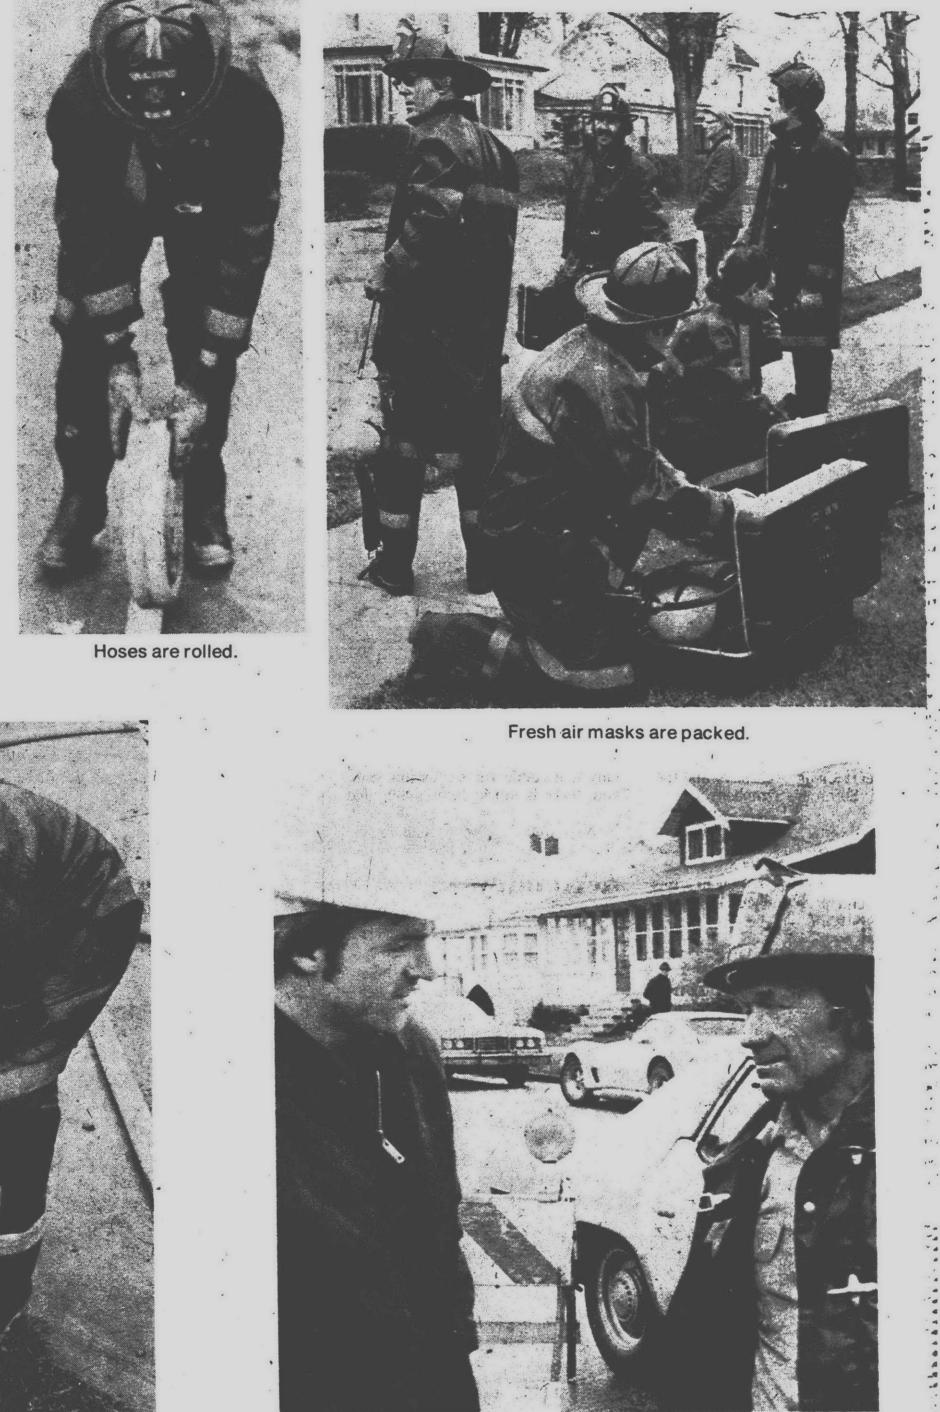

The hoses are rolled and stacked on the trucks. Fire hydrants are closed with special five-sided wrenches. Fresh air masks are packed in their cases and equipment loaded on the trucks.

Back at the station the real overhaul begins.

**ROLLED HOSES** are cleaned and stretched full length to dry. Other sets of clean, dry hoses are loaded on the trucks.

In the old days, each fire station had a tower where the hoses were hung to drain and dry. The No. 2 station on Spring Street has an electric group-365 days a year. If possible, smoke is cleared by fans. dryer. The station at City Hall has a

drying rack which is raised at one end to allow hoses to drain. They dry at room temperature.

All equipment is washed down. Tanks on the fresh air masks are filled with compressed air. There are two sizes-one with enough fresh air to last 15 minutes and another which lasts 30 minutes.