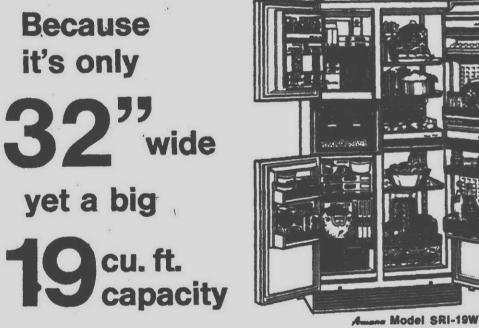

### **COME IN FOR LOW-LOW PRICE BILL BROWN'S**

Total Capacity ..... 18.8 cu. ft. Freezer Capacity .... 7.7 cu. ft. Refrigerator Capacity 11.1 cu. ft. Total Capacity ... 18.8 cu. ft. Freezer Capacity 7.7 cu. ft. Refrigerator Capacity ..... 11.1 cu. ft.