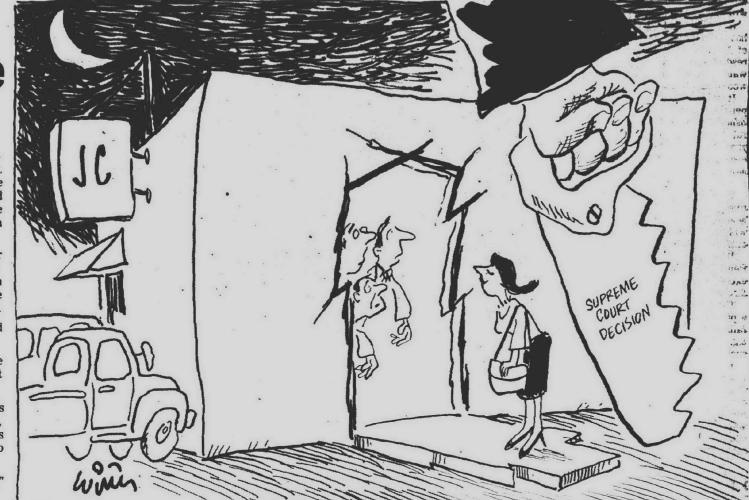

## A small step for equality

ONE SMALL step for equality was taken last week when the U.S. Supreme Court ruled that the Jaycees must accept women members. The court upheld a Minnesota public accommodations law that requires Jaycees to grant membership to women.

Michigan has such a law. At a national convention later this year, the Jaycees are expected to change their rules to abide by the Supreme Court decision. By the end of this year, your local Jaycees chapter may include women.

It's long overdue. It's a shame it takes a Supreme Court decision to shake up allmale organizations to do what is right.

MOST ALL-MALE organizations such as Jaycees, Rotary, Kiwanis, Optimists and Lions were started in the early years of this century. It was a different era when most women stayed at home.

Unfortunately, the Supreme Court only spoke specifically about the Minnesota Jaycees. How that applies to other organizations is open to debate.

THE SUPREME COURT, however, may have left a crack in the door for other service clubs.

The justices implied that private organizations more selective than the Jaycees may have greater freedom in picking members. Jaycees accept all applicants who are men between ages of 18 and 35.

So the battle must continue. Wouldn't it