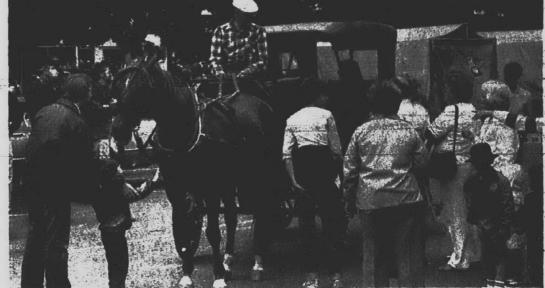

### Flyin' high

Kirk Johnson squints as he flies into a setting sun during the Eastern Airlines race Saturday night. Johnson and 44 other pilots competed last weekend in the Mayflower Hotel Hot Air Balloon Festival at the Plymouth Township Park on Ann Arbor Trail. For a story and more pictures on last weekend's activities, see page 3A of today's Observer.