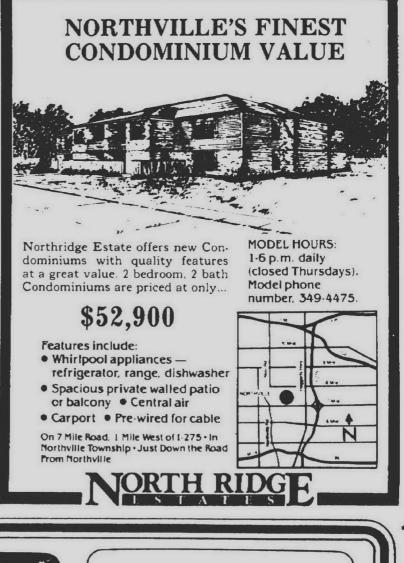

rican Roadside," a collection of new realist paintings by Mark Rutkowski, continues through July 15. Hours are 9:30 a.m. to 6 p.m. Monday. Tuesday, Wednesday and Friday, until 9 p.m. Thursday and until 5 p.m. Saturday, 22 East Long Lake, Bloomfield Hills

#### PHOENIX IMPRESSIONS

First Summer Invitational Exhibition includes works by Dennis Galffy Jay Holland, Russell Keeter, James D. Poole and Donella Vogel, 11 N. Perry. Pontiac.

#### COMMUNITY ARTS GAL-LERY

Third annual Alma College Statewide Print Exhibition continues through July 21. This show of 57 prints representing a variety of print-making techniques, was juried by Sidney Chafetz and showcases contemporay print-making in Michigan. Hours are 9 a.m to 5 p.m. Weekdays, Cass Avenue at Kirby, Wayne State University campus Detroit.











#### MINT CONDITION

ALUMINUM SIDER 2 bedroom brick ranch - sewing room or utility room could be used as 3rd bedroom. Family room has natural fireplace gas heat. 1 attached garage and one in rear is heated has air. Large country kitchen. \$59,900. 477-1111.

#### **GORGEOUS QUAD** IN ONE OF CANTON'S finer areas. Features four bedrooms, 11/2 baths, family room with natural fireplace, wood deck off back. Immaculately clean. Only \$72,900. 455-7000.

Mary Ann Grawl, Mgr

559-2300

Westland

Livonia

525-0990

Farmington

Jim Stevens, Mgr.

477-1111

Gail Hodge, Asst. Mar 326-2000

#### BEAUTIFUL

3 BEDROOM, BRICK ranch with 2 full baths, large kitchen, family room with natural fireplace. Central air, 2 car attached garage with auto door opener. Well landscaped grounds with undergrou