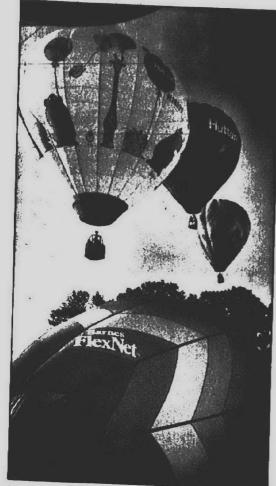

### Flyin' high

Kirk Johnson squints as he flies into a setting sun during the Eastern Airlines race Saturday night. Johnson and 44 other pilots competed last weekend in the Mayflower Hotel Hot Air Balloon Festival at the Plymouth Township Park on Ann Arbor Trail. For a story and more pictures on last weekend's activities, see page 3A of today's Observer.