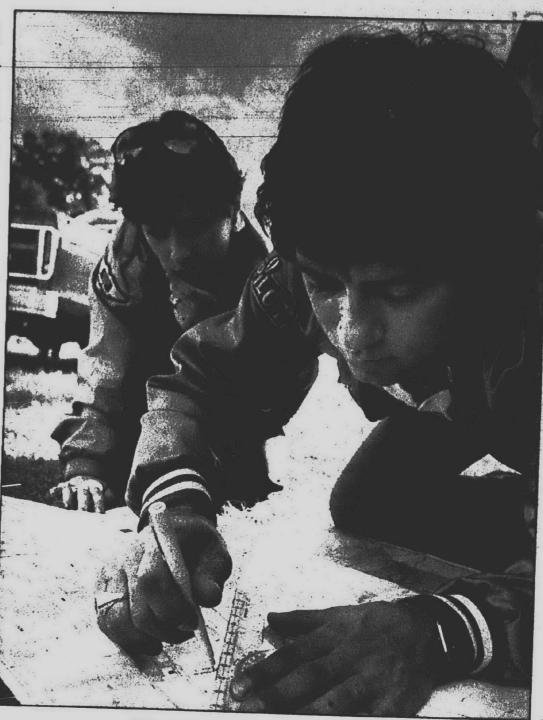

"This thing is just growing in quantum leaps. You really don't even know what type of factor for growth to use in planning for next year," Lorenz said.

> Pilot Walter Noeske (above right) of Novi and Linda Rowland of Plymouth plot a course to fly over the park. Noeske's "Orange Crush" balloon (left) takes off Saturday evening from Salem Airport. Early birds (right) Courtney O'Grady, 5, of Wyandotte and Dawn Sinon of Brownstown Township watch the balloons Sunday morning.