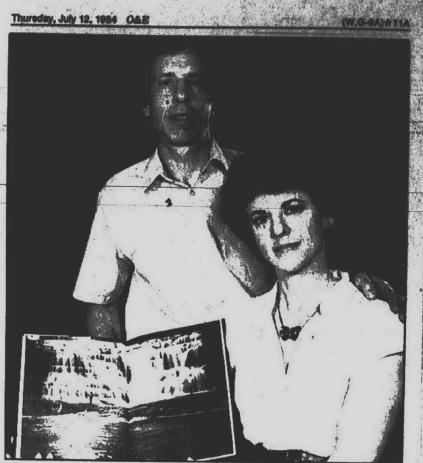

#### By Lem Mese outdoors writer

"Waterfalls and I get along. I don't get antsy. I can sit there for six hours," said C.J. (Chuck) Elfont.

"They're hard to get tired of. They're all different," added Edna Elfont, his wife and collaborator.

And so the Huntington Woods couple has produced the definitive book on one of Michigan's most neglected natural versources — the several hundred waterfalls which lace the northern woods.

It's entitled "Roar of Thunder, Whisper of Wind," and last week it was pub-lished in hardcover by Michigan Natural Resources Magazine. MNR will promote and take orders. The volume also may be ordered through bookstores

### the Sierra Club, which was instrumental in prompting his interest in waterfall photography.

EDNA, BORN in Brooklyn, has a Ph.D. in biology and works in the pathology department of Sinai Hospital in Detroit.

Although she has a long list of scien-tific publications to her credit, Edna relaxed and wrote an "enjoy" text for the waterfalls book. "It's a description of the sights and the mood of each falls casual observations about the interesting geological features and some of the trees.

uses time exposures rather than snapshot shutter speeds -1/10th sec. to two minutes. That means he must shoot with a tripod and cable release.

**DAN DEAN/staff photographer** 

Drs. C.J. and Edna Elfont open their book to a two-page spread on Agate Falls in the western upper peninsula.