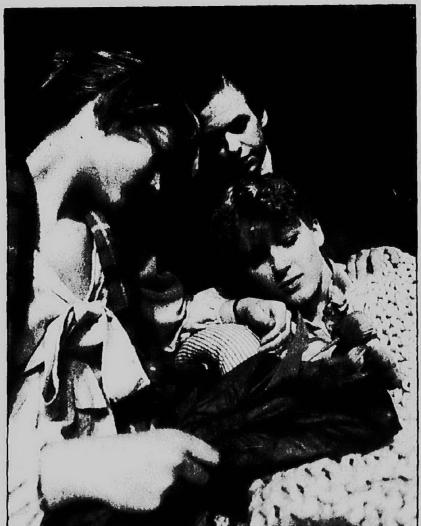

"A lot of rivalries will cease and we'll get down to business," said Dumas, who spent part of the evening at GOP headquarters on Six Mile Road in Livonia.

Northville Township Supervisor John MacDonald is hugged by Schoolcraft College Trustee Mary Breen Tuesday night after being elected as judge to the 35th District Court. MacDonald received 61

BILL BRESLER/staff photographer

percent of the vote. His opponent, former Canton Supervisor and police chief Robert Greenstein, received 39 percent.