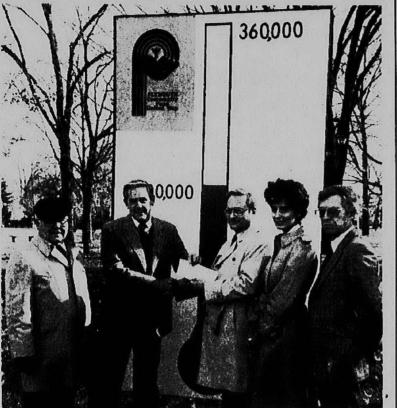

## Voters return Dumas

staff writer

**Republican incumbent Mary Dumas** coasted to a seventh term on the Wayne County Board of Commissioners Tuesday, beating her Democratic opponent Laura Toy by nearly a 2-1 margin. Dumas won handily throughout the 10th District which includes Livonia, Plymouth and Northville. Dumas received 43,026 votes to Toy's 22,794.