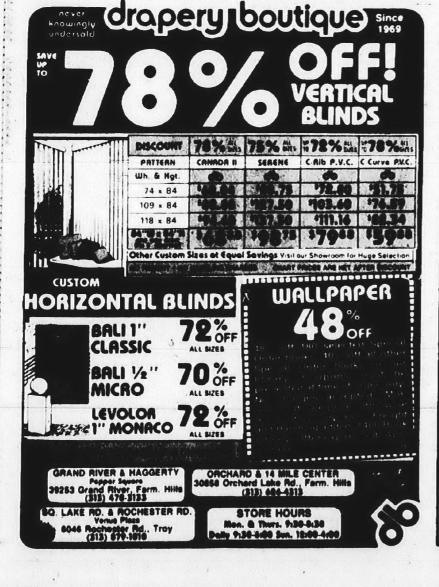

contemporary sheared back sofa with matching chair and ottoman. Sofa WAS: 3,350 NOW: \$1,675. Chair and offeman. WAS: 2,676 NOW: \$1,338

GORMAN'S OWN - Slate grey sofa with matching chair and ottoman. Sofa WAS: 2,500 NOW: \$1,495. Chair and offoman. WAS: 1,920 NOW: 1995

WASSILY CHAIR - chrome and leather strap chair in brown or beige. WAS: 360 NOW \$177

### SAVE 40% TO 70% ON EVERYTHING!

- Manufacturer Closeouts
- Truckload Buys
- Customer Cancellations
- Floor Samples One-of-a-kinds
- Slightly Injured Merchandise Famous Names

22155 Telegraph Road Southfield, MI 48034 (313) 357-7774

1988 GORMAN'S



IMMEDIATE DELIVERY!

Sectionals

Dinettes

Sofas Bedding

Leather

Wall Units

Sleep Sofas

Bedrooms

• Chairs

Occasional Tables

Thurs & Fri Noon 9 p.m. Sot. & Sun., Noon - 5:30 p.m.



### community calendar

• CHAMBER LUNCHEON

Friday April 22 — The Plymouth Community Chamber of Commerce luncheon will be held at noon at the Mayflower Meeting House. The speaker is Mike Wickett and the topic is "Keys To Success." For more information, call 453-1540.

. BOAT SHOW

Friday-Sunday, April 22-24 — The Plymouth Kiwanis Club Boat Show will be noon to 8 p.m. at the Gathering, on Penniman Ave. across from Kellogg Park in Plymouth.

. HEALTH-O-RAMA

Saturday. April 23 — Free health screening tests and educational literature will be available to anyone 18 years or older at Henry Ford Medical Center — The Plymouth Center, 261 S. Main St., from 8 a.m. to noon. For more information, call 453-5600.

O DINNER THEATER

Sunday, April 24 — The first dinner theater presented by Mala Wisla C