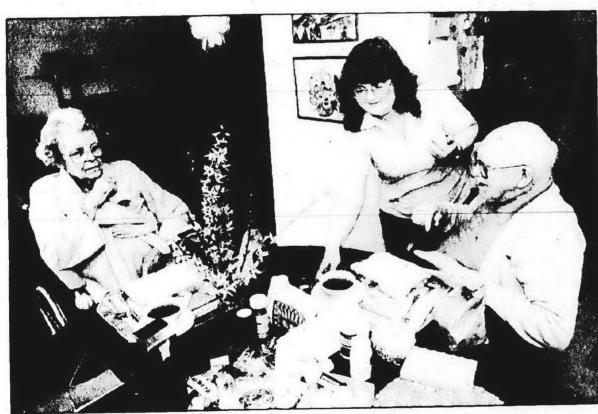

OPEN TUES .- SAT. 8 a.m. - 6 p.m.

Charles Peters takes a sneak peek at what Marjorie Ackerman has brought for lunch.

Marjorie Ackerman loads up her car with today's meals.

sistants and to do clerical-work. For information, call 453-2525.

Visiting social worker Hallie Reamer serves lunch to Frances and Charles Peters.

Leslie Hall works in the kitchen at Tonquish Creek Manor preparing the meals.