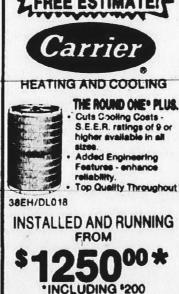

April 23

(All double-headers unless noted)

Pty. Christian at Oak. Christian, 4 p.m.

Farmington at Liv. Stevenson, 4 p.m. Wsld. John Glenn at N. Farmington, 4 p.m.

Showroom: 9450 Elizabeth Lake Rd., Union Lake Licensed & Insured 698-2081 Mon -Fri 8 30-5, Sat 10-4



**ASTRO-GLASSTITE TRUCK COVERS QUALITY TRUCK ACCESSORIES** S BECONDS S **Bug Deflectors** · Tool Boxes **Gritte Guards** · Sun Visors

> COMPLETE INSTALLATION FACILITY DEALERS WELCOME MAS GRAND RIVER - REDFORD Between Beech Daly and Inketer

592-1788



## **BOATS INC. SALE** 17' 130 H.P.I.O. \*8395 130 H.P.I.O. CUDDY 130 19195 H.P.I.O. CUDDY 130 \$ 10,995 22' H.P.I.O. 25' AFT CABIN \$24,995 (Refrigerator, Electric Stove, Dock, Pow Compass, Dual Bettery, Full Swim Platform, Sow Pulpit) werCinise BOATS INC. (313) 274-1600





REBATE







BRAKES

FRONT DISC OR

**REAR DRUM** 

\$4995 (MOST

Includes:

New Pads · Repack • Turn Rotors • Bearings Coupon Expires 4-30-88



# running

JUNIORS: 1. Net. Planton, 17 years old. Trest Bicomfield, 1:24:01; 2. Kenneth Farges, 17, France, 1.31.48.

OPEN: 1. Paul Auldembarge, 23 years did Detroit, 1.11:39; 2. Date Hart, 28, De-troit, 1.12:46; 1:12:46; 3. David Welher, 28, Section, 1.14:36; 4. John Young, 27, Clarks-ton, 1.14:52; 5. Deniel Murey, 23, Windson, 1:16:18, 6. Brad Town, 19, Lensing, 1:16:30, 7. Marti Sheloy, 24, Royel Ost, 1:16:39, 8. Marti Welfhausen, 28, Mt. Claristics, 1:17:47.

SUB-MASTERS: 1. Greg Heller, 33 years old, Trenton, 1:18:57; 2. Timothy Emmett, 32. Redford, 1:19:28; 3. Carl Williams, 33. Detroit. 1:20:17; 4. Scott Handley, 31; Grosse Pointe Park