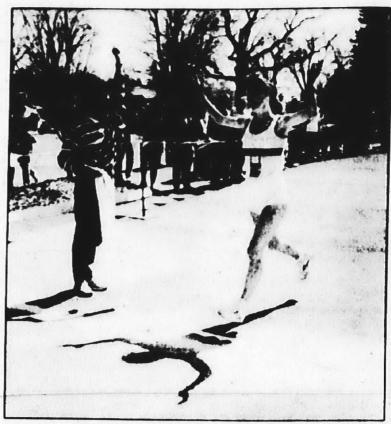

BILL BRESLER/staff photographe

David Marks and Queen Silvia met Monday.

# **Royal visit**

### Plymouth youth meets a real queen

By Janice Brunson staff writer

Erika Zuckerman, 9, wearing a dress edged in her favorite color of peach, beamed as she presented a bouquet of royal purple irises and two I-luv-you pins to Queen Silvia of Sweden

at meeting a monarch.

dered why "Is she poor?" he asked.

In addition to the T-shirts, David gave Queen Silvia a picture he had drawn of a little boy holding an American flag. The picture was carefully labeled, 'me.'

"Give one (pin) to the king," Erika THE HOSPITAL was one of the advised the queen, obviously thrilled first stops in a 14-city, 18-day tour of deaf and have attended the hospital's the United States by the queen and Marie Carls Communication Disor-David Marks, 7, had been asked to her husband, King Carl XVI of Swe- der Center since infancy present the queen with T-shirts for den. The royal couple is commemoeach of her three children. He won- rating 350 years of Swedish settle- nication Disorder Center said she sement in America.

David seemed more taken with Beverly Zuckerman of West Bloom- excellent example of the various the crowd and flashing cameras than field, and David, son of Michael and ways in which the hearing impaired with Queen Silvia, who toured Chil- Dorian Marks of Plymouth, wel- effectively communicate. Eldis of dren's Hospital in Detroit earlier this comed the queen to Children's Hospi-

Both youngsters are profoundly

Dr. Frances Eldis of the Commulected Erika and David to welcome Erika, daughter of Dr. Steven and Queen Silvia because each child is an

Please turn to Page 2