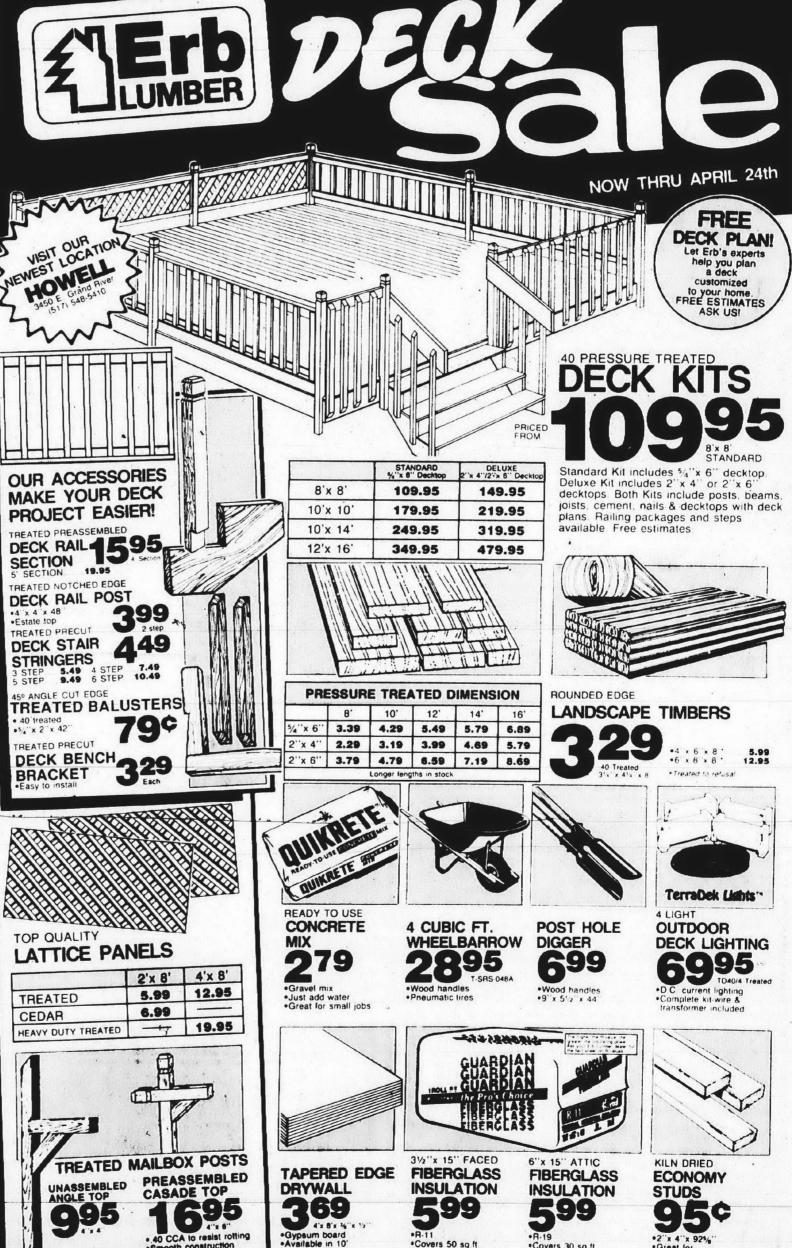

sy race he said he would and finished 29th in 1:22:06. Kurtis is preparing for the Olympic Trials'

Award winners in each age group were, for the men: 18 and under, Nick Plaxton of West Bloomfield (1:24:01); 19-29, Aufdemberge; 30-39, Greg Hellar of Trenton (1:18:57); 40-49, Kanners; 50-59, Gene Reck of Franklin (1:30:26); 60 and over, Chuck Davey of Birmingham (1:32:01)

For the women: 17 and under, Wendy Cousino of West Bloomfield (1:54:40); 19-29, Gillispie; 30-39, East; 40-49, Charlene Catalina of Port Huron (1:28:14); and 50 and over, Janey Hayden of Port Huron (1:48:12)

The top team finisher was Ellis Boal and Marilyn Morehead of Detroit (3:10:11 combined time).



Diane East, who left her female compatriots far behind, raises her hands in triumph after crossing the finish line.





Covers 50 sq ft For interior walls

**WARREN • 775-7000** 24620 Schoenherr

MT. CLEMENS-792-7770

11970 Farmington Rd.

South of I-96

EVERYTHING FOR THE BUILDER OR HOMEOWNER...Ask Us!

ROYAL OAK • 548-2153

CASH & CARRY PRICES GOOD THRU APRIL 24, 1988.

902 S. Main at Lincoln

PONTIAC • 334-1511 888 Orchard Lake Road

•Covers 30 sq ft •For attics needing

Great for

S MILE RO.



part of my who

1988 WEST BLOOMFIELD HALF-MARATHON RESULTS

1 Paul Audemberge (Detroit), 1:11:39 2 Dale Hart (Detroit), 1:12:46, 3 David Walker Feriton), 1:14:36, 4 John Young (Clariston) 1 14 52 5 Daniel Murray (Windsor) 1 16 18 6 Brad Toein (Lansing) 1 16 30 7 Mark Sker-cy (Royal Oak) 1 16 39 8 Mark Wellhausen Mt. Clermens) 1 17 47 9 Paul Spadatore Pontac) 1 17 50 10 Scott Balter (Birming 1 17 56 11 Crain Bro