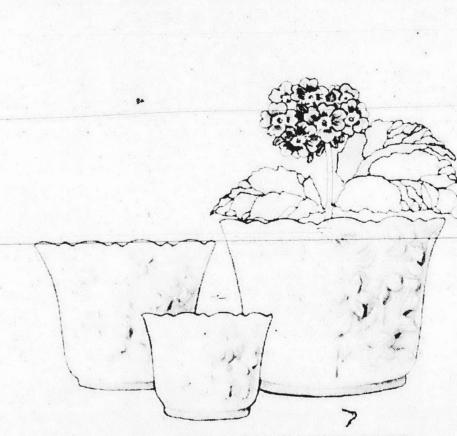

### THE PICK OF THE CROP

Spring is in full bloom...and with it comes a growing interest in potting accessories. Enhance your flowers and plants with a lovely china cachepot from our Lenox collection. Delicate bas-relief wildflower designs. Ivory. 4" flowerpot holder, 23.50: 5" holder, \$34: 6" holder, 43.50