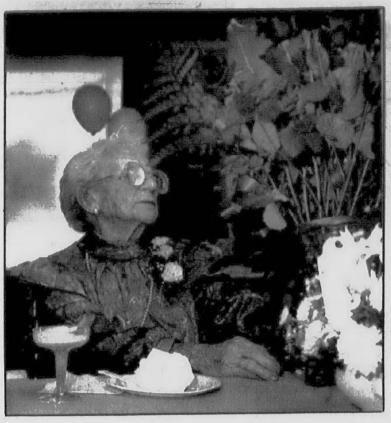

Volume 103 Number 35

Thursday, January 12, 1989

Plymouth, Michigan

64 Pages

**Twenty-five cents** 

© 1989 Suburban Communications Corporation. All Rights Reserved

BILL BRESLER/staff photographe

Ora Bristow, who turned 106 Monday, admires an ice sculpture donated by Scott Lorenz of the Mayflower Hotel. The sculpture says "106 years." For a story and more pictures on the centenarian, please turn to Page 3A.