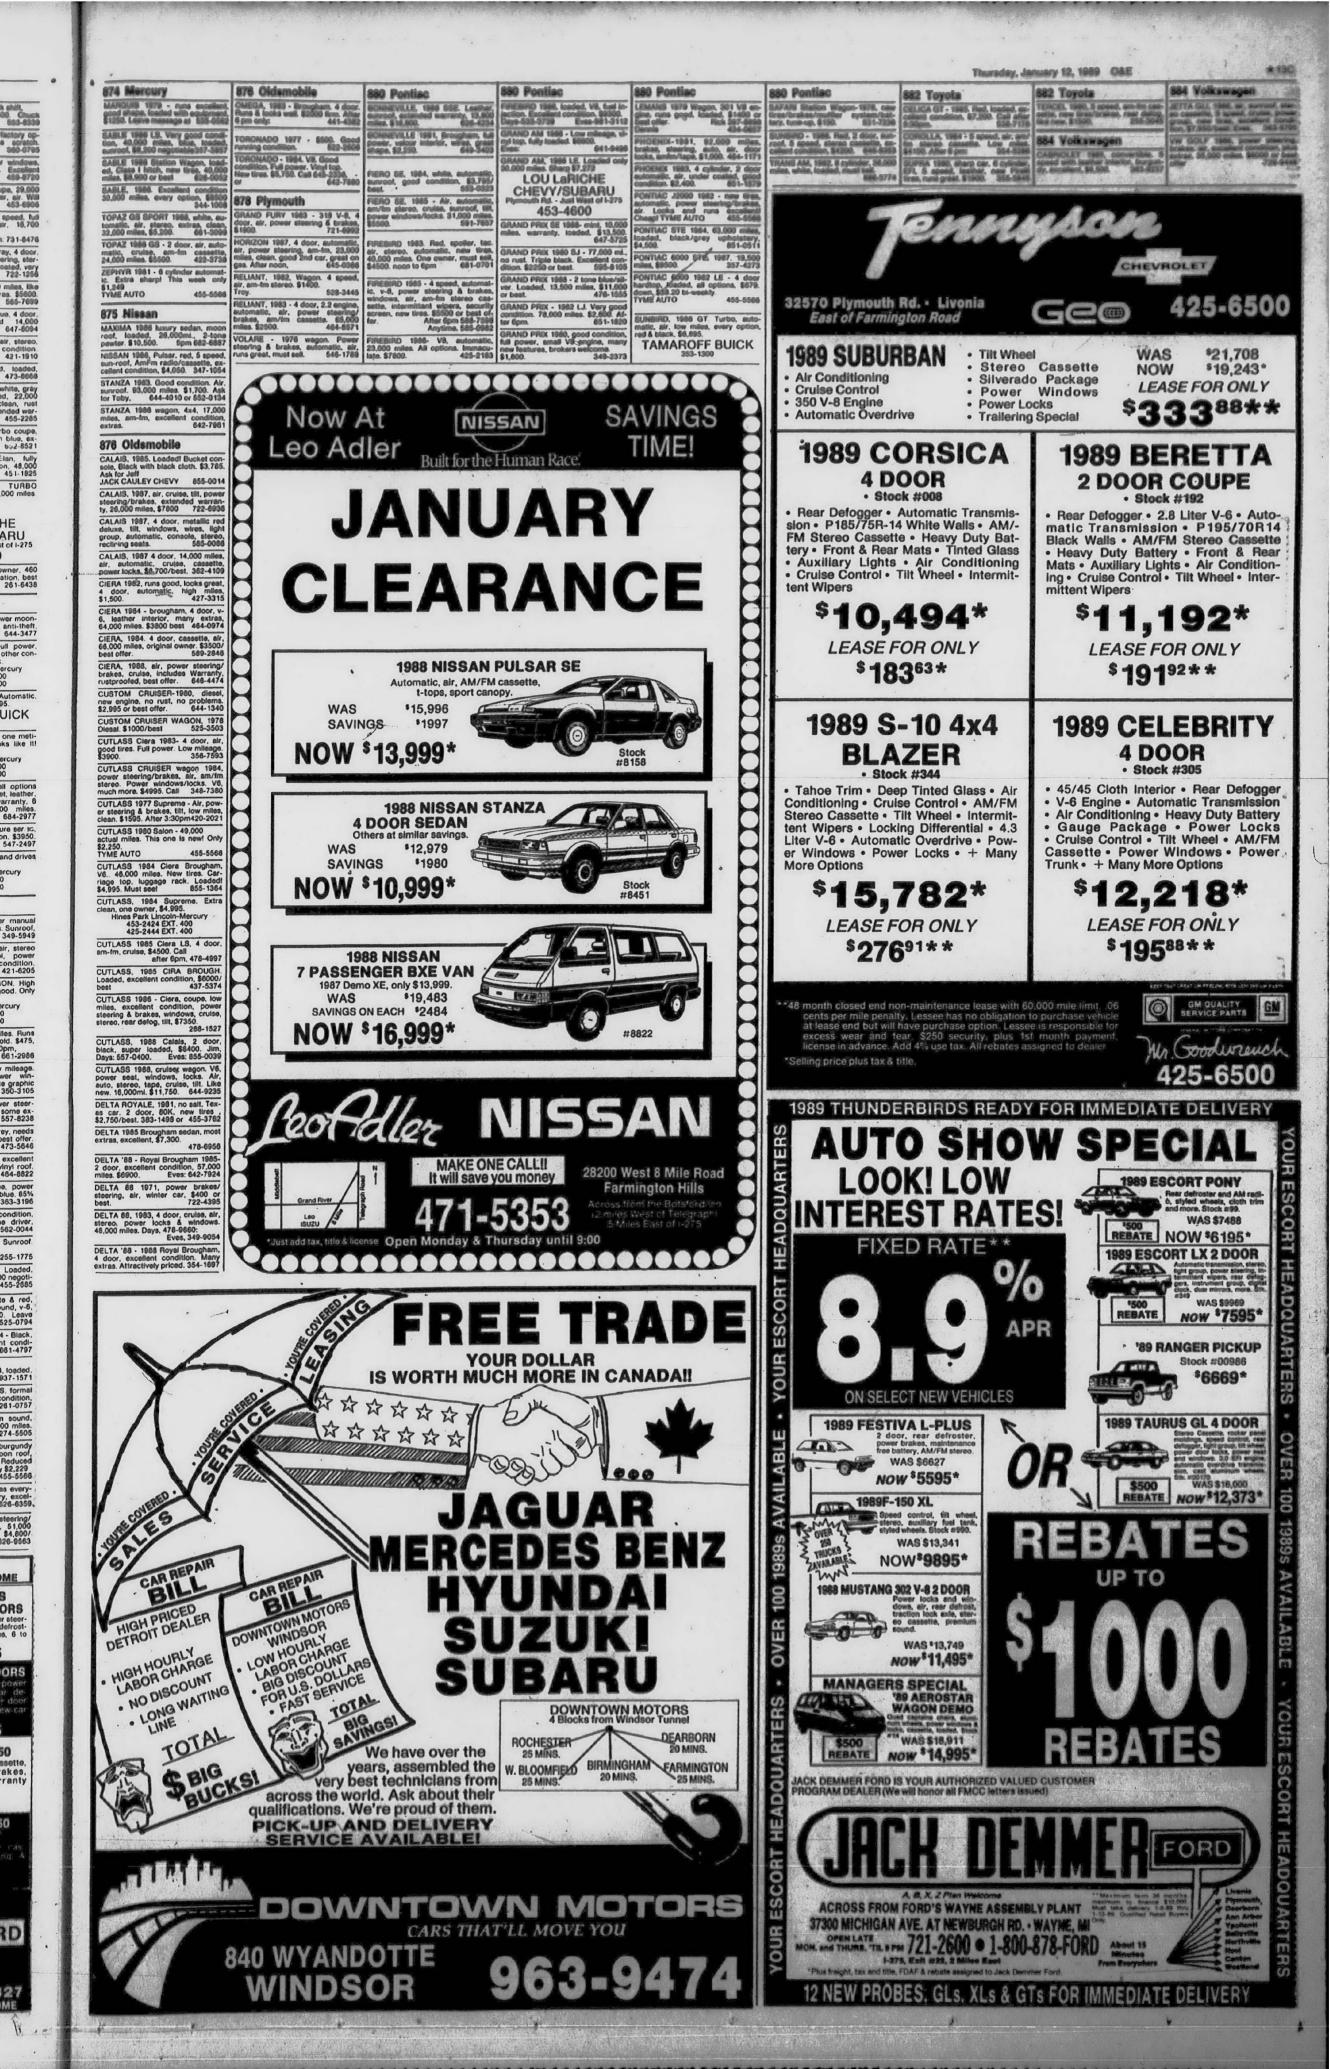

, paper trained. 397-2517 ower brakes/steering, partially sustom, \$2,200. 722-4395 TYPESETTING machine, CRTronic 300, Linotype, LogeLine 17, 101 Fonts, 1984 program. Call Debra. 356.419.1 EVOLA MUSIC CO. I WILL PAY YOU MORE \$\$\$ 300. Lino Fonts, 19 356-4191. for your vehicle, any condition. Fre towing for junkle junkers, 6am 10pm. Christian Towing. 425-036 DODGE 1974 - Runs good, \$500 firm 674-1782 334-0566 455-4677 SHELTIE PUP, AKC male, an ador-able little "Lassie". Champion bloodline.\$300. 455-1383 firm. DODGE 1977 Tradesman van, good condition, \$700 or best offer 532-6041 GRINNELL piano, console, cherry wood, excellent. Recently tuned. Days 437-1789: eves 478-2845 VIDEO SUPPLIES FOR SALE

\$110





DE

L

874

MARO good s \$1250.

TOPAZ

32,000

pewter.

NISSA

sun-roo cellent







# AUTOSHOW AND SAW THEM IN DETROIT....

O&E Thursday, January 12, 1989



# The Observer Newspapers Sports Dan O'Meara, Brad Emons editors/591-2312

Thursday, January 12, 1989 O&E

# **Chiefs chop Salem**



JOHN STORMZAND/staff photographe

Christyn Halliday of Canton smashes the ball back at Salem's defense in the first dual match for both volleyball teams Wednesday.

#### By Dan O'Meara staff writer

Coach Allie Suffety thought about making a lineup change when his Canton volleyball team started poorly in its season opener Wednesday night.

But he reconsidered. He decided to sit tight and give the Chiefs some time.

That was the right decision as Canton eventually got rolling and de-feated visiting Plymouth Salem in two games, 15-13, 15-5. It was only the second time in school his