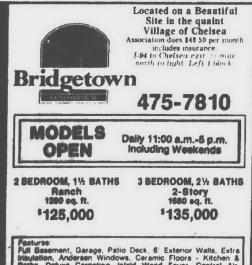

me. tim y room with fireplace, 2¢ baths, attached garage. Newly finished waikout basement with 2nd fireplace. Lots of trees \$179,900

SECLUDED RANCH ON 5 ACRES — Large 2 bedroom home hid-den from road by trees, lamily room with tireplace, . ving room, sun room (could be 3rd bedroom), 1% baths, 1st floor laundry, attached garage. Finished basement with wet bar, Pole barn, pool. \$169,900.

SPLIT LEVEL IN COUNTRY SUB - 3 bedroom home overlooks pond 2x6 construction Andersen windows Open floor plan, family room, attached garage. Only 4 years old \$117,000.

ALL SPORTS LAKE WATE RERONT RANCH - 2 bedroom barrier free home with 50' sandy beach, seawall. Central air, new viny windows, deck, patio, attached garage 2nd iot across street gives access to Huron River also. Brighton schools \$99,900



ent, Gerege, Patio Deck, 6' Exterior Walls, Extra Andersen Windows, Ceramic Floors - Kitchen & uxe Carpeting, Inlaid Wood Foyer, Central Air, Ingelace, Water Softener, Washer-Dryer, (2-Story washer, Microwave, Range Oven, Disposal and og Fireplace

### Custom Walkout Ranch Overlooking Nature Area

9750 sq. ft., 3 or 4 bedroom, 2½ baths with same features as above PLUS: Recreation Room with Jacuzzi, Wet Bar with

Grill, Natural Fireplace and Patio, Cathedral Living Room with Suspended Deck, Finished to Your Personal Specifications "Talk to our

NOA THE HEST VALUE IN LEISURE LIVING COME TO





Pride of ownership shows throughout this three bedroom brick ranch offering CEN-TRAL AIR, underground sprinklers, fully equipped kitchen, finished basement with wet bar, fireplace and full bath. ML#