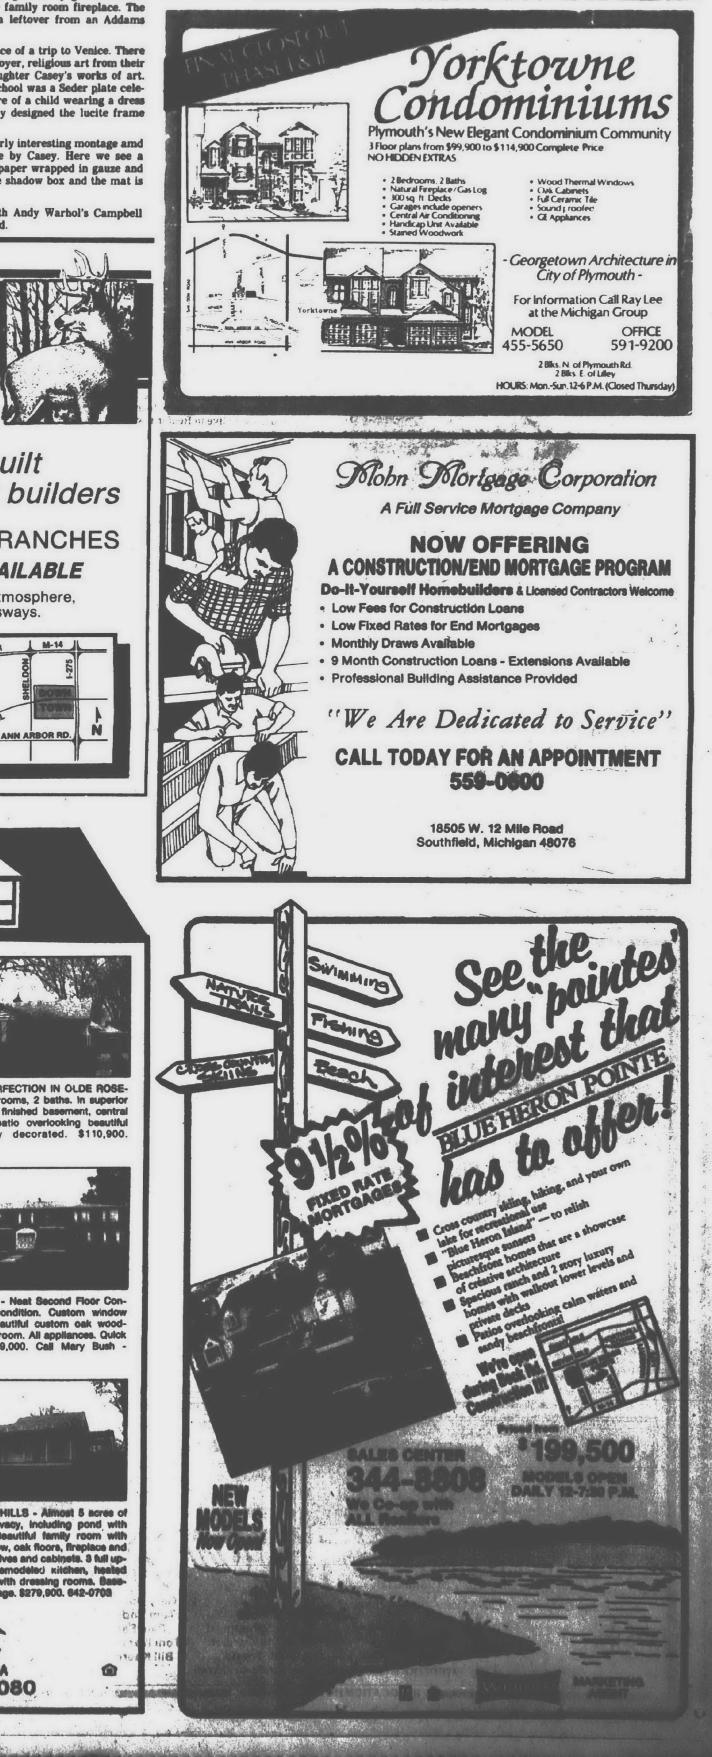

o July 15. From July 19-22, the Kimono Caper will

nove to the Ann Arbor Street Art Pair. A variety of kimonos will be offered for sale as a benefit for the gallery. From silks and cot-ton, hand-painted or ikat dyed, floor length to jacket length, antique to merely old, the selec-tion is large. There will also be unusual scarves,

The event is expansivel by the Princip of the Jean Pead Shusser Gallery. Proceeds will be used to expand the number and kinds of installations the gallery can spensor. The gallery is in the Art and Arthitecture Building, North Compus, Ann Arbor. Hours are 1-5 pm. Montary-Saturday. During the street art fair, the kimonos will be in the Priends' booth on Liberty Street in front of the Federal Building.

News that's closer to home 
News that's closer to home 
News





#7E



**CANTON - Nice one owner, maintenance** free brick ranch in North Canton, 3 bedrooms, family room, nice fenced in backyard. Sunken foyer. \$113,900. 553-8700



NORTHVILLE - "1860" UNIQUE HOME IN DOWNTOWN HISTORICAL DISTRICT. Beautifully decorated, high cellings, corner bay window in living room, original woodwork, updated kitchen, screened porch, enclosed private yard with large deck & hot tub, central air. \$139,900. 642-0703



M-14

DEER CREEK

POWE

LIVONIA - PERFECTION IN OLDE ROSE-DALE - 3 bedrooms, 2 baths. In superior condition. Full finished basement, central air, covered patio overlooking beautiful yard. Freshly decorated. \$110,900. 553-8700



FARMINGTON HILLS - Delightful 3 bedroom ranch in beautiful treed lot. Magnificent Florida room full of windows. Perfect to