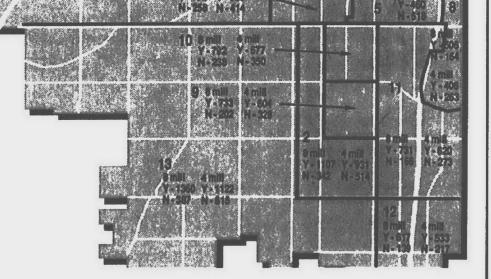

A record turnout of 16,293 - 25 percent of registered voters in the district - participated.

"For the first time, we're getting an overwhelming victory in the total area and that's a good sign for the schools," Superintendent John M. Hoben said of the tax proposals.

In recent years, Canton residents have tended to support tax increases for the schools, while Plymouth city and township residents have opposed them

"EACH OF US can make a difference and a whole lot of people made a difference this time," Artley said. The 4-mill increase was approved

by nearly a 6-4 margin, 9,555-6,666. Voters said yes in every precinct except Allen School, 460-518, and those casting absentee ballots, 796-867

The 8-mill renewal won by an even larger margin districtwide, 12.018-4,275.