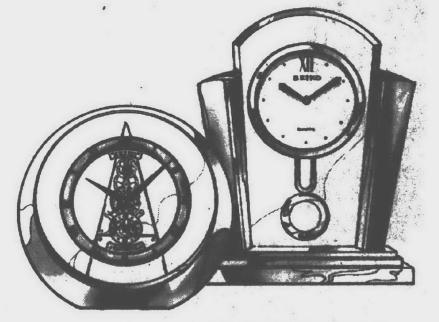

#### TIMELY DESIGNS

Clearly a handsome presentation for his desk or den...a quartz mantel clock by Seiko. Acrylic with brass tones. Batteries are included. Circular style with skeleton movement, subsecond hand, roman numerals, 8%"H, \$200. Art deco design with pendulum, black dot markers, 10"H, \$120.