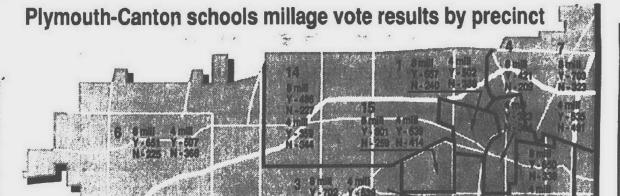

A record turnout of 16,293 - 25 percent of registered voters in the district - participated.

"For the first time, we're getting an overwhelming victory in the total area and that's a good sign for the schools," Superintendent John M. Hoben said of the tax proposals.

In recent years, Canton residents have tended to support tax increases for the schools, while Plymouth city and township residents have opposed them

"EACH OF US can make a difference and a whole lot of people made a difference this time," Artley said. The 4-mill increase was approved

by nearly a 6-4 margin, 9,555-6,666. Voters said yes in every precinct except Allen School, 460-518, and those casting absentee ballots, 796-867

The 8-mill renewal won by an even larger margin districtwide, 12.018-4,275.