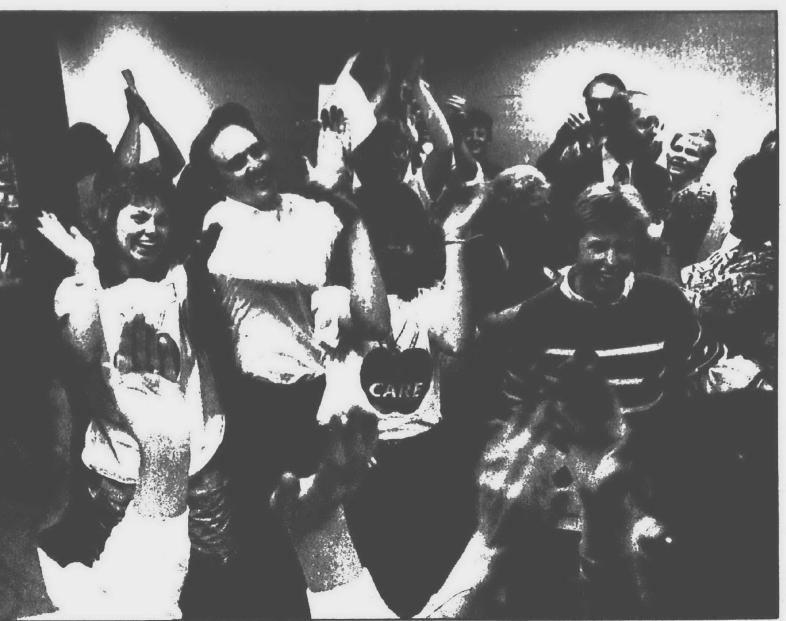

So when you go for an Arrow this Father's Day, you simply can't go wrong!

IG AMS

Prep

poratio

15

Campaign workers at I CARE headquarters (above) cheer loudly as final results of Plymouth-Canton Schools' successful millage increase and renewal proposals arrived at campaign headquarters. At the same time, I CARE booster Tom Kalis of Plymouth and his daughter, Marie, 4 (above, at right), make photos by BILL BRESLER/staff photographe

their feelings known about the issue. District Superintendent John Hoben (below, at right) breaks into a smile upon hearing the news. Voters approved the 8-mill renewal by a nearly 3-1 margin, while also approving the 4-mill increase by a 3-2 margin.