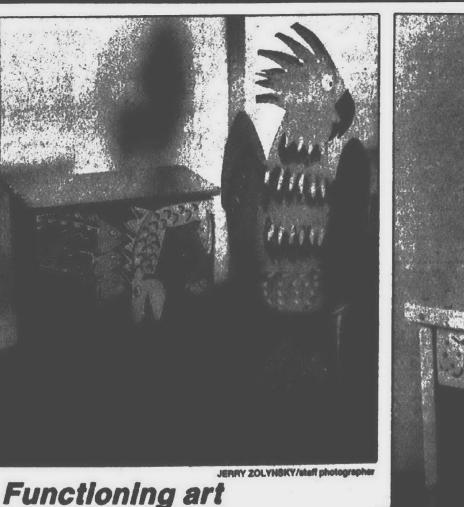

#### Continued from Page 1

and adults," said Superintendent

The board of education has asked for the minimum required to do this job. The community has responded. This means we have to make certain that every dollar is used in the best way possible to maintain and im-prove education in our community," added.