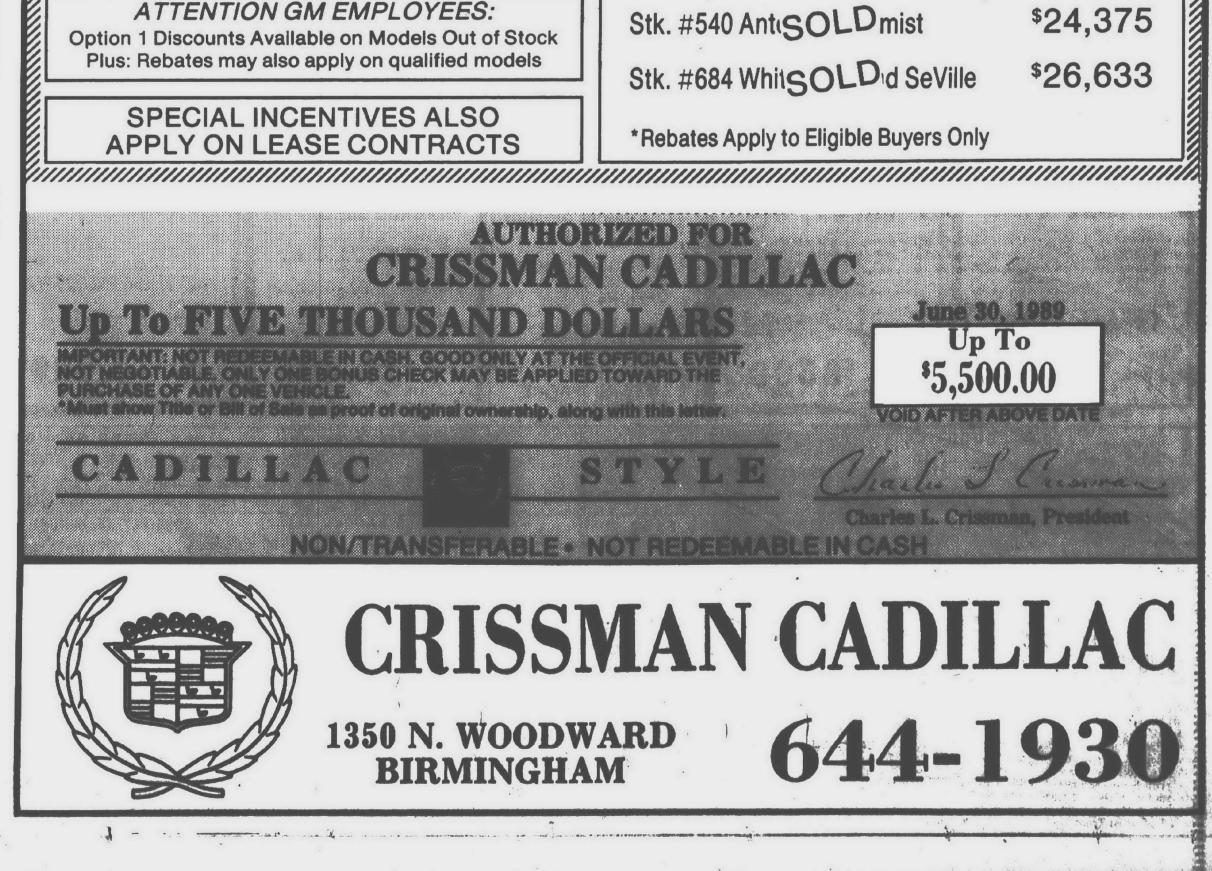

.** Now — hear about Crissman **Cadillac's Owner** Loyalty Program.



# **YOU CAN RECEIVE** UP TO A

\$5,500 DISCOUNT\* **On 1989** 

ElDorado, SeVille, **SeVille STS or** Brougham

\*INCLUDES FACTORY REBATE. REBATES & DISCOUNTS APPLY TO ELIGIBLE BUYERS. SEE DEALER FOR DETAILS.

# **1989 CADILLAC** DEMO SALE

# Up to \$2000 Rebate\* We Pay The Sales Tax

| Stk. #768 Black Sapphire Sedan    | \$25,975 |
|-----------------------------------|----------|
| Stk. #612 WSOLD e                 | \$22,700 |
| Stk. #524 Wisolge                 | \$23,000 |
| Stk. #582 RoSOLD in Coupe         | \$23,837 |
| Stk. #587 RoySOLDn Coupe          | \$23,825 |
| Stk. #555 Black Sapphire Eldorado | \$24,200 |
| Stk. #511 Red Eldorado            | \$24,614 |
| Stk. #599 WhSOLDdo                | \$23,425 |



### The Observer Newspapers



Thursday, June 15, 1989 O&E

# Class of '89 Clarenceville star wins top honor

#### By Steve Kowalski staff writer

Sometimes, versatility can earn a person respect.

In this case, it helped Livonia Clarenceville's Roberta Wiggle become the 1989 Observerland Trackwoman of the Year.

Wiggle isn't a member of the All-Observer first-team, but her overall excellence in several events this spring made her stand out among peers.

At the Metro Conference meet held last month, Wiggle was second in the long jump, leaping 15 feet, 41/2 inches, she won the 800-meter run in 2:27.0; and led off the 1,600 relay team that placed first in 4:16.9.

She is a three-time qualifier for the Class B meet in the 800 run and her best leap of 15-7 this spring qualified her for the s