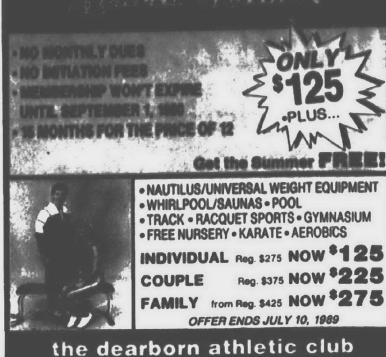

g and would require it of all department heads.

In addition, he would make police more accountable and decentralize police services.

opment, Barrow said his background in business and floor him well. He is a graduate of Wayne State University and has been a managing partner of an accounting firm since 1975.

To lure new business into the city, Barrow said he would offer tax abatements to firms and their employees.

You locate inside my town, you

get an abatement.

He also advocates creation of an ethics commission for city government.

Does he have a realistic chance in November?

"In Gary, Indiana and Philadelphia, incumbents lost. I'm out there with the people. It's time for a change. That's why I go from sunup to sundown, day in and day out."

• O&E Sports—more than just the scores



### Area's Finest Sports, Recreation and Health Facility 2145 S. Telegraph Hoad, Dearborn

274-2337

Walkathon will benefit drug treatment program

The Parent Booster Club of Straight, Inc., of Plymouth will hold a 6-mile walkathon Saturday, June, 24, to raise funds for the treatment of chemically addicted young people. Straight, Inc., in a non-profit, longterm adolescent drug and alcohol

treatment program with eight cen-ters nationwide, including one on Ann Arbor Road in Plymouth Township. It claims a success rate of 70 percent.

For information on participating or pledging, call 453-2610.



#### **By Tim Richard** staff writer

15

That petition drive over unclaimed can and bottle deposits is still on - "just to keep a safety net in case the legislation collapses.

That was the word