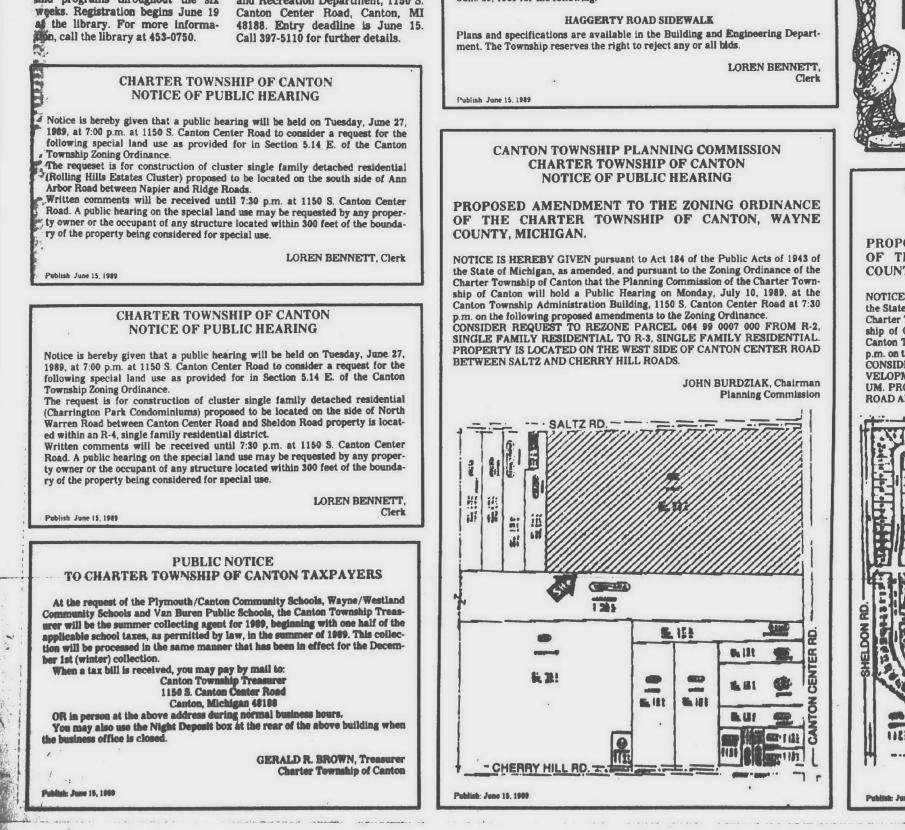

### City commission finally settles on official tax rate

At last

It's official — finally. The Plymouth City Commission has settled on a tax rate for the upcoming budget year after approving a tentative tax rate last month and grappling with preliminary information provided by Wayne County assessment authorities.

The commission Monday adopted a rate of \$16.59 per \$1,000 of state equalized valaution (half of market

value). The tax rate is applied to a property's value to determine tax due.

The city tax rate this year was \$17.05.

The tax bill of the typical homeowner in the city will rise by nearly 13 percent even with a decrease in the tax rate because of soaring assessments.

ket value of \$100,000 this year would have paid \$853 for city taxes.

cent increase in the property's value to \$116,000 and a tax rate of \$16.59, the homeowner will pay \$962.

ing more taxes, but costs keep going up for cities as well as homeowners," said Mayor Karl Gansler II. "I would say people are satisfied living in a special type community." Gansler said he believes city resi-

posed that the commission adopt a slightly lower tax rate of \$16.37 to

The commission Monday adopted a rate of \$16.59 per \$1,000 of state equalized valaution (half of

taxes this year. Commercial and industrial assessments remained flat, so those property owners actually will pay less next year than this year.

Jones' proposal drew no support. "I have a concern about residential citizens picking up the brunt essentially," Jones said.

OTHER COMMISSIONERS said they believe residents want additional improvements like traffic lights and railroad crossing that necessitate the higher tax rate.

City Manager Henry Graper also

wants to build the city's surplus account. The tax rate of \$16.59 is the highest the commission could have set without a Truth-In-Taxation hearing.

The commission had adopted a tax rate of \$16.43 in May and was considering adjusting that rate to \$17.20 based upon preliminary assessment figures supplied by the county bureau of taxation.

The rate of \$16.59 was set after the county finalized all of its data. The budget year begins July 1.

**CEP** paper wins several awards

To say it was a good year for the CEP Perspective would be akin to saying children tolerate ice cream.