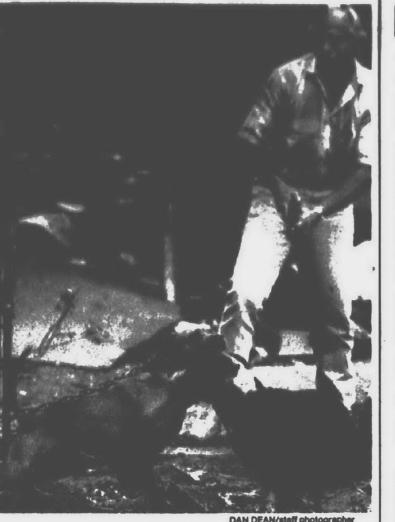

"0

ety i the l the n the n siste . . and vices . ers 1 twosuita were ber ( unsu . mal agali on st . stitul

to for up to or at

Thursday, June 16, 1989 04.8

Humane Society officer Mike Killian tries to break up two pit bulls locked in deadly combat at a home in Detroit where coincidentally last year a dog was hung from a basketball hoop.