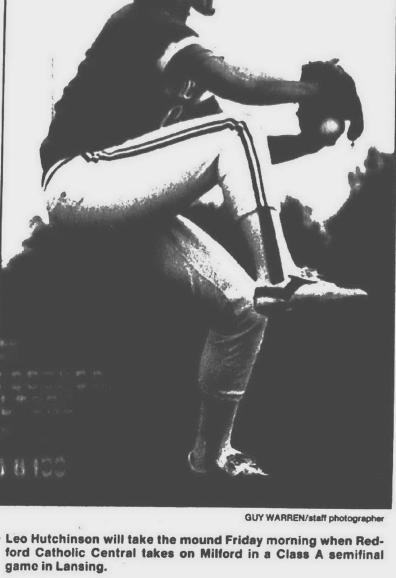

nd base to comprise his double-play combination. "Moving Hill to short from third has helped us," Salter said. "Hill is

playing with a lot of confidence. We tried Chris Johnston at short, but we moved him to the outfield along with Paul Pirronello. That's probably where they belonged all along. Clary is not spectacular, but he has been steady at second."

Pirronello remains at the hot corner when Bozyk pitches, but shifts to right field when Hutchinson is on the mound.

A junior, Pirronello his the Shamrocks' most dangerous hitter. He leads the team with 30 RBIs and 15 extra base hits, not to mention a .368 average.

also come on during tourney play, increasing his average to .280. "Pete has gotten a number of key

First baseman Pete Elezovic also

hits for us lately, he's been a pleas-



been the Shamrocks' regular catcher most of the season. He has been spotted from time to time by Matt Fennelly, who generally starts off as the DH.

810

Milford, however, may have a decided edge in the catching department.

Jeff Irish is undoubtedly the Redskins' team leader.

A seventh-round pick of the Toronto Blue Jays earlier this month in the Major League Amateur Draft, the 6foot-1, 195-pound catcher is hitting .419 with eight homers and 36 RBIs. Sporting a 3.8 grade-point average to boot, Irish is now faced with the dilemma of turning pro after signing a letter-of-intent with Central Michigan University.

"JEFF IS THE best player I've coached," Shearer said. "It's going to be close signing with the Blue Jays. One of their chief scouts was at our practice the other day."

Irish is