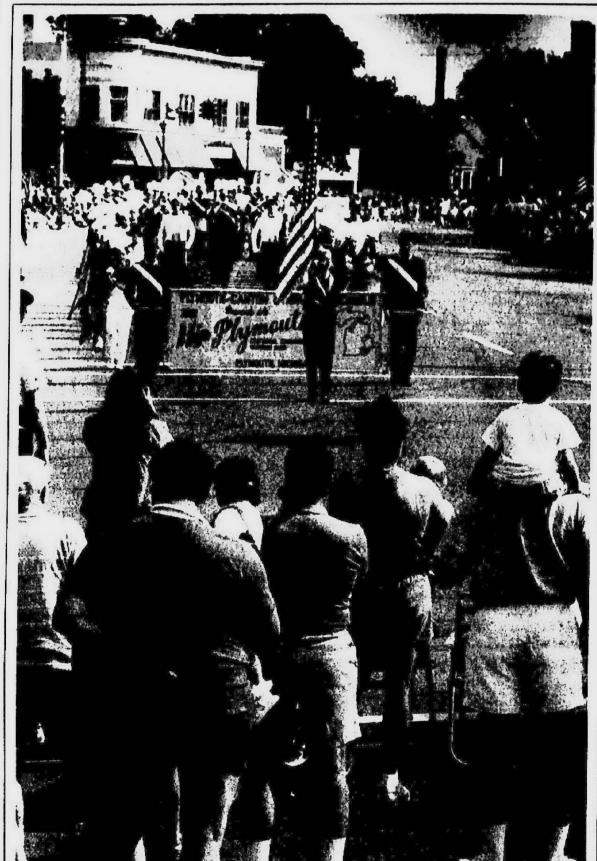

### Memorial Day Parade

There were bands, veterans and above all kids out in force Monday for the annual Memorial Day Parade in Plymouth. The event on Main Street attracted hundreds of perGUY WARREN/staff photographe

sons intent on watching the marchers and listening to the bands. Above, members of the Plymouth-Canton high school marching band show their stuff.