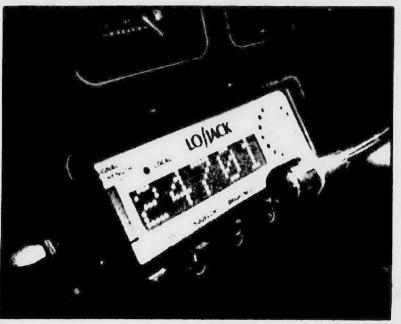

## New device leads cops to stolen cars

#### By Kevin Brown staff writer

If you've got nearly \$600 for an auto-theft prevention device that emits a radio signal, Plymouth Township police are now equipped to receive that signal if your car is stolen.

**Township Police Chief Carl Berry** said that last month, a township patrol car was equipped with a LoJack receiver, paid for through a state grant.

Once the owner of a stolen car equipped with a LoJack transmitter reports the theft, police by radio activate the car's hidden transmitter, and are able to find the car with help from the LoJack receiver.

**BILL BRESLER/staff photographer** 

Thanks to this receiver, Plymouth Township police are now able to track stolen cars equipped with a device made by a private company which emits a signal.