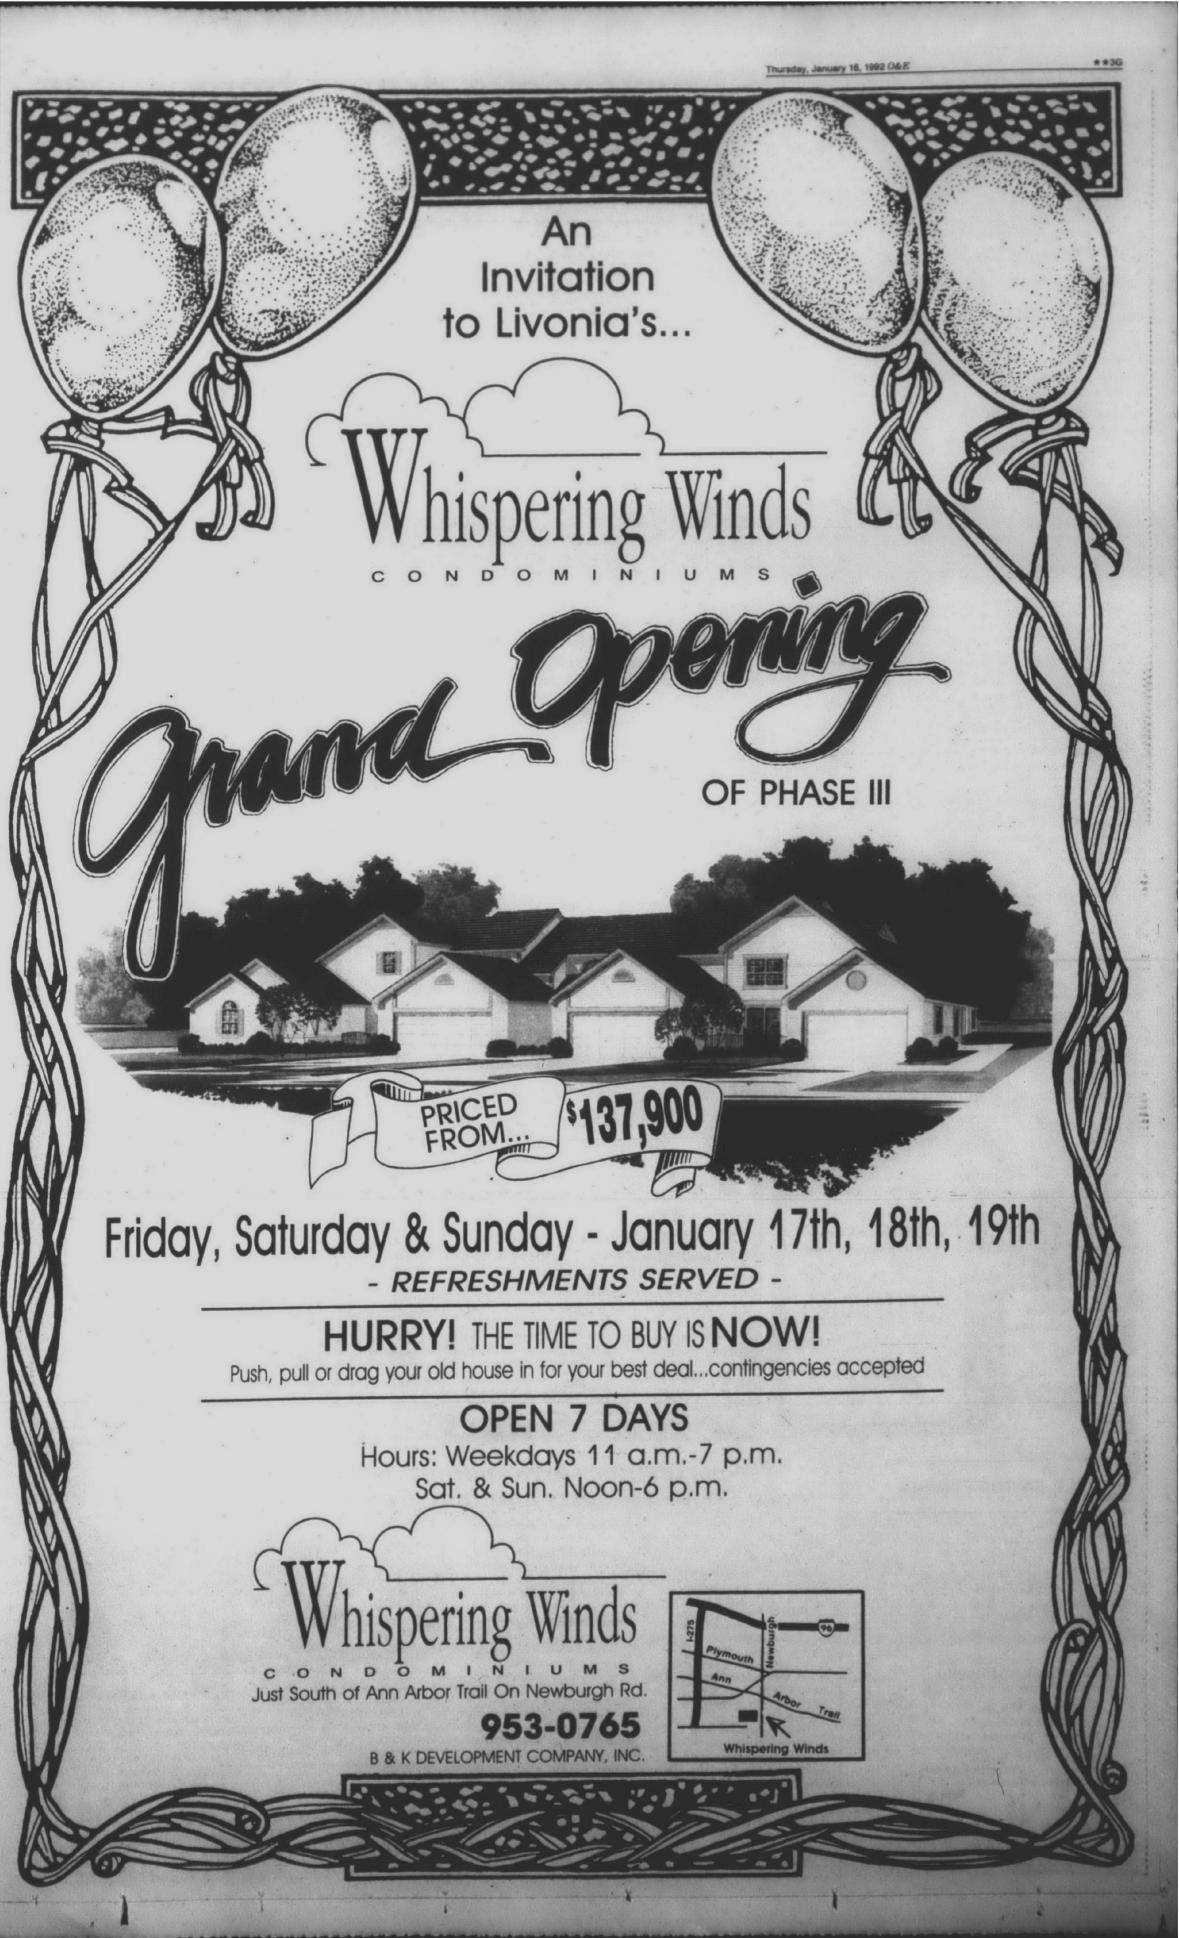

H. A thin straight line with a sharp point is more accurate than a broad irregular line.

The way you hold most measuring tools is also important for accuracy.

Do not hold a pencil perpendicular to the work surface. Angle it into the corner formed by the workpiece and the edge of the rule so the line is drawn right on the edge rather than held off from it. When making very long lines, have a helper hold the rule securely

You can also keep the ruler from slipping by clamping it to the workpiece with small C-clamps. Use bits of cardboard or scrap wood to keep the clamps from marring the work piece

When drawing (called striking) a line from a point marked on a workpiece, hold the pencil point on the measured mark and carefully slide the T-square or bevel up to the pencil point.



26\*\*



| 1992 D             | REAM H           | OME S        | URVEY    |
|--------------------|------------------|--------------|----------|
|                    |                  | IOME C       |          |
| GENERAL INFOR      | MAIION           |              |          |
| Type of Home       |                  |              |          |
| [] One Story       | Two Story        | Split Level  | Basement |
| Size of home       |                  |              |          |
| 1000 & less        | 1001 to 1500     | 1501 to 2000 |          |
| 2001 to 2500       | 2501 to 3500     | 3500 & up    |          |
| Budget for home () | and excluded) \$ |              |          |
| Lot location       |                  |              |          |
| Standard Lot       | C Acreage        |