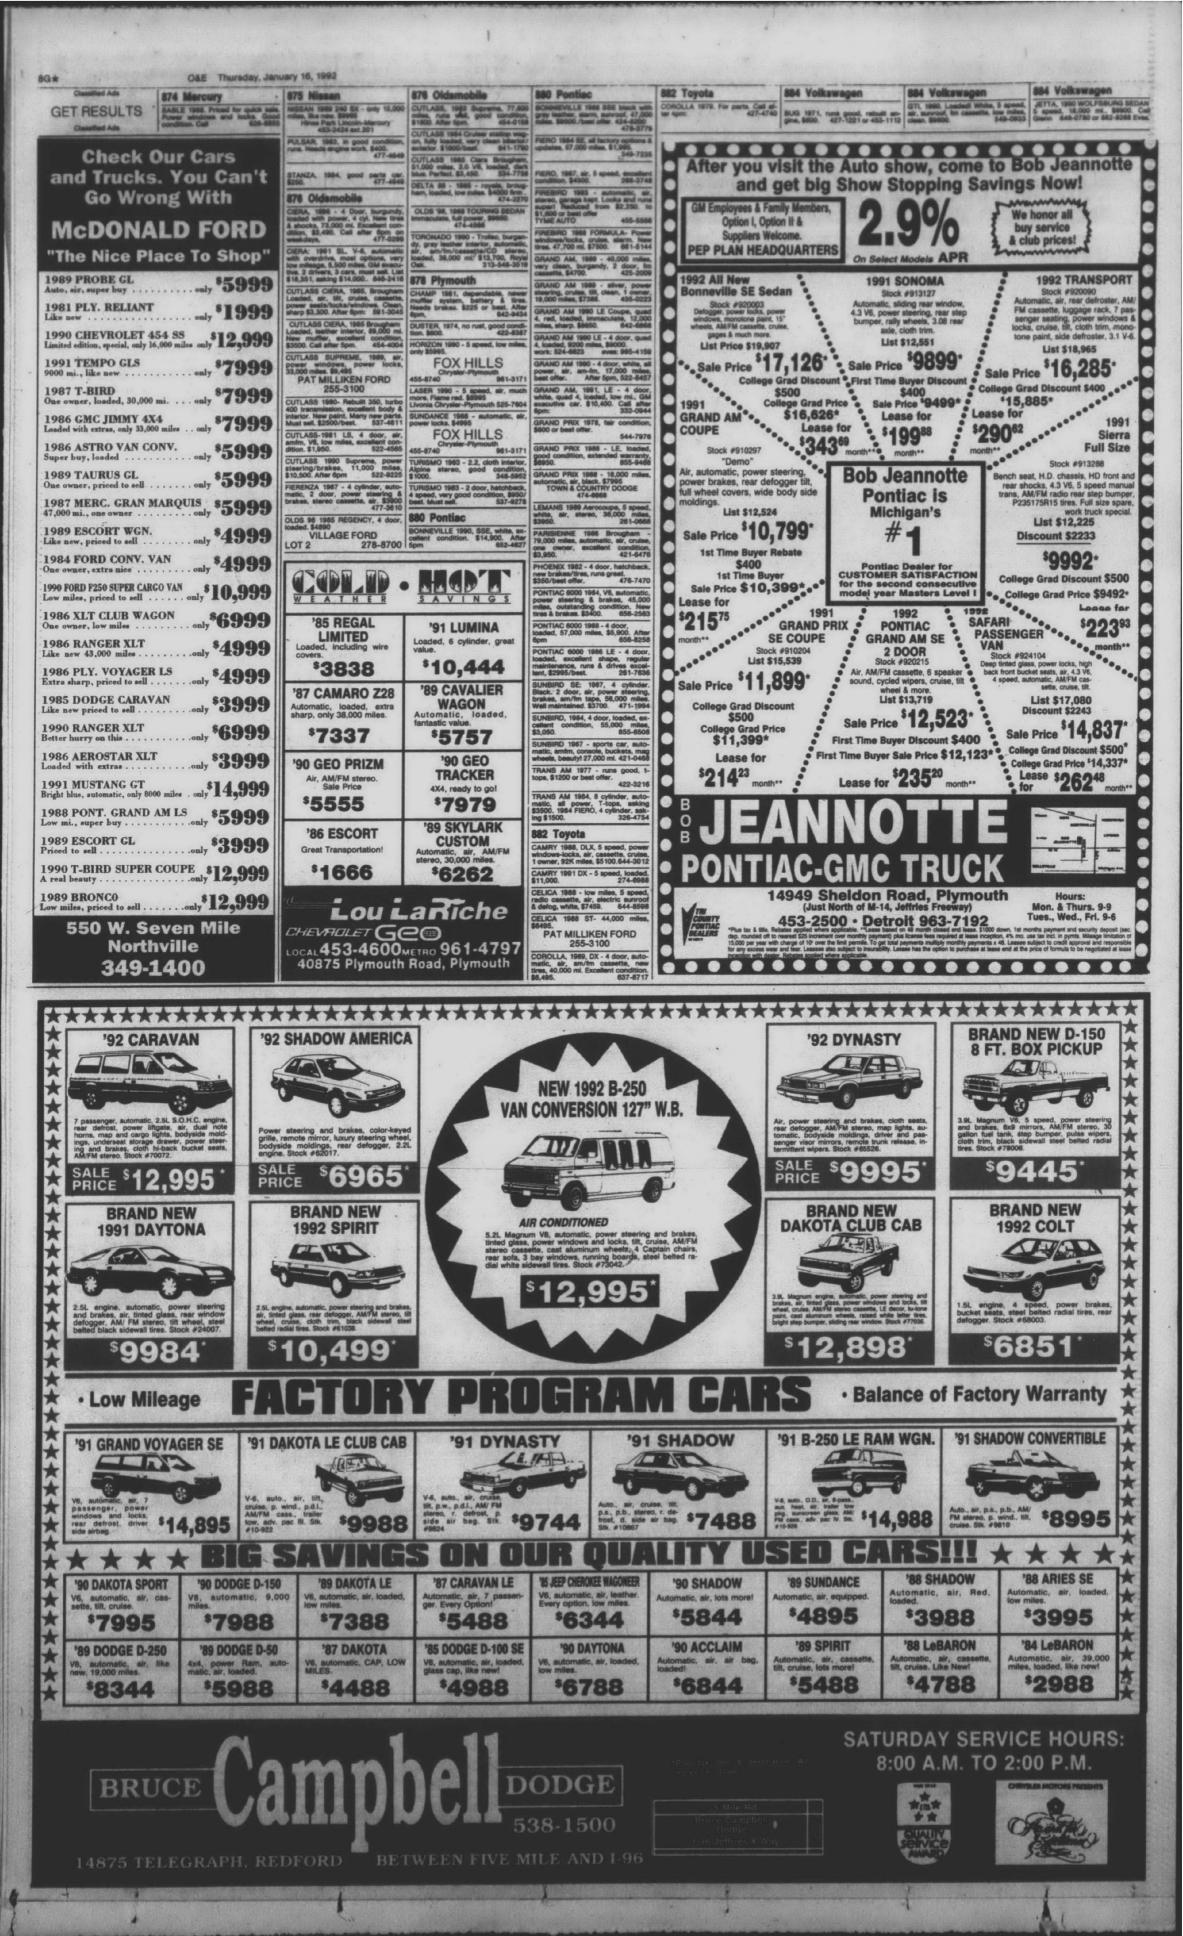

cap, \$200.

CHEVY 1987 SUBURBAN, automat-ic, air, very clean, must see to ap-preciate. 476-1159

2HEVY, 1991, S-10, 4 cyl., 5 speed. 2000 miles, air, bed liner, aliding vindow, \$6,400. 462-1404

CHEVY 1991 S10 TAHOE - 5 speed. AM/FM casestle, red, 8000 miles. carpet, mint. \$7400. 437-3223

DAKOTA 1990, long bed, air, 27,000 miles, 5 speed, 4 cylinder, am-fm cassette. Bank Repo. \$5,400. Barker's Auto Inc. 645-1893

TOWN & COUNTRY DODGE 474-6668

FOX HILLS

453-2424 ext.201

ve. am/fm

VILLAGE FORD

FORD 1968 F-150 XLT - \$8995. North Brothers Ford 421-

drive with plow. New t1500 a & clutch, rune great. \$4500 522-160

421-137

961-3171

C-10, 350

454-8569

Exteneded cab Loaded! Cap / 422-850

DODGE 1988 RAM 100 - 1/s ton, V-8 automatic, air, low miles, 1 owner

AUDI 1987 - 5000 Qu