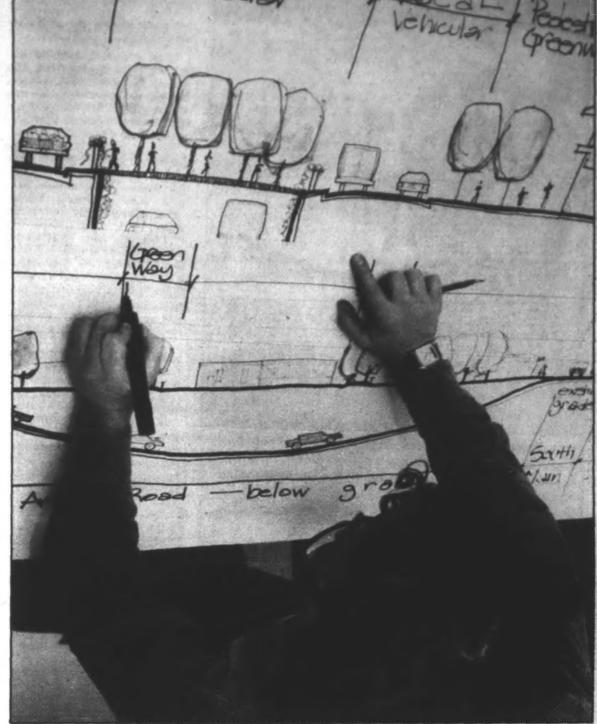

discovered The car was at Pinetree according to

copy, 50¢ nly, \$3.00 y, \$55.00

TORS

899 er OHV

Planners: Christy Summers and Paige Vandenberg, Michigan State students, put their finishing touches on a street design during a competition for students from area schools.

### Student design contest sparks new ideas for Ann Arbor Road

BY KEVIN BROWN STAFF WRITER

A waterfall at the railroad tracks over Ann Arbor Road?

That was one of the most striking concepts hatched by students Saturday at the Ann Arbor Road Charette design competition.

And while that's one idea not likely to fly with officials seeking to improve the Ann Arbor Road business corridor, organizers of the competition said Monday they had plenty of fresh ideas to look

The competition attracted about 80 university students from the University of Michigan, Michigan State University and the University of Detroit. The idea for the charette, or design competition,

"There were some pretty wild ideas, but even in wild ideas you can look for the excitement in the effect of those ideas," he said.

An idea shared by several students was a need to draw attention to the intersection of Ann Arbor Road and Main. One drawing showed a structure built "right over