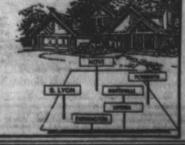

### Student design contest sparks new ideas for Ann Arbor Road

BY KEVIN BROWN STAFF WRITER

A waterfall at the railroad tracks over Ann Arbor Road?

That was one of the most striking concepts hatched by students Saturday at the Ann Arbor Road Charette design competition.

And while that's one idea not likely to fly with officials seeking to improve the Ann Arbor Road business corridor, organizers of the competition said Monday they had plenty of fresh ideas to look

The competition attracted about 80 university students from the University of Michigan, Michigan State University and the University of Detroit. The idea for the charette, or design competition,

was sparked last fall. Planning commissioners from both Plymouth and Plymouth Township said they were seeking ideas on renovating the Ann Arbor Road business

downtown Plymouth and elsewhere. The road marks the city-township border, "They had a lot of great ideas," said David Schaff, city planning commission chairman and an

"There were some pretty wild ideas, but even in wild ideas you can look for the excitement in the effect of those ideas," he said.

An idea shared by several students was a need to draw attention to the intersection of Ann Arbor Road and Main. One drawing showed a structure built "right over