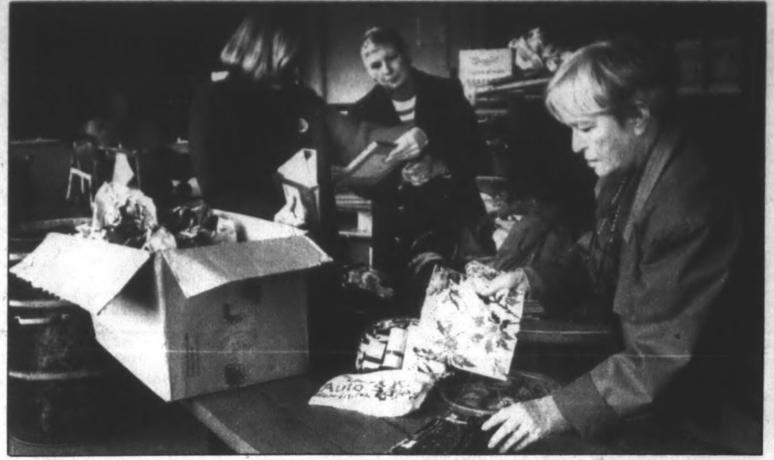

BILL BRESLER/STAFF PHOTOGRAPHER

Fund raising: The Second Annual Plymouth Community Arts Council Treasure Mart won't be until May 14. but volunteers have been busy collecting donations from the public. Above, Cathy Kirkpatrick, Judy Lore and Harriet Vinson sort items for the event. Items and volunteers are needed. For more information, contact the Arts Council office at 455-5260.