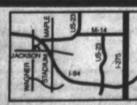

COBO CONFERENCE-EXHIBITION

ship p event. Afte those wild i

effect

Road

An draw

Sti

ne

BY KEV

Road?

A wat

That

And v officials

busines

said Mo

The

student

gan Sta

was spa

and Pl

ideas o

corrido

downto

The

"The

Schaff,

The i

Plan

hatched Road Ch

One the en

CALLS

report filed tion with the om, after the ise the bathhappened at ivestigating.

ated a classic different colsing \$300 in

discovered The car was at Pinetree according to

copy, 50¢ nly, \$3.00 y, \$55.00

TORS

899 er OHV

Planners: Christy Summers and Paige Vandenberg, Michigan State students, put their finishing touches on a street design during a competition for students from area schools.

# **Tapping youth**

### Student design contest sparks new ideas for Ann Arbor Road

BY KEVIN BROWN STAFF WRITER

A waterfall at the railroad tracks over Ann Arbor Road?

That was one of the most striking concepts hatched by students Saturday at the Ann Arbor Road Charette design competition.

And while that's one idea not likely to fly with officials seeking to improve the Ann Arbor Road business corridor, organizers of the competition said Monday they had plenty of fresh ideas to look

The competition attracted about 80 university students from the University of Michigan, Michigan State University and the University of Detroit. The idea for the charette, or design competition,

was sparked last fall. Planning commissioners from both Plymouth and Plymouth Township said they were seeking ideas on renovating the Ann Arbor Road business

downtown Plymouth and elsewhere. The road marks the city-township border, "They had a lot of great ideas," said David Schaff, city planning commission chairman and an

corridor to keep up with competition from malls,

"I can't say enough positive things," said township public services director James Anulewicz, who said on Monday he was still fired up about the

After working with the students, Anulewicz said those who have concerns about today's youth "can

"There were some pretty wild ideas, but even in wild ideas you can look for the excitement in the effect of those ideas," he said.

An idea shared by several students was a need to draw attention to the intersection of Ann Arbor Road and Main. One drawing showed a structure built "right over

the entire intersection much like a French Arc De

Triumph would be," Schaff said.

James Anulewicz said those who have concerns about today's youth 'can rest a little easier.'

■ After working with the students, township public services director