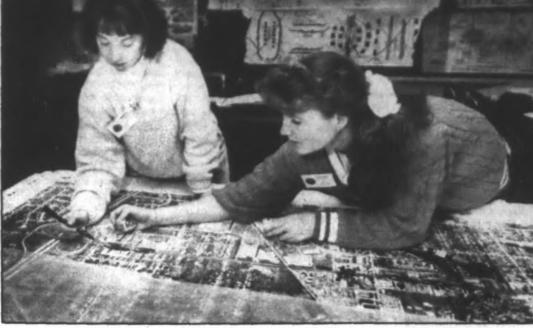

discovered The car was at Pinetree according to

copy, 50¢ nly, \$3.00 y, \$55.00

TORS

899 er OHV

Planners: Christy Summers and Paige Vandenberg, Michigan State students, put their finishing touches on a street design during a competition for students from area schools.

### Student design contest sparks new ideas for Ann Arbor Road

BY KEVIN BROWN STAFF WRITER

A waterfall at the railroad tracks over Ann Arbor Road?

That was one of the most striking concepts hatched by students Saturday at the Ann Arbor Road Charette design competition.

And while that's one idea not likely to fly with officials seeking to improve the Ann Arbor Road business corridor, organizers of the competition said Monday they had plenty of fresh ideas to look

The competition attracted about 80 university students from the University of Michigan, Michigan State University and the University of Detroit. The idea for the charette, or design competition,

Winning the \$1,000 first prize was the U of M green team. The \$500 second place prize went to the MSU Z team and a \$250 third place prize went to a University of Detroit team.

Design time: John Walewski, a landscape student at the University of Michigan, displays his idea for an improved Ann Arbor Road corridor.

Hands on: The competition helped Jim Ptacek, a University of Detroit student, come up with his drawing.

1220 WALTON BLVD. • ROCHESTER • 651-6000 Shop 9:30 a.m. to 9 p.m. on Thursday and Friday. 9:30 a.m. to 6 p.m. on Mo and Saturday. Sunday Noon to 5 p.m. Jacobson's Charge, MasterCard®, VISA®,