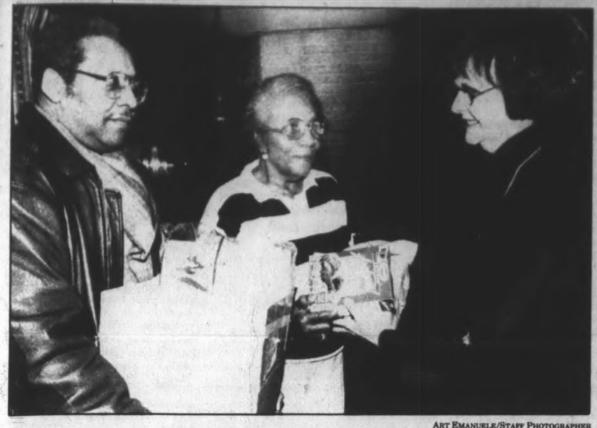

adults such as myself."

- John C. Wojtas

impressive and the class load

very manageable for working

that would take advantage of

my education and experience.

Good eats: Volunteer Leon Washington (left) delivers a care package from The Reuther Center to Westland resident Florine Hamilton (center) while center director Ellen Preisman handles some of the food.