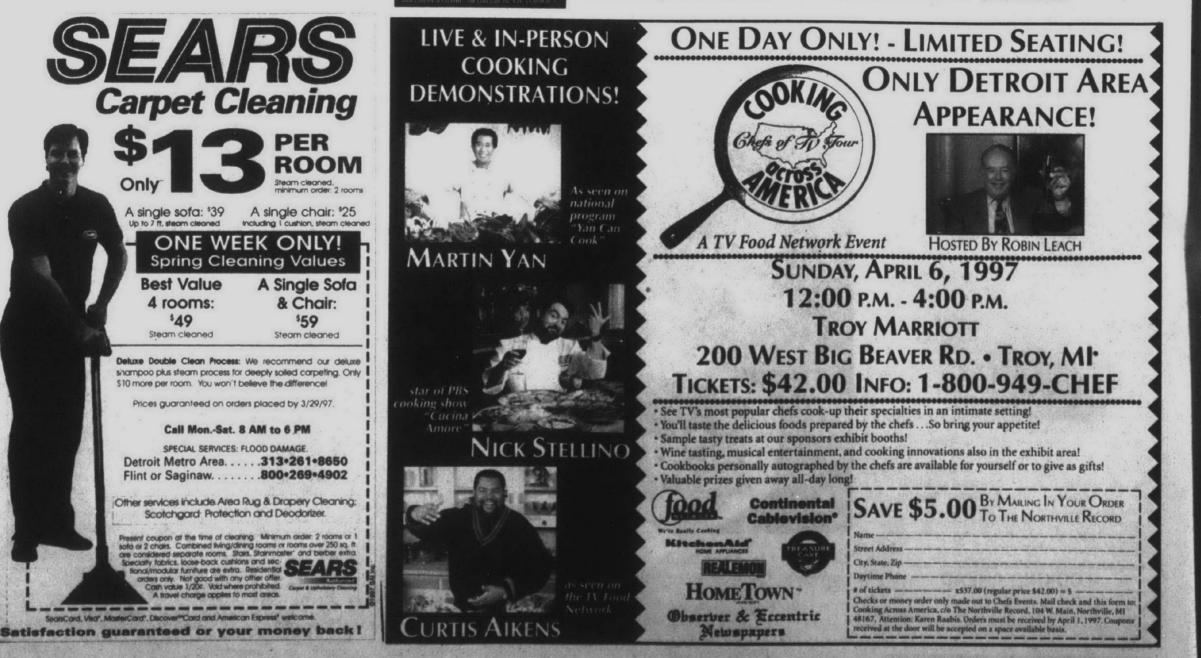

ons since ough washing of produce can help to reduce bacteria.

Additional tips to prevent food poisoning.

Rinse all fruits and vegetables with cold running water, never use soap or bleach (this can cause more problems)

Keep produce away from raw meat, poultry, seafood. Use a separate clean cutting board for meat and poultry and seafood and one for fruits, vegetables and breads.

Rinse rinds of watermelon,

well with cold water and use a vegetable brush to scrub surfaces before cutting.

Discard outer leaves of lettuce before washing.

Wash hands often between cutting fruit or vegetables and eating them. Bacteria on the rind can spread to your hands and from there to the part that

Call the Food and Nutrition Hot line for your food safety or food and nutrition questions, (810) 858-0904



# Entertain easily with eggs

See related story on Taste

## front. THE MCNAMARA'S EGG CASSEROLE (STRATA)

- 8 slices white bread, crusts removed
- 1 pound regular link sausage (casing removed) or bulk sausage, well browned and drained
- 1/2 pound spicy link sausage (casing removed) or bulk sausage, well browned and drained
- 5 large eggs, lightly beaten 2 1/2 cups milk
- 1/4 teaspoon dry mustard Salt and pepper to taste (optional)
  - 1 cup grated cheddar cheese 1 1/2 cans cream of mush-
  - room soup (undiluted) 1 can button mushrooms. drained, or fresh mushrooms (as many as you like) lightly sauteed. Parsley for garnish

Butter or grease a 9 by 13-inch ovenproof casserole dish. Place the crustless bread in the casserole dish. Combine sausage, and place the drained sausage over the bre