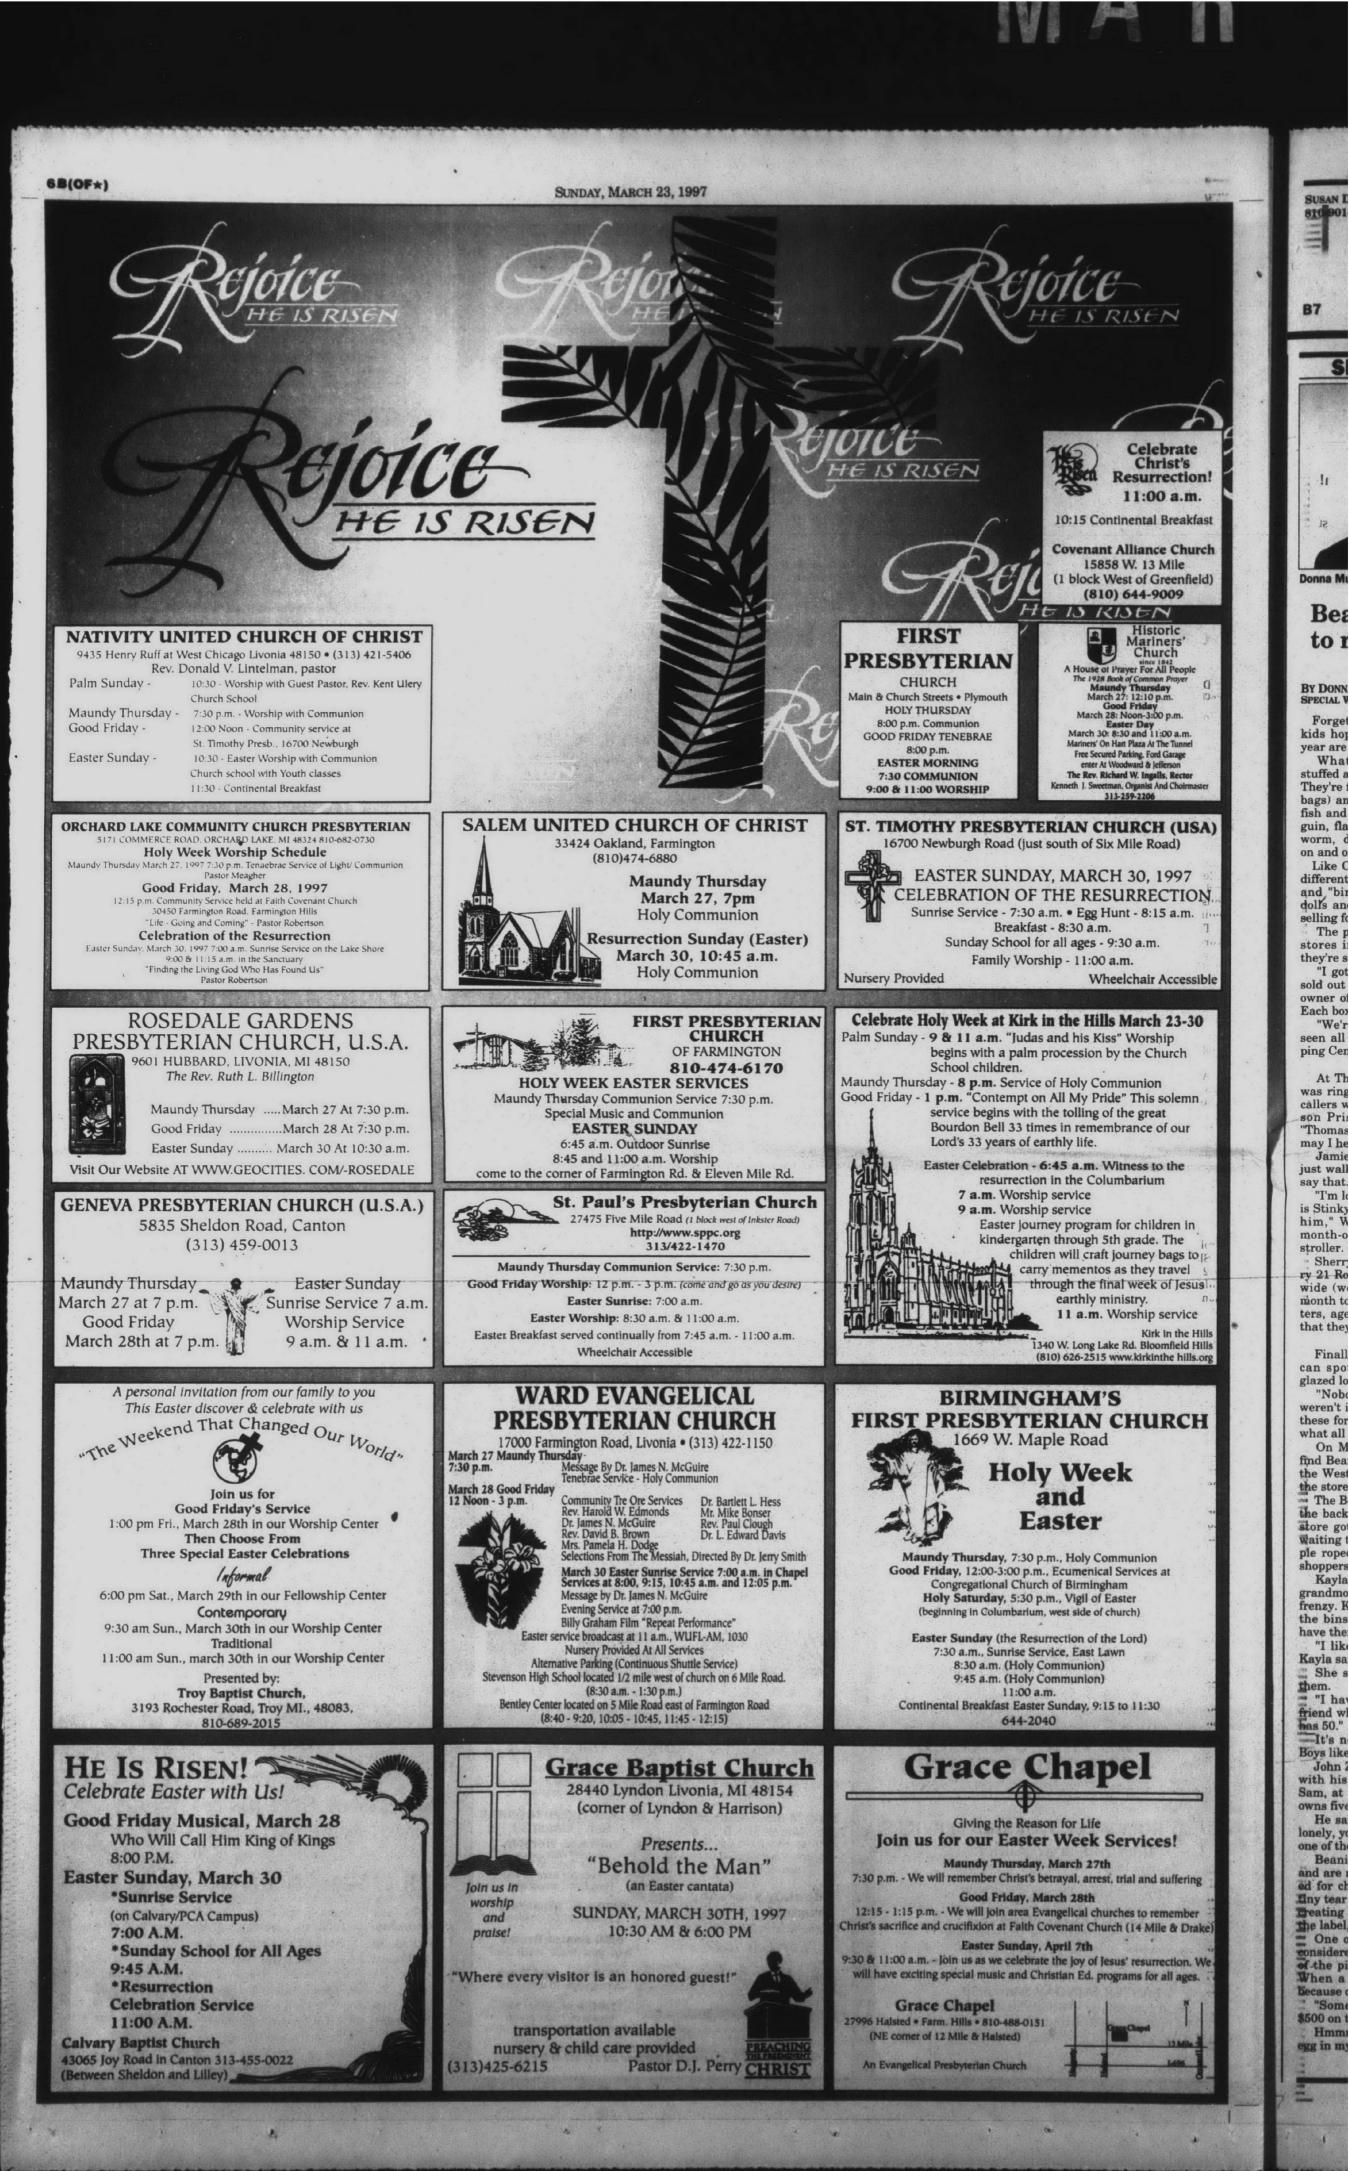

Commissi

McNam

the cap.

Commissio

Wayne Con

The light of the Lord will break early on Easter Sunday morning at the 7 a.m. sunrise service, followed by a continental breakfast. The four regular morning services are observed at their regular times - 8, 9:15 and 10:45 a.m. and 12:05 p.m. Evening worship will feature the Billy Graham film, "Repeat Performance."

The church is at 17000 Farmington Road at Six Mile Road, Livonia. For more information, call (313) 422-1150.

Three different Easter worship services, each with a distinctive character, will be offered at Detroit First Church of the Nazarene, 21260 Haggerty Road, north of Eight Mile Road, Northville.

A worshipful early service at 7 a.m. in the Atrium will allow those attending to greet the Easter morning with a time of devotion and praise, culminating in the Lord's Supper. (At First Church, communion is open to all Christians.)

At 8:30 a.m., there will be a contemporary celebration of Easter that will feature an expanded worship team, uplifting music of praise and dramatic readings.

The Festival of Easter worship and celebration at 11 a.m. will have a 65-voice Easter choir, led by a dynamic presentation of special music featuring Don St. John, minister of music, and Debbie St. John.

In both the 8:30 and 11 a.m. services, Dr. Carl Leth, senior pastor, will deliver the message "He Still Moves Stones." Free child care services will be provided for both services.

For more information, call the church at (810) 348-7600.