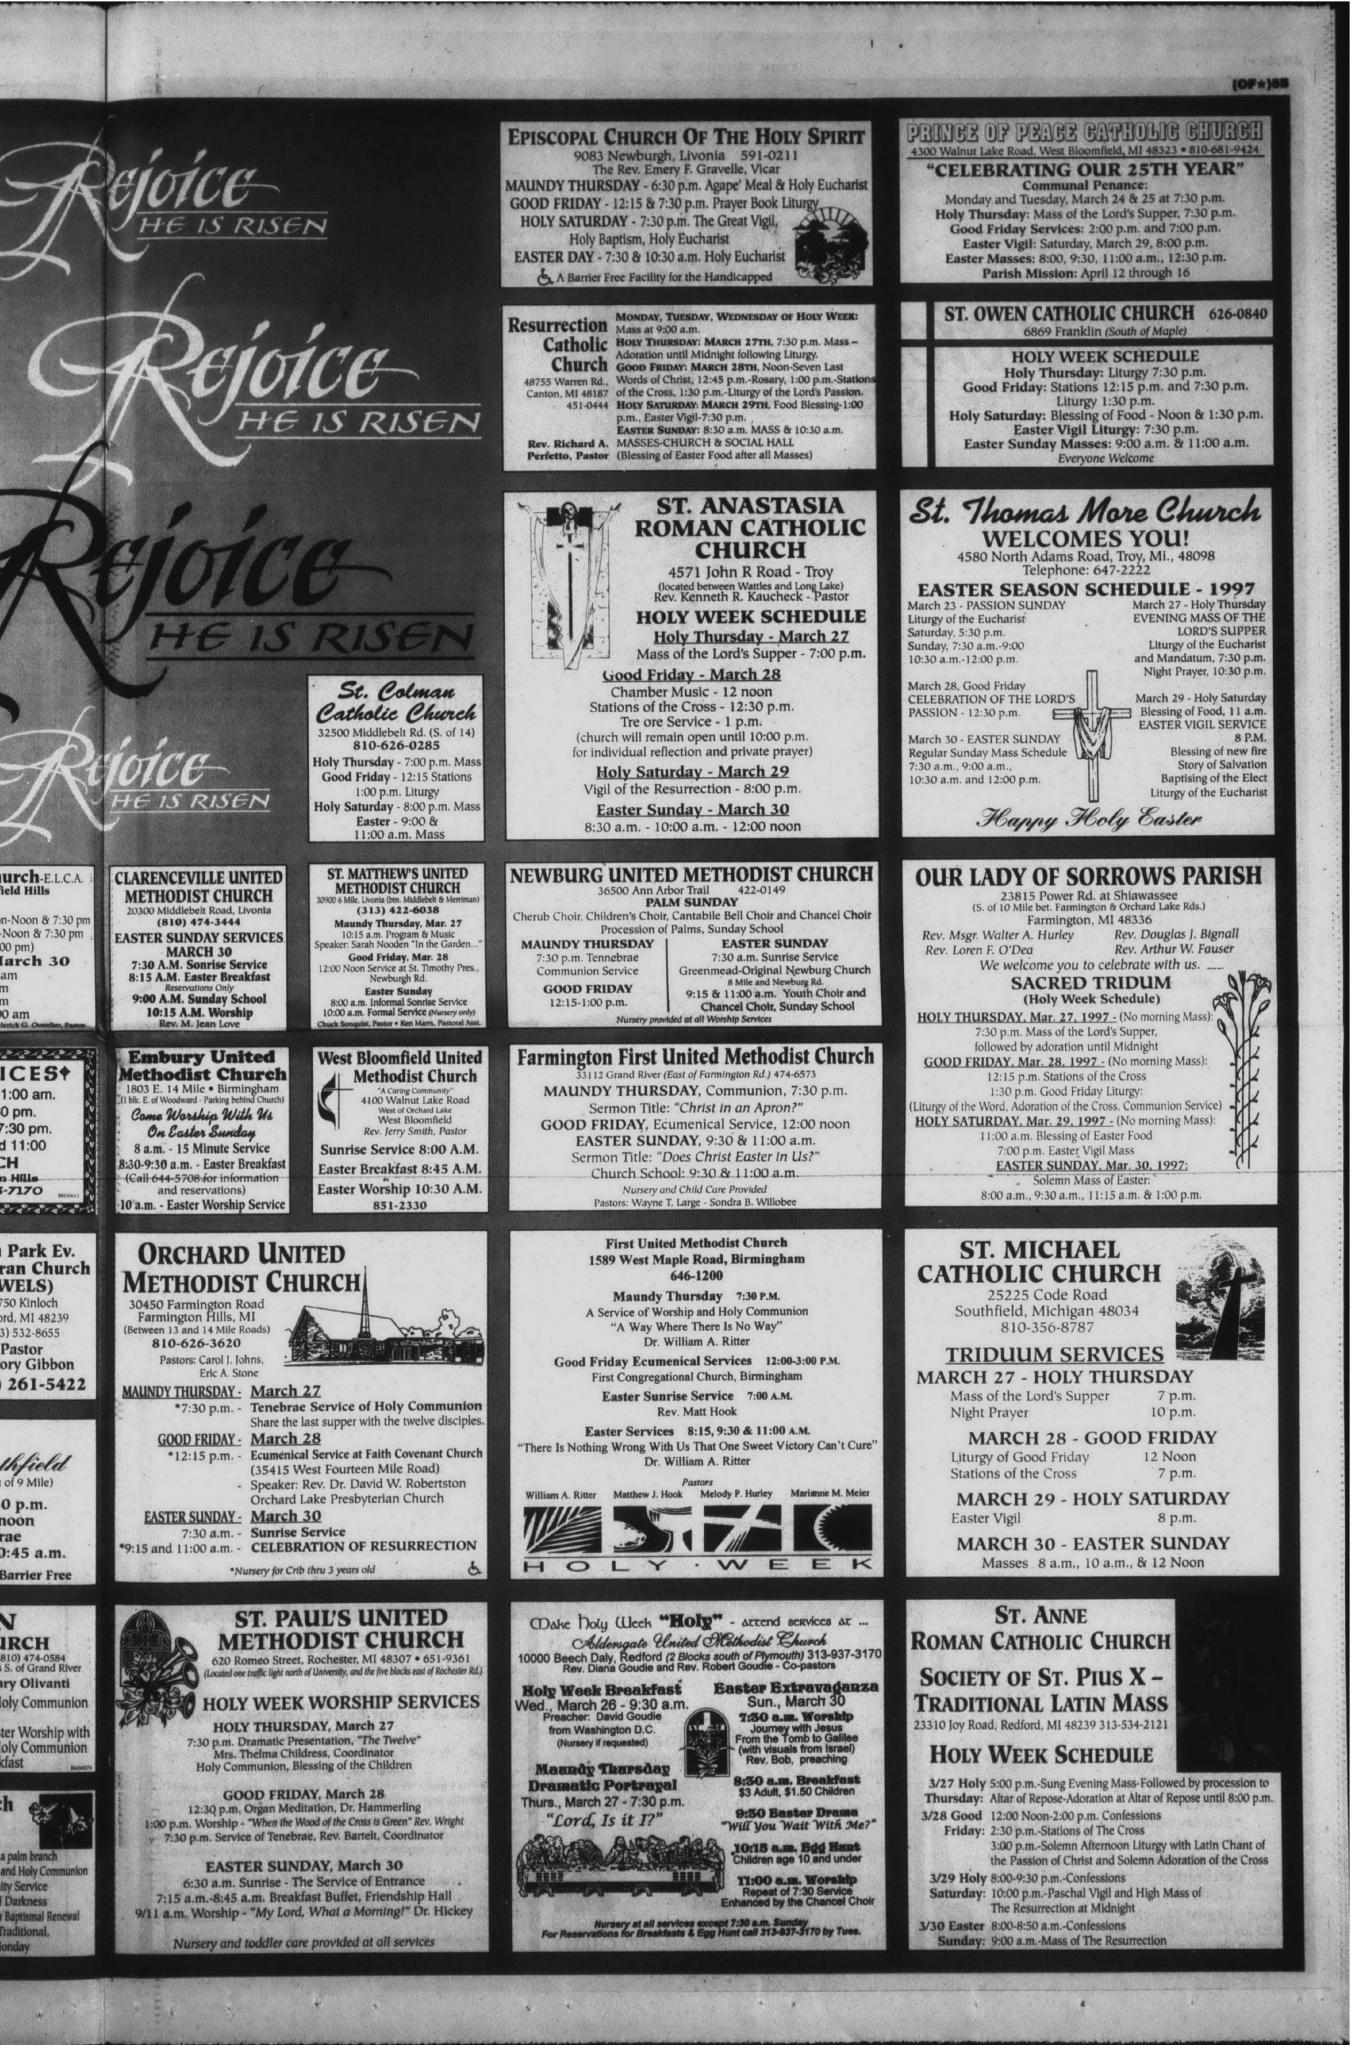

#### In the Plymouths:

Plymouth Church of the Nazarene will have a Tenebrae service of darkness at 7 p.m. Good Friday. On Easter Sunday, services will be at 8:30 and 11 a.m. The church is at 45801 Ann Arbor Road, Plymouth. For more information, call (313) 453-1525.

At St. John's Episcopal Church, Wednesday, March 26, services will include the stations of the cross at 10 a.m., Holy Eucharist at 10:30 a.m. and a Tenebrae service at 7:30 p.m. A 7:30 p.m. foot washing service will be preceded with 10 a.m. stations of the cross and 10:30 a.m. Holy Eucharist on Maundy

Thursday. Good Friday services will include the stations of the cross at 12:30 p.m. and the Good Friday liturgy at 1 p.m. and 7:30 p.m.

An Easter vigil, baptism and First Eucharist Easter will be held at 7:30 p.m. Holy Saturday, with the Easter Sunday services, including a festival Holy Eucharist of the Resurrection, at 8 and 10 a.m. The church is at

574 S. Sheldon Road, Plymouth. For more information, call the church at (313) 453-0190. A 9 a.m. Easter egg hunt

and continental breakfast will precede the 10 a.m. Easter Communion Service with harp, key-

board, and guitar ensemble at New Life Lutheran Church, which is worshiping temporarily at the former Plymouth Wesleyan Church, 42290 Five Mile Road, at Bradner Road. For more information, call the church at (313) 459-8181.

The Maundy Thursday and Good Friday services will be at :30 p.m. at Risen Christ Lutheran Church, 46250 Ann Arbor Road. "Easter Changes!" will be the message at 7:30 a.m. and 11 a.m. Easter Sunday services, with an Easter breakfast offered from 8:30-10:30 a.m. For more information, call (313) 453-5252.

First Presbyterian Church will have its Holy Thursday communion for 8 p.m., and Good Friday Tenebrae for 8 p.m. Easter celebrations will begin with a 7:30 a.m. communion, followed by 9 and 11 a.m. worship services. The church is at 701 W. Church St. For more information, call (313) 453-6464

#### In Canton:

At Calvary Baptist Church, there will be an informal sunrise service at 7 a.m. Easter Sunday on its joint campus with the Plymouth Christian Academy, 43065 Joy Road, Canton.

Sunday School for all ages will be at 9:45 a.m., followed by a resurrection celebration service at 11 a.m., featuring music by the Celebration Choir, CBC Ensemble, CBC Orchestra and soloists. For more information, call the church at (313) 455-0022.

At Christ Our Savior Lutheran Church, Canton, there will be a festival service with special music at 9:30 a.m. Easter Sunday. Cross bookmarks will be given to all who attend. The church is at 46001 Warren Road. For more information, call the church at (313) 522-6830.

An 8 a.m. Good Friday Men's Breakfast will precede the 7:30 p.m. Good Friday worship

at St. Michael Lutheran Church. Tickets for the breakfast are \$4 for adults, and \$2.50 for children. Saturday evening worship will be at 5:30 p.m.

Easter Sunday services will be at 7, 9 and 11 a.m. The church is at 7000 Sheldon Road, at Warren Road. For more information, call (313) 459-3333.

Resurrection Catholic Church will hold Mass at 9 a.m. Monday through Wednesday at the church, 48755 Warren Road. Holy Thursday Mass will be at 7:30 p.m. with the adoration in a special area until midnight. On Good Friday, a noon Scripture service will be followed by a 12:45 p.m. Rosary, 1 p.m. Stations of the Cross, and 1:30 p.m. Liturgy

The Blessing of Easter Food will be at 1 p.m. on Holy Saturday. An Easter vigil will be held at 6 a.m. Easter Sunday with Masses at 8:30 and 10:30 a.m. The Masses will conclude with a Blessing of Easter Food. For more information, call (313) 451-0444.

#### Other area churchs:

Geneva Presbyterian Church will have its Maundy Thursday service at 7 p.m. and Good Friday worship at 7 p.m. Easter Sunday services will begin with a 7 a.m. sunrise service, followed by 9 and 11 a.m. worship services. The church is at 5835 Sheldon Road. For more information, call (313) 459-0013.

At Ward Evangelical Presbyterian Church, the 7:30 p.m. Maundy Thursday service will be the service of the shadows, a solemn, moving worship service from the gospels of Matthew, Mark and Luke. It will include Communion in the Passion Week tradition.

The Good Friday service will commence at noon and continue in short, focused segments until 3 p.m. Revs. James McGuire, David Brown, Bartlett Hess and Paul Clough along with Pamela

Dodge, Robert Watson and Edward Davis will be the participating speakers. The Ward Chancel Choir will perform musical selections from the Messiah.