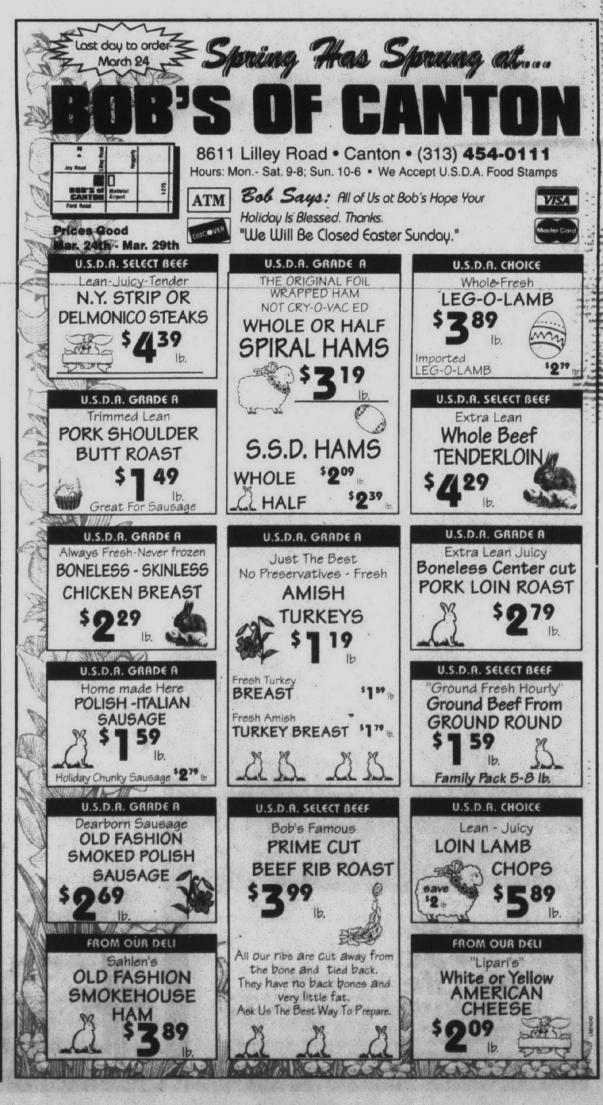

spoon sugar 1 1/4 teaspoons salt For the frittata: 10 eggs 3/4 cup sour cream
- 2 tablespoons chopped fresh basil
- 3/4 teaspoon salt 1/4 teaspoon black pepper
- 1/2 cup finely chopped
- green onion 3/4 cup grated Parmesan cheese

- and salt. Bring to a boil; reduce heat, add sausages. Simmer until excess liquid is reduced by half. The sauce can be prepared in advance, stored in refrigerator and reheated
- For the frittata: In a mixing bowl, whisk eggs, sour cream, basil, salt and pepper. In a 10-inch nonstick, ovenproof skillet, saute onion for 1 minute. Pour egg mixture into skillet. Cook over medium heat until eggs are set and light brown on bottom, about 8 to 10 minutes. Remove from heat. Sprinkle with cheese

Preheat broiler; place skillet 6 inches from heat for 2 minutes or



\*83



iits Salad with

a

nds.

lic

erry vine-

e mus-

pepper

nd tear into

in serving

ngredients

g and serve

higan Pork

oroughly.

wberries

Salad et

gg shell. rumbs on urface of ad crumbs nbs into

rine in tuffed egg skillet. 2 to 3 min vned. ces 6 appe

Revised ," by Mar-berle, The oup, copy-

etc. very and use a crub sur-



## For the sauce: 8-ounce package Italia

Stir in tomatoes, basil, sugar

ables and ia on the our hands art that

ves of let-

Nutrition safety or uestions,

REA Cherished family memories include the sweet crunchy taste of The HoneyBaked Ham® (Mommy wouldn't trust these moments to anyone else.) DER Ann Arbor 3446 Washtenaw RD · Birmingham 31190 Southfield Rd. · Dearborn Hts. 23300 Ford Rd. Detroit 3741 Fenkel • East Lansing 2843 E. Grand River · Flint 3320 Mill