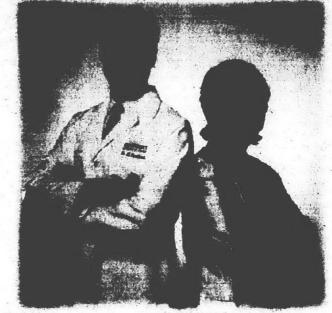

Peaceful: A.J. Sherrill of Canton, 18, and Bethany Herr of Plymouth, 15, enjoy a beautiful

downtown will be full of kids and parents coming to town for "The Great Pumpkin Cape,"

trick or treating and a costume contest. Scarecrows are positioned around the park to add

autumn afternoon among the fallen leaves in Plymouth's Kellogg Park Tuesday. Friday night

"I went to Mr. Massey and said, We have vacant buildings that the residents are concerned about because we're going to get animals in them and have the potential of vagrants,' Anulewicz said.