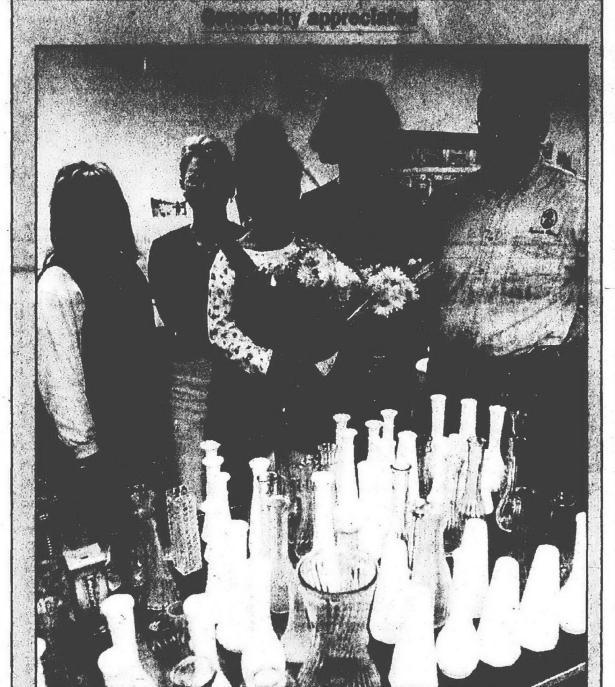

SCAT PARTO IN PAR. MURICIPALS

**Constitute:** Vacues are continually needed for patients at Henry Ford Hospice. Sheila Friedrich, (from left) chairperson of the bud vase drive; Sharon Cain, hospice volunteer coordinator; Emily Otiso and her mother, Cindy Otiso, butterfly bouquet coordinator; and Victor West of Vanessa's Flowers pose with several of the 360 rosebud vases donated at the Plymouth Volunteer Center for the Henry Ford Hospics, 260 Union Street in Plymouth. Donations can be made Monday through Friday at the Volunteer Center, 638 Starkweather in Plymouth.Call 453-2920 for information.