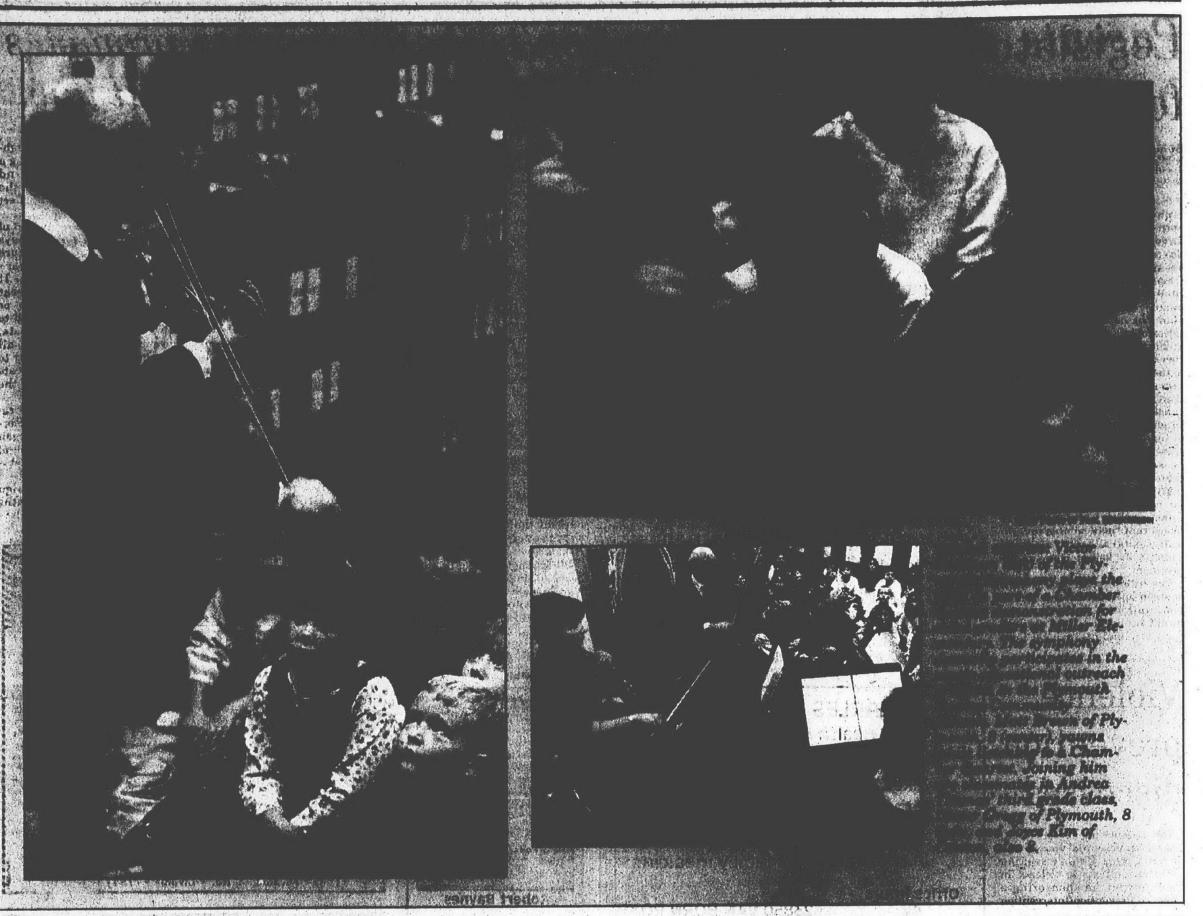

Peaceful: A.J. Sherrill of Canton, 18, and Bethany Herr of Plymouth, 15, enjoy a beautiful

downtown will be full of kids and parents coming to town for "The Great Pumpkin Cape,"

trick or treating and a costume contest. Scarecrows are positioned around the park to add

autumn afternoon among the fallen leaves in Plymouth's Kellogg Park Tuesday. Friday night

"I went to Mr. Massey and said, We have vacant buildings that the residents are concerned about because we're going to get animals in them and have the potential of vagrants,' Anulewicz said.