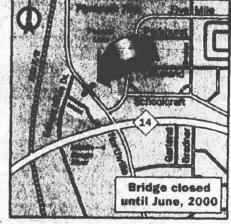

# Bridge work closes Northville Road

Drivers taking Northville Road back and forth from the Plymouth communi-ty and Northville will have to wait until next June before the bridge near. Phoenix Lake is done.

The \$3.28 million bridge is being completely rebuilt. Piling forms for pouring concrete were being worked on this past week, said Wayne County

Drivers currently have to use Hines Drive to get around the construction. Workers are preparing to pave a part

Long wait: It will be many months before this bridge is open to traffic. In the meantime, motorists are using Hines Drive to go to Northville.