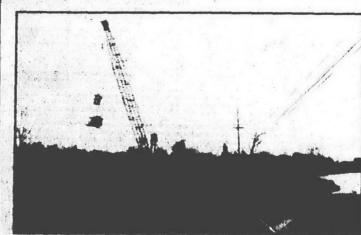

On Target: The new courthouse takes shape on Plymouth

## Court on schedule for May opening

Work on the new 35th District Court building at 660 Plymouth Road is on schedule, according to court administrator Kerry Erdman.

Exterior brick work is done on two sides. Inside the first floor is "75 percent, done with drywall up and insulation installed, Erdman said.

The windows are all in, Erdman said, except the one large window on the building's east side. The Palladium-style window (arched) is being assembled on special order.

The first floor will house clerks and the probation area. The second floor is framed in and

is about 50 percent done. The third floor is in early stages of work as contractors are installing electrical and mechanical components. Each floor will contain two court rooms for

The new \$6.8 million building will open May 1, 2000, if everything goes as planned.