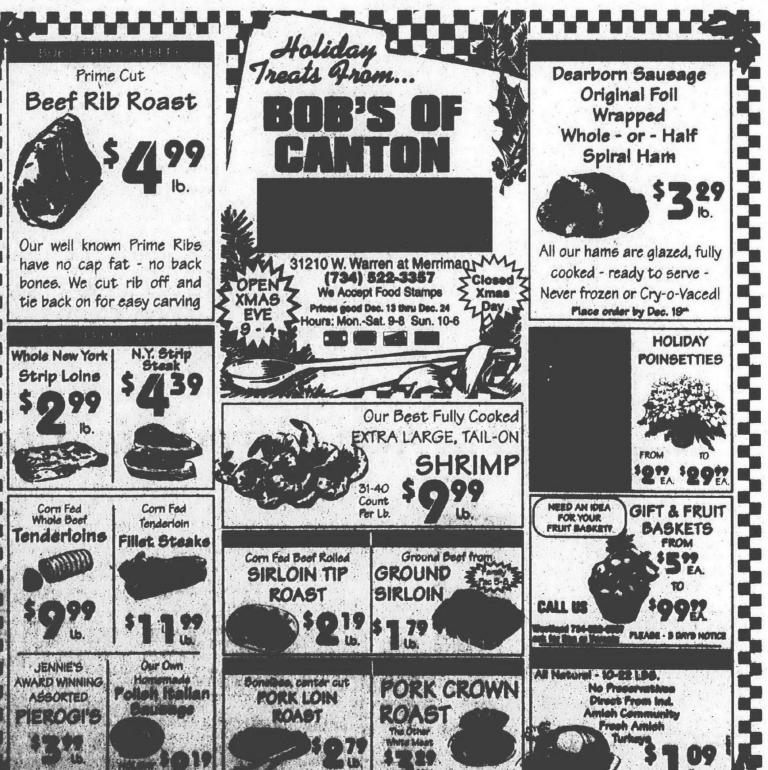

lection. White grape juice and Sprite, is another popular non-alcoholic drink.

Serve coffee or cocoa with steamed milk, flavored syrup, chocolate shavings, vanilla or almond extract, or a peppermint stick. Add eggnog to coffee, top with a whip cream hat, and a sprinkle of nutmeg for a special holiday drink.

The new popular warming drink seems to be chai tea with soy, milk or cream. "Skol," "L'Chaim," "salute,"

"prosit" or "cheers!" Wishing you and your families

a safe and happy holiday season and wishes for a bright millenni-

Chef Kelli L. Lewton is owner of 2 Unique Caterers and Event Planners in Bloomfield Hills. A graduate of Schoolcraft College's Culinary Arts program, Kelli is a part-time instructor at the college. Look for her column in Taste on the second Sunday of the month.



### Sunny, wholesome citrus fruits are a welcome gift

Few gifts are more welcome during the holidays than a basket filled with wholesome, sunny citrus fruits. Just coming into their peak of color, quality and nutrition, the oranges, tangerines and grapefruits of December can make an exciting addition to almost any meal.

Citrus fruit is rich in vitamin C and dietary fiber. Oranges, tangerines and red or pink grapefruit are also great sources of vitamin A, and provide calcium, iron and potassium. In addition, researchers are learning more about the significant disease-fighting potential of substances called phytochemicals. These substances are found in plant foods such as citrus and, according to the American Institute for Cancer Research, may help prevent various forms of

Introduced to