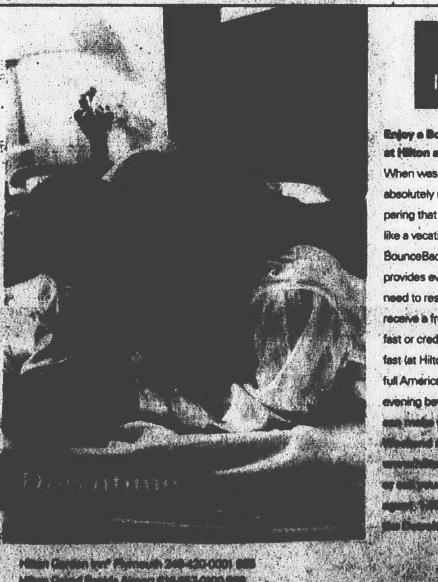

### Singing a new tune

BY TONY BRUSCATO STAFF WRITER

Plymouth Police Chief Robert Scoggins said leaving the department he's been a part of for 25 years is bittersweet, but it's

"I'm not only leaving a job I enjoyed and made a career out of, but I think it's my connection with the community," said Scoggins, 51, during his second-tolast day on the job. "I have a fondness that runs deep for the City of Plymouth ... what this town stands for and what it represents.

STAFF PROTO BY JEFF KEISEL Ready to go: Robert Scoggins has spent 25 years

with the police department.

six months of retirement I'm not going to miss any-thing. It's time I take some vacation and spend some time with my fami-

> Robert Scoggins -Retiring police chief

focus on that, but I'll still be around because I live in the com-

Scoggins said he wants to spend more time with his wife of 28 years, Jean, and their three grown children. And, like any proud grandfather, he expects 2year-old Ashley to get lots of his attention.