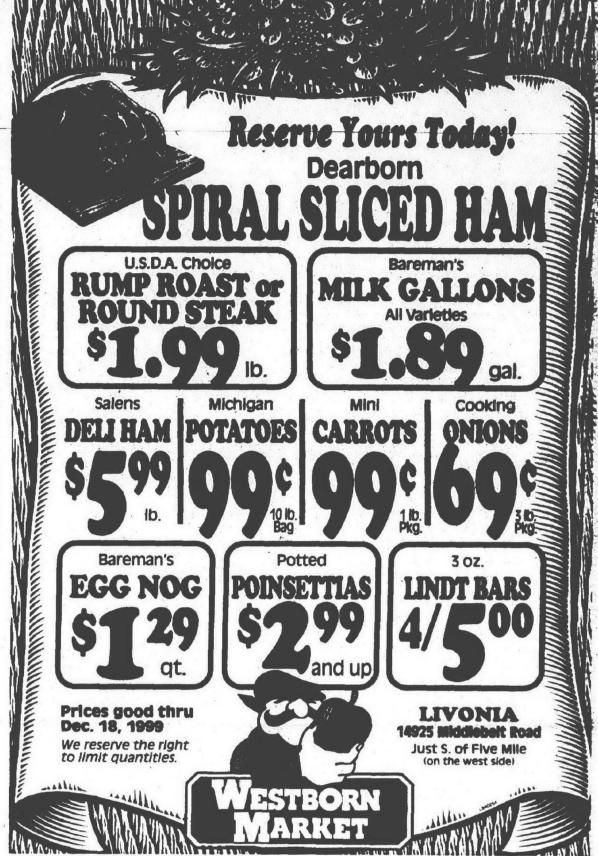

ola. Bake for 10 minutes. Serve warm.

Nutrition information: Each of the six servings contains 214 calories and 2 grams of fat.

Cook's note: To adapt this

cillo and cinnamon sticks to the

pot. Prepare coffee according to

instructions for the pot, although

it should be stronger than regular

Honey Spiral Hams

prepared one day before you pick them top - unlike supermarket harns that are stored

-meat dep

We carry the freshest

Classic Dearborn Sausage

Please Pre-order

Fresh Genuine

HAM Only 339

Reg. or Garlic 5379

BOLOGNA Only & Lb.

Our Own Slowly Cooked

BEEF Only 429

Kowalski's Finest

**2**09

Kowalski Brand Hams

months

Mon., Dec. 13th thru

**Prices Good** 

Fri., Dec. 24th

coffee. This is typically served in

little red clay cups.

recipe to a coffeemaker, add pilon-



### Treat guests to something special

See related holiday presents story on Taste front.

#### CAVIAR MOUSSE

- Approximately 8 servings 1 tablespoon unflavored
- gelatin 2 tablespoons cold water
- 1/2 cup boiling water
- 1 tablespoon lemon juice
- 1 tablespoon Worcestershire
- 2 tablespoons mayonnaise 1 pint fat-free sour cream
- 1 pinch dry mustard 4 1/2 ounces caviar

Soak gelatin in cold water until soft. Add boiling water; stir until dissolved. Add lemon juice and Worcestershire sauce. In another bowl combine mayonnaise and sour cream. Pour liquid mixture into this. Add dry mustard and

Mix gently but thoroughly and pour into a 3 or 4 cup mold.

Chill 6 hours. Unmold by dipping the mold in hot water and shaking the contents loose onto a serving plate. Decorate and serve as an hors