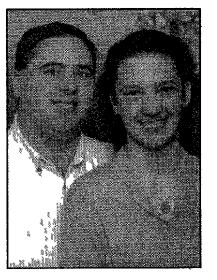

### Is your "free checking" really free? **Compare it to Bank One's Regular Checking.**

PHOTO COURTESY PLYMOUTH CHAMBER OF COMMERCE

**Remembering Sharon:** Sharon Holroyde's sister, Janet Seifferlein, and husband Mike Holroyde pose at the redbud tree dedicated in her honor last week.

### Friends, family gather to remember Sharon

#### BY BRAD KADRICH STAFF WRITER bkadrich@oe homecomm.net

On a gorgeous summer morning in Kellogg Park, with the soft, gentle flowing of the fountain providing the backdrop, nearly 100 people gathered last week to remember Sharon Holroyde

Holroyde, who served as the assistant to the director of the Plymouth Chamber of Commerce, died in March after a long struggle with cancer

Last week, friends and family planted a tree in Kellogg Park to remember Holroyde, whose smile graced Plymouth for 23 years There's also a small garden in a planter outside the chamber offices in her memory

Holroyde's husband, Mike, and sister, Janet Seifferlein, were in attendance, as was Mike Holroyde's mother, who came in from Ohio, and an uncle

"Plymouth was her life, and this community was also her family," Seifferlein said "I miss her every day, as I know everybody else does, but she's in our hearts '