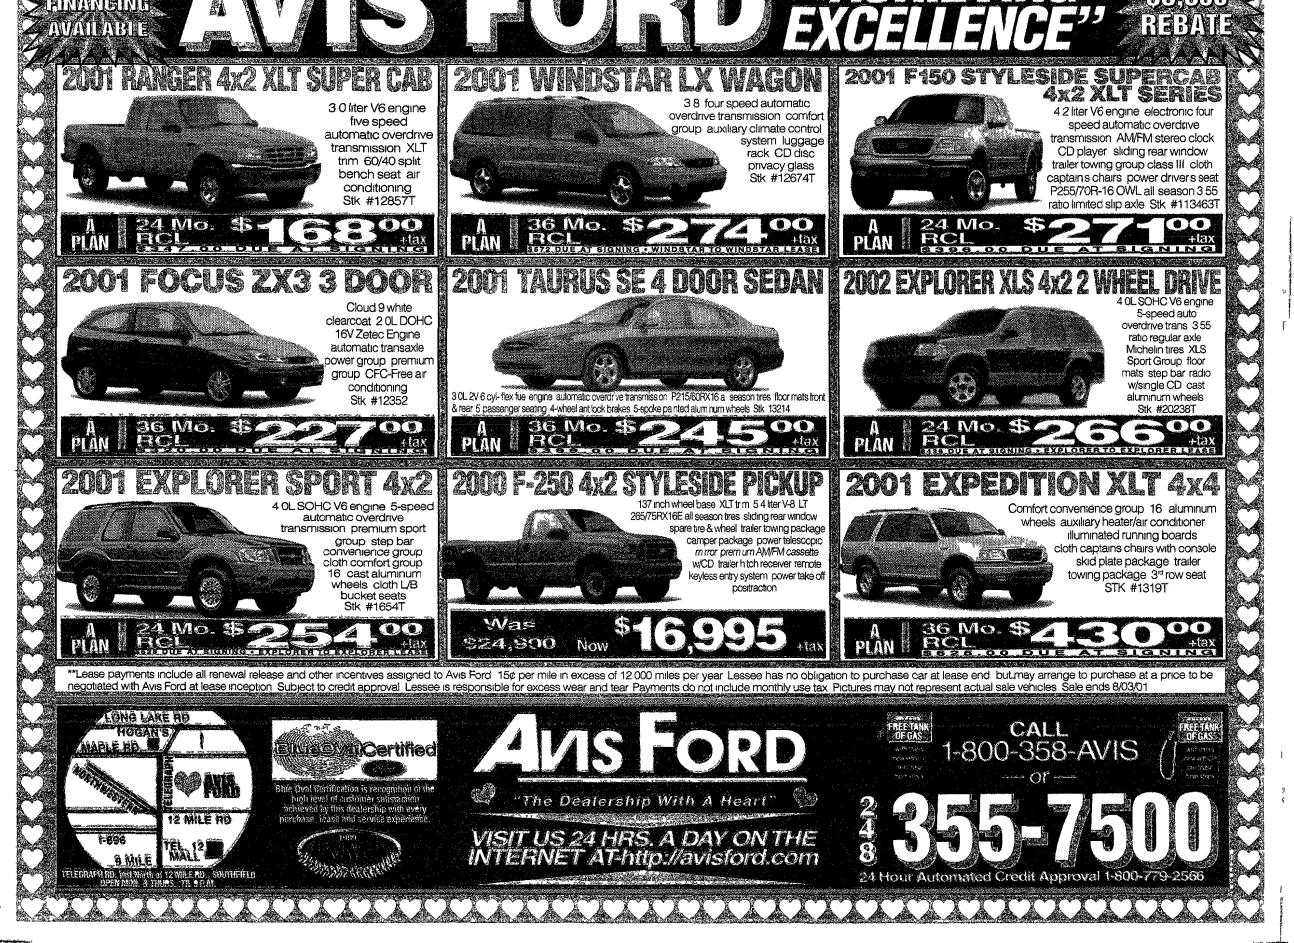

ks and child seat tethers in the rear and anti-lock brakes

One more thing, in addition to the four-year, 50,000-mile warranty, Lincoln will also give you complimentary scheduled oil changes and tire rotations for the first three years or 36,000 miles of ownership

The Blackwood comes fully appointed and its only option is a navigation system

This truly is a beautiful machine, designed to meet the needs of many The luxury, the ride, the handling, everything in the Blackwood is of the highest quality

Now go out and get it

Anne Fracassa 18 editor of Avanti NewsFeatures Write her at avant11054@aol com

2002 Lincoln Blackwood

Vehicle class Luxury sport utility vehicle Power 54-liter, 32 valved DOH V-8 engine Mileage Not yet available Where built Kansas City Assembly Plant, Cłaycomo, Mo