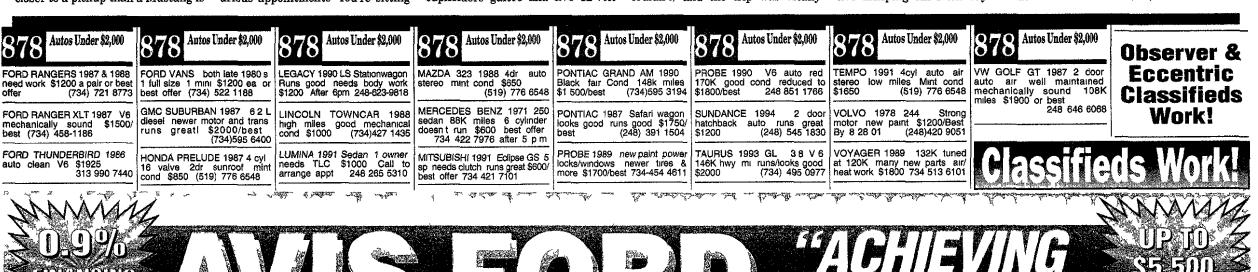

ocks and child seat tethers in the rear and anti-lock brakes

One more thing, in addition to the four-year, 50,000-mile warranty, Lincoln will also give you complimentary scheduled oil changes and tire rotations for the first three years or 36,000 miles of ownership

The Blackwood comes fully appointed and its only option is a navigation system

This truly is a beautiful machine, designed to meet the needs of many The luxury, the ride, the handling, everything in the Blackwood is of the highest quality

Now go out and get it

Anne Fracassa 18 editor of Avanti NewsFeatures Write her at avant11054@aol com

2002 Lincoln Blackwood

Vehicle class Luxury sport utility vehicle Power 54-liter, 32 valved DOH V-8 engine Mileage Not yet available Where built Kansas City Assembly Plant, Cłaycomo, Mo