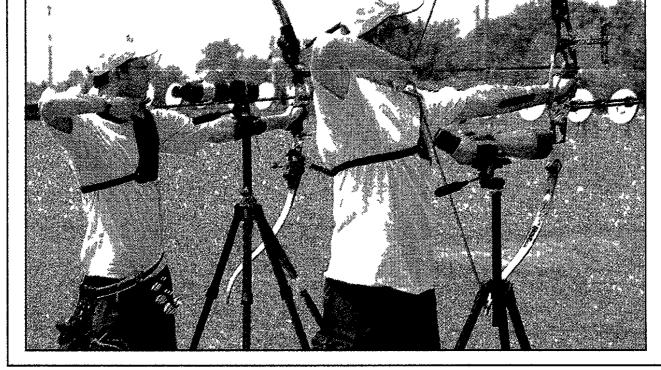

STAFF PHOTO BY PAUL HURSCHMANN Aiming high: Brian Brodine of Rochester, N.Y., pulls his arrows after the final session for junior archers Monday at the 117th National Target Archery Outdoor Championship at Canton's Heritage Park. Approximately 600 archers are competing in the event, which ends Friday /D1