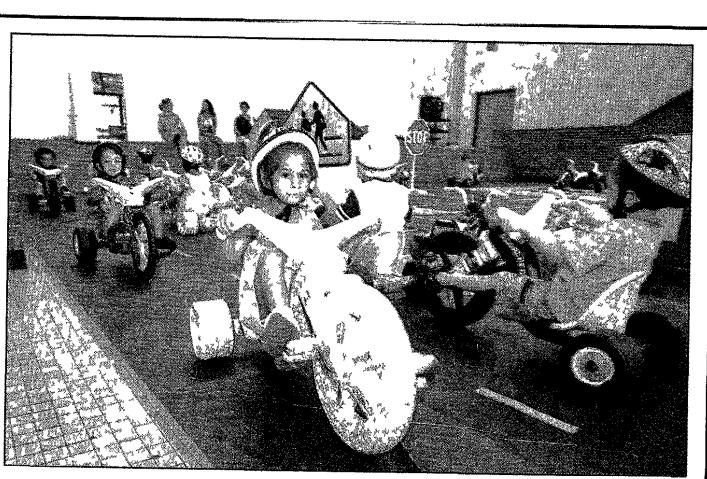

According to sources, the board of directors of New Liberty Bank is

Please see BANK. A2

STAFF PHOTO BY PAUL HURSCHMANN Safety patrol: Sabrina Meo, 5, center, leads a group of students around the Safety Town road course at Canton High School last week