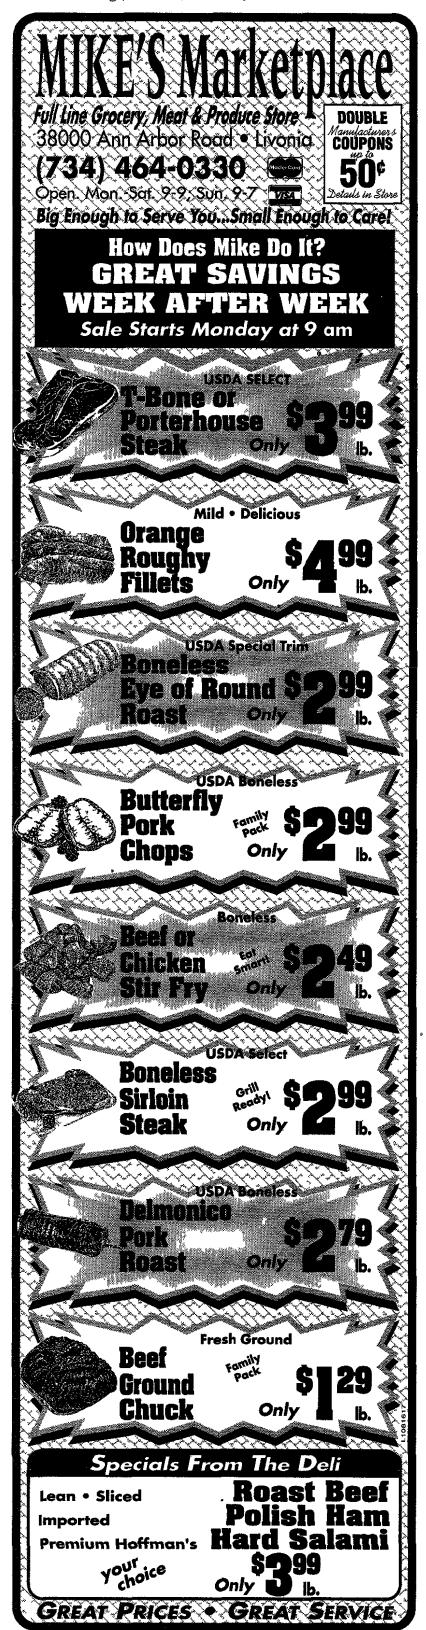

with long-cooked meat dishes At \$68, both the 1995 Bricco Rocche Brunate Barolo and Bricco Rocche Prapo Barolo illustrate the differences created by vineyard site Prapo is a blockbuster while Brunate is about elegance and less power Brunate from 1997 at \$83 is a rich, generous, warm and wel coming wine from an outstanding vintage

Although Ceretto is known for its red wines, the full, yet crisp 2000 Arneis Blange (\$22) proved to be a rich and delightful white wine to accompany veal with tuna sauce A dazzling finish to any meal is the low-alcohol, off-dry 2000 Ceretto Moscato d'Asti "Santo Stefano "

The Healds are Troy residents who write about wine, spirits, food, and dining for the Observer & Eccentric Newspapers To leave them a voice mail message, dial (734) 953 2047, mailbox 1864#



# **Dip into these olive oil recipes**

#### **DIPPING OLIVE OIL**

6 tablespoons extra virgin

- olive oil 2 tablespoons garlic ground 1/4 teaspoon dry oregano 1/8 teaspoon crushed red
- pepper flakes Freshly grated Reggiano
- Parmesan cheese

Freshly chopped Italian flat leaf parsley Mix all ingredients together

Use as a table condiment for dip ping bread Recipe compliments of Chef Bob

Gascoigne of Ernesto's

#### STEEPED OLIVE OIL

- 1 quart extra virgin olive oil 1 tablespoon pink green or
- black pepper corns
- 2 sprigs fresh rosemary
- 1 bay leaf
- 15 whole garlic cloves

Mix all ingredients in a mediumsize saucepan Bring to a slow simmer for 10 minutes Let cool Grill some swordfish or red snapper and drizzle with steeped onve oil just before serving This oil stores well Simply p