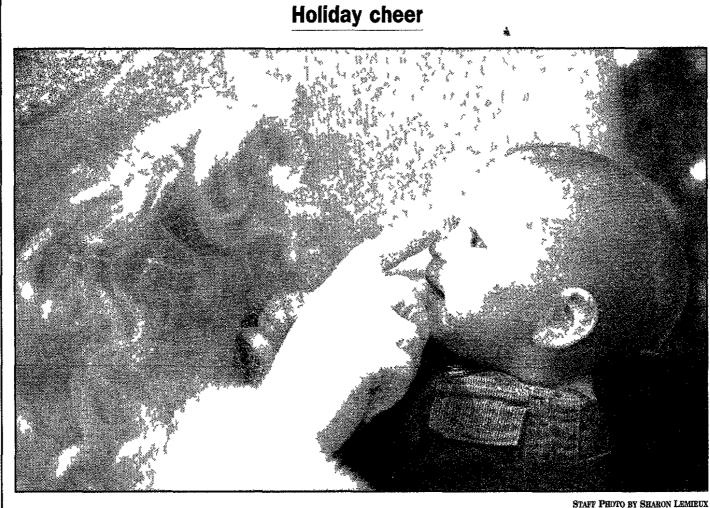

Happy Holidays! Please keep our Cheer Club in mind

TUESDAY

School board: The Ply-

Holiday greetings: Santa Claus bids a fond hello to young Benjamin Greene of Plymouth after his arrival at Kellogg Park Friday night. Santa will be in town the next few weekends to hear the holiday wishes of area children

## **Sleigh bells ring** Santa's arrival caps big downtown day

#### BY BRAD KADRICH STAFF WRITER bkadrich@ne.homecomm.net

lymouth Chamber of Commerce board president Dave Siegiist was on the stage in Kellogg Park Friday, leading Christmas carols along with other public officials The crowd politely sang along, but it was clear the children in attendance were waiting for something more

And, shortly after 6p m, they got it, when Santa Claus rode in on a Plymouth Community Fire Department engine to the delighted roars of the hundreds of children witnessing the annual downtown ritual And after a couple of songs and the presentation of the "key to the hearts of Plymouth and Canton children" by new Mayor Bill Graham, the holiday season officially began in Plymouth, much to the delight of those on hand Plymouth resident Karen Anderson was witnessing the spectacle for the first time

years. Please see SANTA, A2

while

African-

STAFF PROTO BY SHARON LEMIEUX Hot stuff: Salvation Army volunteers Anna and Ross Myers serve hot chocolate to Agnetha Hook of Plymouth during Santa's visit to Kellogg Park Friday night. The Myers' have been volunteers the last several

#### from page A1

"I like the small-town feel, and seeing the parents with their kids," she said "It's fun to see so many people getting involved "

It capped a big day-after Thanksgiving for downtown, a day that started with a live radio broadcast and finished with live singing in the park The Salvation Army was on hand to provide hot beverages, and Graham, City Manager Paul Sincock and Plymouth Township Supervisor Steve Mann were among the dignitaries on hand to welcome the Jolly Old Elf

In the post-Sept 11 months when perhaps the holiday season means more, Plymouth carried it off

"I think the holiday season means more for everyone this year," said Dana Golding, a transplanted New Yorker watching her third Santa arrival in Plymouth "I like being part of the community Something like this draws everyone together "

Santa will greet youngsters on weekends in Santa's House in Kellogg Park Hours are 5-8 p m Fridays and noon-5 p m Saturdays and Sundays

Join Our