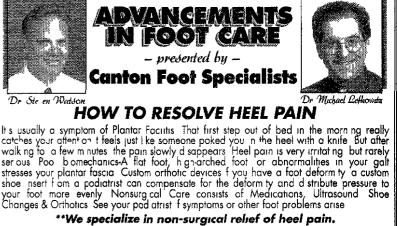

Got an opinion you'd like to share? Call (734) 459-2700, or email it to bkadrich@ oe.homecomm.net

Raising money: Plymouth Children's Nursery School teacher Marlene Lloyd, center, put some of her own time up for auction at the school's annual auction earlier this month, and wound up being one of the more popular items. Lunch with the teacher, who will take students out to eat, went for \$365. More than 250 people attended the auction with a Treasure Island theme, held at the Plymouth Cultural Center, Auction co-chairs Theresa Wherrett and Karen Sanford began working with the auction committee in the spring. The event included 340 items in the silent auction, and another 45 items in the live auction, emceed by Joe Carli of JC Auction Services Among the live-auction items were a palm. pilot, a preschool memory box, \$100 in lottery tickets, girls' and boys' bikes and a mystery basket