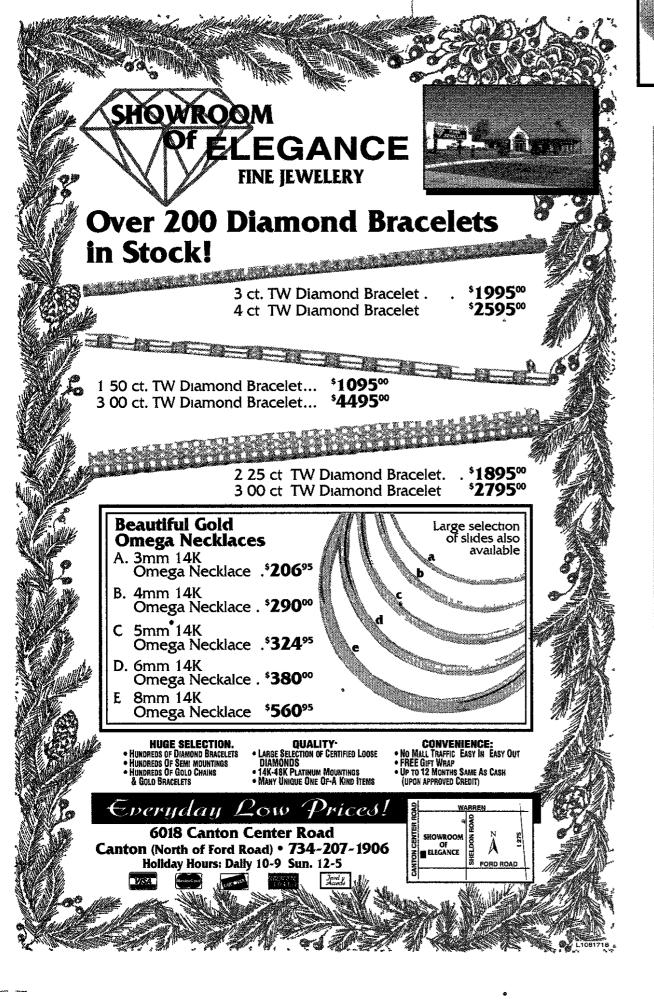

# SUNDAY, NOVEMBER 25 AND MONDAY, NOVEMBER 26 REGULAR 120.00-200.00, SAVE 90.00-130.00

SALE **59.99** SALE 29.99 SEMI-PRECIOUS CHANNEL BRAIDED DIAMOND ACCENT BRACELET BRACELET A. Reg. 150.00, bracelet blowout B. Reg. 125.00. bracelet blowout price 59.99. IN ACCESSORIES price 29.99. IN ACCESSORIES.