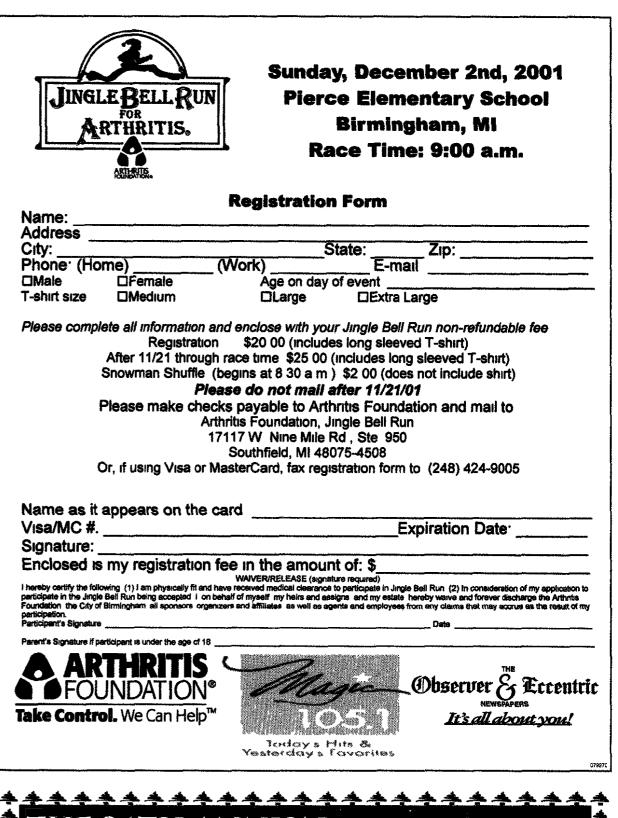

ss trails "The boulders were so big, you felt miniature," said Nate

Jamie's favorite dining spot was on Virgin Gorda, at a place called Mad Dog's It sits on top of a hill and overlooks the island "It was all open air, with a nice breeze blowing-I loved it," she said

Here are a few traveling tips Bring your birth certificate and photo identification It's about a six hour flight from Michigan



and the busy season is from you'll have to watch for the cows, local women wear dresses, and goats, chickens and speed bumps '

> The water 1s safe to drink and the food is similar to what we eat in the states, with one big exception no fast food The

the men wear shirts and casual pants or shorts

For more information, see www butwelcome com or www britishvirginislands com or call (800) 367-8455







# TASTE

Sunday, November 25, 2001

#### FOCUS ON WINE



#### **RAY & ELEANOR HEALD**

### **Innovation marks Ceretto** wines from Piedmont region of Italy

ention of Italy's Piedmont region conjures up tastes of robust red wines such as Bar baresco and Barolo, both made from the nebbiolo grape Mention also brings to mind Ceretto, the region's innovative producer

Why Ceretto? To answer this, let's step back in time about 30 years when the Ceretto brothers Bruno and Mar cello became the source of Piedmont winemaking innovations Back then they were the first to introduce stain less steel tanks for fermentation of red wines They pioneered what is now considered the modern style of Bar

#### WINE PICKS

Italian wines are experiencing a hey day Yes, some are expensive, but you II find t