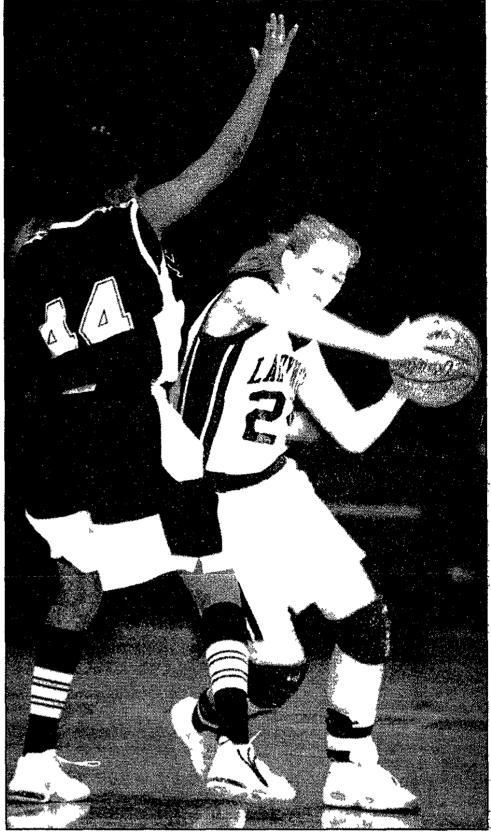

# King wears regional crown, 62-31

### Ladywood finishes 14-9

#### BY BRAD EMONS SPORTS WRITER hemons@oe.homecomm.net

Lavonia Ladywood played the state's No 1-ranked girls basketball team fairly even for one quarter

But Detroit King dominated the final 24 minutes of action to win the Class A regional at Southfield going away, 62-

STAFF PHOTO BY BRYAN MITCHELL

Tight quarters: Livonia Ladywood's Jana Beumel (right) is trapped by Detroit King's Keihshondra Williamson

Twelve different Crusaders scored as

up with a total of 74

WSU also finished ahead of Lewis University (Ill ), the team that defeated the Warmors at the NCAA Regionals two weeks ago