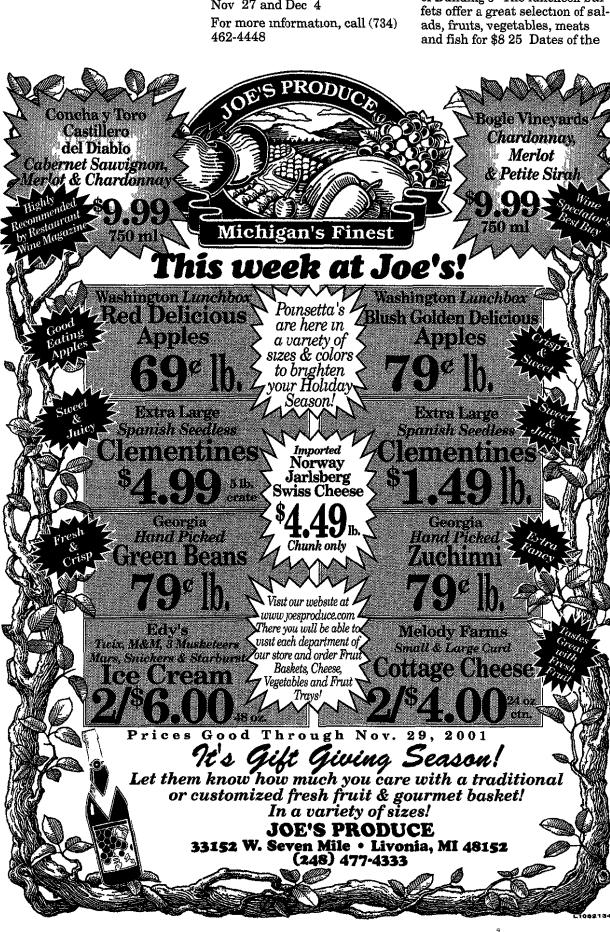

zyk@ oe homecomm net Send files in a text format

#### **CONTINUING EDUCATION**

Schoolcraft College has scheduled continuing education classes in the culinary arts department Classes scheduled include Appetizers and Side Dishes for Holiday Entertaining, Tuesdays,

#### **OAKLAND COMMUNITY COLLEGE**

The Culinary Arts Department at Oakland Community College's Orchard Ridge Campus, 27055 Orchard Lake Road, in Farmington Hills, offers luncheon buffets and gourmet dinners throughout the school year on the third floor of Building J The luncheon bufbuffets are Thursdays, Jan  $24_r$ Feb 7, March 21 and April 4 On' Thursday, Dec 6, diners can enjoy the 14th Annual Wassail -Feast, which costs \$55 per person

For information on any of these events, call (248) 522-3700

SCHOOLCRAFT COLLEGE

D2\*



#### MFIT CLASSES

MFit, the University of Michigan Health System, offers culnary and nutrition education classes at its East Ann Arbor Health Center - Demonstration Kitchen, 4260 Plymouth Roid, in Ann Arbor Classes from 6 8 p m include Gifts from your Kitchen, Wednesday, Nov 28

Preregistration is required, io , in, call (734) 975-4837, Ext 236 or visit www mfit nutrition com Class fees are \$30 per person or \$50 per couple, except for the child's cooking class which 1\$20% per adult and one child, and 5 🗇 for each additional child

#### **BONNIE'S PATISSERIE**

Bonnie's Patisserie, 29229 Northwestern Highway in Southfield, offers cooking clases Monday evenings 7-9 p m Casses cost \$30 November classe include Hanukkah Party, Maday, Nov 26

For more information, call (#8) 357-4540

####