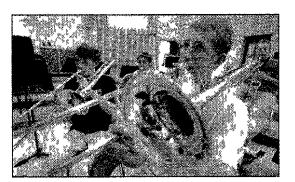

Before coming to Plymouth-Canton, Wachholz was a teaching

PHOTOS BY BRYAN MITCHELL/OBSERVER

Junior Evan Reissenweber, reflected in the tuba he plays during a jazz/blues improvisation class, is but one of the students who helped make band director Clayton Wachholz's first year a successful one

Evan Reissenweber lays down a bass line on the tuba as fellow students watch and listen during a jazz/blues improvisation class