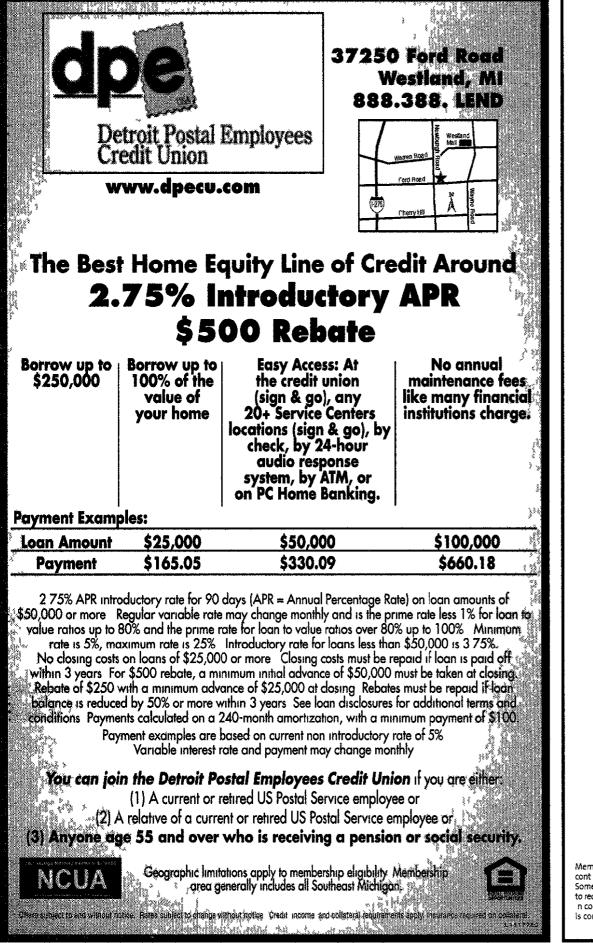

ections is nearly as spotty

Of the two candidates in the primary, Stewart is also the most experienced While Grant has neither held elective office nor served on any boards or commissions, Stewart had also served a fouryear term, ending in 1992, on the Plymouth Township Board of Trustees

Mostly, though, Stewart has earned the right to continue because of his devotion and dedication to his community Unlike his predecessor, Stewart is highly visible within the community

He commutes to Lansing and maintains his office on Main Street You see him everywhere, and not just during the political season His accessibility is one of his key virtues

For these reasons, we encourage voters in the Republican primary on Aug 6 to return John Stewart as the 20th House District representative



Stewart





### What kind of bank do they throw in with that free checking?

|                                                 | BANK ONE | bank 2 | bank 3 | BANK 4 |
|-------------------------------------------------|----------|--------|--------|--------|
| No transaction fees                             | √        |        | 1      |        |
| No per check charges                            |          |        |        |        |
| No fees per deposit                             |          |        |        |        |
| No monthly serv ce fee w/\$500 m n balance      |          |        |        |        |
| No charge for our Visa® Check Card              |          |        |        |        |
| No fee for debit card purchases                 |          |        |        |        |
| No fees a