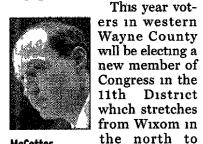

### **McCotter merits GOP nod**

Every 10 years, state legislatures are required to redraw district lines to reflect changes in population

**McCotter** 

south. State Sen Thaddeus McCotter of Livonia faces Canton businessman David Hagerty for the Republican nomination in the Aug 6 primary Redford Township Supervisor Kevin Kelley is unopposed for the Democratic nomination

Belleville in the

McCotter and Hagerty both describe themselves as conservative Republicans Both take similar positions on the major issues Hagerty argues that what distinguishes him is his experience in business as opposed to being a "career politician"

experienced politician with a two experienced political figfine understanding of the legislative process and an appreciation for the hard work it takes to be a legislator that we the issues endorse Thaddeus McCotter for the Republican nomination

While Hagerty wants to start his government service in Congress, McCotter has served his time - as a Schoolcraft sentative Residents of portions College trustee, as a Wayne of Livonia, Plymouth, Plymouth County commissioner and as a Township, Canton Township,

Residents of portions of Livonia, Plymouth, Plymouth Township, Canton Township, Westland and Garden City will be losing Rep.

ers in western Lynn Rivers as their representative.

clean up the law books of out- their representative dated and often ludicrous laws He has also played a key role in brokering a compromise toward establishing a regional transit authority

McCotter approaches legislating as an intellectual pursuit, with a strong base of conservative ideology But he understands political reality

In an interview with Observer editors, McCotter said does include protecting the "social safety net" He favors some investment option for Social Security He also favors making the Bush tax cuts of last three terms in Washington year permanent

We believe that a race between McCotter and Kelley will give voters of the new 11th It is because McCotter is an District a good choice between ures with strong ties to the area We urge the two candidates to engage in spirited debates on

The creation of the new district means that residents of Redford Township and portions of Livonia will be losing Rep Joe Knollenberg as their represtate senator As a senator one Westland and Garden City will House