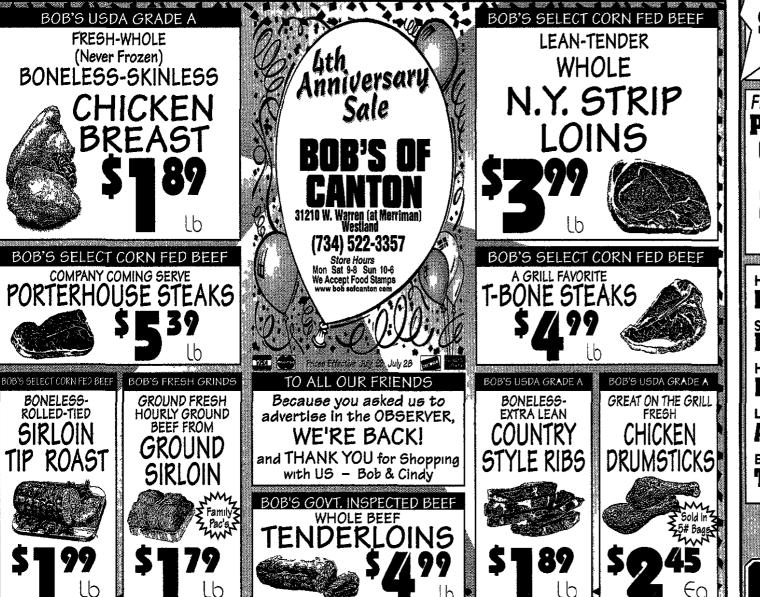

hs. Place in serving bowl and set aside

Tear lettuce leaves into pieces roughly 6 inches long and 3 inches wide Arrange lettuce on a serving platter Cut scallions, carrot cucumber and basil leaves lengthwiseinto very thin julienne strips Arrange in sep arate mounds on a second platter Add red pepper cilantro and mint leaves, mounded into separate piles

In medium bowl mix together shallot pepper flakes, fish or soy sauce, rice vinegar, sugar and water Divide among 4 individual small bowls like custard cups and place one bowl at each place setting Place bowl of noodles and platters of veg etables in center of table

\*Fish sauce, which is stocked in the Asian section of markets, has a pungent, anchovy like taste Soy sauce is an acceptable substitute Makes 4 servings of 3 rolls per person



Sharon Dargay editor (248) 901 2591 Fax (248) 644 1314 sdargay@oe homecomm net

B4 \* Observer & Eccentric | Sunday July 21 2002



www.observerandeccentric.com

# Water Works troupe performs *Taming of the Shrew*

Strategically-placed electric fans push muggy heat around a church basement in Royal Oak

Director Mary Locker, dressed in a tee-shirt and shorts, watches intently as her actors walk through a scene from Taming of the Shrew

"It's all coming along beautifully," she savs when the action stops "And I know it's hot in here"

Hot or not, members of Water Works Theatre Company are grateful for the temporary lodging And they're committed to the two-year-old company and its summer production of Shakespeare in the park, which opens for a two-week run Thursday, July 25 in Starr Jaycee