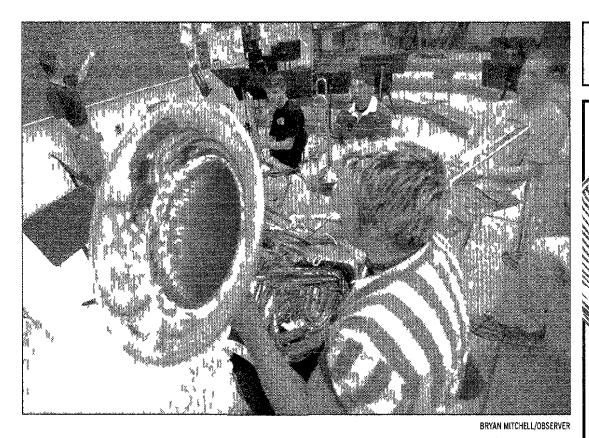

Before coming to Plymouth-Canton, Wachholz was a teaching

PHOTOS BY BRYAN MITCHELL/OBSERVER

Junior Evan Reissenweber, reflected in the tuba he plays during a jazz/blues improvisation class, is but one of the students who helped make band director Clayton Wachholz's first year a successful one

Evan Reissenweber lays down a bass line on the tuba as fellow students watch and listen during a jazz/blues improvisation class