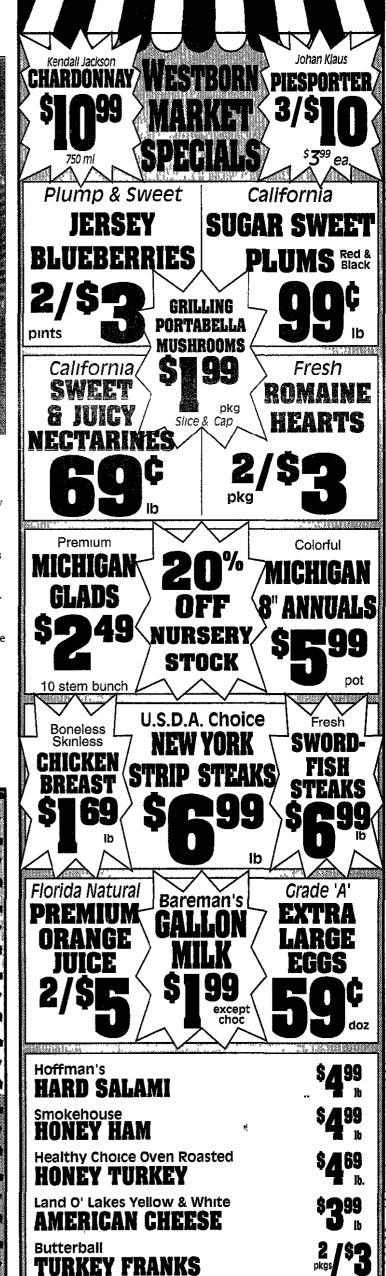

and mint plus an assortment of vegetables like very thinly sliced carrot, white darkon radish and cucumber The lettuce leaf is then folded to encase everything Everyone has a small bowl of intensely-flavored dipping sauce to dunk this packet into before each generous bite Thin rice noodles, at the heart of summer rolls, are sold in the Asian section of most supermarkets The other ingredients. mcluding the sauce, can be made ahead, but the noodles should be prepared just before serving Put them out in a bowl, along with the platters of vegetables and individual bowls of sauce To make your own roll, take a lettuce leaf, heap on a few tablespoons of noodles, then a few strips of each vegetable, top with a few sprigs of



Impress guests with Vietnamese spring rolls that you can roll at home



14925 MIDDLEBER

LIVONIA • 734-524-1000

Just South of Five Mile (on the west side) www.westbornmarket, com We reserve the right to limit quantities. Prices good through July 24, 2002

each herb and roll or fold the lettuce into a packet Dip the roll into the sauce and enjoy Repeat as desired

#### VIETNAMESE LETTUCE ROLLS

- 3 4 oz thin rice noodles 4 large leaves green leaf lettuce 2 scallions green part only cut in 3
- inch pieces 1 medium peeled carrot cut in 3 inch pieces
- 3 inch piece seedless cucumber peeled
- 1/2 cup (loosely packed) large basil leaves
- 1/2 red bell pepper cut in thin strips 24 fresh cilantro leaves washed and dried

1/2 cup (loosely packed) m nt leaves cut nto very thin str ps
1 shallot very finely minced
1/8 tsp red pepper flakes
2 Tbsp f sh sauce\* or reduce