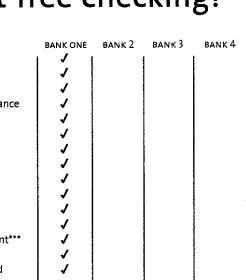

### What kind of bank do they throw in with that free checking?

|                                                 | BANK ONE | bank 2 | bank 3 | BANK 4 |
|-------------------------------------------------|----------|--------|--------|--------|
| No transaction fees                             | √        |        | 1      |        |
| No per check charges                            |          |        |        |        |
| No fees per deposit                             |          |        |        |        |
| No monthly serv ce fee w/\$500 m n balance      |          |        |        |        |
| No charge for our Visa® Check Card              |          |        |        |        |
| No fee for debit card purchases                 |          |        |        |        |
| No fees at Bank One ATMs*                       |          |        |        |        |
| No hunt ng around for our 3500 ATMs             |          |        |        |        |
| No annual fee for overdraft protect on**        |          |        |        |        |
| No fees for Bank One By Phone "                 |          |        |        |        |
| No fee for Bank One Onl ne <sub>*</sub> Banking |          |        |        |        |
| No hassle at 1800 conven ent branches           |          |        |        |        |
| Three free months of online bill payment***     | 1        |        |        |        |
| + Opening Bonus \$20 gift card                  | 1        |        |        |        |
| + Up to \$200 in gift cards when you add        |          |        |        |        |
| other select Bank One products                  | 1 1      |        |        |        |

Compare Value One Checking to any other checkbook in town and get a lot more than a checkbook (Feel free to use this handy checklist ) Call 1888 963 1111 click www.bankone.com/valueone or stop in today

Member FD C \*A nom na fee apples to Rap d Cash® ATMs \*\*Cred t products are subject to approval \*\* A monthly fee of \$4.95 w 1 be neurred to continue on ine bill payment past the promotional period. Offer available while supples last or until September 22 2002 at pait cipating locations. Some restrictions may apply Must have or open a qualifying checking account to receive gift card for some products. Customer will receive a coupon to request gift card(s) by mail See coupon for edemption instructions. Gift cards cannot be redeemed for cash Offer not valid on account conversions or in combination with any other offers. Offer is only available on consume in outputs. For checking and savings accounts the value of the gift card is considered interest and will appear on 1099 reporting Minimum balance to open Value Onew Checking is \$25.00002 Bank One Corporation.