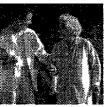

Grant questioned where the money would come from to support the idea

"I'm not opposed to regional transportation however, how are we

PLEASE SEE FORUM. A6

BRYAN MITCHELL | OBSERVER

Candidates for the 20th and 21st State House districts answered questions at a candidates forum at Plymouth City Hall Thursday night

BRYAN MITCHELL | OBSERVER

State Rep John Stewart , left, and his opponent Jonathon Grant face off in a forum Thursday

Blackwell said Democrats had a different plan that wasn't considered by the legislature