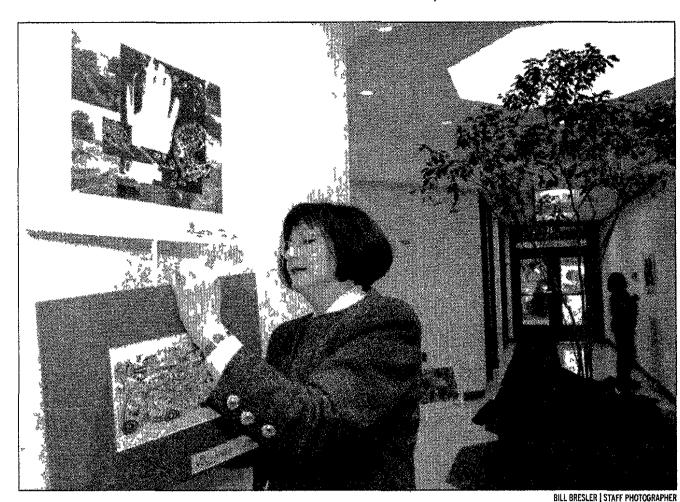

Founded in 1974 by Jean Kennedy Smith as an affiliate of the John F Kennedy Center for the Performing Arts in Washington, D C, VSA coordinates arts programs for children and

Ginny Lundguist (foreground) installs one of the works in ArtSplash<sup>1</sup> 2002 as Leigh Sneed admires another she's just hung down the corridor in Farmington Hills City Hall. The exhibit spotlights the talents of children and adults with disabilities

It s such a wonderful opportunity to show what the arts can do for people with special needs, said Lundquists favorite captured the tranquility of sailing on a summer day A member of the Farmington Community Chorus, and PRime, a vocal jazz group, Lundquist already has an appreciation for the vocal arts

#### SELECTING THE ART

Wading through all that creativity wasn't so easy for Coumoundouros and her staff There was only room for about 45 of the 69 pieces in the exhibit Myosha Ivory's colorful abstract *Juggling* was one of the first chosen by Coumoundouros, cultural arts program assistant Leigh Sneed, and staff member Ginny Lundquist A student at the Kennedy Center in Pontiac, Ivory used oil pastels in red, orange, yellow and blue to create a swirl of geometric shapes