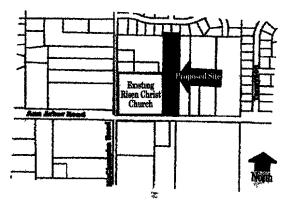

#### NOTICE OF PUBLIC HEARING CHARTER TOWNSHIP OF PLYMOUTH PLANNING COMMISSION

| PROPOSED ACTION: | Requested approval of a Use Subject to Special Conditions |
|------------------|-----------------------------------------------------------|
| DATE OF HEARING: | Wednesday, January 15, 2003                               |
| TIME OF HEARING: | 7 00 PM                                                   |

PLACE OF HEARING: Plymouth Township Hall 42950 Ann Arbor Road

NOTICE IS HEARBY GIVEN that the Planning Commission of Plymouth Charter Township has received an application requesting the approval of a "Use Subject to Special Conditions" on parcel R-78 053 99 0009 000

NOTICE IS FURTHER GIVEN that the request for a Use Subject to Special Conditions is pursuant to the Zoning Ordinance No 83, Section 6 2 The Applicant, Risen Christ Luthern Church is requesting to add Parcel 053-99-0009 000 to an existing church on a Parcel identified as Tax ID No R 78-053 99 0011-701 The parcel is located on the north side of Ann Arbor Road east of McClumpha Road and west of Tennyson Drive (Application No 1759/1102) The application may be examined in the Community Development Department located in the Plymouth Township Division of Public Services Building, at 46555 Port Street, Plymouth, MI, during regular business hours from 8 00 A M to 4 30 PM Written comments will be received prior to the meeting and may be mailed to 46555 Port Street, Plymouth, MI 48170, or call 734 453 8131 ext 37 The meeting will be held in the Meeting Room at Township Hall which is located at 42350 Ann Arbor Road, Plymouth, MI 48170