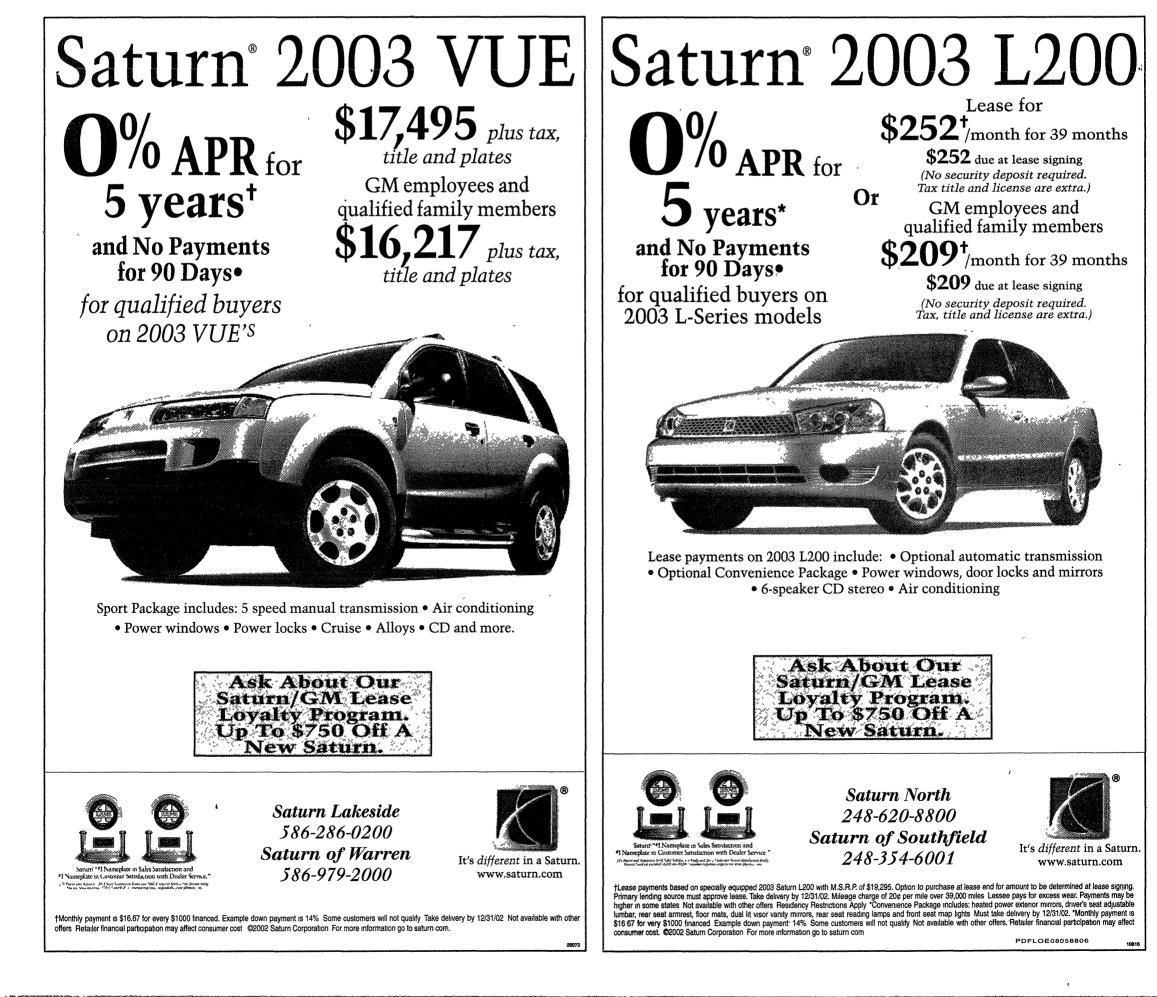

n,<br>\$11,995<br>OPEN SATURDAY 10-3                      |

ESCALADE 2000 pewter,

Observer & Eccentric | Thursday, January 2, 2003 🛪 📅





And once your ad for your car, truck, van, boat, motorcycle - whatever - arrives, we'll park it in your hometown classified section until it really moves.

# That's right, we'll keep running your classified transportation ad until it sells.

Every week we have nearly 500,000 readers and we know that one

Limited time offer, two time minimum, private parties only, other restrictions may apply

(or a whole lot more) will be on your phone in no time at all.

So start your engines and call us today!

# Observer & Eccentric classified ads

Part of HomeTown Communications Network<sup>™</sup> WAYNE: 734-591-0900 ● OAKLAND: 248-644-1070 FAX: 734-953-2232