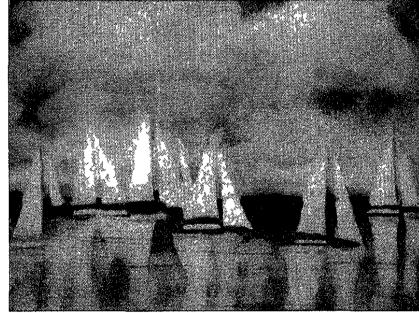

Intschatertainment

GALLERIES I THEATER I DANCE DINING

Dana Ciaramitaro painted this acrylic titled *The Dancer* She is a student at the Kennedy Center in Pontiac

Doug Meyer an adult from Traverse City used watercolor to create the tranquil scene in Sailing Reflections

It s such a wonderful opportunity to show what the arts can do for people with special needs, said Lundquists favorite captured the tranquility of sailing on a summer day A member of the Farmington Community Chorus, and PRime, a vocal jazz group, Lundquist already has an appreciation for the vocal arts