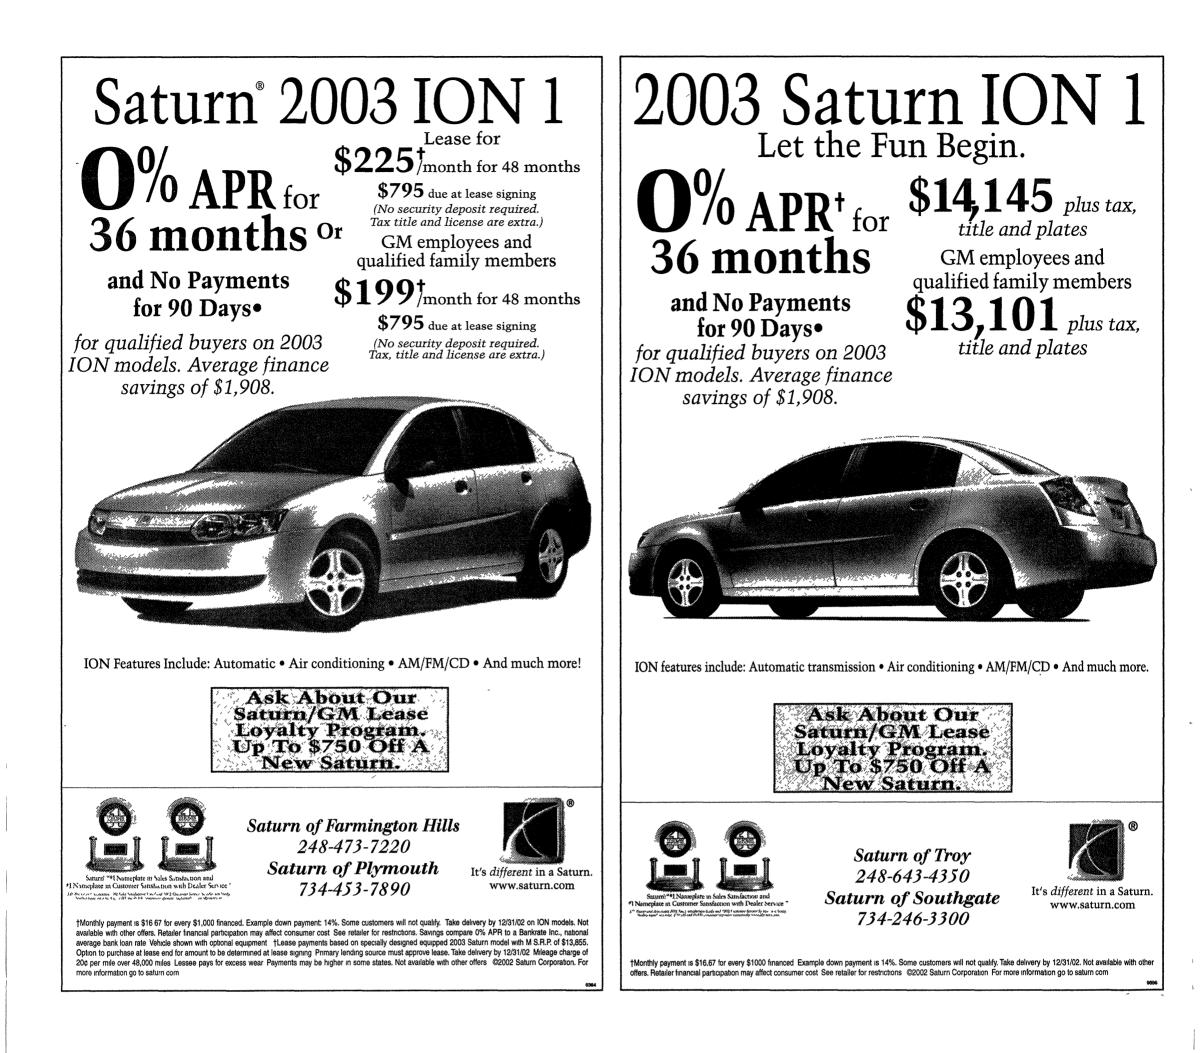

own,<br>\$11,995<br>OPEN SATURDAY 10-3                      |

ESCALADE 2000 pewter,

Observer & Eccentric | Thursday, January 2, 2003 🛪 📅





And once your ad for your car, truck, van, boat, motorcycle - whatever - arrives, we'll park it in your hometown classified section until it really moves.

# That's right, we'll keep running your classified transportation ad until it sells.

Every week we have nearly 500,000 readers and we know that one

Limited time offer, two time minimum, private parties only, other restrictions may apply

(or a whole lot more) will be on your phone in no time at all.

So start your engines and call us today!

# Observer & Eccentric classified ads

Part of HomeTown Communications Network<sup>™</sup> WAYNE: 734-591-0900 ● OAKLAND: 248-644-1070 FAX: 734-953-2232