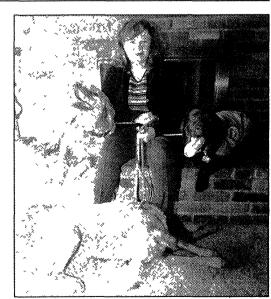

(P) A3

Salem High School's boys soccer team reaches the state championship game before being thwarted by Rochester High School, 1-0

The Plymouth-Canton Marching Band marches to its ninth straight state championship at the Pontiac Silverdome, then finishes ninth at the national championships in Indianapolis

PAUL HURSCHMANN I STAFF PHOTOGRAPHER

The annual chili cook-off not only drew chili chefs from all over the state but was also a popular stop for motorcycle enthusiasts